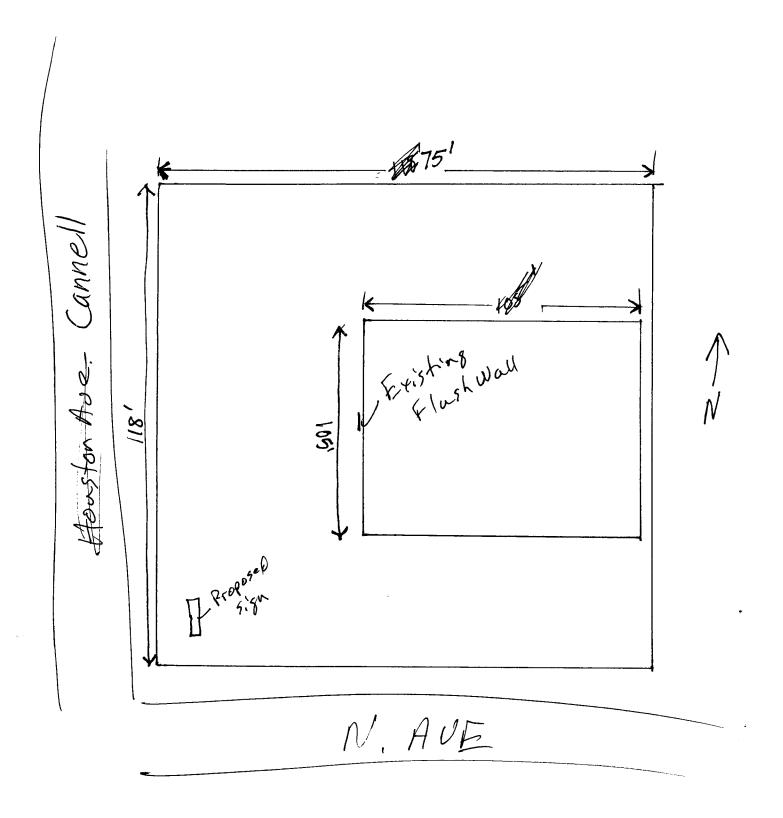

| Grand Junction                                                                                                                                                                                                                                                                                                                                                                                                                             | Sign Permit<br>Community Development Department<br>250 North 5 <sup>th</sup> Street<br>Grand Junction CO 81501<br>Phone: (970) 244-1430 FAX (970) 256-4031 |                                                                                                                       | Permit No<br>Date Submitted $12/21/05$<br>Fee \$ $25.00$<br>Zone |
|--------------------------------------------------------------------------------------------------------------------------------------------------------------------------------------------------------------------------------------------------------------------------------------------------------------------------------------------------------------------------------------------------------------------------------------------|------------------------------------------------------------------------------------------------------------------------------------------------------------|-----------------------------------------------------------------------------------------------------------------------|------------------------------------------------------------------|
| TAX SCHEDULE <u>2945-114-22-920</u><br>BUSINESS NAME <u>Carmiers Cajun Cafe</u><br>STREET ADDRESS <u>936 N. Aue</u><br>PROPERTY OWNER <u>SAME Missi Stati</u><br>OWNER ADDRESS <u>SAME</u>                                                                                                                                                                                                                                                 |                                                                                                                                                            | CONTRACTOR Bud's Signs<br>LICENSENO. 2050128<br>ADDRESS 1055 Ute Ave.<br>TELEPHONENO. 245-7700<br>CONTACT PERSON TODO |                                                                  |
| [] 1. FLUSH WALL 2 Square Feet per Linear Foot of Building Façade   Face change only on items 2, 3 & 4 2 Square Feet per Linear Foot of Building Façade   [] 2. ROOF 2 Square Feet per Linear Foot of Building Facade   [] 3. PROJECTING 0.5 Square Feet per each Linear Foot of Building Facade   [X] 4. FREE-STANDING 2 Traffic Lanes - 0.75 Square Feet x Street Frontage   4 or more Traffic Lanes - 1.5 Square Feet x Street Frontage |                                                                                                                                                            |                                                                                                                       |                                                                  |
| [X] Existing Externally or Internally Illuminated No Change in Electrical Service [] Non-Illuminated                                                                                                                                                                                                                                                                                                                                       |                                                                                                                                                            |                                                                                                                       |                                                                  |
| (1-4) Area of Proposed Sign: 26,25 Square Feet   (1-3) Building Façade: 105 Linear Feet Building Facade Direction: North South East West   (4) Street Frontage: 1/8 Linear Feet Name of Street: N, AUE.   (2-4) Height to Top of Sign: 20 Feet Clearance to Grade: 16                                                                                                                                                                      |                                                                                                                                                            |                                                                                                                       |                                                                  |
| EXISTING SIGNAGE/<br>Flush W.                                                                                                                                                                                                                                                                                                                                                                                                              | 11 18                                                                                                                                                      | ı. Ft.                                                                                                                | FOR OFFICE USE ONLY<br>Signage Allowed on Parcel: North AVE      |
|                                                                                                                                                                                                                                                                                                                                                                                                                                            | S                                                                                                                                                          | q. Ft.                                                                                                                | Building <u>236</u> Sq. Ft.                                      |
|                                                                                                                                                                                                                                                                                                                                                                                                                                            | S                                                                                                                                                          | q. Ft.                                                                                                                | Free-Standing <u>112.5</u> Sq. Ft.                               |
| · · · · · ·                                                                                                                                                                                                                                                                                                                                                                                                                                | Total Existing: S                                                                                                                                          | q. Ft.                                                                                                                | Total Allowed: 236 Sq. Ft.                                       |
| COMMENTS: Sign going on existing pole                                                                                                                                                                                                                                                                                                                                                                                                      |                                                                                                                                                            |                                                                                                                       |                                                                  |

NOTE: No sign may exceed 300 square feet. A separate sign permit is required for each sign. Attach a sketch, to scale, of proposed and existing signage including types, dimensions and lettering. Attach a plot plan, to scale, showing: abutting streets, alleys, easements, driveways, encroachments, property lines, distances from existing buildings to proposed signs and required setbacks. Roof signs shall be manufactured such that no guy wires, braces or supports shall be visible.