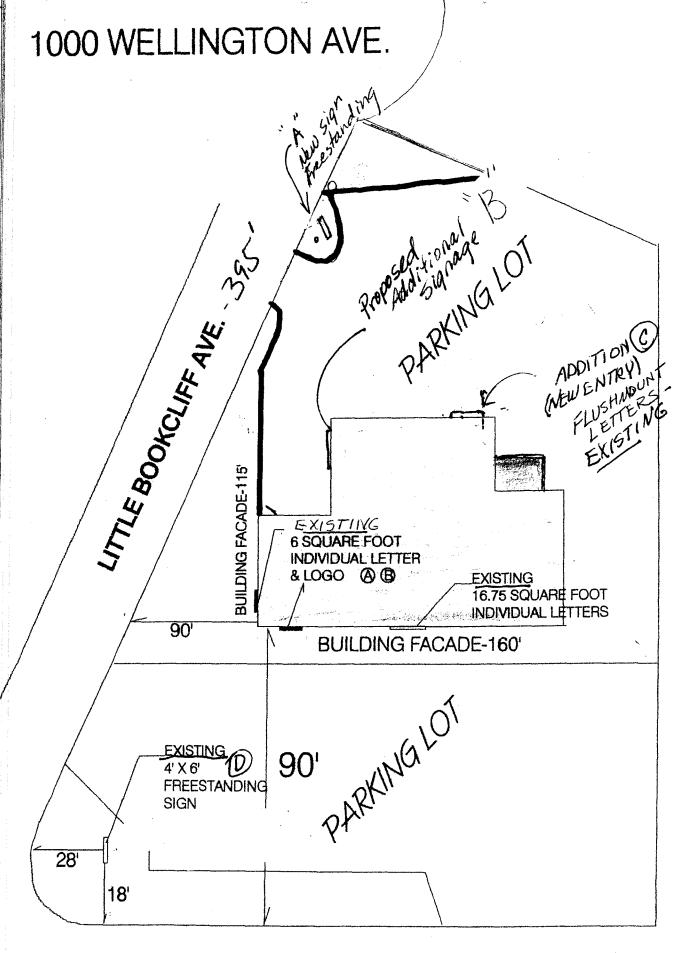

## Sign Permit

Community Development Department 250 North 5<sup>th</sup> Street Grand Junction CO 81501 Phone: (970) 244-1430 FAX (970) 256-4031

| Permit No.          |         |
|---------------------|---------|
| Date Submitted      | 3-20-04 |
| Fee \$ <u>25.60</u> |         |
| Zone $\beta$ -1     |         |

| TAX SCHEDULE 2945 - 1<br>BUSINESS NAME Day Suca<br>STREET ADDRESS 1000 18<br>PROPERTY OWNER WESTERN NO<br>OWNER ADDRESS                                                                                                                                                                                                                                                                                                                                                                                                                                                                                                                                                                                                                                                                                                                                                                                                                                                                                                                                                                                                                                                                                                                                                                                                                                                                                                                                                                                                                                                                                                                                                                                                                                                                                                                                                                                                                                                                                                                                                                                                        | Jery of Gand S                 | ADDRES                             | ENO.   <del>205104</del><br>ss <u>2418 Ináustr</u><br>ONENO. <u>970 242</u> | n Co<br>14 2060852<br>11 13 lud<br>13924<br>5 Dabbs |  |  |
|--------------------------------------------------------------------------------------------------------------------------------------------------------------------------------------------------------------------------------------------------------------------------------------------------------------------------------------------------------------------------------------------------------------------------------------------------------------------------------------------------------------------------------------------------------------------------------------------------------------------------------------------------------------------------------------------------------------------------------------------------------------------------------------------------------------------------------------------------------------------------------------------------------------------------------------------------------------------------------------------------------------------------------------------------------------------------------------------------------------------------------------------------------------------------------------------------------------------------------------------------------------------------------------------------------------------------------------------------------------------------------------------------------------------------------------------------------------------------------------------------------------------------------------------------------------------------------------------------------------------------------------------------------------------------------------------------------------------------------------------------------------------------------------------------------------------------------------------------------------------------------------------------------------------------------------------------------------------------------------------------------------------------------------------------------------------------------------------------------------------------------|--------------------------------|------------------------------------|-----------------------------------------------------------------------------|-----------------------------------------------------|--|--|
| 1. FLUSH WALL   2 Square Feet per Linear Foot of Building Façade   Face change only on items 2, 3 & 4     2 Square Feet per Linear Foot of Building Facade   2 Square Feet per Linear Foot of Building Facade   0.5 Square Feet per each Linear Foot of Building Facade   2 Traffic Lanes - 0.75 Square Feet x Street Frontage   4 or more Traffic Lanes - 1.5 Square Feet x Street Frontage   4 or more Traffic Lanes - 1.5 Square Feet x Street Frontage   5   |                                |                                    |                                                                             |                                                     |  |  |
| Existing Externally or Internally Illuminated – No Change in Electrical Service [ ] Non-Illuminated                                                                                                                                                                                                                                                                                                                                                                                                                                                                                                                                                                                                                                                                                                                                                                                                                                                                                                                                                                                                                                                                                                                                                                                                                                                                                                                                                                                                                                                                                                                                                                                                                                                                                                                                                                                                                                                                                                                                                                                                                            |                                |                                    |                                                                             |                                                     |  |  |
| (1-4) Area of Proposed Sign: Square Feet (1-3) Building Façade: 15 Linear Feet (4) Street Frontage: 375 Linear Feet (2-4) Height to Top of Sign: Feet  Square Feet Building Facade Direction: North South East West Name of Street: Little Bookcliff Clearance to Grade: Feet                                                                                                                                                                                                                                                                                                                                                                                                                                                                                                                                                                                                                                                                                                                                                                                                                                                                                                                                                                                                                                                                                                                                                                                                                                                                                                                                                                                                                                                                                                                                                                                                                                                                                                                                                                                                                                                  |                                |                                    |                                                                             |                                                     |  |  |
| EXISTING SIGNAGE/TYPE:  Flush mount Day Surger  Flush mount NESTERN ROC  AKB: 12 SAFT WESTERN  4X6 FREE STANDIN  "A" DX 3 FREE STANDIN  he 4X6                                                                                                                                                                                                                                                                                                                                                                                                                                                                                                                                                                                                                                                                                                                                                                                                                                                                                                                                                                                                                                                                                                                                                                                                                                                                                                                                                                                                                                                                                                                                                                                                                                                                                                                                                                                                                                                                                                                                                                                 | 160 <u>24</u><br>160 <u>24</u> | Sq. Ft.  Sq. Ft.  Sq. Ft.  Sq. Ft. | FOR OFFICE Signage Allowed on Parce Building Free-Standing Total Allowed:   |                                                     |  |  |
| COMMENTS: A sign freestanding was priced and will be replaced a 245q. with this project.  NOTE: No sign may exceed 300 square feet. A separate sign permit is required for each sign. Attach a sketch, to scale, of proposed and existing signage including types, dimensions and lettering. Attach a plot plan, to scale, showing: abutting streets, alleys, easements, driveways, encroachments, property lines, distances from existing buildings to proposed signs and required setbacks. Roof signs shall be manufactured such that no guy wires, braces or supports shall be visible.                                                                                                                                                                                                                                                                                                                                                                                                                                                                                                                                                                                                                                                                                                                                                                                                                                                                                                                                                                                                                                                                                                                                                                                                                                                                                                                                                                                                                                                                                                                                    |                                |                                    |                                                                             |                                                     |  |  |
| I hereby attest that the information on this form and the attached sketches are true and accurate.    Applicant's Signature   Date   Community Development Approval   Date   Date |                                |                                    |                                                                             |                                                     |  |  |

(White: Community Development)

(Yellow: Applicant)

(Pink: Code Enforcement)

**WELLINGTON AVE.- FRONTAGE 300'** 

Black acrylic letters Black acrylic letters