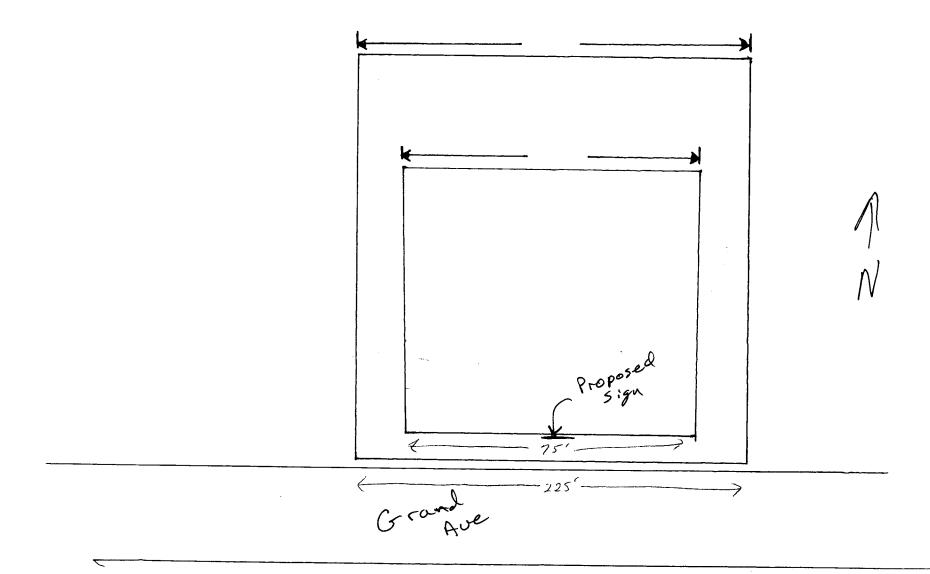

| TAX SCHEDULE 2945-141.41-014 CONTRACTOR Bad'S Signs BUSINESS NAME Griff. H. Center for Childricense no. 2060/05 STREET ADDRESS 1020 Grand Ave. ADDRESS 1055 We Ave. PROPERTY OWNER 5 AME TELEPHONE NO. 245-7700 OWNER ADDRESS 5 AME CONTACT PERSON TODO                                                                                                                                                                                                                                                                                                                                               |          |                            |                |  |
|-------------------------------------------------------------------------------------------------------------------------------------------------------------------------------------------------------------------------------------------------------------------------------------------------------------------------------------------------------------------------------------------------------------------------------------------------------------------------------------------------------------------------------------------------------------------------------------------------------|----------|----------------------------|----------------|--|
| 1. FLUSH WALL   2 Square Feet per Linear Foot of Building Façade                                                                                                                                                                                                                                                                                                                                                                                                                                                                                                                                      |          |                            |                |  |
| [ ] Existing Externally or Internally Illuminated – No Change in Electrical Service Non-Illuminated                                                                                                                                                                                                                                                                                                                                                                                                                                                                                                   |          |                            |                |  |
| (1-4) Area of Proposed Sign:/ S Square Feet (1-3) Building Façade:/ 7.5 Linear Feet Building Facade Direction: North South East West (4) Street Frontage:/ 2.5 Linear Feet Name of Street:                                                                                                                                                                                                                                                                                                                                                                                                            |          |                            |                |  |
| EXISTING SIGNAGE/TYPE:                                                                                                                                                                                                                                                                                                                                                                                                                                                                                                                                                                                |          | FOR OFFICE U               | SE ONLY        |  |
| S                                                                                                                                                                                                                                                                                                                                                                                                                                                                                                                                                                                                     | Sq. Ft.  | Signage Allowed on Parcel: |                |  |
|                                                                                                                                                                                                                                                                                                                                                                                                                                                                                                                                                                                                       | Sq. Ft.  |                            | 150 Sq. Ft.    |  |
|                                                                                                                                                                                                                                                                                                                                                                                                                                                                                                                                                                                                       | Sq. Ft.  | Free-Standing _            | 168,75 Sq. Ft. |  |
| Total Existing:                                                                                                                                                                                                                                                                                                                                                                                                                                                                                                                                                                                       | Sq. Ft.  | Total Allowed:             | 168.75 Sq. Ft. |  |
| COMMENTS:                                                                                                                                                                                                                                                                                                                                                                                                                                                                                                                                                                                             |          |                            |                |  |
| NOTE: No sign may exceed 300 square feet. A separate sign permit is required for each sign. Attach a sketch, to scale, of proposed and existing signage including types, dimensions and lettering. Attach a plot plan, to scale, showing: abutting streets, alleys, easements, driveways, encroachments, property lines, distances from existing buildings to proposed signs and required setbacks. Roof signs shall be manufactured such that no guy wires, braces or supports shall be visible.  I hereby attest that the information on this form and the attached sketches are true and accurate. |          |                            |                |  |
| Loll Kother 2/28/06 Dayle Heden 3 2-06 Applicant's Signature Date Community Development Approval Date                                                                                                                                                                                                                                                                                                                                                                                                                                                                                                 |          |                            |                |  |
| Applicant's Signature Date (                                                                                                                                                                                                                                                                                                                                                                                                                                                                                                                                                                          | Communit | y Development Approval     | Date           |  |