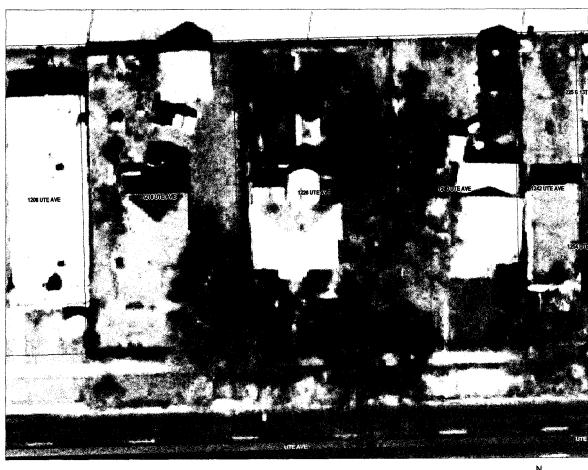

(Pink: Code Enforcement)

| 26115 122 10 612                                                                                                                                                                                                                                                     |                                          | ****                                                                                                           |  |  |
|----------------------------------------------------------------------------------------------------------------------------------------------------------------------------------------------------------------------------------------------------------------------|------------------------------------------|----------------------------------------------------------------------------------------------------------------|--|--|
| TAX SCHEDULE 2945 - 133-19-013 CONTRACTOR ANGEL SIGN CO.                                                                                                                                                                                                             |                                          |                                                                                                                |  |  |
| BUSINESS NAME EXTENDED FAMILY INFAUT CENTER LICENSENO. ZOLOO 5:3                                                                                                                                                                                                     |                                          |                                                                                                                |  |  |
| STREET ADDRESS 1226 UTE AVE ADDRESS 510 N WEST GATE DR                                                                                                                                                                                                               |                                          |                                                                                                                |  |  |
| PROPERTY OWNER JACK LUVSFORD                                                                                                                                                                                                                                         |                                          | TELEPHONE NO. 244-8934                                                                                         |  |  |
| OWNER ADDRESS 1226 UTE ALE                                                                                                                                                                                                                                           | CONTACT PERSON_DENZIL                    |                                                                                                                |  |  |
| [ ] 1. FLUSH WALL 2 Square Feet per Linear Foot of Building Façade  Face change only on items 2, 3 & 4 [ ] 2. ROOF 2 Square Feet per Linear Foot of Building Facade [ ] 3. PROJECTING 0.5 Square Feet per each Linear Foot of Building Facade                        |                                          |                                                                                                                |  |  |
| 4. FREE-STANDING  2 Traffic Lanes - 0.75 Square Feet x Street Frontage  4 or more Traffic Lanes - 1.5 Square Feet x Street Frontage                                                                                                                                  |                                          |                                                                                                                |  |  |
| [ ] Existing Externally or Internally Illuminated – No Change in Electrical Service [ Non-Illuminated                                                                                                                                                                |                                          |                                                                                                                |  |  |
| (1-4) Area of Proposed Sign: 5 Square Feet   (1-3) Building Façade: 38 Linear Feet Building Facade Direction: North South East West   (4) Street Frontage: 62 Linear Feet Name of Street: UTE AUE   (2-4) Height to Top of Sign: 36 Feet Clearance to Grade: 7- Feet |                                          |                                                                                                                |  |  |
| EXISTING SIGNAGE/TYPE:                                                                                                                                                                                                                                               |                                          | FOR OFFICE USE ONLY                                                                                            |  |  |
| Sc                                                                                                                                                                                                                                                                   | q. Ft.                                   | Signage Allowed on Parcel:                                                                                     |  |  |
| Se                                                                                                                                                                                                                                                                   | q. Ft.                                   | Building Sq. Ft.                                                                                               |  |  |
|                                                                                                                                                                                                                                                                      |                                          |                                                                                                                |  |  |
| Se                                                                                                                                                                                                                                                                   | q. Ft.                                   | Free-Standing 40,50 Sq. Ft.                                                                                    |  |  |
| Total Existing: Se                                                                                                                                                                                                                                                   | ·                                        | Free-Standing 40.50 Sq. Ft.                                                                                    |  |  |
|                                                                                                                                                                                                                                                                      | ·                                        |                                                                                                                |  |  |
| Total Existing: Se                                                                                                                                                                                                                                                   | required for plot plan, to lings to prop | r each sign. Attach a sketch, to scale, of proposed and o scale, showing: abutting streets, alleys, easements, |  |  |

## City of Grand Junction GIS City Map ©