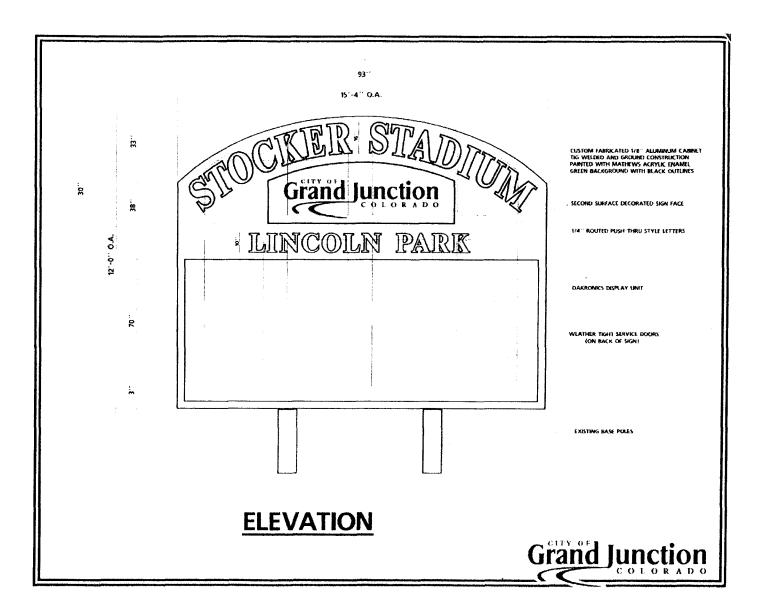

(Pink: Code Enforcement)

| (970) 244-14.                                                                                                                                      | 30                                                                                                                                                                                                                                                                       |                           | Zone CSK                                                                                    |                                                   |
|----------------------------------------------------------------------------------------------------------------------------------------------------|--------------------------------------------------------------------------------------------------------------------------------------------------------------------------------------------------------------------------------------------------------------------------|---------------------------|---------------------------------------------------------------------------------------------|---------------------------------------------------|
| BUSINESS NAME Stocker STREET ADDRESS 1240 Gun PROPERTY OWNER City of 6 OWNER ADDRESS                                                               |                                                                                                                                                                                                                                                                          | _ LICENS<br>_ ADDRE       | ACTOR <u>Platinum</u><br>ENO. <u>205068</u><br>SS <u>2914 I-70</u><br>IONENO. <u>248-94</u> | <u>1</u><br>B                                     |
| [ ] 1. FLUSH WALL Face Change Only (2,3 & 4):                                                                                                      | 2 Square Feet per                                                                                                                                                                                                                                                        | Linear Foot of B          | Building Facade                                                                             |                                                   |
| [ ] 2. ROOF  1.3. FREE-STANDING  [ ] 4. PROJECTING                                                                                                 | <ul> <li>2 Square Feet per Linear Foot of Building Facade</li> <li>2 Traffic Lanes - 0.75 Square Feet x Street Frontage</li> <li>4 or more Traffic Lanes - 1.5 Square Feet x Street Frontage</li> <li>0.5 Square Feet per each Linear Foot of Building Facade</li> </ul> |                           |                                                                                             |                                                   |
| Existing Externally or Internally Illu                                                                                                             | minated - No Chan                                                                                                                                                                                                                                                        | ge in Electrical          | Service [ ]                                                                                 | Non-Illuminated                                   |
| 1 - 4) Area of Proposed Sign /80 1,2,4) Building Facade Li 1 - 4) Street Frontage 2500 Lin 2,3,4) Height to Top of Sign 250 Existing Signage/Type: | near Feet<br>near Feet                                                                                                                                                                                                                                                   | to Grade <b>/&amp;'</b> & |                                                                                             | E USE ONLY ●                                      |
|                                                                                                                                                    |                                                                                                                                                                                                                                                                          | Sq. Ft.                   | Signage Allowed on Par                                                                      | cel:                                              |
|                                                                                                                                                    |                                                                                                                                                                                                                                                                          | Sq. Ft.                   | Building                                                                                    | Sq. Ft.                                           |
|                                                                                                                                                    |                                                                                                                                                                                                                                                                          | Sq. Ft.                   | Free-Standing                                                                               | 3750 Sq. Ft.                                      |
| Total Existing:                                                                                                                                    |                                                                                                                                                                                                                                                                          | Sq. Ft.                   | Total Allowed:                                                                              | 300 ' Sq. Ft.                                     |
| NOTE: No sign may exceed 300 squ<br>oroposed and existing signage including<br>and locations Roof signs shall be man                               | poles<br>nare feet. A sepan<br>g types, dimension                                                                                                                                                                                                                        | rate sign permi           | utting streets, alleys, ea                                                                  | ign. 'Attach a sketch of sements, property lines, |
| Applicant's Signature                                                                                                                              | pplicant's Signature Date Community Development Approval Date                                                                                                                                                                                                            |                           |                                                                                             |                                                   |
| <del>-</del>                                                                                                                                       |                                                                                                                                                                                                                                                                          | ū                         | - <i>y</i>                                                                                  | •                                                 |