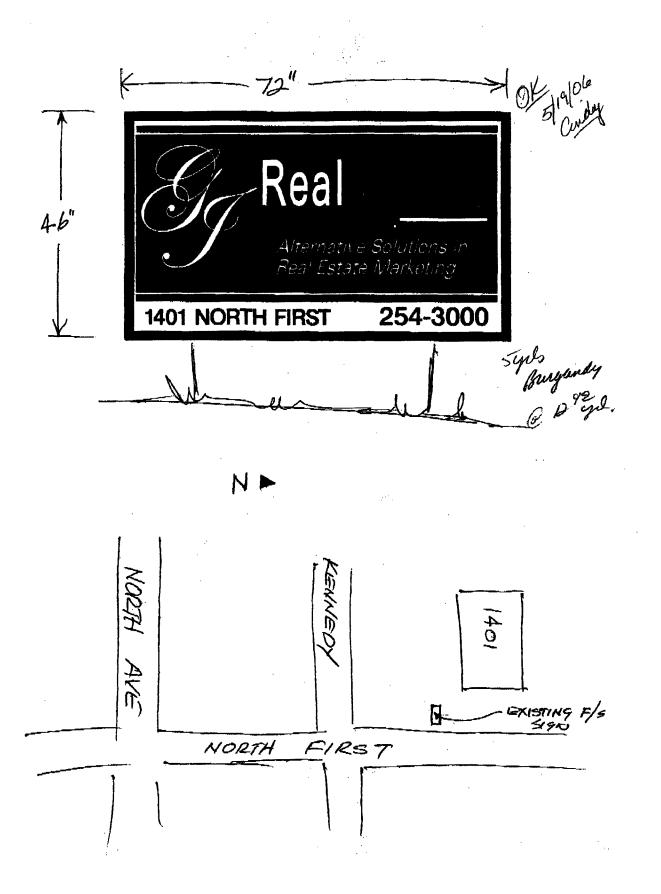

|                                                                                                                                                                                                                                                                                                                                                                                                                                                                                                                                                                                                                                                                                                                                                                                                                                                                                                                                                                                                                                                                                                                                                                                                                                                                                                                                                                                                                                                                                                                                                                                                                                                                                                                                                                                                                                                                                                                                                                                                                                                                                                                                | *************************************** |
|--------------------------------------------------------------------------------------------------------------------------------------------------------------------------------------------------------------------------------------------------------------------------------------------------------------------------------------------------------------------------------------------------------------------------------------------------------------------------------------------------------------------------------------------------------------------------------------------------------------------------------------------------------------------------------------------------------------------------------------------------------------------------------------------------------------------------------------------------------------------------------------------------------------------------------------------------------------------------------------------------------------------------------------------------------------------------------------------------------------------------------------------------------------------------------------------------------------------------------------------------------------------------------------------------------------------------------------------------------------------------------------------------------------------------------------------------------------------------------------------------------------------------------------------------------------------------------------------------------------------------------------------------------------------------------------------------------------------------------------------------------------------------------------------------------------------------------------------------------------------------------------------------------------------------------------------------------------------------------------------------------------------------------------------------------------------------------------------------------------------------------|-----------------------------------------|
| Total Existing: Sq. Ft.    | L Adta<br>8154                          |
| (1-4) Area of Proposed Sign: 24 Square Feet (1-3) Building Façade: 40' Linear Feet Building Facade Direction: North South East We (4) Street Frontage: 130 Linear Feet Name of Street: Kennedy Ave (2-4) Height to Top of Sign: 6 Feet Clearance to Grade: 2'4" Feet Clearance to Grade: 2'4" Feet Standing Sq. Ft.  EXISTING SIGNAGE/TYPE: FOR OFFICE USE ONLY Signage Allowed on Parcel: Building 30 Sq. Ft.  Total Existing: Sq. Ft. Free-Standing 24 Total Allowed: 54 for COMMENTS: Our approved plan only 54 sq. ft   S. allowed                                                                                                                                                                                                                                                                                                                                                                                                                                                                                                                                                                                                                                                                                                                                                                                                                                                                                                                                                                                                                                                                                                                                                                                                                                                                                                                                                                                                                                                                                                                                                                                         |                                         |
| (1-3) Building Façade: \( \frac{10'}{130} \) Linear Feet \( \frac{130}{130} \) Name of Street: \( \frac{130}{130} \) Kennedy Aug. \( \frac{130}{130} \) Feet \( \frac{130}{130} \) Clearance to Grade: \( \frac{130}{130} \) Feet \( \frac{130}{130} \) F |                                         |
| Sq. Ft. Signage Allowed on Parcel:  Sq. Ft. Building 30  Sq. Ft. Free-Standing 24  Total Existing: Sq. Ft. Total Allowed: 54 to 54 to 54 for Free Standing and 30 the for Flushwall  NOTE: No sign may exceed 300 square-feet. A separate sign permit is required for each sign. Attach a sketch, to scale, of present the standing and 30 the second sign.                                                                                                                                                                                                                                                                                                                                                                                                                                                                                                                                                                                                                                                                                                                                                                                                                                                                                                                                                                                                                                                                                                                                                                                                                                                                                                                                                                                                                                                                                                                                                                                                                                                                                                                                                                    |                                         |
| Sq. Ft. Building 30  Sq. Ft. Free-Standing 34  Total Existing: Sq. Ft. Total Allowed: 54 to 54  COMMENTS: Per approved plan only 54 sq. ft 15 allowed  24 for free standing and 30 ft for Flush wall  NOTE: No sign may exceed 300 square-feet. A separate sign permit is required for each sign. Attach a sketch, to scale, of present the second sign.                                                                                                                                                                                                                                                                                                                                                                                                                                                                                                                                                                                                                                                                                                                                                                                                                                                                                                                                                                                                                                                                                                                                                                                                                                                                                                                                                                                                                                                                                                                                                                                                                                                                                                                                                                       |                                         |
| Sq. Ft. Free-Standing 24  Total Existing: Sq. Ft. Total Allowed: 54 to T |                                         |
| Sq. Ft.   Free-Standing 24  Total Existing: Sq. Ft.   Total Allowed: 54 to Total Allowed: 54  | _ Sq. Ft.                               |
| Total Existing: Sq. Ft. Total Allowed: 54 to COMMENTS: Dev approved plan only 54 sq. ft. Sallowed: 24 for free standing and 30 ft. Flush wall  NOTE: No sign may exceed 300 square feet. A separate sign permit is required for each sign. Attach a sketch, to scale, of pr                                                                                                                                                                                                                                                                                                                                                                                                                                                                                                                                                                                                                                                                                                                                                                                                                                                                                                                                                                                                                                                                                                                                                                                                                                                                                                                                                                                                                                                                                                                                                                                                                                                                                                                                                                                                                                                    | Sq. Ft.                                 |
| 24 for free standing and 30 for Flush wall  NOTE: No sign may exceed 300 square feet. A separate sign permit is required for each sign. Attach a sketch, to scale, of pr                                                                                                                                                                                                                                                                                                                                                                                                                                                                                                                                                                                                                                                                                                                                                                                                                                                                                                                                                                                                                                                                                                                                                                                                                                                                                                                                                                                                                                                                                                                                                                                                                                                                                                                                                                                                                                                                                                                                                       | Fall<br>Sq. Ft.                         |
| driveways, encroachments, property lines, distances from existing buildings to proposed signs and required setbacks. Roof si manufactured such that no guy wires, braces or supports shall be visible.  I hereby attest that the information on this form and the attached sketches are true and accurate.                                                                                                                                                                                                                                                                                                                                                                                                                                                                                                                                                                                                                                                                                                                                                                                                                                                                                                                                                                                                                                                                                                                                                                                                                                                                                                                                                                                                                                                                                                                                                                                                                                                                                                                                                                                                                     | easements,                              |
| Applicant's Signature Date Community Development Approval Da                                                                                                                                                                                                                                                                                                                                                                                                                                                                                                                                                                                                                                                                                                                                                                                                                                                                                                                                                                                                                                                                                                                                                                                                                                                                                                                                                                                                                                                                                                                                                                                                                                                                                                                                                                                                                                                                                                                                                                                                                                                                   | 31/1U                                   |