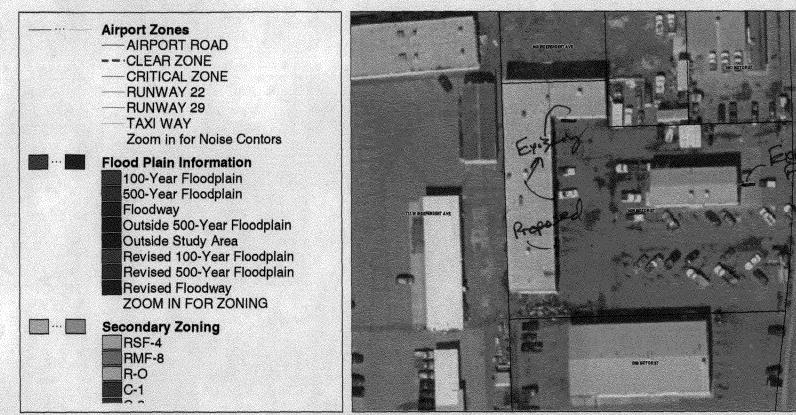

|
|                                                                                                                                                                                                                                                                                  |                                                                           |                |                          |                    |  |  |

(White: Community Development)

(Yellow: Applicant)

(Pink: Code Enforcement)

## YAOTTOIV BUIDIATEO OTUA Isosi mit migritis

INTERIOR - EXTERIOR DETAIL

Buff Out Scratches Scuffed Bumpers Tree Sap Remover

Small Interior Repair Eye Windshield Repair Paint Chips

Over Spray Removal Paint Carpets

Small Clear Coat Damage

340

## City of Grand Junction GIS Zoning Map ©