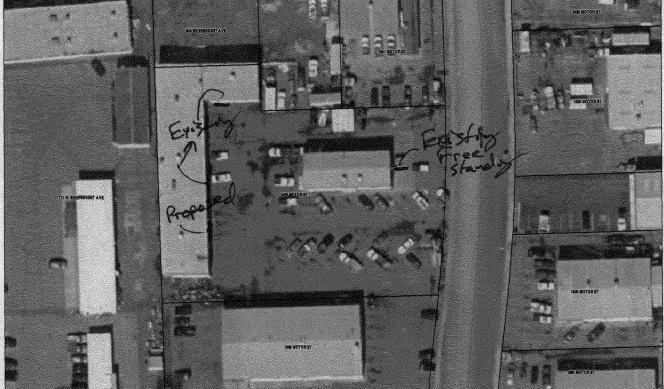

| TAX SCHEDULE 2945 - 104 -                                                                                                                                                                                                                                                        | 21-021                                                                    | CONTR          | ACTOR Bulls 3            | Silans             |  |  |
|----------------------------------------------------------------------------------------------------------------------------------------------------------------------------------------------------------------------------------------------------------------------------------|---------------------------------------------------------------------------|----------------|--------------------------|--------------------|--|--|
| BUSINESS NAME Uictory                                                                                                                                                                                                                                                            | Auto Deta                                                                 |                |                          | 0                  |  |  |
| STREET ADDRESS 1408 N                                                                                                                                                                                                                                                            | botor Stilla                                                              | 42 ADDRE       |                          | e Ave.             |  |  |
| PROPERTY OWNER SAME                                                                                                                                                                                                                                                              |                                                                           |                | HONE NO. 245-7           | 700                |  |  |
| OWNER ADDRESS SAME                                                                                                                                                                                                                                                               |                                                                           |                | CT PERSON TODA           | ,                  |  |  |
| OWITER ADDRESS                                                                                                                                                                                                                                                                   |                                                                           | CONTA          | CIPERSUN                 |                    |  |  |
| 1. FLUSH WALL 2 Squ                                                                                                                                                                                                                                                              | are Feet per Linear Fo                                                    | ot of Building | Facade                   |                    |  |  |
| 1. FLUSH WALL 2 Square Feet per Linear Foot of Building Façade Face change only on items 2, 3 & 4                                                                                                                                                                                |                                                                           |                |                          |                    |  |  |
|                                                                                                                                                                                                                                                                                  | are Feet per Linear Fo                                                    |                |                          |                    |  |  |
| [ ] 3. PROJECTING 0.5 Square Feet per each Linear Foot of Building Facade                                                                                                                                                                                                        |                                                                           |                |                          |                    |  |  |
| 1                                                                                                                                                                                                                                                                                | [ ] 4. FREE-STANDING 2 Traffic Lanes - 0.75 Square Feet x Street Frontage |                |                          |                    |  |  |
| 4 or more Traffic Lanes - 1.5 Square Feet x Street Frontage                                                                                                                                                                                                                      |                                                                           |                |                          |                    |  |  |
| [ ] Existing Externally or Internally Illuminated - No Change in Electrical Service Non-Illuminated                                                                                                                                                                              |                                                                           |                |                          |                    |  |  |
| (1-4) Area of Proposed Sign: 32 Square Feet                                                                                                                                                                                                                                      |                                                                           |                |                          |                    |  |  |
| (1-3) Building Façade: 420 180 Linear Feet Building Facade Direction: North South East West                                                                                                                                                                                      |                                                                           |                |                          |                    |  |  |
| (4) Street Frontage: 150/W0 Linear Feet Name of Street: Me 155                                                                                                                                                                                                                   |                                                                           |                |                          |                    |  |  |
| (2-4) Height to Top of Sign:                                                                                                                                                                                                                                                     | Feet                                                                      |                | e to Grade: /D           |                    |  |  |
| (2-4) Theight to Top of Sign                                                                                                                                                                                                                                                     | 1 ect                                                                     | Clearanc       | e to Grade:              | Feet               |  |  |
| EXISTING SIGNAGE/TYPE:                                                                                                                                                                                                                                                           |                                                                           |                | FOR OFFICE               | USE ONLY           |  |  |
| Flush wall                                                                                                                                                                                                                                                                       |                                                                           | _ Sq. Ft.      | Signage Allowed on Parce | l:                 |  |  |
| Flush wall                                                                                                                                                                                                                                                                       | 32                                                                        | _ Sq. Ft.      | Building                 | <u>300</u> Sq. Ft. |  |  |
| Freestandy                                                                                                                                                                                                                                                                       | 32                                                                        | _ Sq. Ft.      | Free-Standing            |                    |  |  |
| Total Ex                                                                                                                                                                                                                                                                         | isting:                                                                   | Sq. Ft.        | Total Allowed:           | _3(ll) Sg. Ft.     |  |  |
|                                                                                                                                                                                                                                                                                  |                                                                           | •              |                          |                    |  |  |
| COMMENTS:                                                                                                                                                                                                                                                                        |                                                                           |                |                          |                    |  |  |
|                                                                                                                                                                                                                                                                                  |                                                                           |                |                          |                    |  |  |
|                                                                                                                                                                                                                                                                                  |                                                                           |                |                          |                    |  |  |
| NOTE: No sign may exceed 300 square feet. A separate sign permit is required for each sign. Attach a sketch, to scale, of proposed and                                                                                                                                           |                                                                           |                |                          |                    |  |  |
| existing signage including types, dimensions and lettering. Attach a plot plan, to scale, showing: abutting streets, alleys, easements, driveways, encroachments, property lines, distances from existing buildings to proposed signs and required setbacks. Roof signs shall be |                                                                           |                |                          |                    |  |  |
| manufactured such that no guy wires, braces or supports shall be visible.                                                                                                                                                                                                        |                                                                           |                |                          |                    |  |  |
|                                                                                                                                                                                                                                                                                  |                                                                           |                |                          |                    |  |  |
| I hereby attest that the information on this form and the attached sketches are true and accurate.                                                                                                                                                                               |                                                                           |                |                          |                    |  |  |
| Icel & chara 668/06 1/18/4 Margin 7/19/10/0                                                                                                                                                                                                                                      |                                                                           |                |                          |                    |  |  |
| Applicant's Signature                                                                                                                                                                                                                                                            | Date                                                                      | Communit       | y Development Approval   | Date               |  |  |
|                                                                                                                                                                                                                                                                                  |                                                                           |                |                          |                    |  |  |