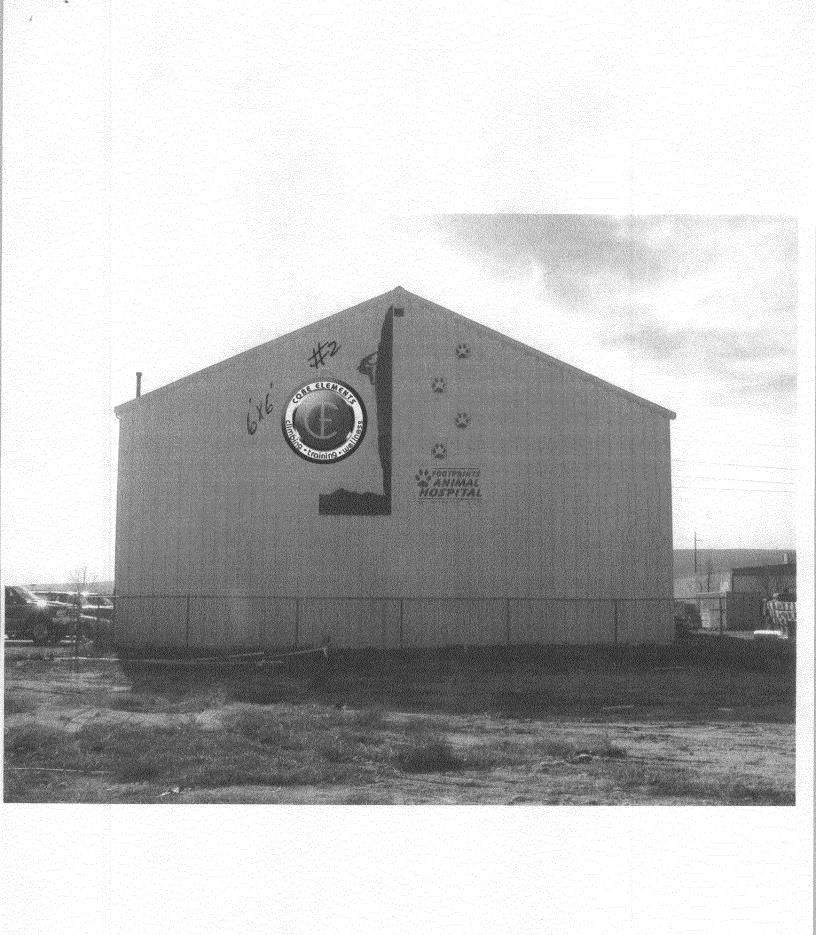

# Sign Permit

Community Development Department 250 North 5<sup>th</sup> Street Grand Junction CO 81501 Phone: (970) 244-1430 FAX (970) 256-4031

| #2     | North | Face |
|--------|-------|------|
| i+ NT- |       |      |

| Permit | . No                |
|--------|---------------------|
| Date S | ubmitted 5 30 - OLE |
| Fee \$ | - Revisions         |
| Zone_  | <u>C-2</u>          |
|        |                     |

(Pink: Code Enforcement)

| TAX SCHEDULE 2945-103-00-152 CONTRACTOR JOW Sign Co.  BUSINESS NAME COVE Element'S LICENSENO. JOGO 852  STREET ADDRESS 1548 W. LIVE DENGENT AVE PROPERTY OWNER WEST LIVE PENDENCENT AVE OWNER ADDRESS 1548 Independent Ave OWNER ADDRESS 1548 Independent Ave CONTACT PERSON Gladys  [I 1. FLUSH WALL 2 Square Feet per Linear Foot of Building Façade Face change only on items 2, 3 & 4  [ ] 2. ROOF 2 Square Feet per Linear Foot of Building Facade [ ] 3. PROJECTING 0.5 Square Feet per each Linear Foot of Building Facade [ ] 4. FREE-STANDING 2 Traffic Lanes - 0.75 Square Feet x Street Frontage 4 or more Traffic Lanes - 1.5 Square Feet x Street Frontage                                                                                                                                                                                                                                                                                                                                                                                                                                                                                                                                                                                                                                                                                                                                                                                                                                                                                                                                                                                                                                                                                                                                                                                                                                                                                                                                                                                                                                                        |                                                                                                                      |  |
|--------------------------------------------------------------------------------------------------------------------------------------------------------------------------------------------------------------------------------------------------------------------------------------------------------------------------------------------------------------------------------------------------------------------------------------------------------------------------------------------------------------------------------------------------------------------------------------------------------------------------------------------------------------------------------------------------------------------------------------------------------------------------------------------------------------------------------------------------------------------------------------------------------------------------------------------------------------------------------------------------------------------------------------------------------------------------------------------------------------------------------------------------------------------------------------------------------------------------------------------------------------------------------------------------------------------------------------------------------------------------------------------------------------------------------------------------------------------------------------------------------------------------------------------------------------------------------------------------------------------------------------------------------------------------------------------------------------------------------------------------------------------------------------------------------------------------------------------------------------------------------------------------------------------------------------------------------------------------------------------------------------------------------------------------------------------------------------------------------------------------------|----------------------------------------------------------------------------------------------------------------------|--|
| [V] Existing Externally or Internally Illuminated – No Change in                                                                                                                                                                                                                                                                                                                                                                                                                                                                                                                                                                                                                                                                                                                                                                                                                                                                                                                                                                                                                                                                                                                                                                                                                                                                                                                                                                                                                                                                                                                                                                                                                                                                                                                                                                                                                                                                                                                                                                                                                                                               | Electrical Service [ ] Non-Illuminated                                                                               |  |
| (1-4) Area of Proposed Sign: 36 Square Feet (1-3) Building Façade: 130 Linear Feet (4) Street Frontage: 348 Linear Feet (2-4) Height to Top of Sign: Feet                                                                                                                                                                                                                                                                                                                                                                                                                                                                                                                                                                                                                                                                                                                                                                                                                                                                                                                                                                                                                                                                                                                                                                                                                                                                                                                                                                                                                                                                                                                                                                                                                                                                                                                                                                                                                                                                                                                                                                      | Building Facade Direction: North South East West Name of Street: WIndependent Ave Clearance to Grade:Feet            |  |
| Footprints Animal Hospital 96' Circular Core Elements 36' Circular Core Elements 16' Rock Climber Graphic 100' Training & Wellness 4' Total Existing Signage 260' Training & Welness 4' Rock Gym 4' Indicates all existing & proposed signage that will remain.                                                                                                                                                                                                                                                                                                                                                                                                                                                                                                                                                                                                                                                                                                                                                                                                                                                                                                                                                                                                                                                                                                                                                                                                                                                                                                                                                                                                                                                                                                                                                                                                                                                                                                                                                                                                                                                                | FOR OFFICE USE ONLY  Signage Allowed on Parcel:  Building Gue Sq. Ft.  Free-Standing Sq. Ft.  Total Allowed: Gq. Ft. |  |
| COMMENTS: Sign is a circular Core Elements                                                                                                                                                                                                                                                                                                                                                                                                                                                                                                                                                                                                                                                                                                                                                                                                                                                                                                                                                                                                                                                                                                                                                                                                                                                                                                                                                                                                                                                                                                                                                                                                                                                                                                                                                                                                                                                                                                                                                                                                                                                                                     |                                                                                                                      |  |
| NOTE: No sign may exceed 300 square feet. A separate sign permit is required for each sign. Attach a sketch, to scale, of proposed and existing signage including types, dimensions and lettering. Attach a plot plan, to scale, showing: abutting streets, alleys, easements, driveways, encroachments, property lines, distances from existing buildings to proposed signs and required setbacks. Roof signs shall be manufactured such that no guy wires, braces or supports shall be visible.  I hereby attest that the information on this form and the attached sketches are true and accurate.    Applicant's Signature   Date   Community Development Approval   Date   Date |                                                                                                                      |  |