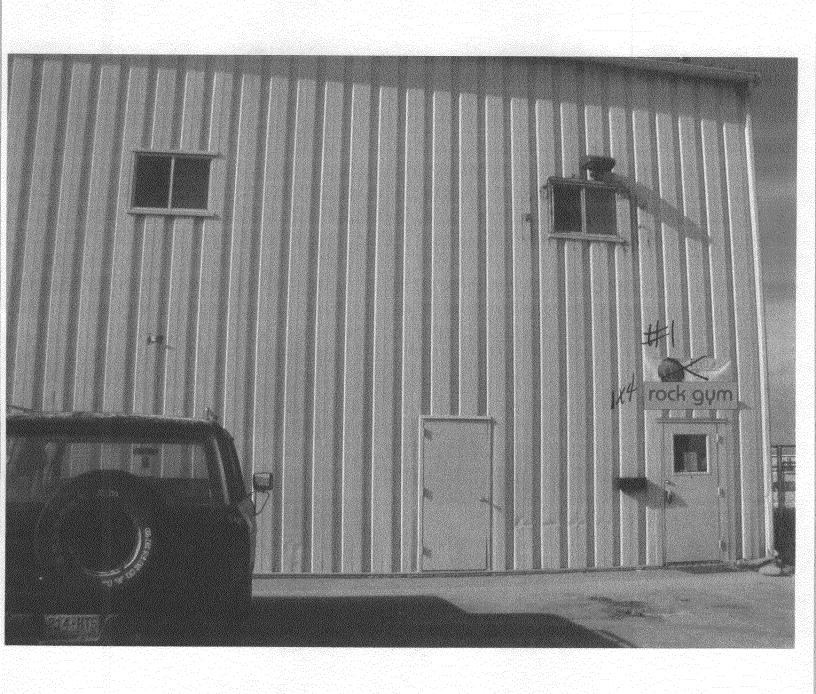

# Sign Permit

Community Development Department 250 North 5<sup>th</sup> Street Grand Junction CO 81501 Phone: (970) 244-1430 FAX (970) 256-4031

| #1 East face North end        |
|-------------------------------|
| Permit No.                    |
| Date Submitted 5 30 00        |
| Fee \$ - Killsigns            |
| Zone $\mathcal{L}\mathcal{A}$ |

(Pink: Code Enforcement)

|                                                                                                                                                                                                                                                                                                                                                                                         | Core Elements 36' . Ft. limber Graphic 100' | FOR OFFICE USE Signage Allowed on Parcel:       |         |
|-----------------------------------------------------------------------------------------------------------------------------------------------------------------------------------------------------------------------------------------------------------------------------------------------------------------------------------------------------------------------------------------|---------------------------------------------|-------------------------------------------------|---------|
|                                                                                                                                                                                                                                                                                                                                                                                         | xisting Signage 260' <sub>I</sub> . Ft.     | 2                                               | Sq. Ft. |
| Indicates all existing & proposed signage  Total Exist                                                                                                                                                                                                                                                                                                                                  | e that will remain.                         | ,                                               | Sq. Ft. |
|                                                                                                                                                                                                                                                                                                                                                                                         |                                             | Total Allowed:                                  | 2777    |
|                                                                                                                                                                                                                                                                                                                                                                                         |                                             | Total Allowed:                                  | 2777    |
| Indicates all existing & proposed signage                                                                                                                                                                                                                                                                                                                                               | e that will remain.                         | ,                                               | 9777    |
| Training & Welness 4' Rock Gym 4'                                                                                                                                                                                                                                                                                                                                                       | j. Ft.                                      | Free-Standing 3                                 | Sq. Ft. |
| Footprints Animal Hospital 96' Circular<br>Circular Core Elements 16' Rock C                                                                                                                                                                                                                                                                                                            | limber Graphic 100'                         | Signage Allowed on Parcel:                      |         |
| EXISTING SIGNAGE/TYPE:                                                                                                                                                                                                                                                                                                                                                                  |                                             | FOR OFFICE USE                                  | ONLY    |
| (1-4) Area of Proposed Sign: Square Feet (1-3) Building Façade: Linear Feet Building Facade Direction: North South East West (4) Street Frontage: Linear Feet Name of Street: Thdependent Ave (2-4) Height to Top of Sign: Feet Clearance to Grade: Feet                                                                                                                                |                                             |                                                 |         |
| [ ] Existing Externally or Internally Illum                                                                                                                                                                                                                                                                                                                                             | inated – No Change in Electr                | rical Service [ \( \sum_{\text{Non-Illumin}} \) | nated   |
| [ ] 1. FLUSH WALL 2 Square Feet per Linear Foot of Building Façade  Face change only on items 2, 3 & 4  [ ] 2. ROOF 2 Square Feet per Linear Foot of Building Facade  [ ] 3. PROJECTING 0.5 Square Feet per each Linear Foot of Building Facade  [ ] 4. FREE-STANDING 2 Traffic Lanes - 0.75 Square Feet x Street Frontage  4 or more Traffic Lanes - 1.5 Square Feet x Street Frontage |                                             |                                                 |         |
| OWNER ADDRESS 1548 W. Loa                                                                                                                                                                                                                                                                                                                                                               |                                             | NTACT PERSON Gladys                             | Dabbs   |
| STREET ADDRESS 1548 W. Inde<br>PROPERTY OWNER West Independent                                                                                                                                                                                                                                                                                                                          |                                             | DORESS 405<br>LEPHONE NO. 970 242 3             | 924     |
| BUSINESS NAME Core Elem                                                                                                                                                                                                                                                                                                                                                                 | ents, lic                                   | NTRACTOR YOW SIGN CO<br>CENSE NO. 2060 8 52     |         |