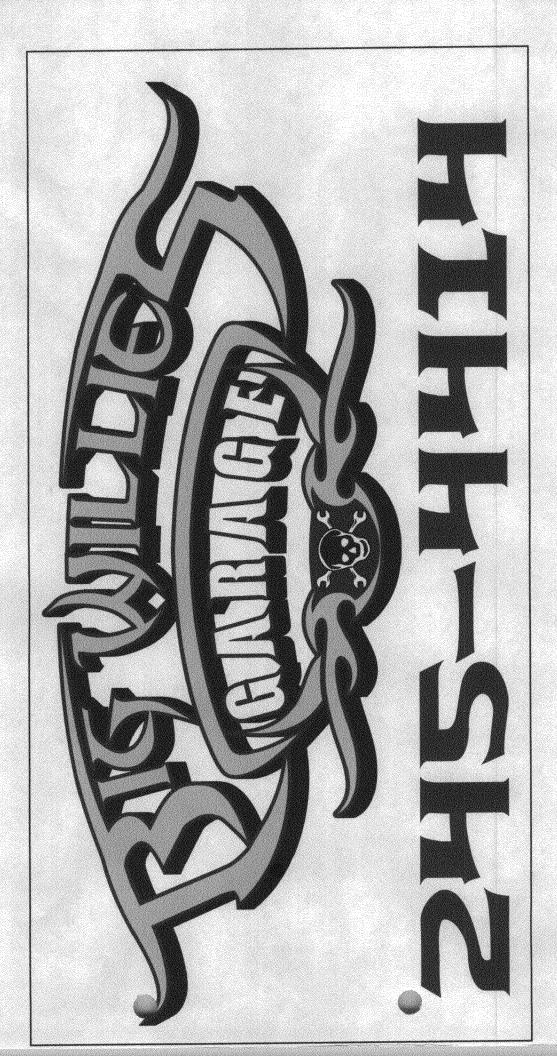

## Sign Permit

Community Development Department 250 North 5<sup>th</sup> Street Grand Junction CO 81501 Phone: (970) 244-1430 FAX (970) 256-4031

(Pink: Code Enforcement)

| TAX SCHEDULE 2946-133-111-008  BUSINESS NAME Big Willies Garage  STREET ADDRESS 1801 Main Street.  PROPERTY OWNER WILL Day: 5  OWNER ADDRESS SAME                                                                                                                                                                                                                                                                                                                                                 | CONTRACTOR Bud's Signs LICENSE NO. 2060/05 ADDRESS /055 WHE AUR TELEPHONE NO. 245-7700 CONTACT PERSON TODO |  |
|---------------------------------------------------------------------------------------------------------------------------------------------------------------------------------------------------------------------------------------------------------------------------------------------------------------------------------------------------------------------------------------------------------------------------------------------------------------------------------------------------|------------------------------------------------------------------------------------------------------------|--|
| 1. FLUSH WALL 2 Square Feet per Linear Foot of Building Façade 2 Square Feet per Linear Foot of Building Facade 2 Square Feet per Linear Foot of Building Facade 3 PROJECTING 5 Square Feet per each Linear Foot of Building Facade 5 Traffic Lanes - 0.75 Square Feet x Street Frontage 6 or more Traffic Lanes - 1.5 Square Feet x Street Frontage                                                                                                                                              |                                                                                                            |  |
| [ ] Existing Externally or Internally Illuminated – No Change in Electrical Service                                                                                                                                                                                                                                                                                                                                                                                                               |                                                                                                            |  |
| (1-4) Area of Proposed Sign: 40 Square Feet (1-3) Building Façade: Linear Feet (4) Street Frontage: Linear Feet (2-4) Height to Top of Sign: Feet  Square Feet  Building Facade Direction: North South East) West Name of Street: Make of Street: Feet  Clearance to Grade: 10 Feet                                                                                                                                                                                                               |                                                                                                            |  |
| EXISTING SIGNAGE/TYPE:                                                                                                                                                                                                                                                                                                                                                                                                                                                                            | FOR OFFICE USE ONLY                                                                                        |  |
|                                                                                                                                                                                                                                                                                                                                                                                                                                                                                                   | Sq. Ft. Signage Allowed on Parcel:                                                                         |  |
|                                                                                                                                                                                                                                                                                                                                                                                                                                                                                                   | _ Sq. Ft. Building 100 Sq. Ft.                                                                             |  |
|                                                                                                                                                                                                                                                                                                                                                                                                                                                                                                   | _ Sq. Ft. Free-Standing 1215 Sq. Ft.                                                                       |  |
| Total Existing:                                                                                                                                                                                                                                                                                                                                                                                                                                                                                   | _ Sq. Ft. Total Allowed: 101.5 Sq. Ft.                                                                     |  |
| COMMENTS: Face Change Only                                                                                                                                                                                                                                                                                                                                                                                                                                                                        |                                                                                                            |  |
| NOTE: No sign may exceed 300 square feet. A separate sign permit is required for each sign. Attach a sketch, to scale, of proposed and existing signage including types, dimensions and lettering. Attach a plot plan, to scale, showing: abutting streets, alleys, easements, driveways, encroachments, property lines, distances from existing buildings to proposed signs and required setbacks. Roof signs shall be manufactured such that no guy wires, braces or supports shall be visible. |                                                                                                            |  |
| I hereby attest that the information on this form and the attached sketches are true and accurate.                                                                                                                                                                                                                                                                                                                                                                                                |                                                                                                            |  |
|                                                                                                                                                                                                                                                                                                                                                                                                                                                                                                   |                                                                                                            |  |

## Sign Permit

Community Development Department 250 North 5<sup>th</sup> Street Grand Junction CO 81501 Phone: (970) 244-1430 FAX (970) 256-4031

| TAX SCHEDULE <u>2945 - 133 - 10 - 008</u>                                                                                                                                                                                                                                                                                                                                                                                                                                                         | CONTRACTOR Bud's Sight                                     |  |
|---------------------------------------------------------------------------------------------------------------------------------------------------------------------------------------------------------------------------------------------------------------------------------------------------------------------------------------------------------------------------------------------------------------------------------------------------------------------------------------------------|------------------------------------------------------------|--|
| BUSINESS NAME Big Willies Garage                                                                                                                                                                                                                                                                                                                                                                                                                                                                  | LICENSE NO. 2060/05                                        |  |
| STREET ADDRESS 1801 Main Street                                                                                                                                                                                                                                                                                                                                                                                                                                                                   | ADDRESS 1055 Whe Ave                                       |  |
|                                                                                                                                                                                                                                                                                                                                                                                                                                                                                                   | NO. 245-7700                                               |  |
| OWNER ADDRESS 5 AME                                                                                                                                                                                                                                                                                                                                                                                                                                                                               | CONTACT PERSON TODA                                        |  |
| 1. FLUSH WALL 2 Square Feet per Linear Foot of Building Façade Face change only on items 2, 3 & 4  [ ] 2. ROOF 2 Square Feet per Linear Foot of Building Facade                                                                                                                                                                                                                                                                                                                                   |                                                            |  |
| 1 = = - · · · · · · · · · · · · · · · · ·                                                                                                                                                                                                                                                                                                                                                                                                                                                         | NG 0.5 Square Feet per each Linear Foot of Building Facade |  |
| [ ] 4. FREE-STANDING 2 Traffic Lanes - 0.75 Square Feet x Street Frontage                                                                                                                                                                                                                                                                                                                                                                                                                         |                                                            |  |
| 4 or more Traffic Lanes - 1.5 Square Feet x Street Frontage                                                                                                                                                                                                                                                                                                                                                                                                                                       |                                                            |  |
| [ ] Existing Externally or Internally Illuminated – No Change in Electrical Service Non-Illuminated                                                                                                                                                                                                                                                                                                                                                                                               |                                                            |  |
| (1-4) Area of Proposed Sign: Square Feet (1-3) Building Façade: Linear Feet Building Facade Direction: North South East West (4) Street Frontage: Linear Feet Name of Street: To B  (2-4) Height to Top of Sign: Feet Clearance to Grade: Feet                                                                                                                                                                                                                                                    |                                                            |  |
| EXISTING SIGNAGE/TYPE:                                                                                                                                                                                                                                                                                                                                                                                                                                                                            | FOR OFFICE USE ONLY                                        |  |
| Flush wall 40                                                                                                                                                                                                                                                                                                                                                                                                                                                                                     | Signage Allowed on Parcel:                                 |  |
|                                                                                                                                                                                                                                                                                                                                                                                                                                                                                                   | Sq. Ft. Building Sq. Ft.                                   |  |
|                                                                                                                                                                                                                                                                                                                                                                                                                                                                                                   | Sq. Ft. Free-Standing <u>570</u> Sq. Ft.                   |  |
| Total Existing: 40                                                                                                                                                                                                                                                                                                                                                                                                                                                                                | Sq. Ft. Total Allowed: 270 Sq. Ft.                         |  |
| COMMENTS:                                                                                                                                                                                                                                                                                                                                                                                                                                                                                         |                                                            |  |
| NOTE: No sign may exceed 300 square feet. A separate sign permit is required for each sign. Attach a sketch, to scale, of proposed and existing signage including types, dimensions and lettering. Attach a plot plan, to scale, showing: abutting streets, alleys, easements, driveways, encroachments, property lines, distances from existing buildings to proposed signs and required setbacks. Roof signs shall be manufactured such that no guy wires, braces or supports shall be visible. |                                                            |  |
| I hereby attest that the information on this form and the attached sketches are true and accurate.                                                                                                                                                                                                                                                                                                                                                                                                |                                                            |  |
| Todel Kochere 5/4/06                                                                                                                                                                                                                                                                                                                                                                                                                                                                              | C. Fan Hau Julou                                           |  |
| Applicant's Signature Date                                                                                                                                                                                                                                                                                                                                                                                                                                                                        | Community Development Approval Date                        |  |