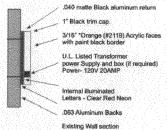

#### Hot-N-Ready Cabinet

36" sculpted cabinet with black returns and trim, white plex face, 6500 white neon illumination with self contained transformer. Vinyl to be and orange 165C and black.

.040 matte black aluminum return

1" black trim cap.

3/16" \*orange (#2119) acrylic faces with painted black border

U.L. Listed transformer power supply and box (if required) Power- 120V 20AMP

Internally illuminated letters with clear red neon

.063 aluminum backs

Existing wall section

These drawings and designs are for the exclusive use of Rardow Neon-Sign Co. Any use by parties outside of Rambow Neon Sign Co. without the appears within permission from Randow Neon Sign Co. is provided This Drawing Created Exclusively For: