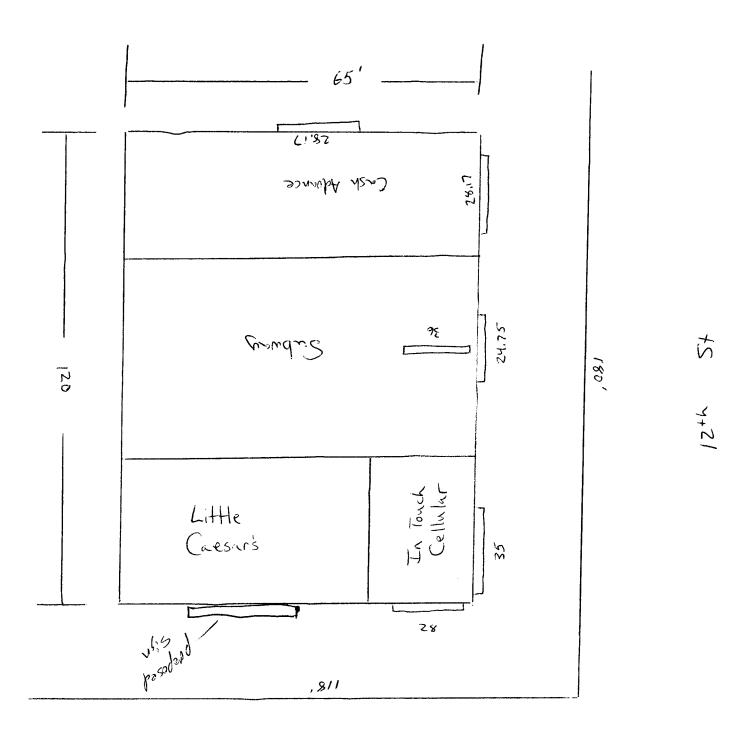

| TAX SCHEDULE 2945-123-03-026 CONTRACTOR Platinum Sign Co BUSINESS NAME Little Caesacis LICENSENO. 2050681  STREET ADDRESS 1840 N 12th ADDRESS 2916 1.70B  PROPERTY OWNER Twelfth A Conhact LLC TELEPHONENO. 248-9677  OWNER ADDRESS CONTACT PERSON Mile  1. FLUSH WALL 2 Square Feet per Linear Foot of Building Façade  Face change only on items 2, 3 & 4  [] 2. ROOF 2 Square Feet per Linear Foot of Building Facade [] 3. PROJECTING 0.5 Square Feet x Street Frontage  4 or more Traffic Lanes - 0.75 Square Feet x Street Frontage  4 or more Traffic Lanes - 1.5 Square Feet x Street Frontage |                                                                                                     |  |  |
|--------------------------------------------------------------------------------------------------------------------------------------------------------------------------------------------------------------------------------------------------------------------------------------------------------------------------------------------------------------------------------------------------------------------------------------------------------------------------------------------------------------------------------------------------------------------------------------------------------|-----------------------------------------------------------------------------------------------------|--|--|
| [X] Existing Externally or Internally Illuminated – No Change in Electrical Service [ ] Non-Illuminated                                                                                                                                                                                                                                                                                                                                                                                                                                                                                                |                                                                                                     |  |  |
| (1-4) Area of Proposed Sign: 46.5 Square Feet (1-3) Building Façade: 65 Linear Feet (4) Street Frontage: //8 Linear Feet (2-4) Height to Top of Sign: Feet                                                                                                                                                                                                                                                                                                                                                                                                                                             | Building Facade Direction: North South East West  Name of Street: Orchard  Clearance to Grade: Feet |  |  |
| EXISTING SIGNAGE/TYPE:                                                                                                                                                                                                                                                                                                                                                                                                                                                                                                                                                                                 | FOR OFFICE USE ONLY                                                                                 |  |  |
|                                                                                                                                                                                                                                                                                                                                                                                                                                                                                                                                                                                                        | Sq. Ft. Signage Allowed on Parcel:                                                                  |  |  |
| 14 touch Cellular 35                                                                                                                                                                                                                                                                                                                                                                                                                                                                                                                                                                                   | Sq. Ft. Building 130 Sq. Ft.                                                                        |  |  |
|                                                                                                                                                                                                                                                                                                                                                                                                                                                                                                                                                                                                        | Sq. Ft. Free-Standing 38.5 Sq. Ft.                                                                  |  |  |
| Total Existing:                                                                                                                                                                                                                                                                                                                                                                                                                                                                                                                                                                                        | 120                                                                                                 |  |  |
| COMMENTS:                                                                                                                                                                                                                                                                                                                                                                                                                                                                                                                                                                                              |                                                                                                     |  |  |
| NOTE: No sign may exceed 300 square feet. A separate sign permit is required for each sign. Attach a sketch, to scale, of proposed and existing signage including types, dimensions and lettering. Attach a plot plan, to scale, showing: abutting streets, alleys, easements, driveways, encroachments, property lines, distances from existing buildings to proposed signs and required setbacks. Roof signs shall be manufactured such that no guy wires, braces or supports shall be visible.                                                                                                      |                                                                                                     |  |  |
|                                                                                                                                                                                                                                                                                                                                                                                                                                                                                                                                                                                                        |                                                                                                     |  |  |
| I hereby attest that the information on this form and the attached sketches are true and accurate.    1-20-05   Dayles Herders   1-24-06     Applicant's Signature   Date   Community Development Approval   Date                                                                                                                                                                                                                                                                                                                                                                                      |                                                                                                     |  |  |
| Applicant's Signature Date                                                                                                                                                                                                                                                                                                                                                                                                                                                                                                                                                                             | Community Development Approval Date                                                                 |  |  |