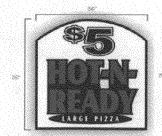

#### Hot-N-Ready Cabinet

36" sculpted cabinet with black returns and trim, white plex face, 6500 white neon illumination with self contained transformer. Vinyl to be and orange 165C and black.

.040 matte black aluminum return