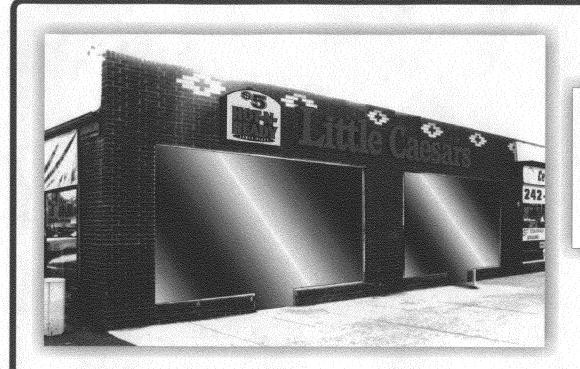

# Little Caesans®

#### Scope of work: GRAND JUNCTION, COLORADO

Manufacture and install three (3) sculpted pan channel cabinet reading "LITLE CAESARS" and flush mounted to wall.

36" sculpted cabinet with black returns and trim, white plex face, 6500 white neon illumination with self-contained transformer.