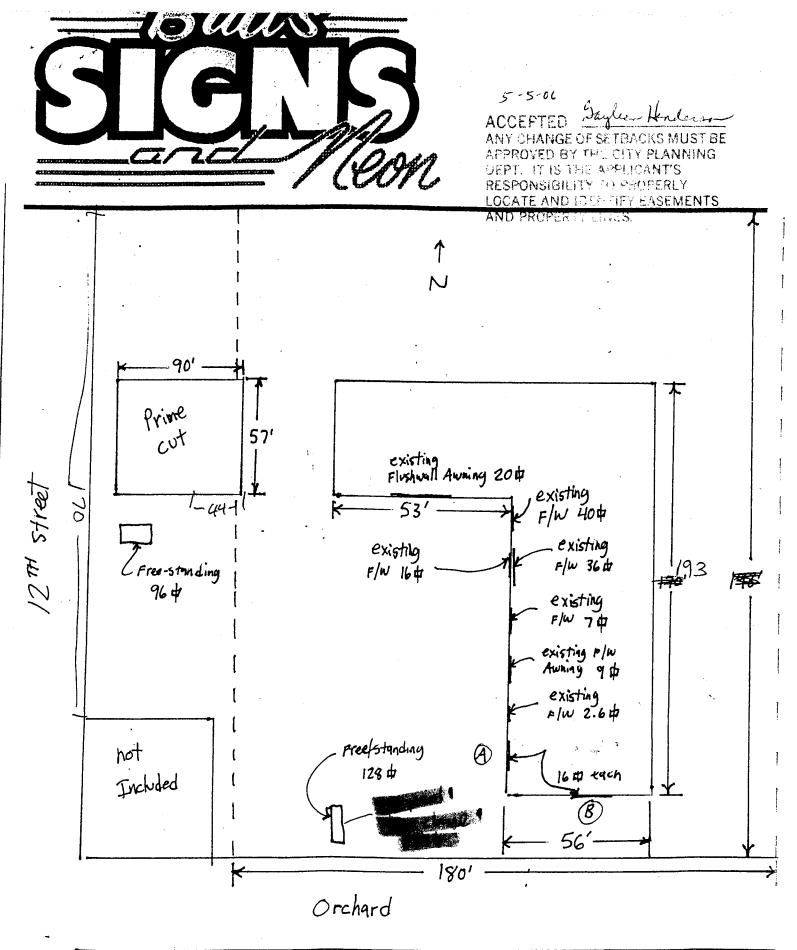

| CITY OF                                                                                                                                                  | Ciara Damaid                                                        |                        |                                         |  |
|----------------------------------------------------------------------------------------------------------------------------------------------------------|---------------------------------------------------------------------|------------------------|-----------------------------------------|--|
| Grand Junction                                                                                                                                           | Sign Permit                                                         |                        | Permit No                               |  |
| COLORADO                                                                                                                                                 | Community Development Department                                    | -                      | Date Submitted $5-4-06$                 |  |
|                                                                                                                                                          | 250 North 5 <sup>th</sup> Street                                    |                        | Fee \$ <u>2500</u>                      |  |
|                                                                                                                                                          | Grand Junction CO 81501<br>Phone: (970) 244-1430 FAX (970) 256-4031 |                        | Zone <u>B-/</u>                         |  |
| 1910                                                                                                                                                     |                                                                     | [                      |                                         |  |
|                                                                                                                                                          |                                                                     |                        |                                         |  |
| BUSINESS NAME PArker Home Finance                                                                                                                        |                                                                     | LICENSE NO. 2060/05    |                                         |  |
| STREET ADDRESS _1200 OF Chard AUC.                                                                                                                       |                                                                     | ADDRESS 1055 Ute Ave   |                                         |  |
|                                                                                                                                                          |                                                                     | TELEPHONE NO. 245-7200 |                                         |  |
| OWNER ADDRESS SAME                                                                                                                                       |                                                                     | CONTACT PERSON TOPD    |                                         |  |
| OWNER ADDRESS                                                                                                                                            |                                                                     | CONTACT PERSON         |                                         |  |
| [] 1. FLUSH WALL 2 Square Feet per Linear Foot of Building Façade                                                                                        |                                                                     |                        |                                         |  |
| Face change only/on items 2, 3 & 4                                                                                                                       |                                                                     |                        |                                         |  |
| 2 Square Feet per Linear Foot of Building Facade                                                                                                         |                                                                     |                        |                                         |  |
| [] 3. PROJECTING 0.5 Square Feet per each Linear Foot of Building Facade   [ $Y$ ] 4. FREE-STANDING 2 Traffic Lanes - 0.75 Square Feet x Street Frontage |                                                                     |                        |                                         |  |
|                                                                                                                                                          | 4 or more Traffic Lanes - 1.5 Squ                                   |                        |                                         |  |
| AExisting Externally or Internally Illuminated No Change in Electrical Service [] Non-Illuminated                                                        |                                                                     |                        |                                         |  |
| (1-4) Area of Proposed                                                                                                                                   | Sign: Square Feet                                                   |                        |                                         |  |
|                                                                                                                                                          |                                                                     |                        | Facade Direction: North South East West |  |
|                                                                                                                                                          |                                                                     |                        | e of Street:Orchard                     |  |
| _ · · · • •                                                                                                                                              |                                                                     |                        |                                         |  |
|                                                                                                                                                          |                                                                     |                        |                                         |  |
| EXISTING SIGNAGE/1                                                                                                                                       | YPE:                                                                |                        | FOR OFFICE USE ONLY                     |  |
|                                                                                                                                                          | Sq                                                                  | . Ft.                  | Signage Allowed on Parcel: Unchard      |  |
|                                                                                                                                                          | Sq                                                                  | . Ft.                  | Building Sq. Ft.                        |  |
|                                                                                                                                                          |                                                                     | . Ft.                  | Free-Standing Sq. Ft.                   |  |
|                                                                                                                                                          | Total Existing: Sq                                                  | . Ft.                  | Total Allowed: Sq. Ft.                  |  |
|                                                                                                                                                          |                                                                     |                        |                                         |  |
| COMMENTS: Face Change Only                                                                                                                               |                                                                     |                        |                                         |  |

NOTE: No sign may exceed 300 square feet. A separate sign permit is required for each sign. Attach a sketch, to scale, of proposed and existing signage including types, dimensions and lettering. Attach a plot plan, to scale, showing: abutting streets, alleys, easements, driveways, encroachments, property lines, distances from existing buildings to proposed signs and required setbacks. Roof signs shall be manufactured such that no guy wires, braces or supports shall be visible.