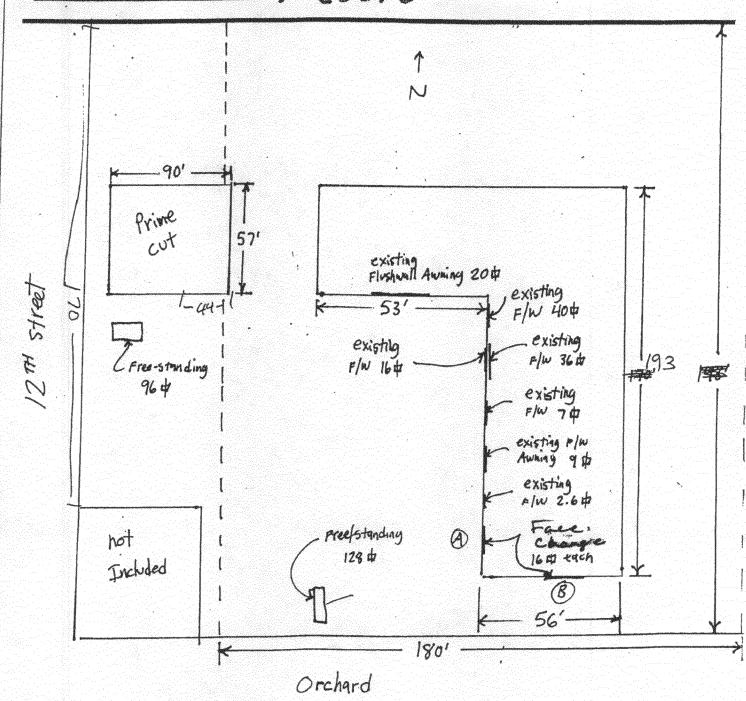

(Pink: Code Enforcement)

| TAX SCHEDULE 2945 - 122 - 00 - 109 BUSINESS NAME KANNAM CREEK STREET ADDRESS 1910 N. 12TH ST. PROPERTY OWNER OWNER ADDRESS                                                                                                                                                                                                                                                                                                                                                                                                                                                                                                                                               | CONTRACTOR THE SIGN SMITH, LLC LICENSE NO. 2060845  ADDRESS 570 E. CLETE CIRT 2  TELEPHONE NO. 970-244-9197  CONTACT PERSON FRAIR SMITH |  |
|--------------------------------------------------------------------------------------------------------------------------------------------------------------------------------------------------------------------------------------------------------------------------------------------------------------------------------------------------------------------------------------------------------------------------------------------------------------------------------------------------------------------------------------------------------------------------------------------------------------------------------------------------------------------------|-----------------------------------------------------------------------------------------------------------------------------------------|--|
| [ ] 1. FLUSH WALL  Face change only on items 2, 3 & 4  [ ] 2. ROOF  [ ] 3. PROJECTING  O.5 Square Feet per Linear Foot of Building Facade  O.5 Square Feet per each Linear Foot of Building Facade  2 Traffic Lanes - 0.75 Square Feet x Street Frontage  4 or more Traffic Lanes - 1.5 Square Feet x Street Frontage                                                                                                                                                                                                                                                                                                                                                    |                                                                                                                                         |  |
| [ ] Existing Externally or Internally Illuminated – No Change in Electrical Service                                                                                                                                                                                                                                                                                                                                                                                                                                                                                                                                                                                      |                                                                                                                                         |  |
| (1-4) Area of Proposed Sign: All Square Feet (1-3) Building Façade: Linear Feet (2-4) Linear Feet (2-4) Height to Top of Sign: Feet                                                                                                                                                                                                                                                                                                                                                                                                                                                                                                                                      | Building Facade Direction: North South East West Name of Street:                                                                        |  |
| EXISTING SIGNAGE/TYPE:                                                                                                                                                                                                                                                                                                                                                                                                                                                                                                                                                                                                                                                   | FOR OFFICE USE ONLY                                                                                                                     |  |
| O signage on Pinyon s                                                                                                                                                                                                                                                                                                                                                                                                                                                                                                                                                                                                                                                    | 9. Ft. Signage Allowed on Parcel:  19. Building 182 Sq. Ft.  19. Free-Standing 202 Sq. Ft.  19. Ft. Total Allowed: 202 Sq. Ft.          |  |
| COMMENTS:                                                                                                                                                                                                                                                                                                                                                                                                                                                                                                                                                                                                                                                                |                                                                                                                                         |  |
| NOTE: No sign may exceed 300 square feet. A separate sign permit is required for each sign. Attach a sketch, to scale, of proposed and existing signage including types, dimensions and lettering. Attach a plot plan, to scale, showing: abutting streets, alleys, easements, driveways, encroachments, property lines, distances from existing buildings to proposed signs and required setbacks. Roof signs shall be manufactured such that no guy wires, braces or supports shall be visible.  I hereby attest that the information on this form and the attached sketches are true and accurate.  Applicant's Signature  Date  Community Development Approval  Date |                                                                                                                                         |  |