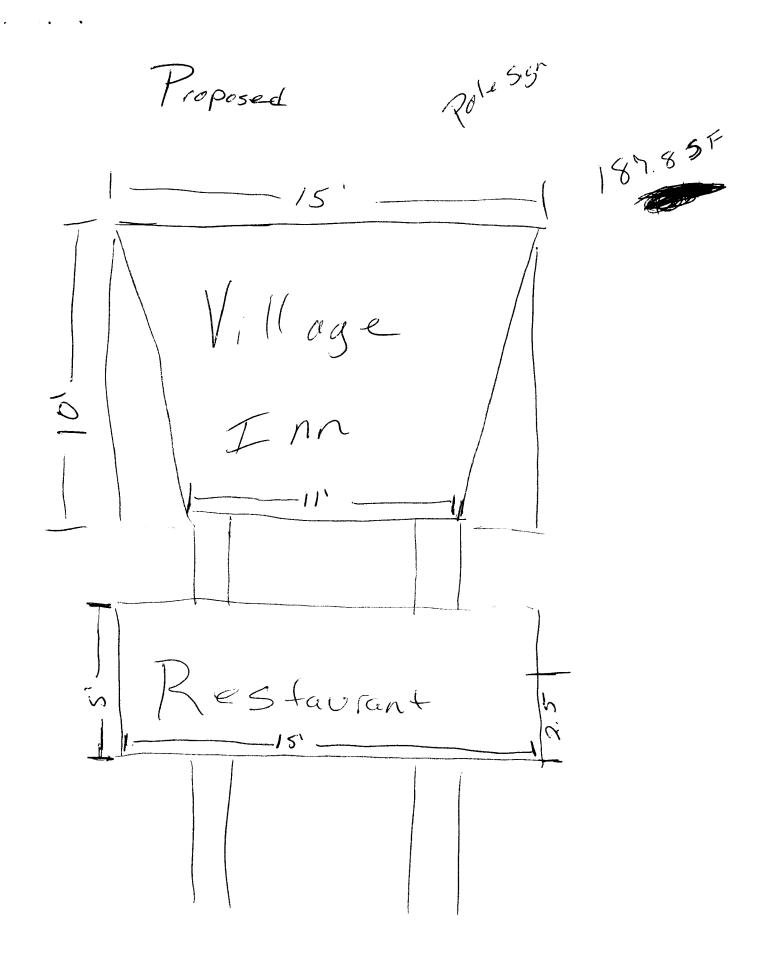

| Grand Junction                                                                                                                                                                                                                                                                                                                                                                                                                                                                                                                                                                                                                                                                                                                                                                                                                                                                                                                                                                                                                                                                                                                                                                                                                                                                                                       | Sign Permit<br>Community Development Department<br>250 North 5 <sup>th</sup> Street<br>Grand Junction CO 81501<br>Phone: (970) 244-1430 FAX (970) 256-4031 |                             | Permit No<br>Date Submitted/24/06<br>Fee $ NC (LAVGC - Sust SupportZone C-1 Out Sumpson$    |  |  |
|----------------------------------------------------------------------------------------------------------------------------------------------------------------------------------------------------------------------------------------------------------------------------------------------------------------------------------------------------------------------------------------------------------------------------------------------------------------------------------------------------------------------------------------------------------------------------------------------------------------------------------------------------------------------------------------------------------------------------------------------------------------------------------------------------------------------------------------------------------------------------------------------------------------------------------------------------------------------------------------------------------------------------------------------------------------------------------------------------------------------------------------------------------------------------------------------------------------------------------------------------------------------------------------------------------------------|------------------------------------------------------------------------------------------------------------------------------------------------------------|-----------------------------|---------------------------------------------------------------------------------------------|--|--|
| TAX SCHEDULE<br>BUSINESS NAME<br>STREET ADDRESS<br>PROPERTY OWNER<br>OWNER ADDRESS                                                                                                                                                                                                                                                                                                                                                                                                                                                                                                                                                                                                                                                                                                                                                                                                                                                                                                                                                                                                                                                                                                                                                                                                                                   | an ly Restaurants                                                                                                                                          | LICENSI<br>ADDRES<br>TELEPH |                                                                                             |  |  |
| []       1. FLUSH WALL       2 Square Feet per Linear Foot of Building Façade         Face change only on items 2, 3 & 4       2 Square Feet per Linear Foot of Building Facade         []       2. ROOF       2 Square Feet per Linear Foot of Building Facade         []       3. PROJECTING       0.5 Square Feet per each Linear Foot of Building Facade         []       4. FREE-STANDING       2 Traffic Lanes - 0.75 Square Feet x Street Frontage         4 or more Traffic Lanes - 1.5 Square Feet x Street Frontage                                                                                                                                                                                                                                                                                                                                                                                                                                                                                                                                                                                                                                                                                                                                                                                        |                                                                                                                                                            |                             |                                                                                             |  |  |
|                                                                                                                                                                                                                                                                                                                                                                                                                                                                                                                                                                                                                                                                                                                                                                                                                                                                                                                                                                                                                                                                                                                                                                                                                                                                                                                      | or Internally Illuminated – No Change in E                                                                                                                 | lectrical                   | Service [ ] Non-Illuminated                                                                 |  |  |
| (1-4) Area of Proposed Sign:       100 min.       100 |                                                                                                                                                            |                             |                                                                                             |  |  |
| EXISTING SIGNAGE/                                                                                                                                                                                                                                                                                                                                                                                                                                                                                                                                                                                                                                                                                                                                                                                                                                                                                                                                                                                                                                                                                                                                                                                                                                                                                                    | ГУРЕ:                                                                                                                                                      |                             | FOR OFFICE USE ONLY                                                                         |  |  |
| South Ele<br>west Ele<br>East Ele                                                                                                                                                                                                                                                                                                                                                                                                                                                                                                                                                                                                                                                                                                                                                                                                                                                                                                                                                                                                                                                                                                                                                                                                                                                                                    |                                                                                                                                                            | 1. Ft.<br>1. Ft.            | Signage Allowed on Parcel:Building120Sq. Ft.Free-Standing225Sq. Ft.Total Allowed:225Sq. Ft. |  |  |
| COMMENTS: <u>Ref</u>                                                                                                                                                                                                                                                                                                                                                                                                                                                                                                                                                                                                                                                                                                                                                                                                                                                                                                                                                                                                                                                                                                                                                                                                                                                                                                 | ace due to wind da,                                                                                                                                        | nage                        | <u>۴</u> ــــــــــــــــــــــــــــــــــــ                                               |  |  |