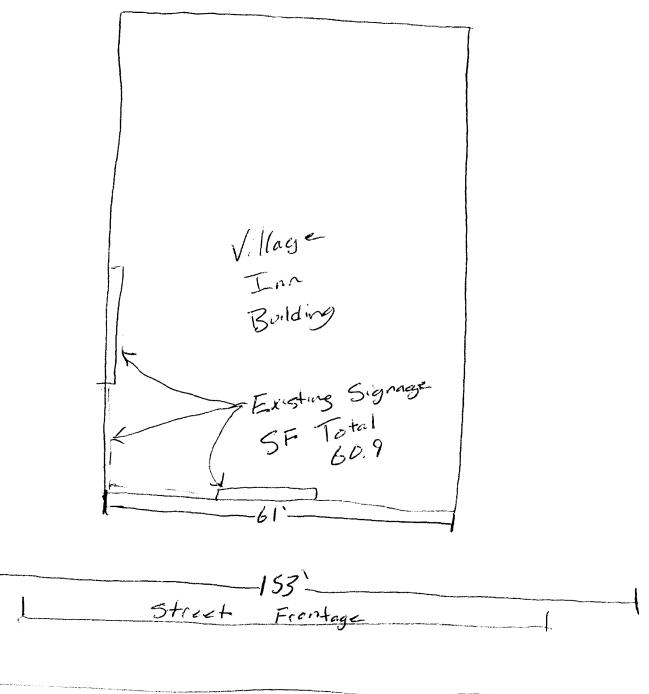

**Applicant's Signature** 

(White: Community Development)

| Community Development Department<br>250 North 5th Street<br>Grand Junction CO 81501<br>(970) 244-1430                                                                                                                                                                                                                                                                                                                                                                                                                                                                                                                                                                                                                                                                                                                                                                                                                                                                                                                                                                                                                                                                                                                                                                                                                                                                                                                                                                                                                                                                                                                                                                                                                                                                                                                                                                                                                                                                                                                                                                                                                                                                                                                                                                                                                                                                                                                                          | Clearance No.<br>Date Submitted $4/19/06$<br>Fee \$ $25$ ,<br>Zone $C-1$                                                           |  |  |  |  |
|------------------------------------------------------------------------------------------------------------------------------------------------------------------------------------------------------------------------------------------------------------------------------------------------------------------------------------------------------------------------------------------------------------------------------------------------------------------------------------------------------------------------------------------------------------------------------------------------------------------------------------------------------------------------------------------------------------------------------------------------------------------------------------------------------------------------------------------------------------------------------------------------------------------------------------------------------------------------------------------------------------------------------------------------------------------------------------------------------------------------------------------------------------------------------------------------------------------------------------------------------------------------------------------------------------------------------------------------------------------------------------------------------------------------------------------------------------------------------------------------------------------------------------------------------------------------------------------------------------------------------------------------------------------------------------------------------------------------------------------------------------------------------------------------------------------------------------------------------------------------------------------------------------------------------------------------------------------------------------------------------------------------------------------------------------------------------------------------------------------------------------------------------------------------------------------------------------------------------------------------------------------------------------------------------------------------------------------------------------------------------------------------------------------------------------------------|------------------------------------------------------------------------------------------------------------------------------------|--|--|--|--|
| BUSINESS NAME <u>Village Im</u><br>STREET ADDRESS <u>1910 North Ave</u><br>ADDRE<br>PROPERTY OWNER <u>Family Restaurnts</u> TELEPH                                                                                                                                                                                                                                                                                                                                                                                                                                                                                                                                                                                                                                                                                                                                                                                                                                                                                                                                                                                                                                                                                                                                                                                                                                                                                                                                                                                                                                                                                                                                                                                                                                                                                                                                                                                                                                                                                                                                                                                                                                                                                                                                                                                                                                                                                                             | ACTOR <u>Platiness</u> Sign<br>SENO. <u>2050681</u><br>SS <u>2916 I-70B</u><br>HONE NO. <u>970-248 -9677</u><br>ACT PERSON         |  |  |  |  |
| []       1. FLUSH WALL       2 Square Feet per Linear Foot of Building Facade         []       2. ROOF       2 Square Feet per Linear Foot of Building Facade         [X]       3. FREE-STANDING       2 Traffic Lanes - 0.75 Square Feet x Street Frontage         []       4. PROJECTING       0.5 Square Feet per each Linear Foot of Building Facade         []       5. OFF-PREMISE       0.5 Square Feet per each Linear Foot of Building Facade                                                                                                                                                                                                                                                                                                                                                                                                                                                                                                                                                                                                                                                                                                                                                                                                                                                                                                                                                                                                                                                                                                                                                                                                                                                                                                                                                                                                                                                                                                                                                                                                                                                                                                                                                                                                                                                                                                                                                                                         |                                                                                                                                    |  |  |  |  |
| [] Externally Illuminated [] Internally Illuminated                                                                                                                                                                                                                                                                                                                                                                                                                                                                                                                                                                                                                                                                                                                                                                                                                                                                                                                                                                                                                                                                                                                                                                                                                                                                                                                                                                                                                                                                                                                                                                                                                                                                                                                                                                                                                                                                                                                                                                                                                                                                                                                                                                                                                                                                                                                                                                                            | [ ] Non-Illuminated                                                                                                                |  |  |  |  |
| <ul> <li>(1 - 5) Area of Proposed Sign: <u>187.8</u> Square Feet</li> <li>(1,2,4) Building Façade: <u>61</u> Linear Feet</li> <li>(1 - 4) Street Frontage: <u>150</u> Linear Feet</li> <li>(2 - 5) Height to Top of Sign: <u>5</u> Feet Clearance to Grade: <u>12</u> Feet</li> <li>(5) Distance from all Existing Off-Premise Signs within 600 Feet: <u>Feet</u></li> </ul>                                                                                                                                                                                                                                                                                                                                                                                                                                                                                                                                                                                                                                                                                                                                                                                                                                                                                                                                                                                                                                                                                                                                                                                                                                                                                                                                                                                                                                                                                                                                                                                                                                                                                                                                                                                                                                                                                                                                                                                                                                                                   |                                                                                                                                    |  |  |  |  |
| EXISTING SIGNAGE/TYPE:                                                                                                                                                                                                                                                                                                                                                                                                                                                                                                                                                                                                                                                                                                                                                                                                                                                                                                                                                                                                                                                                                                                                                                                                                                                                                                                                                                                                                                                                                                                                                                                                                                                                                                                                                                                                                                                                                                                                                                                                                                                                                                                                                                                                                                                                                                                                                                                                                         | ● FOR OFFICE USE ONLY ●                                                                                                            |  |  |  |  |
| $\frac{South Elevation}{East Elevation} = \frac{Si.SE}{Vast Elevation} = \frac{Si.SE}{$ | Signage Allowed on Parcel:<br>Building <u>120</u> Sq. Ft.<br>Free-Standing <u>225</u> Sq. Ft.<br>Total Allowed: <u>225</u> Sq. Ft. |  |  |  |  |
| COMMENTS: Reface Due to find damagie.                                                                                                                                                                                                                                                                                                                                                                                                                                                                                                                                                                                                                                                                                                                                                                                                                                                                                                                                                                                                                                                                                                                                                                                                                                                                                                                                                                                                                                                                                                                                                                                                                                                                                                                                                                                                                                                                                                                                                                                                                                                                                                                                                                                                                                                                                                                                                                                                          |                                                                                                                                    |  |  |  |  |
|                                                                                                                                                                                                                                                                                                                                                                                                                                                                                                                                                                                                                                                                                                                                                                                                                                                                                                                                                                                                                                                                                                                                                                                                                                                                                                                                                                                                                                                                                                                                                                                                                                                                                                                                                                                                                                                                                                                                                                                                                                                                                                                                                                                                                                                                                                                                                                                                                                                |                                                                                                                                    |  |  |  |  |