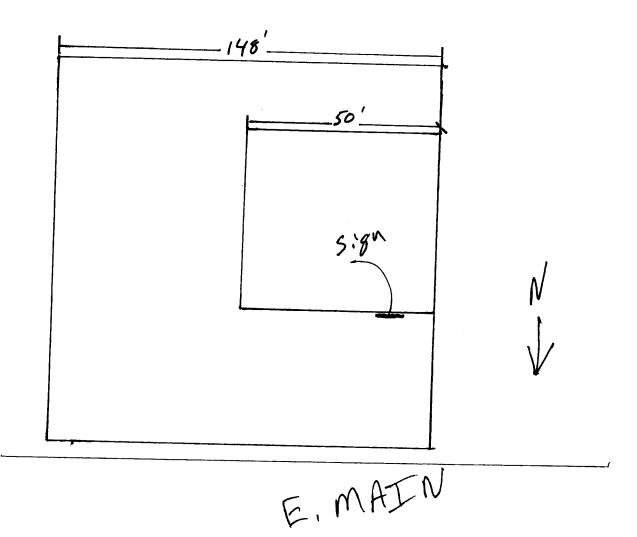

|                                                                                                                                                                                                                                                                                                                                                                                                                                                                                                                                                                                                                                                                                                                                                                                                                                                                                                                                                                                                                                                                                                                                                                                                                                                                                                                                                                                                                                                                                                                                                                                                                                                                                                                                                                                                                                                                                                                                                                                                                                                                                                                              |                                              | '         |                                                           |                 |  |  |
|------------------------------------------------------------------------------------------------------------------------------------------------------------------------------------------------------------------------------------------------------------------------------------------------------------------------------------------------------------------------------------------------------------------------------------------------------------------------------------------------------------------------------------------------------------------------------------------------------------------------------------------------------------------------------------------------------------------------------------------------------------------------------------------------------------------------------------------------------------------------------------------------------------------------------------------------------------------------------------------------------------------------------------------------------------------------------------------------------------------------------------------------------------------------------------------------------------------------------------------------------------------------------------------------------------------------------------------------------------------------------------------------------------------------------------------------------------------------------------------------------------------------------------------------------------------------------------------------------------------------------------------------------------------------------------------------------------------------------------------------------------------------------------------------------------------------------------------------------------------------------------------------------------------------------------------------------------------------------------------------------------------------------------------------------------------------------------------------------------------------------|----------------------------------------------|-----------|-----------------------------------------------------------|-----------------|--|--|
| TAX SCHEDULE 2945-134-00 BUSINESS NAME Glenco STREET ADDRESS 1931 E. N PROPERTY OWNER SAME OWNER ADDRESS SAME                                                                                                                                                                                                                                                                                                                                                                                                                                                                                                                                                                                                                                                                                                                                                                                                                                                                                                                                                                                                                                                                                                                                                                                                                                                                                                                                                                                                                                                                                                                                                                                                                                                                                                                                                                                                                                                                                                                                                                                                                | -038<br>Distribution                         |           | ENO. 2060105                                              | ans<br>Ave<br>0 |  |  |
| 1. FLUSH WALL   2 Square Feet per Linear Foot of Building Façade   Face change only on items 2, 3 & 4     2. ROOF   2 Square Feet per Linear Foot of Building Facade   0.5 Square Feet per each Linear Foot of Building Facade   0.5 Square Feet per each Linear Foot of Building Facade   2 Traffic Lanes - 0.75 Square Feet x Street Frontage   4 or more Traffic Lanes - 1.5 Square Feet x Street Frontage   4 or more Traffic Lanes - 1.5 Square Feet x Street Frontage   4 or more Traffic Lanes - 1.5 Square Feet x Street Frontage   4 or more Traffic Lanes - 1.5 Square Feet x Street Frontage   4 or more Traffic Lanes - 1.5 Square Feet x Street Frontage   4 or more Traffic Lanes - 1.5 Square Feet x Street Frontage   4 or more Traffic Lanes - 1.5 Square Feet x Street Frontage   4 or more Traffic Lanes - 1.5 Square Feet x Street Frontage   4 or more Traffic Lanes - 1.5 Square Feet x Street Frontage   4 or more Traffic Lanes - 1.5 Square Feet x Street Frontage   4 or more Traffic Lanes - 1.5 Square Feet x Street Frontage   4 or more Traffic Lanes - 1.5 Square Feet x Street Frontage   4 or more Traffic Lanes - 1.5 Square Feet x Street Frontage   4 or more Traffic Lanes - 1.5 Square Feet x Street Frontage   4 or more Traffic Lanes - 1.5 Square Feet x Street Frontage   4 or more Traffic Lanes - 1.5 Square Feet x Street Frontage   4 or more Traffic Lanes - 1.5 Square Feet x Street Frontage   4 or more Traffic Lanes - 1.5 Square Feet x Street Frontage   4 or more Traffic Lanes - 1.5 Square Feet x Street Frontage   4 or more Traffic Lanes - 1.5 Square Feet x Street Frontage   4 or more Traffic Lanes - 1.5 Square Feet x Street Frontage   4 or more Traffic Lanes - 1.5 Square Feet x Street Frontage   4 or more Traffic Lanes - 1.5 Square Feet x Street Frontage   4 or more Traffic Lanes - 1.5 Square Feet x Street Frontage   4 or more Traffic Lanes - 1.5 Square Feet x Street Frontage   4 or more Traffic Lanes - 1.5 Square Feet x Street Frontage   4 or more Traffic Lanes - 1.5 Square Feet x Street Frontage   4 or more Traffic Lanes - 1.5 Sq |                                              |           |                                                           |                 |  |  |
| [ ] Existing Externally or Internally Illuminated – No Change in Electrical Service                                                                                                                                                                                                                                                                                                                                                                                                                                                                                                                                                                                                                                                                                                                                                                                                                                                                                                                                                                                                                                                                                                                                                                                                                                                                                                                                                                                                                                                                                                                                                                                                                                                                                                                                                                                                                                                                                                                                                                                                                                          |                                              |           |                                                           |                 |  |  |
| (1-3) Building Façade: 50 Li (4) Street Frontage: 148 Li                                                                                                                                                                                                                                                                                                                                                                                                                                                                                                                                                                                                                                                                                                                                                                                                                                                                                                                                                                                                                                                                                                                                                                                                                                                                                                                                                                                                                                                                                                                                                                                                                                                                                                                                                                                                                                                                                                                                                                                                                                                                     | quare Feet<br>near Feet<br>inear Feet<br>eet | Name of   | Facade Direction: North South Street: E, Wain to Grade: 6 | East WestFeet   |  |  |
| EXISTING SIGNAGE/TYPE:                                                                                                                                                                                                                                                                                                                                                                                                                                                                                                                                                                                                                                                                                                                                                                                                                                                                                                                                                                                                                                                                                                                                                                                                                                                                                                                                                                                                                                                                                                                                                                                                                                                                                                                                                                                                                                                                                                                                                                                                                                                                                                       |                                              |           | FOR OFFICE USE                                            | E ONLY          |  |  |
|                                                                                                                                                                                                                                                                                                                                                                                                                                                                                                                                                                                                                                                                                                                                                                                                                                                                                                                                                                                                                                                                                                                                                                                                                                                                                                                                                                                                                                                                                                                                                                                                                                                                                                                                                                                                                                                                                                                                                                                                                                                                                                                              |                                              | _ Sq. Ft. | Signage Allowed on Parcel:                                |                 |  |  |
|                                                                                                                                                                                                                                                                                                                                                                                                                                                                                                                                                                                                                                                                                                                                                                                                                                                                                                                                                                                                                                                                                                                                                                                                                                                                                                                                                                                                                                                                                                                                                                                                                                                                                                                                                                                                                                                                                                                                                                                                                                                                                                                              |                                              | _ Sq. Ft. |                                                           | 100 Sq. Ft.     |  |  |
|                                                                                                                                                                                                                                                                                                                                                                                                                                                                                                                                                                                                                                                                                                                                                                                                                                                                                                                                                                                                                                                                                                                                                                                                                                                                                                                                                                                                                                                                                                                                                                                                                                                                                                                                                                                                                                                                                                                                                                                                                                                                                                                              |                                              | _ Sq. Ft. |                                                           | 22Z<br>Sq. Ft.  |  |  |
| Total Existin                                                                                                                                                                                                                                                                                                                                                                                                                                                                                                                                                                                                                                                                                                                                                                                                                                                                                                                                                                                                                                                                                                                                                                                                                                                                                                                                                                                                                                                                                                                                                                                                                                                                                                                                                                                                                                                                                                                                                                                                                                                                                                                | ıg:                                          | _ Sq. Ft. | Total Allowed:                                            | Z 2 2 Sq. Ft.   |  |  |
| COMMENTS:                                                                                                                                                                                                                                                                                                                                                                                                                                                                                                                                                                                                                                                                                                                                                                                                                                                                                                                                                                                                                                                                                                                                                                                                                                                                                                                                                                                                                                                                                                                                                                                                                                                                                                                                                                                                                                                                                                                                                                                                                                                                                                                    |                                              |           |                                                           |                 |  |  |
| NOTE: No sign may exceed 300 square feet. A separate sign permit is required for each sign. Attach a sketch, to scale, of proposed and existing signage including types, dimensions and lettering. Attach a plot plan, to scale, showing: abutting streets, alleys, easements, driveways, encroachments, property lines, distances from existing buildings to proposed signs and required setbacks. Roof signs shall be manufactured such that no guy wires, braces or supports shall be visible.  I hereby attest that the information on this form and the attached sketches are true and accurate.  Sold Mayler Hander 5-22-06  Applicant's Signature Date Community Development Approval Date                                                                                                                                                                                                                                                                                                                                                                                                                                                                                                                                                                                                                                                                                                                                                                                                                                                                                                                                                                                                                                                                                                                                                                                                                                                                                                                                                                                                                            |                                              |           |                                                           |                 |  |  |
| Took Nethern                                                                                                                                                                                                                                                                                                                                                                                                                                                                                                                                                                                                                                                                                                                                                                                                                                                                                                                                                                                                                                                                                                                                                                                                                                                                                                                                                                                                                                                                                                                                                                                                                                                                                                                                                                                                                                                                                                                                                                                                                                                                                                                 | 5/18/06                                      | Day       | een Henderson                                             | 5-22-06<br>Data |  |  |
| Applicant's Signature                                                                                                                                                                                                                                                                                                                                                                                                                                                                                                                                                                                                                                                                                                                                                                                                                                                                                                                                                                                                                                                                                                                                                                                                                                                                                                                                                                                                                                                                                                                                                                                                                                                                                                                                                                                                                                                                                                                                                                                                                                                                                                        | Date                                         | Communit  | y Development Approval                                    | Date            |  |  |