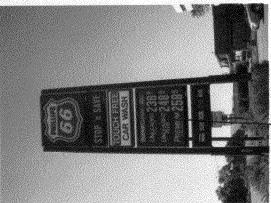

Name:

Stopin Jave 2. 2050 North Ave Grand Jet. Co.

new

A= pole Sign = 91' Syft

D= FW CAMOPY Tidear"=

C=FW CAMOPY Ticker=

Existing Enter (18" X8"= 12 DEXTH (18" X8"= 12

( Touch Free 2'17'= 14