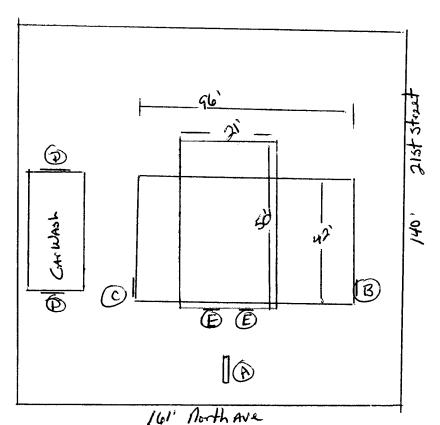

Name:

Stopin Jave 2. 2050 North Ave Grand Jet. Co.

new

A= pole Sign = 91' Syft

D= FW CAMOPY Tidear"=

C=FW CAMOPY Ticker=

Existing Enter (18" X8"= 12 DEXTH (18" X8"= 12

( Touch Free 2'17'= 14

(E) Car Wash 2' x7'=14

ACCEPTER ANY CHANGE AFPRO PLANNING  $D \in \mathbb{R}^1$ RET PRUPERLY LOCATE OF THENTIFY EASEMENTS AND PROPERTY LINES

Remove All Signings

ACCEPTED O OG OT ANY CHANGE OF SETBACKS MUST BE APPROVED SO THE CITY PLANNING DEPT. IT IS THE APPLICANT'S RESPONSIBILITY TO PROPERLY LOCATE AND IDENTIFY EASEMENTS AND PROPERTY IMPS