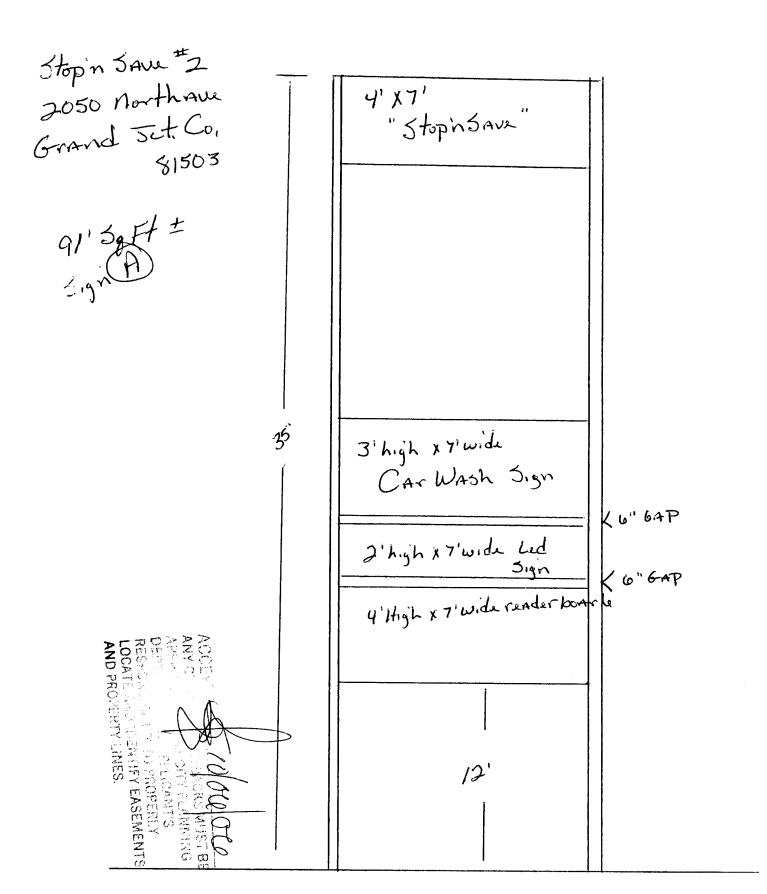

Name:

Stopin Jave 2. 2050 North Ave Grand Jet. Co.

new

A= pole Sign = 91' Syft

D= FW CAMOPY Tidear"=

C=FW CAMOPY Ticker=

Existing Enter (18" X8"= 12 DEXTH (18" X8"= 12

( Touch Free 2'17'= 14