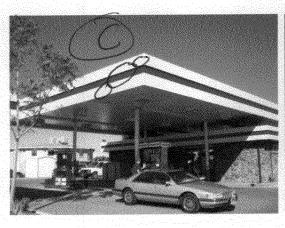

## **3ft Stop 'n Save Ticker Sign**

**Total Contoured Square Footage: 11.5 sq/ft** 

© 2006 W.N.S.C

| Customer: |           |   |
|-----------|-----------|---|
| Company:  |           |   |
| Address:  |           |   |
| C/A:      | San Carp. | _ |
| Phone:    |           |   |
| Fax:      |           |   |

Name:

Stopin Jave 2. 2050 North Ave Grand Jet. Co.

new

A= pole Sign = 91' Syft

D= FW CAMOPY Tidear"=

C=FW CAMOPY Ticker=

Existing Enter (18" X8"= 12 DEXTH (18" X8"= 12

( Touch Free 2'17'= 14