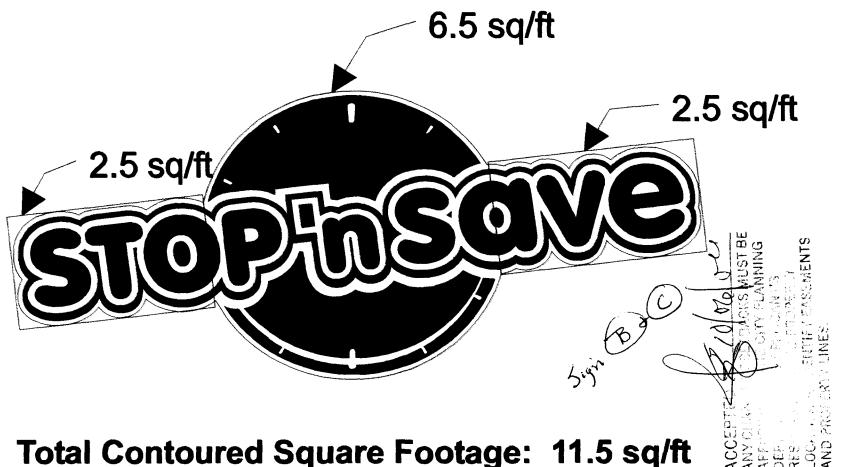

## **3ft Stop 'n Save Ticker Sign**

**Total Contoured Square Footage: 11.5 sq/ft** 

© 2006 W.N.S.C

| Customer: |           |   |
|-----------|-----------|---|
| Company:  |           |   |
| Address:  |           |   |
| C/A:      | San Carp. | _ |
| Phone:    |           |   |
| Fax:      |           |   |