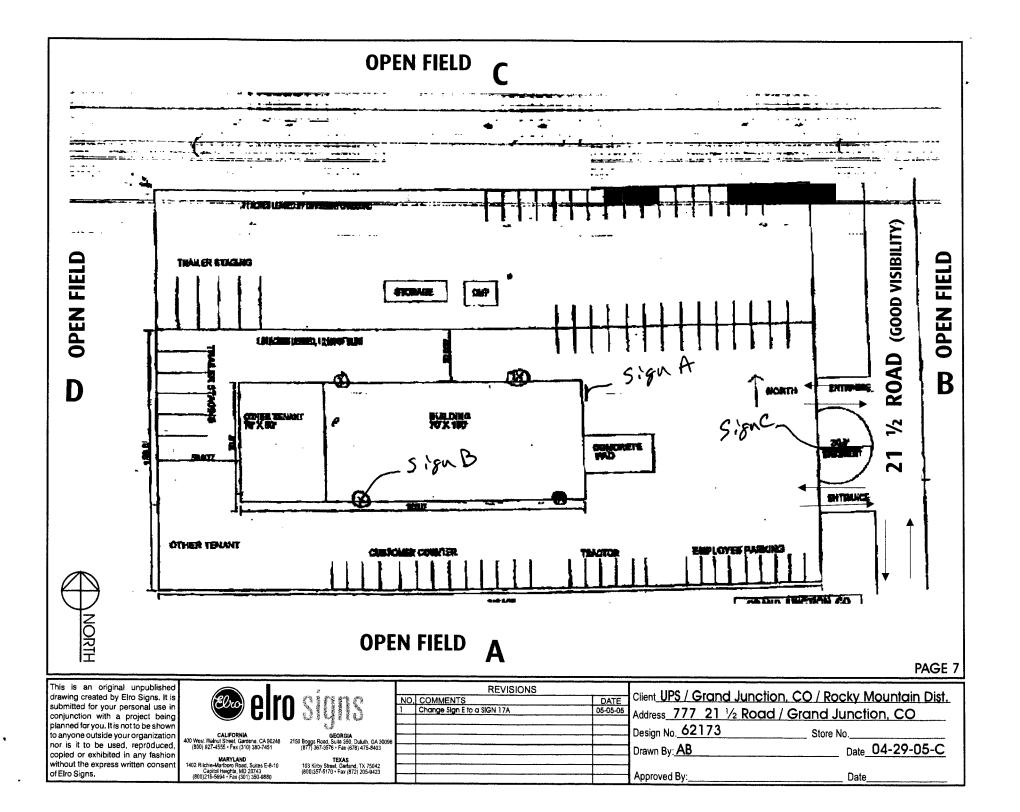

| ,                                                                                                                                                                                                                     | Permit                                                                                                                                                                                                                                                                                                 | Sign A                                                                                                                                                                                                                                                                             |  |  |
|-----------------------------------------------------------------------------------------------------------------------------------------------------------------------------------------------------------------------|--------------------------------------------------------------------------------------------------------------------------------------------------------------------------------------------------------------------------------------------------------------------------------------------------------|------------------------------------------------------------------------------------------------------------------------------------------------------------------------------------------------------------------------------------------------------------------------------------|--|--|
| CITY OF L                                                                                                                                                                                                             | SIGN CTEADANCE                                                                                                                                                                                                                                                                                         | Clearance No.                                                                                                                                                                                                                                                                      |  |  |
| (rand lunction                                                                                                                                                                                                        | DION CLEARAINCE                                                                                                                                                                                                                                                                                        | Date Submitted 10-3-06                                                                                                                                                                                                                                                             |  |  |
| COLORADO                                                                                                                                                                                                              | Community Development Department<br>250 North 5 <sup>th</sup> Street                                                                                                                                                                                                                                   | Fee \$ <u>25.00</u>                                                                                                                                                                                                                                                                |  |  |
| 1                                                                                                                                                                                                                     | Grand Junction CO 81501                                                                                                                                                                                                                                                                                | Zone <u><i>I</i></u> -1                                                                                                                                                                                                                                                            |  |  |
|                                                                                                                                                                                                                       | (970) 244-1430                                                                                                                                                                                                                                                                                         |                                                                                                                                                                                                                                                                                    |  |  |
| TAX SCHEDULE 2697-362-04-001CONTRACTOR Bud's SignsBUSINESS NAME UPSCONTRACTOR Bud's SignsSTREET ADDRESS 777 2112 RoadLICENSE NO. 2060/05PROPERTY OWNER SAMEADDRESS 1055 Wto Ave,OWNER ADDRESS 5AMECONTACT PERSON TODD |                                                                                                                                                                                                                                                                                                        |                                                                                                                                                                                                                                                                                    |  |  |
| 1. FLUSH WALL 2 Square Feet per Linear Foot of Building Facade                                                                                                                                                        |                                                                                                                                                                                                                                                                                                        |                                                                                                                                                                                                                                                                                    |  |  |
| []2. ROOF2 Square Feet per Linear Foot of Building Facade[]3. FREE-STANDING2 Traffic Lanes - 0.75 Square Feet x Street Frontage                                                                                       |                                                                                                                                                                                                                                                                                                        |                                                                                                                                                                                                                                                                                    |  |  |
|                                                                                                                                                                                                                       | 4 or more Traffic Lanes - 1.5 Square Feet x Street Frontage                                                                                                                                                                                                                                            |                                                                                                                                                                                                                                                                                    |  |  |
| []4. PROJECTING0.5 Square Feet per each Linear Foot of Building Facade[]5. OFF-PREMISESee #3 Spacing Requirements; Not > 300 Square Feet or < 15 Square Feet                                                          |                                                                                                                                                                                                                                                                                                        |                                                                                                                                                                                                                                                                                    |  |  |
|                                                                                                                                                                                                                       |                                                                                                                                                                                                                                                                                                        |                                                                                                                                                                                                                                                                                    |  |  |
| [ ] Externally Illuminated                                                                                                                                                                                            | [X Internally Illuminated                                                                                                                                                                                                                                                                              | [ ] Non-Illuminated                                                                                                                                                                                                                                                                |  |  |
| <ul> <li>(1 - 5) Area of Proposed Sig</li> <li>(1,2,4) Building Façade:</li> <li>(1 - 4) Street Frontage:</li> <li>(2 - 5) Height to Top of Sig</li> </ul>                                                            | gn: <u>13</u> Square Feet<br><b>50</b> Linear Feet <b>70</b> Building Façade I<br><b>50</b> Linear Feet <b>150</b> Name of Street:                                                                                                                                                                     | [] Non-Illuminated<br>Direction: North South East West<br>2/2RQ.<br>le: $10$ Feet                                                                                                                                                                                                  |  |  |
| <ul> <li>(1 - 5) Area of Proposed Sig</li> <li>(1,2,4) Building Façade:</li> <li>(1 - 4) Street Frontage:</li> <li>(2 - 5) Height to Top of Sig</li> <li>(5) Distance from all Ex</li> </ul>                          | Internally Illuminated<br>gn: Square Feet<br>Linear Feet 70 Building Façade I<br>Linear Feet /50 Name of Street:<br>gn:/Y Feet Clearance to Grad<br>isting Off-Premise Signs within 600 Feet:                                                                                                          | [] Non-Illuminated<br>Direction: North South East West<br>2/2RQ.<br>le: $10$ Feet                                                                                                                                                                                                  |  |  |
| <ul> <li>(1 - 5) Area of Proposed Sig</li> <li>(1,2,4) Building Façade:</li> <li>(1 - 4) Street Frontage:</li> <li>(2 - 5) Height to Top of Sig</li> </ul>                                                            | gn:Square Feet<br>Square Feet<br>Linear Feet /50 Building Façade I<br>Linear Feet /50 Name of Street:<br>gn:Feet Clearance to Grad<br>isting Off-Premise Signs within 600 Feet:<br>& SQUARE FOOTAGE:                                                                                                   | [] Non-Illuminated         Direction:       North         South       East         West         2/2       2         le:       10         Feet         Feet                                                                                                                         |  |  |
| <ul> <li>(1 - 5) Area of Proposed Sig</li> <li>(1,2,4) Building Façade:</li> <li>(1 - 4) Street Frontage:</li> <li>(2 - 5) Height to Top of Sig</li> <li>(5) Distance from all Ex</li> </ul>                          | Internally Illuminated<br>gn:Square Feet<br>SG Linear Feet 70 Building Façade I<br>SG Linear Feet 70 Building Façade I<br>SG Linear Feet 70 Building Façade I<br>SG Linear Feet 70 Building Façade I<br>Clearance to Grad<br>isting Off-Premise Signs within 600 Feet:<br>& SQUARE FOOTAGE:<br>Sq. Ft. | [] Non-Illuminated         Direction:       North       South       East       West         2/2/2/2/2       .       .       .         le:       _/O       Feet       .         Feet       .       .       .         For OFFICE USE ONLY         Signage Allowed on Parcel for ROW: |  |  |
| <ul> <li>(1 - 5) Area of Proposed Sig</li> <li>(1,2,4) Building Façade:</li> <li>(1 - 4) Street Frontage:</li> <li>(2 - 5) Height to Top of Sig</li> <li>(5) Distance from all Ex</li> </ul>                          | gn:Square Feet<br>Square Feet<br>Linear Feet /50 Building Façade I<br>Linear Feet /50 Name of Street:<br>gn:Feet Clearance to Grad<br>isting Off-Premise Signs within 600 Feet:<br>& SQUARE FOOTAGE:                                                                                                   | [] Non-Illuminated         Direction:       North       South       East       West         2/2       Q.         le:       10       Feet         Feet          Feet          Signage Allowed on Parcel for ROW:       Building       140         Sq. Ft.                           |  |  |
| <ul> <li>(1 - 5) Area of Proposed Sig</li> <li>(1,2,4) Building Façade:</li> <li>(1 - 4) Street Frontage:</li> <li>(2 - 5) Height to Top of Sig</li> <li>(5) Distance from all Ex</li> </ul>                          | Internally Illuminated<br>gn:Square Feet<br>SG Linear Feet 70 Building Façade I<br>SG Linear Feet 70 Building Façade I<br>SG Linear Feet 70 Building Façade I<br>SG Linear Feet 70 Building Façade I<br>Clearance to Grad<br>isting Off-Premise Signs within 600 Feet:<br>& SQUARE FOOTAGE:<br>Sq. Ft. | [] Non-Illuminated         Direction:       North       South       East       West         2/2/2/2/2       .       .       .         le:       _/O       Feet       .         Feet       .       .       .         For OFFICE USE ONLY         Signage Allowed on Parcel for ROW: |  |  |
| <ul> <li>(1 - 5) Area of Proposed Signature</li> <li>(1,2,4) Building Façade:</li> <li>(1 - 4) Street Frontage:</li> <li>(2 - 5) Height to Top of Signature</li> <li>(5) Distance from all Explanature</li> </ul>     | Internally Illuminated<br>gn:Square Feet<br>Linear Feet 70 Building Façade I<br>Beet 70 Building Façade I<br>Sume of Street:<br>n:Feet Clearance to Grad<br>isting Off-Premise Signs within 600 Feet:<br>& SQUARE FOOTAGE:<br>Sq. Ft.<br>Sq. Ft.                                                       | [] Non-Illuminated         Direction:       North       South       East       West         2/2       Q.         le:       10       Feet         Feet          Feet          Signage Allowed on Parcel for ROW:       Building       140         Sq. Ft.                           |  |  |