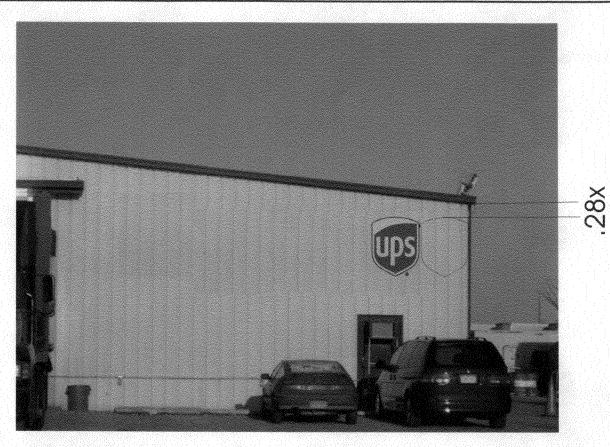

(Canary: Applicant)

(Pink: Building Dept)

(Goldenrod: Code Enforcement)

derson

EXISTING BUILDING SIGNAGE TO BE REMOVED PER CORPORATE GUIDELINES

SIGN A: SIGN 02 (ILLUMINATED)

This is an original unpublished drawing created by Elro Signs, it is submitted for your personal use in conjunction with a project being planned for you. It is not to be shown to anyone outside your organization nor is it to be used, reproduced, copied or exhibited in any fashion without the express written consent of Elro Signs.