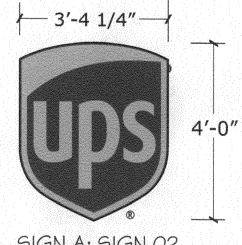

(Canary: Applicant)

(Pink: Building Dept)

(Goldenrod: Code Enforcement)

derson

EXISTING BUILDING SIGNAGE TO BE REMOVED PER CORPORATE GUIDELINES

SIGN A: SIGN 02 (ILLUMINATED)

This is an original unpublished drawing created by Elro Signs, it is submitted for your personal use in conjunction with a project being planned for you. It is not to be shown to anyone outside your organization nor is it to be used, reproduced, copied or exhibited in any fashion without the express written consent of Elro Signs.

PROPOSED SIGN A

PAGE 2

|                                                                                                                                                                                                                                                                                                    | 8                                                                    | REVISIONS                     |                                                                                                                  | at 100 / Conned Installing CO / Dealer Manustalia Dist |
|----------------------------------------------------------------------------------------------------------------------------------------------------------------------------------------------------------------------------------------------------------------------------------------------------|----------------------------------------------------------------------|-------------------------------|------------------------------------------------------------------------------------------------------------------|--------------------------------------------------------|
|                                                                                                                                                                                                                                                                                                    | Inno I                                                               | NO. COMMENTS                  | and the second | Client UPS / Grand Junction, CO / Rocky Mountain Dist. |
|                                                                                                                                                                                                                                                                                                    | IUIID                                                                | 1 Change Sign E to a SIGN 17A | 05-08-05                                                                                                         | Address 777 21 1/2 Road / Grand Junction, CO           |
| CALIFORNIA                                                                                                                                                                                                                                                                                         | GEORGIA                                                              |                               |                                                                                                                  | Design No. 62173 Store No.                             |
| 30 West Walnut Street, Gardena, CA 90248 2150 Boog                                                                                                                                                                                                                                                 | s Roed, Suite 350, Dukith, GA 30096<br>387-3576 • Fax (878) 475-9403 |                               | 1                                                                                                                | Drawn By: AB Date 04-29-05-C                           |
| MARYLAND         TEXAS           1402 Ritche-Mariforo Road, Sailas E-8-10         103 Kirtsy Street, Garland, TX 75042           Capatibi Heights, MD 20743         (800):357-5170 + Fax (972) 205-9423           (800):218-5694 + Fax (301) 350-8690         103 Kirtsy Street, Garland, TX 75042 |                                                                      | 1                             |                                                                                                                  |                                                        |
|                                                                                                                                                                                                                                                                                                    | 357-5170 = Fax (972) 205-9423                                        |                               |                                                                                                                  | Approved By: Date                                      |