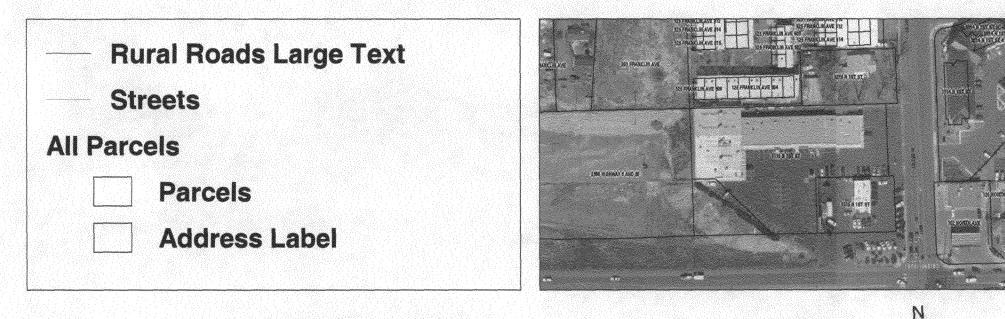

(Yellow: Applicant)

(Pink: Code Enforcement)

•

WISE PHYSICAL P THERAPY G.J THENAPY DENTAL Bick CHOISE DEPOT MAIL CAMPET STRE 26 201 N. SHOWCASE REALTY 804 -FRESTANDING 290' 29.45-104.00-054 155 STREET 2945-104-00.100 BLOG. 125×2=2504 107. 126x. 2 - 15 No 4 RECANDING Huy 65 50 BUDG. 240x2= 5800 Lot 200×1.5= 2000 1207 220' Hwy 6150

## City of Grand Junction GIS Zoning Map ©

http://gis-web-fs.ci.grandjct.co.us/maps6/Zoning\_Map1.mwf

Thursday, February 16, 2006 4:15 PM