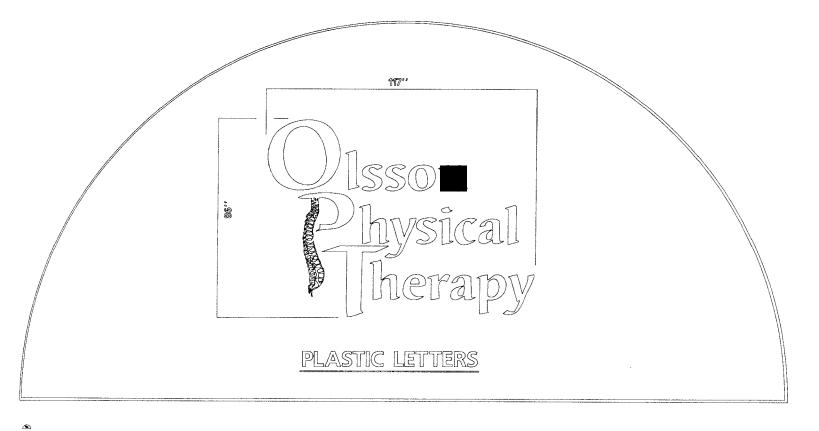

| <b>Sign Permit</b><br>COLORADO<br><b>Sign Permit</b><br>Community Development Department<br>250 North 5 <sup>th</sup> Street<br>Grand Junction CO 81501<br>Phone: (970) 244-1430 FAX (970) 256-4031                                                                                                                                                                                                                                                 | Permit No<br>Date Submitted $2 \cdot 15 - 04$<br>Fee $25.00$<br>Zone $-1$                                                                                                                                                                                                                                                                                                                                                                                                                                                                                                                                                                                                                                          |
|-----------------------------------------------------------------------------------------------------------------------------------------------------------------------------------------------------------------------------------------------------------------------------------------------------------------------------------------------------------------------------------------------------------------------------------------------------|--------------------------------------------------------------------------------------------------------------------------------------------------------------------------------------------------------------------------------------------------------------------------------------------------------------------------------------------------------------------------------------------------------------------------------------------------------------------------------------------------------------------------------------------------------------------------------------------------------------------------------------------------------------------------------------------------------------------|
| BUSINESS NAME OBSON Physical Theropy LICENS<br>STREET ADDRESS 11/9 N. 1 5 Street ADDRE<br>PROPERTY OWNER SHILE TELEPI                                                                                                                                                                                                                                                                                                                               |                                                                                                                                                                                                                                                                                                                                                                                                                                                                                                                                                                                                                                                                                                                    |
| [X] 1. FLUSH WALL 2 Square Feet per Linear Foot of Building Façade <u>Face change only on items 2, 3 &amp; 4</u> 2 Square Feet per Linear Foot of Building Facade   [] 2. ROOF 2 Square Feet per Linear Foot of Building Facade   [] 3. PROJECTING 0.5 Square Feet per each Linear Foot of Building Facade   [] 4. FREE-STANDING 2 Traffic Lanes - 0.75 Square Feet x Street Frontage   4 or more Traffic Lanes - 1.5 Square Feet x Street Frontage |                                                                                                                                                                                                                                                                                                                                                                                                                                                                                                                                                                                                                                                                                                                    |
| [X] Existing Externally or Internally Illuminated – No Change in Electrical Service [] Non-Illuminated                                                                                                                                                                                                                                                                                                                                              |                                                                                                                                                                                                                                                                                                                                                                                                                                                                                                                                                                                                                                                                                                                    |
| (1-4)Area of Proposed Sign: $20$ Square Feet(1-3)Building Façade: $125$ Linear Feet(4)Street Frontage: $126$ Linear Feet(2-4)Height to Top of Sign: $19$ FeetBuilding Facade Direction: North South East WestClearance to Grade: $12$ Feet                                                                                                                                                                                                          |                                                                                                                                                                                                                                                                                                                                                                                                                                                                                                                                                                                                                                                                                                                    |
| EXISTING SIGNAGE/TYPE:<br>                                                                                                                                                                                                                                                                                                                                                                                                                          | FOR OFFICE USE ONLY<br>Signage Allowed on Parcel: $N   {}^{ST} ST$<br>Building $2.50$ , $4$<br>Free-Standing $180$ , $50$ , $50$ , $10$<br>Sq. Ft.<br>Truck Allowed $2.50$ , $4$<br>Sq. Ft.<br>Sq. Ft. |
| COMMENTS:                                                                                                                                                                                                                                                                                                                                                                                                                                           | Total Allowed: 25014 Sq. Ft.                                                                                                                                                                                                                                                                                                                                                                                                                                                                                                                                                                                                                                                                                       |

**NOTE:** No sign may exceed 300 square feet. A separate sign permit is required for each sign. Attach a sketch, to scale, of proposed and existing signage including types, dimensions and lettering. Attach a plot plan, to scale, showing: abutting streets, alleys, easements, driveways, encroachments, property lines, distances from existing buildings to proposed signs and required setbacks. Roof signs shall be manufactured such that no guy wires, braces or supports shall be visible.