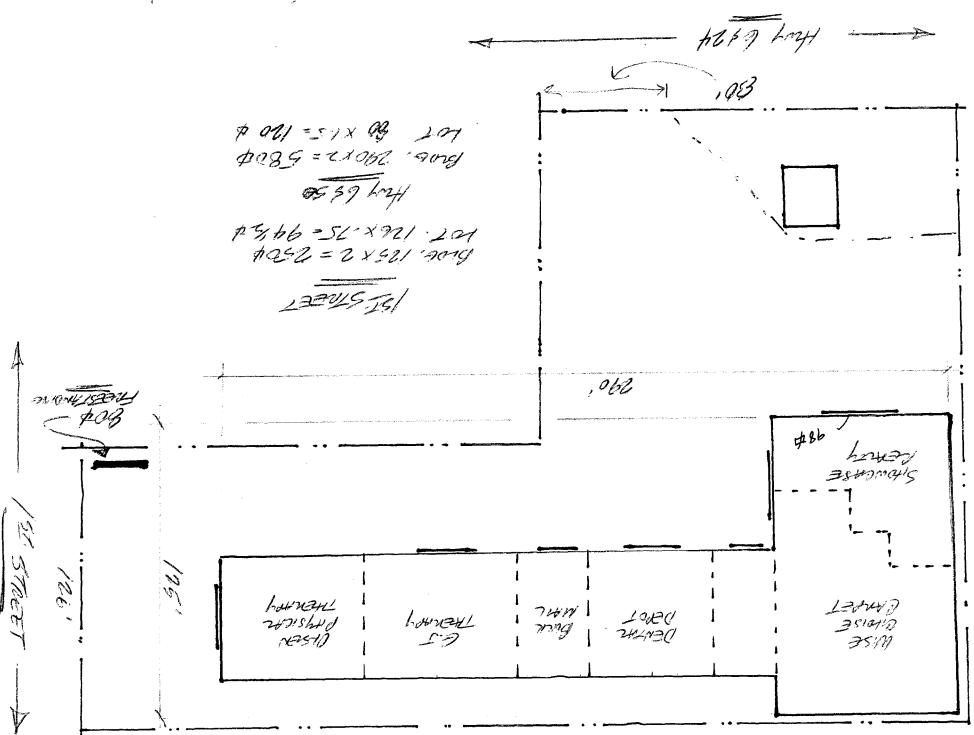

| Grand Junction<br>COLORADO<br>COLORADO<br>COLORADO<br>COLORADO<br>COMMUNITY Development Do<br>250 North 5 <sup>th</sup> Street<br>Grand Junction CO 81501<br>Phone: (970) 244-1430 FAX (                                                                                           | epartment                                                                                                                               | Permit No.                           |  |  |
|------------------------------------------------------------------------------------------------------------------------------------------------------------------------------------------------------------------------------------------------------------------------------------|-----------------------------------------------------------------------------------------------------------------------------------------|--------------------------------------|--|--|
| TAX SCHEDULE 1949 101 60.054<br>BUSINESS NAME Grand Junction                                                                                                                                                                                                                       |                                                                                                                                         | ACTOR Bud's Signs                    |  |  |
| STREET ADDRESS <u>1119 N. 1</u> St                                                                                                                                                                                                                                                 | ADDRE                                                                                                                                   | ss 1055 Ute Hue,                     |  |  |
| OWNER ADDRESS SAME                                                                                                                                                                                                                                                                 |                                                                                                                                         | $\frac{245-7200}{\text{CT PERSON}}$  |  |  |
| Face change only on items 2, 3 & 4[]2. ROOF2 Square Feet per I[]3. PROJECTING0.5 Square Feet per I[]4. FREE-STANDING2 Traffic Lanes - 0                                                                                                                                            | Linear Foot of Building<br>Linear Foot of Building<br>r each Linear Foot of Bu<br>.75 Square Feet x Street<br>Lanes - 1.5 Square Feet y | Facade<br>iilding Facade<br>Frontage |  |  |
| Existing Externally or Internally Illuminated - No Change in Electrical Service [] Non-Illuminated                                                                                                                                                                                 |                                                                                                                                         |                                      |  |  |
| (1-4)Area of Proposed Sign: $5/$ Square Feet(1-3)Building Façade: $290$ Linear FeetBuilding Facade Direction: North South East West(4)Street Frontage: $80$ Linear FeetName of Street: $H \omega \gamma 6 + 24$ (2-4)Height to Top of Sign: $15$ FeetClearance to Grade: $12$ Feet |                                                                                                                                         |                                      |  |  |
| EXISTING SIGNAGE/TYPE:                                                                                                                                                                                                                                                             |                                                                                                                                         | FOR OFFICE USE ONLY                  |  |  |
| Flashwall                                                                                                                                                                                                                                                                          | <b>9</b> 8Sq. Ft.                                                                                                                       | Signage Allowed on Parcel:           |  |  |
|                                                                                                                                                                                                                                                                                    | Sq. Ft.                                                                                                                                 | Building Sq. Ft.                     |  |  |
|                                                                                                                                                                                                                                                                                    | Sq. Ft.                                                                                                                                 | Free-Standing <u>12</u> C Sq. Ft.    |  |  |
| Total Existing:                                                                                                                                                                                                                                                                    | $\frac{98}{5}$ Sq. Ft.                                                                                                                  | Total Allowed:SQ Sq. Ft.             |  |  |
| COMMENTS:                                                                                                                                                                                                                                                                          |                                                                                                                                         |                                      |  |  |