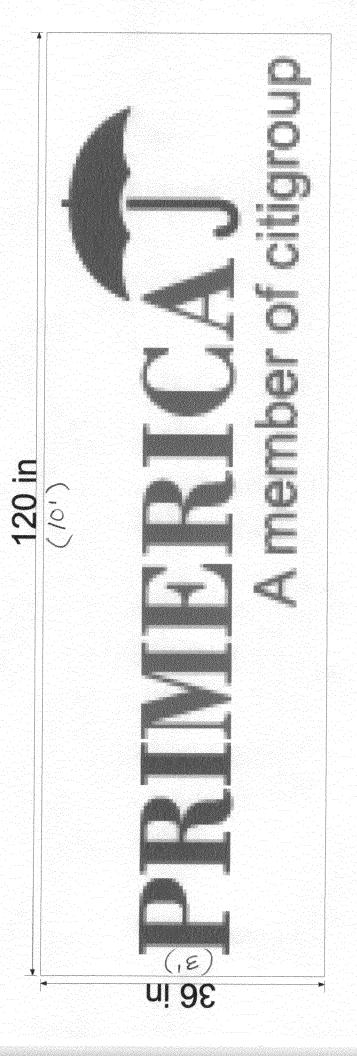

| C O L O R A D O 250 Nort                                                                                                                                                                                                                                                                                                                                                | nity Development Department<br>h 5 <sup>th</sup> Street<br>unction CO 81501                                                                                            | Clearance No<br>Date Submitted $///13/2006$<br>Fee \$ $25.00$<br>Zone $C-1$                                                               |  |  |
|-------------------------------------------------------------------------------------------------------------------------------------------------------------------------------------------------------------------------------------------------------------------------------------------------------------------------------------------------------------------------|------------------------------------------------------------------------------------------------------------------------------------------------------------------------|-------------------------------------------------------------------------------------------------------------------------------------------|--|--|
| TAX SCHEDULE 2945 - 104 - 00 - 054       CONTRACTOR ANGEL SIGN CO         BUSINESS NAME PRIMERICA       LICENSE NO. 2060053         STREET ADDRESS III9 N. FIRST *F       ADDRESS 590 N. WESTGATE PR.         PROPERTY OWNER 1 <sup>ST</sup> * NORTH TARRACE LLC.       TELEPHONE NO. 244-8934         OWNER ADDRESS III9 N. FIRST       CONTACT PERSON DARREN ( DENZIL |                                                                                                                                                                        |                                                                                                                                           |  |  |
| <ul> <li>[X] 1. FLUSH WALL</li> <li>[ ] 2. ROOF</li> <li>[ ] 3. FREE-STANDING</li> <li>[ ] 4. PROJECTING</li> <li>[ ] 5. OFF-PREMISE</li> </ul>                                                                                                                                                                                                                         |                                                                                                                                                                        | Building Facade<br>x Street Frontage<br>are Feet x Street Frontage<br>bot of Building Facade<br>t > 300 Square Feet or < 15 Square Feet   |  |  |
|                                                                                                                                                                                                                                                                                                                                                                         |                                                                                                                                                                        |                                                                                                                                           |  |  |
| [ ] Externally Illuminated                                                                                                                                                                                                                                                                                                                                              | Mo Internally Illuminated Mo                                                                                                                                           | uctuail [] Non-Illuminated                                                                                                                |  |  |
| (1 - 5)Area of Proposed Sign:30(1,2,4)Building Façader3901(1 - 4)Street Frontage:201(2 - 5)Height to Top of Sign:1                                                                                                                                                                                                                                                      | Square Feet<br>inear Feet Building Façade D<br>near Feet Name of Street:                                                                                               | irection: North South East West<br>$UORTH AUE (Hwy 6 \pm 50)$<br>e:Feet                                                                   |  |  |
| (1 - 5)Area of Proposed Sign:30(1,2,4)Building Façader3901(1 - 4)Street Frontage:201(2 - 5)Height to Top of Sign:1                                                                                                                                                                                                                                                      | Square Feet SF<br>.inear Feet Building Façade D<br>near Feet Name of Street:<br>Feet Clearance to Grade<br>Premise Signs within 600 Feet:                              | irection: North South East West<br>UORTH AUE (Hwy 6 = 50)<br>E:Feet                                                                       |  |  |
| (1 - 5)       Area of Proposed Sign:       30         (1,2,4)       Building Façade       300       1         (1 - 4)       Street Frontage:       10       10         (2 - 5)       Height to Top of Sign:       10         (5)       Distance from all Existing Off-F                                                                                                 | Square Feet SF<br>.inear Feet Building Façade D<br>near Feet Name of Street:<br>Feet Clearance to Grade<br>Premise Signs within 600 Feet:                              | irection: North South East West<br>NORTH AUE (HWY 6 2 50)<br>e:Feet<br>Feet                                                               |  |  |
| (1 - 5)       Area of Proposed Sign:       300         (1,2,4)       Building Façade       300       1         (1 - 4)       Street Frontage:       100       1         (2 - 5)       Height to Top of Sign:       100       1         (5)       Distance from all Existing Off-F         EXISTING SIGNAGE/TYPE & SQUAR                                                 | Square Feet SF<br>Linear Feet Building Façade D<br>near Feet Name of Street:<br>Feet Clearance to Grade<br>Premise Signs within 600 Feet:<br>E FOOTAGE:                | irection: North South East West<br>UORTH AUE (HWY 6 ± 50)<br>e:Feet<br>For OFFICE USE ONLY                                                |  |  |
| <ul> <li>(1 - 5) Area of Proposed Sign:</li></ul>                                                                                                                                                                                                                                                                                                                       | Square Feet Suilding Façade D<br>near Feet Name of Street:<br>Feet Clearance to Grade<br>Premise Signs within 600 Feet:<br>E FOOTAGE:<br>Sq. Ft.<br>Sq. Ft.<br>Sq. Ft. | irection: North South East West<br>NORTH AUE (Hury 6 2 50)<br>e:Feet<br>Feet<br>FOR OFFICE USE ONLY<br>Signage Allowed on Parcel for ROW: |  |  |