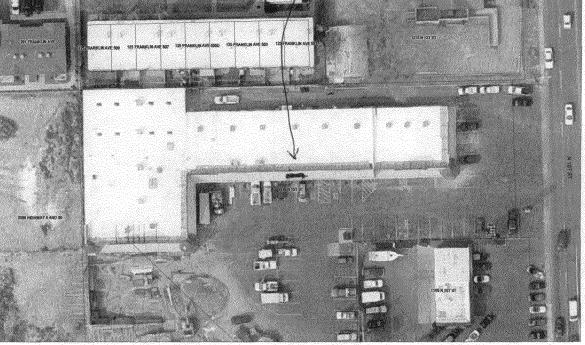

| Date     | Community Development Approval | Date     |  |

(White: Community Development)

(Canary: Applicant)

(Pink: Building Dept)

(Goldenrod: Code Enforcement)

WISE DENTAL DEPOT? G.J. THERAPY OFSEN CILOISE Back + IST STREET PHYSICAL CAMPET? MAL STREE THERAPY ? 3 x20'= 604 No segni no business 126 1 5 PRIMERICA Istst SHOWCASE REALTY? 80\$ -FREESTANDING no sign 290' Femp Banner Only 1st St. ACCEPTED JAR 15t STREET TBACKS MUST BE ANY CHAN OTTY PLANNING APPROVA DEPT. CICANT'S BIDG. 125×2=2504 RESPONDENCE O PROPERLY 107. 126×.75= 941/24 LOCATE AND IDENTIFY EASEMENTS AND PROPERTY LINES. CLOCK Huy 63 50 Tower 92# BLOG. 290x2= 5800 LOT \$ X1.5= 125 4 220' 320 80' . Huy 6124

(NOT TO SCALE)



## City of Grand Junction GIS City Map ©











ы