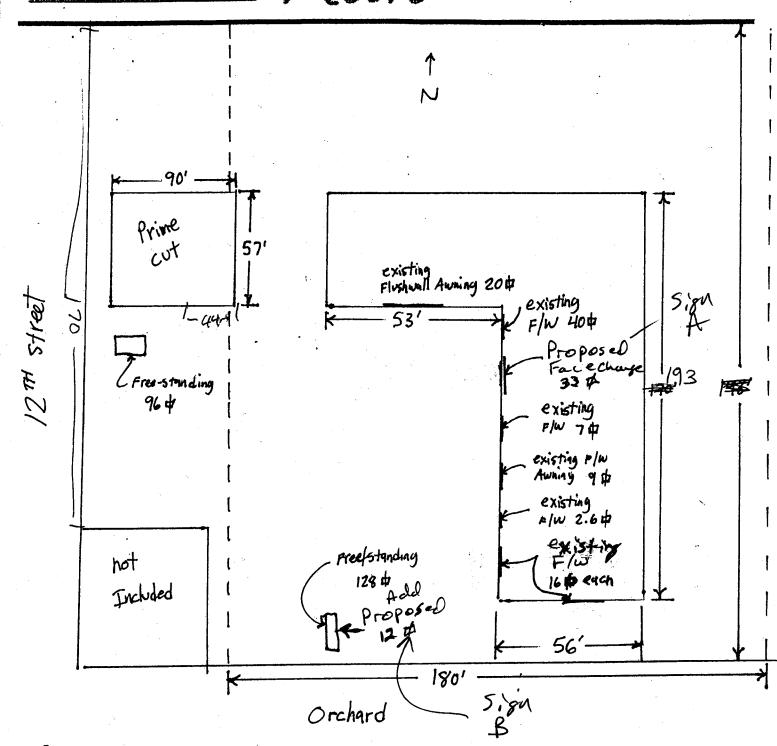

| 1. FLUSH WALL   2 Square Feet per Linear Foot of Building Facade   2 Square Feet per Linear Foot of Building Facade   2 Square Feet per Linear Foot of Building Facade   2 Traffic Lanes - 0.75 Square Feet x Street Frontage   4 or more Traffic Lanes - 1.5 Square Feet x Street Frontage   5. OFF-PREMISE   5. OFF- |  |  |
|------------------------------------------------------------------------------------------------------------------------------------------------------------------------------------------------------------------------------------------------------------------------------------------------------------------------------------------------------------------------------------------------------------------------------------------------------------------------------------------------------------------------------------------------------------------------------------------------------------------------------------------------------------------------------------------------------------------------------------------------------------------------------------------------------------------------------------------------------------------------------------------------------------------------------------------------------------------------------------------------------------------------------------------------------------------------------------------------------------------------------------------------------------------------------------------------------------------------------------------------------------------------------------------------------------------------------------------------------------------------------------------------------------------------------------------------------------------------------------------------------------------------------------------------------------------------------------------------------------------------------------------------------------------------------------------------------------------------------------------------------------------------------------------------------------------------------------------------------------------------------------------------------------------------------------------------------------------------------------------------------------------------------------------------------------------------------------------------------------------------------|--|--|
| (1-5) Area of Proposed Sign: 16 Square Feet (1,2,4) Building Façade: 170 Building Façade Direction: North South East West (1-4) Street Frontage: 1 Linear Feet 170 Name of Street: 12 Feet (2-5) Height to Top of Sign: Feet Clearance to Grade: Feet (5) Distance from all Existing Off-Premise Signs within 600 Feet: Feet  EXISTING SIGNAGE/TYPE & SQUARE FOOTAGE: Sq. Ft.  Sq. Ft.  Sq. Ft.  Sq. Ft.  Sq. Ft.  Free-Standing 265 Sq. Ft.                                                                                                                                                                                                                                                                                                                                                                                                                                                                                                                                                                                                                                                                                                                                                                                                                                                                                                                                                                                                                                                                                                                                                                                                                                                                                                                                                                                                                                                                                                                                                                                                                                                                                 |  |  |
| Building Façade:   Building Façade   Direction: North   South   East   West                                                                                                                                                                                                                                                                                                                                                                                                                                                                                                                                                                                                                                                                                                                                                                                                                                                                                                                                                                                                                                                                                                                                                                                                                                                                                                                                                                                                                                                                                                                                                                                                                                                                                                                                                                                                                                                                                                                                                                                                                                                  |  |  |
| Sq. Ft. Signage Allowed on Parcel for ROW:  Sq. Ft. Building 38LL Sq. Ft.  Sq. Ft. Free-Standing 255 Sq. Ft.                                                                                                                                                                                                                                                                                                                                                                                                                                                                                                                                                                                                                                                                                                                                                                                                                                                                                                                                                                                                                                                                                                                                                                                                                                                                                                                                                                                                                                                                                                                                                                                                                                                                                                                                                                                                                                                                                                                                                                                                                 |  |  |
| Sq. Ft. Signage Allowed on Parcel for ROW:  Sq. Ft. Building 38LL Sq. Ft.  Sq. Ft. Free-Standing 255 Sq. Ft.                                                                                                                                                                                                                                                                                                                                                                                                                                                                                                                                                                                                                                                                                                                                                                                                                                                                                                                                                                                                                                                                                                                                                                                                                                                                                                                                                                                                                                                                                                                                                                                                                                                                                                                                                                                                                                                                                                                                                                                                                 |  |  |
|                                                                                                                                                                                                                                                                                                                                                                                                                                                                                                                                                                                                                                                                                                                                                                                                                                                                                                                                                                                                                                                                                                                                                                                                                                                                                                                                                                                                                                                                                                                                                                                                                                                                                                                                                                                                                                                                                                                                                                                                                                                                                                                              |  |  |
| Sq. Ft. Free-Standing 255 Sq. Ft.                                                                                                                                                                                                                                                                                                                                                                                                                                                                                                                                                                                                                                                                                                                                                                                                                                                                                                                                                                                                                                                                                                                                                                                                                                                                                                                                                                                                                                                                                                                                                                                                                                                                                                                                                                                                                                                                                                                                                                                                                                                                                            |  |  |
| 75.1                                                                                                                                                                                                                                                                                                                                                                                                                                                                                                                                                                                                                                                                                                                                                                                                                                                                                                                                                                                                                                                                                                                                                                                                                                                                                                                                                                                                                                                                                                                                                                                                                                                                                                                                                                                                                                                                                                                                                                                                                                                                                                                         |  |  |
| 751.                                                                                                                                                                                                                                                                                                                                                                                                                                                                                                                                                                                                                                                                                                                                                                                                                                                                                                                                                                                                                                                                                                                                                                                                                                                                                                                                                                                                                                                                                                                                                                                                                                                                                                                                                                                                                                                                                                                                                                                                                                                                                                                         |  |  |
| Total Existing: Sq. Ft. Total Allowed: 384 Sq. Ft.                                                                                                                                                                                                                                                                                                                                                                                                                                                                                                                                                                                                                                                                                                                                                                                                                                                                                                                                                                                                                                                                                                                                                                                                                                                                                                                                                                                                                                                                                                                                                                                                                                                                                                                                                                                                                                                                                                                                                                                                                                                                           |  |  |
| NOTE: No sign may exceed 300 square feet. A separate sign clearance is required for each sign. Attach a sketch, to scale, of proposed and existing signage including types, dimensions and lettering. Attach a plot plan, to scale, showing: abutting streets, alleys, easements, driveways, encroachments, property lines, distances from existing buildings to proposed signs and required setbacks. A SEPARATE PERMIT FROM THE BUILDING DEPARTMENT IS ALSO REQUIRED.  I hereby attest that the information on this form and the attached sketches are true and accurate.  Sold Sodward 5/16/06 //Slu Maga 5/17/000  Applicant's Signature Date Community Development Approval Date                                                                                                                                                                                                                                                                                                                                                                                                                                                                                                                                                                                                                                                                                                                                                                                                                                                                                                                                                                                                                                                                                                                                                                                                                                                                                                                                                                                                                                        |  |  |
| Applicant's Signature Date Community Development Approval Date'  (White: Community Development) (Canary: Applicant) (Pink: Building Dept) (Goldenrod: Code Enforcement)                                                                                                                                                                                                                                                                                                                                                                                                                                                                                                                                                                                                                                                                                                                                                                                                                                                                                                                                                                                                                                                                                                                                                                                                                                                                                                                                                                                                                                                                                                                                                                                                                                                                                                                                                                                                                                                                                                                                                      |  |  |

| TAX SCHEDULE 2945-122-00-109 CONTRACTOR Bud's Signs BUSINESS NAME Parker Home Financiplicense no. 2060/05 STREET ADDRESS 19/0 N. 1245 St. ADDRESS 1055 Wte Ave. PROPERTY OWNER SAME TELEPHONE NO. 245-7700 OWNER ADDRESS SAME CONTACT PERSON TODD                                                                                                                                                                                                                                                                                                                                                                                                                                                                                                                                                                                                                                                                                                                                                                                                                                                                                                                                                                                                                                                                                                                                                                                                                                                                                                                                                                                                                                                                                                                                                                                                                                                                                                                                                                                                                                                                              |                     |                               |     |  |
|--------------------------------------------------------------------------------------------------------------------------------------------------------------------------------------------------------------------------------------------------------------------------------------------------------------------------------------------------------------------------------------------------------------------------------------------------------------------------------------------------------------------------------------------------------------------------------------------------------------------------------------------------------------------------------------------------------------------------------------------------------------------------------------------------------------------------------------------------------------------------------------------------------------------------------------------------------------------------------------------------------------------------------------------------------------------------------------------------------------------------------------------------------------------------------------------------------------------------------------------------------------------------------------------------------------------------------------------------------------------------------------------------------------------------------------------------------------------------------------------------------------------------------------------------------------------------------------------------------------------------------------------------------------------------------------------------------------------------------------------------------------------------------------------------------------------------------------------------------------------------------------------------------------------------------------------------------------------------------------------------------------------------------------------------------------------------------------------------------------------------------|---------------------|-------------------------------|-----|--|
| 1. FLUSH WALL   2 Square Feet per Linear Foot of Building Façade     Tace change only on items 2, 3 & 4     2. ROOF   2 Square Feet per Linear Foot of Building Facade     3. PROJECTING   0.5 Square Feet per each Linear Foot of Building Facade     4. FREE-STANDING   2 Traffic Lanes - 0.75 Square Feet x Street Frontage     4 or more Traffic Lanes - 1.5 Square Feet x Street Frontage                                                                                                                                                                                                                                                                                                                                                                                                                                                                                                                                                                                                                                                                                                                                                                                                                                                                                                                                                                                                                                                                                                                                                                                                                                                                                                                                                                                                                                                                                                                                                                                                                                                                                                                                 |                     |                               |     |  |
| Existing Externally or Internally Illuminated No Ch                                                                                                                                                                                                                                                                                                                                                                                                                                                                                                                                                                                                                                                                                                                                                                                                                                                                                                                                                                                                                                                                                                                                                                                                                                                                                                                                                                                                                                                                                                                                                                                                                                                                                                                                                                                                                                                                                                                                                                                                                                                                            | nange in Electrical | Service [ ] Non-Illuminated   |     |  |
| (1-4) Area of Proposed Sign:                                                                                                                                                                                                                                                                                                                                                                                                                                                                                                                                                                                                                                                                                                                                                                                                                                                                                                                                                                                                                                                                                                                                                                                                                                                                                                                                                                                                                                                                                                                                                                                                                                                                                                                                                                                                                                                                                                                                                                                                                                                                                                   |                     |                               |     |  |
| EXISTING SIGNAGE/TYPE:                                                                                                                                                                                                                                                                                                                                                                                                                                                                                                                                                                                                                                                                                                                                                                                                                                                                                                                                                                                                                                                                                                                                                                                                                                                                                                                                                                                                                                                                                                                                                                                                                                                                                                                                                                                                                                                                                                                                                                                                                                                                                                         |                     | FOR OFFICE USE ONLY           |     |  |
| See Attached                                                                                                                                                                                                                                                                                                                                                                                                                                                                                                                                                                                                                                                                                                                                                                                                                                                                                                                                                                                                                                                                                                                                                                                                                                                                                                                                                                                                                                                                                                                                                                                                                                                                                                                                                                                                                                                                                                                                                                                                                                                                                                                   | Sq. Ft.             | Signage Allowed on Parcel:    |     |  |
|                                                                                                                                                                                                                                                                                                                                                                                                                                                                                                                                                                                                                                                                                                                                                                                                                                                                                                                                                                                                                                                                                                                                                                                                                                                                                                                                                                                                                                                                                                                                                                                                                                                                                                                                                                                                                                                                                                                                                                                                                                                                                                                                | Sq. Ft.             | Building 310 Sq. F            | ≀t. |  |
|                                                                                                                                                                                                                                                                                                                                                                                                                                                                                                                                                                                                                                                                                                                                                                                                                                                                                                                                                                                                                                                                                                                                                                                                                                                                                                                                                                                                                                                                                                                                                                                                                                                                                                                                                                                                                                                                                                                                                                                                                                                                                                                                | Sq. Ft.             | Free-Standing Sq. Fe          | łt. |  |
| Total Existing:                                                                                                                                                                                                                                                                                                                                                                                                                                                                                                                                                                                                                                                                                                                                                                                                                                                                                                                                                                                                                                                                                                                                                                                                                                                                                                                                                                                                                                                                                                                                                                                                                                                                                                                                                                                                                                                                                                                                                                                                                                                                                                                | Sq. Ft.             | Total Allowed: 3/6 Sq. Fe     | łt. |  |
| COMMENTS:                                                                                                                                                                                                                                                                                                                                                                                                                                                                                                                                                                                                                                                                                                                                                                                                                                                                                                                                                                                                                                                                                                                                                                                                                                                                                                                                                                                                                                                                                                                                                                                                                                                                                                                                                                                                                                                                                                                                                                                                                                                                                                                      |                     |                               |     |  |
| <b>NOTE:</b> No sign may exceed 300 square feet. A separate sign permit is required for each sign. Attach a sketch, to scale, of proposed and existing signage including types, dimensions and lettering. Attach a plot plan, to scale, showing: abutting streets, alleys, easements, driveways, encroachments, property lines, distances from existing buildings to proposed signs and required setbacks. Roof signs shall be manufactured such that no guy wires, braces or supports shall be visible.                                                                                                                                                                                                                                                                                                                                                                                                                                                                                                                                                                                                                                                                                                                                                                                                                                                                                                                                                                                                                                                                                                                                                                                                                                                                                                                                                                                                                                                                                                                                                                                                                       |                     |                               |     |  |
| I hereby attest that the information on this form and the attached sketches are true and accurate.  3/16/06 1/18/12 1/19/12 1/19/12 1/19/12 1/19/12 1/19/12 1/19/12 1/19/12 1/19/12 1/19/12 1/19/12 1/19/12 1/19/12 1/19/12 1/19/12 1/19/12 1/19/12 1/19/12 1/19/12 1/19/12 1/19/12 1/19/12 1/19/12 1/19/12 1/19/12 1/19/12 1/19/12 1/19/12 1/19/12 1/19/12 1/19/12 1/19/12 1/19/12 1/19/12 1/19/12 1/19/12 1/19/12 1/19/12 1/19/12 1/19/12 1/19/12 1/19/12 1/19/12 1/19/12 1/19/12 1/19/12 1/19/12 1/19/12 1/19/12 1/19/12 1/19/12 1/19/12 1/19/12 1/19/12 1/19/12 1/19/12 1/19/12 1/19/12 1/19/12 1/19/12 1/19/12 1/19/12 1/19/12 1/19/12 1/19/12 1/19/12 1/19/12 1/19/12 1/19/12 1/19/12 1/19/12 1/19/12 1/19/12 1/19/12 1/19/12 1/19/12 1/19/12 1/19/12 1/19/12 1/19/12 1/19/12 1/19/12 1/19/12 1/19/12 1/19/12 1/19/12 1/19/12 1/19/12 1/19/12 1/19/12 1/19/12 1/19/12 1/19/12 1/19/12 1/19/12 1/19/12 1/19/12 1/19/12 1/19/12 1/19/12 1/19/12 1/19/12 1/19/12 1/19/12 1/19/12 1/19/12 1/19/12 1/19/12 1/19/12 1/19/12 1/19/12 1/19/12 1/19/12 1/19/12 1/19/12 1/19/12 1/19/12 1/19/12 1/19/12 1/19/12 1/19/12 1/19/12 1/19/12 1/19/12 1/19/12 1/19/12 1/19/12 1/19/12 1/19/12 1/19/12 1/19/12 1/19/12 1/19/12 1/19/12 1/19/12 1/19/12 1/19/12 1/19/12 1/19/12 1/19/12 1/19/12 1/19/12 1/19/12 1/19/12 1/19/12 1/19/12 1/19/12 1/19/12 1/19/12 1/19/12 1/19/12 1/19/12 1/19/12 1/19/12 1/19/12 1/19/12 1/19/12 1/19/12 1/19/12 1/19/12 1/19/12 1/19/12 1/19/12 1/19/12 1/19/12 1/19/12 1/19/12 1/19/12 1/19/12 1/19/12 1/19/12 1/19/12 1/19/12 1/19/12 1/19/12 1/19/12 1/19/12 1/19/12 1/19/12 1/19/12 1/19/12 1/19/12 1/19/12 1/19/12 1/19/12 1/19/12 1/19/12 1/19/12 1/19/12 1/19/12 1/19/12 1/19/12 1/19/12 1/19/12 1/19/12 1/19/12 1/19/12 1/19/12 1/19/12 1/19/12 1/19/12 1/19/12 1/19/12 1/19/12 1/19/12 1/19/12 1/19/12 1/19/12 1/19/12 1/19/12 1/19/12 1/19/12 1/19/12 1/19/12 1/19/12 1/19/12 1/19/12 1/19/12 1/19/12 1/19/12 1/19/12 1/19/12 1/19/12 1/19/12 1/19/12 1/19/12 1/19/12 1/19/12 1/19/12 1/19/12 1/19/12 1/19/12 1/19/12 1/19/12 1/19/12 1/19/12 1/19/12 1/19/12 1/19/12 1/19/12 1/19/12 1/19/12 1/ |                     |                               |     |  |
| Applicant's Signature Date                                                                                                                                                                                                                                                                                                                                                                                                                                                                                                                                                                                                                                                                                                                                                                                                                                                                                                                                                                                                                                                                                                                                                                                                                                                                                                                                                                                                                                                                                                                                                                                                                                                                                                                                                                                                                                                                                                                                                                                                                                                                                                     | Communi             | ity Development Approval Date |     |  |