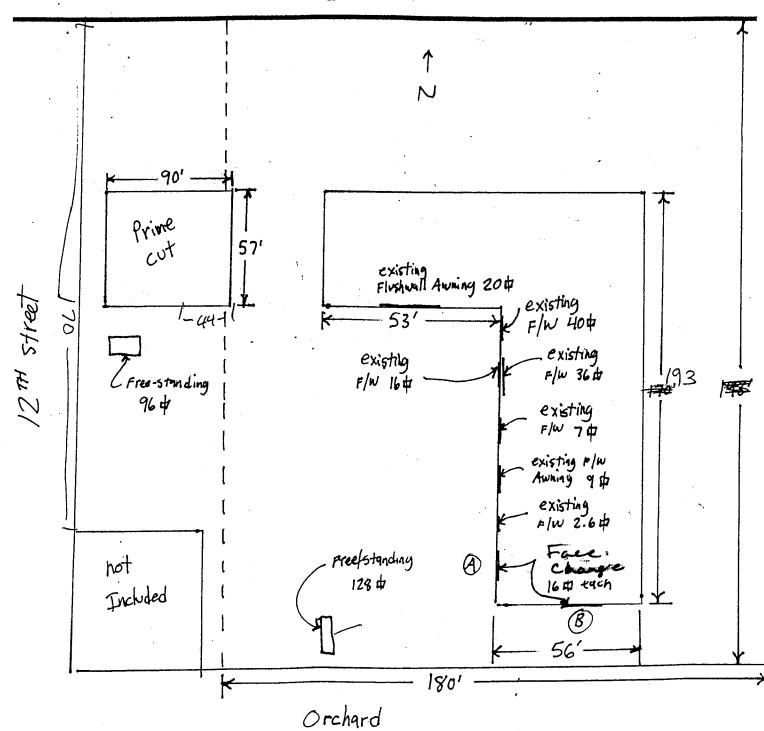

| 1. FLUSH WALL   2 Square Feet per Linear Foot of Building Facade   2 Square Feet per Linear Foot of Building Facade   2 Square Feet per Linear Foot of Building Facade   2 Traffic Lanes - 0.75 Square Feet x Street Frontage   4 or more Traffic Lanes - 1.5 Square Feet x Street Frontage   5. OFF-PREMISE   5. OFF- |  |  |
|------------------------------------------------------------------------------------------------------------------------------------------------------------------------------------------------------------------------------------------------------------------------------------------------------------------------------------------------------------------------------------------------------------------------------------------------------------------------------------------------------------------------------------------------------------------------------------------------------------------------------------------------------------------------------------------------------------------------------------------------------------------------------------------------------------------------------------------------------------------------------------------------------------------------------------------------------------------------------------------------------------------------------------------------------------------------------------------------------------------------------------------------------------------------------------------------------------------------------------------------------------------------------------------------------------------------------------------------------------------------------------------------------------------------------------------------------------------------------------------------------------------------------------------------------------------------------------------------------------------------------------------------------------------------------------------------------------------------------------------------------------------------------------------------------------------------------------------------------------------------------------------------------------------------------------------------------------------------------------------------------------------------------------------------------------------------------------------------------------------------------|--|--|
| (1-5) Area of Proposed Sign: 16 Square Feet (1,2,4) Building Façade: 170 Building Façade Direction: North South East West (1-4) Street Frontage: 1 Linear Feet 170 Name of Street: 12 Feet (2-5) Height to Top of Sign: Feet Clearance to Grade: Feet (5) Distance from all Existing Off-Premise Signs within 600 Feet: Feet  EXISTING SIGNAGE/TYPE & SQUARE FOOTAGE: Sq. Ft.  Sq. Ft.  Sq. Ft.  Sq. Ft.  Sq. Ft.  Free-Standing 265 Sq. Ft.                                                                                                                                                                                                                                                                                                                                                                                                                                                                                                                                                                                                                                                                                                                                                                                                                                                                                                                                                                                                                                                                                                                                                                                                                                                                                                                                                                                                                                                                                                                                                                                                                                                                                 |  |  |
| Building Façade:   Building Façade   Direction: North   South   East   West                                                                                                                                                                                                                                                                                                                                                                                                                                                                                                                                                                                                                                                                                                                                                                                                                                                                                                                                                                                                                                                                                                                                                                                                                                                                                                                                                                                                                                                                                                                                                                                                                                                                                                                                                                                                                                                                                                                                                                                                                                                  |  |  |
| Sq. Ft. Signage Allowed on Parcel for ROW:  Sq. Ft. Building 38LL Sq. Ft.  Sq. Ft. Free-Standing 255 Sq. Ft.                                                                                                                                                                                                                                                                                                                                                                                                                                                                                                                                                                                                                                                                                                                                                                                                                                                                                                                                                                                                                                                                                                                                                                                                                                                                                                                                                                                                                                                                                                                                                                                                                                                                                                                                                                                                                                                                                                                                                                                                                 |  |  |
| Sq. Ft. Signage Allowed on Parcel for ROW:  Sq. Ft. Building 38LL Sq. Ft.  Sq. Ft. Free-Standing 255 Sq. Ft.                                                                                                                                                                                                                                                                                                                                                                                                                                                                                                                                                                                                                                                                                                                                                                                                                                                                                                                                                                                                                                                                                                                                                                                                                                                                                                                                                                                                                                                                                                                                                                                                                                                                                                                                                                                                                                                                                                                                                                                                                 |  |  |
|                                                                                                                                                                                                                                                                                                                                                                                                                                                                                                                                                                                                                                                                                                                                                                                                                                                                                                                                                                                                                                                                                                                                                                                                                                                                                                                                                                                                                                                                                                                                                                                                                                                                                                                                                                                                                                                                                                                                                                                                                                                                                                                              |  |  |
| Sq. Ft. Free-Standing 255 Sq. Ft.                                                                                                                                                                                                                                                                                                                                                                                                                                                                                                                                                                                                                                                                                                                                                                                                                                                                                                                                                                                                                                                                                                                                                                                                                                                                                                                                                                                                                                                                                                                                                                                                                                                                                                                                                                                                                                                                                                                                                                                                                                                                                            |  |  |
| 75.1                                                                                                                                                                                                                                                                                                                                                                                                                                                                                                                                                                                                                                                                                                                                                                                                                                                                                                                                                                                                                                                                                                                                                                                                                                                                                                                                                                                                                                                                                                                                                                                                                                                                                                                                                                                                                                                                                                                                                                                                                                                                                                                         |  |  |
| 751.                                                                                                                                                                                                                                                                                                                                                                                                                                                                                                                                                                                                                                                                                                                                                                                                                                                                                                                                                                                                                                                                                                                                                                                                                                                                                                                                                                                                                                                                                                                                                                                                                                                                                                                                                                                                                                                                                                                                                                                                                                                                                                                         |  |  |
| Total Existing: Sq. Ft. Total Allowed: 384 Sq. Ft.                                                                                                                                                                                                                                                                                                                                                                                                                                                                                                                                                                                                                                                                                                                                                                                                                                                                                                                                                                                                                                                                                                                                                                                                                                                                                                                                                                                                                                                                                                                                                                                                                                                                                                                                                                                                                                                                                                                                                                                                                                                                           |  |  |
| NOTE: No sign may exceed 300 square feet. A separate sign clearance is required for each sign. Attach a sketch, to scale, of proposed and existing signage including types, dimensions and lettering. Attach a plot plan, to scale, showing: abutting streets, alleys, easements, driveways, encroachments, property lines, distances from existing buildings to proposed signs and required setbacks. A SEPARATE PERMIT FROM THE BUILDING DEPARTMENT IS ALSO REQUIRED.  I hereby attest that the information on this form and the attached sketches are true and accurate.  Sold Sodward 5/16/06 //Slu Maga 5/17/000  Applicant's Signature Date Community Development Approval Date                                                                                                                                                                                                                                                                                                                                                                                                                                                                                                                                                                                                                                                                                                                                                                                                                                                                                                                                                                                                                                                                                                                                                                                                                                                                                                                                                                                                                                        |  |  |
| Applicant's Signature Date Community Development Approval Date'  (White: Community Development) (Canary: Applicant) (Pink: Building Dept) (Goldenrod: Code Enforcement)                                                                                                                                                                                                                                                                                                                                                                                                                                                                                                                                                                                                                                                                                                                                                                                                                                                                                                                                                                                                                                                                                                                                                                                                                                                                                                                                                                                                                                                                                                                                                                                                                                                                                                                                                                                                                                                                                                                                                      |  |  |