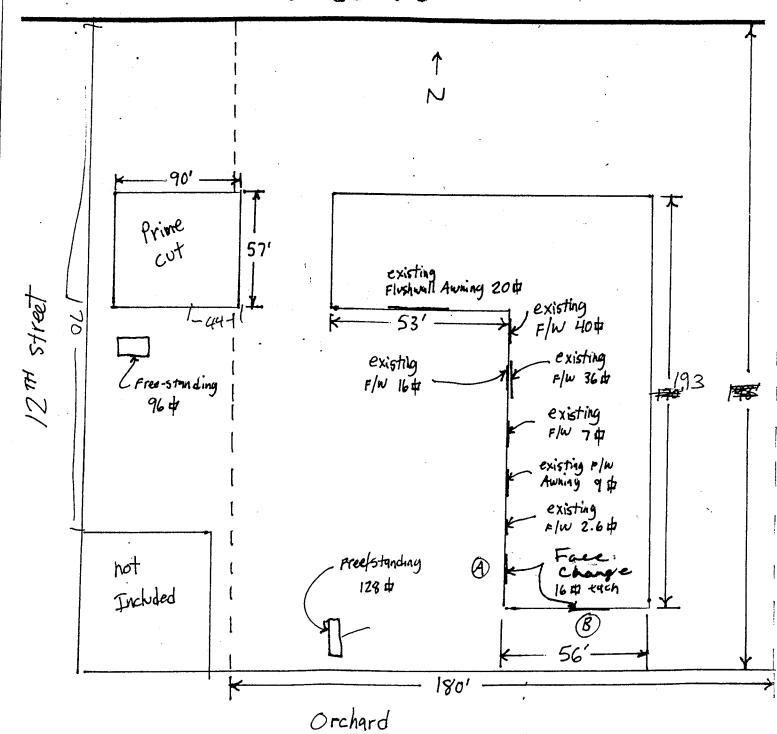

| 1. FLUSH WALL   2 Square Feet per Linear Foot of Building Facade   2 Square Feet per Linear Foot of Building Facade   2 Square Feet per Linear Foot of Building Facade   2 Traffic Lanes - 0.75 Square Feet x Street Frontage   4 or more Traffic Lanes - 1.5 Square Feet x Street Frontage   5. OFF-PREMISE   5. OFF- |  |  |
|------------------------------------------------------------------------------------------------------------------------------------------------------------------------------------------------------------------------------------------------------------------------------------------------------------------------------------------------------------------------------------------------------------------------------------------------------------------------------------------------------------------------------------------------------------------------------------------------------------------------------------------------------------------------------------------------------------------------------------------------------------------------------------------------------------------------------------------------------------------------------------------------------------------------------------------------------------------------------------------------------------------------------------------------------------------------------------------------------------------------------------------------------------------------------------------------------------------------------------------------------------------------------------------------------------------------------------------------------------------------------------------------------------------------------------------------------------------------------------------------------------------------------------------------------------------------------------------------------------------------------------------------------------------------------------------------------------------------------------------------------------------------------------------------------------------------------------------------------------------------------------------------------------------------------------------------------------------------------------------------------------------------------------------------------------------------------------------------------------------------------|--|--|
| (1-5) Area of Proposed Sign: 16 Square Feet (1,2,4) Building Façade: 170 Building Façade Direction: North South East West (1-4) Street Frontage: 1 Linear Feet 170 Name of Street: 12 Feet (2-5) Height to Top of Sign: Feet Clearance to Grade: Feet (5) Distance from all Existing Off-Premise Signs within 600 Feet: Feet  EXISTING SIGNAGE/TYPE & SQUARE FOOTAGE: Sq. Ft.  Sq. Ft.  Sq. Ft.  Sq. Ft.  Sq. Ft.  Free-Standing 265 Sq. Ft.                                                                                                                                                                                                                                                                                                                                                                                                                                                                                                                                                                                                                                                                                                                                                                                                                                                                                                                                                                                                                                                                                                                                                                                                                                                                                                                                                                                                                                                                                                                                                                                                                                                                                 |  |  |
| Building Façade:   Building Façade   Direction: North   South   East   West                                                                                                                                                                                                                                                                                                                                                                                                                                                                                                                                                                                                                                                                                                                                                                                                                                                                                                                                                                                                                                                                                                                                                                                                                                                                                                                                                                                                                                                                                                                                                                                                                                                                                                                                                                                                                                                                                                                                                                                                                                                  |  |  |
| Sq. Ft. Signage Allowed on Parcel for ROW:  Sq. Ft. Building 38LL Sq. Ft.  Sq. Ft. Free-Standing 255 Sq. Ft.                                                                                                                                                                                                                                                                                                                                                                                                                                                                                                                                                                                                                                                                                                                                                                                                                                                                                                                                                                                                                                                                                                                                                                                                                                                                                                                                                                                                                                                                                                                                                                                                                                                                                                                                                                                                                                                                                                                                                                                                                 |  |  |
| Sq. Ft. Signage Allowed on Parcel for ROW:  Sq. Ft. Building 38LL Sq. Ft.  Sq. Ft. Free-Standing 255 Sq. Ft.                                                                                                                                                                                                                                                                                                                                                                                                                                                                                                                                                                                                                                                                                                                                                                                                                                                                                                                                                                                                                                                                                                                                                                                                                                                                                                                                                                                                                                                                                                                                                                                                                                                                                                                                                                                                                                                                                                                                                                                                                 |  |  |
|                                                                                                                                                                                                                                                                                                                                                                                                                                                                                                                                                                                                                                                                                                                                                                                                                                                                                                                                                                                                                                                                                                                                                                                                                                                                                                                                                                                                                                                                                                                                                                                                                                                                                                                                                                                                                                                                                                                                                                                                                                                                                                                              |  |  |
| Sq. Ft. Free-Standing 255 Sq. Ft.                                                                                                                                                                                                                                                                                                                                                                                                                                                                                                                                                                                                                                                                                                                                                                                                                                                                                                                                                                                                                                                                                                                                                                                                                                                                                                                                                                                                                                                                                                                                                                                                                                                                                                                                                                                                                                                                                                                                                                                                                                                                                            |  |  |
| 75.1                                                                                                                                                                                                                                                                                                                                                                                                                                                                                                                                                                                                                                                                                                                                                                                                                                                                                                                                                                                                                                                                                                                                                                                                                                                                                                                                                                                                                                                                                                                                                                                                                                                                                                                                                                                                                                                                                                                                                                                                                                                                                                                         |  |  |
| 751.                                                                                                                                                                                                                                                                                                                                                                                                                                                                                                                                                                                                                                                                                                                                                                                                                                                                                                                                                                                                                                                                                                                                                                                                                                                                                                                                                                                                                                                                                                                                                                                                                                                                                                                                                                                                                                                                                                                                                                                                                                                                                                                         |  |  |
| Total Existing: Sq. Ft. Total Allowed: 384 Sq. Ft.                                                                                                                                                                                                                                                                                                                                                                                                                                                                                                                                                                                                                                                                                                                                                                                                                                                                                                                                                                                                                                                                                                                                                                                                                                                                                                                                                                                                                                                                                                                                                                                                                                                                                                                                                                                                                                                                                                                                                                                                                                                                           |  |  |
| NOTE: No sign may exceed 300 square feet. A separate sign clearance is required for each sign. Attach a sketch, to scale, of proposed and existing signage including types, dimensions and lettering. Attach a plot plan, to scale, showing: abutting streets, alleys, easements, driveways, encroachments, property lines, distances from existing buildings to proposed signs and required setbacks. A SEPARATE PERMIT FROM THE BUILDING DEPARTMENT IS ALSO REQUIRED.  I hereby attest that the information on this form and the attached sketches are true and accurate.  Sold Sodward 5/16/06 //Slu Maga 5/17/000  Applicant's Signature Date Community Development Approval Date                                                                                                                                                                                                                                                                                                                                                                                                                                                                                                                                                                                                                                                                                                                                                                                                                                                                                                                                                                                                                                                                                                                                                                                                                                                                                                                                                                                                                                        |  |  |
| Applicant's Signature Date Community Development Approval Date'  (White: Community Development) (Canary: Applicant) (Pink: Building Dept) (Goldenrod: Code Enforcement)                                                                                                                                                                                                                                                                                                                                                                                                                                                                                                                                                                                                                                                                                                                                                                                                                                                                                                                                                                                                                                                                                                                                                                                                                                                                                                                                                                                                                                                                                                                                                                                                                                                                                                                                                                                                                                                                                                                                                      |  |  |