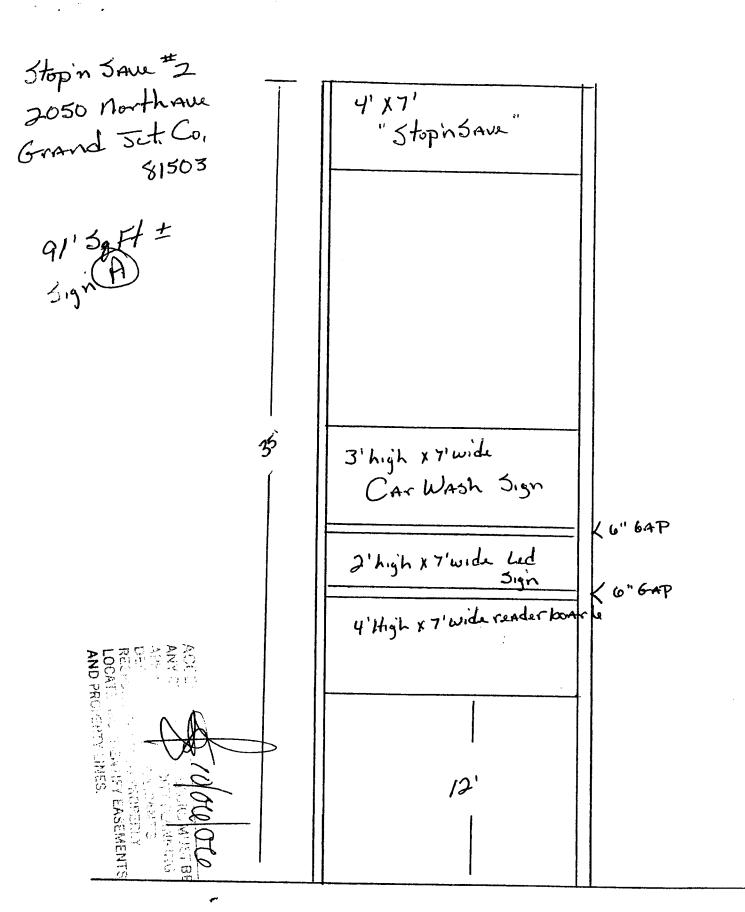

| BUSINESS NAME STOP 1 SAVE TO LICENSE NO ADDRESS ADDRESS PROPERTY OWNER STOP 1 SAVE TELEPHON                                                                                                                                                                                                                                                                                                                                                                                                                                                                                                                                                                                                                                                                                                                                                                                                                                                                                                                                                                                                                                                                                                                                                                                                                                                                                                                                                                                                                                                                                                                                                                                                                                                                                                                                                                                                                                                                                                                                                                                                                                   | FOR Western Noon Sign Co. Inc<br>0. 2050 455<br>3183 HALL AVE. GJ. Co. 81504<br>ENO. 523-4045<br>PERSON John |
|-------------------------------------------------------------------------------------------------------------------------------------------------------------------------------------------------------------------------------------------------------------------------------------------------------------------------------------------------------------------------------------------------------------------------------------------------------------------------------------------------------------------------------------------------------------------------------------------------------------------------------------------------------------------------------------------------------------------------------------------------------------------------------------------------------------------------------------------------------------------------------------------------------------------------------------------------------------------------------------------------------------------------------------------------------------------------------------------------------------------------------------------------------------------------------------------------------------------------------------------------------------------------------------------------------------------------------------------------------------------------------------------------------------------------------------------------------------------------------------------------------------------------------------------------------------------------------------------------------------------------------------------------------------------------------------------------------------------------------------------------------------------------------------------------------------------------------------------------------------------------------------------------------------------------------------------------------------------------------------------------------------------------------------------------------------------------------------------------------------------------------|--------------------------------------------------------------------------------------------------------------|
| 1. FLUSH WALL 2 Square Feet per Linear Foot of B 2 Traffic Lanes - 0.75 Square Feet 4 or more Traffic Lanes - 1.5 Square 3 Square Feet per each Linear Foot of B 5 Square Feet per Linear Foot of B 6 Square Feet per Linear Foot of B 7 Square Feet per Linear Foot | uilding Facade<br>x Street Frontage<br>re Feet x Street Frontage                                             |
| [ ] Externally Illuminated [X] Internally Illuminated [X]                                                                                                                                                                                                                                                                                                                                                                                                                                                                                                                                                                                                                                                                                                                                                                                                                                                                                                                                                                                                                                                                                                                                                                                                                                                                                                                                                                                                                                                                                                                                                                                                                                                                                                                                                                                                                                                                                                                                                                                                                                                                     | sting [] Non-Illuminated                                                                                     |
| (1-5) Area of Proposed Sign:                                                                                                                                                                                                                                                                                                                                                                                                                                                                                                                                                                                                                                                                                                                                                                                                                                                                                                                                                                                                                                                                                                                                                                                                                                                                                                                                                                                                                                                                                                                                                                                                                                                                                                                                                                                                                                                                                                                                                                                                                                                                                                  | : 14 Feet                                                                                                    |
| EXISTING SIGNAGE/TYPE & SQUARE FOOTAGE:                                                                                                                                                                                                                                                                                                                                                                                                                                                                                                                                                                                                                                                                                                                                                                                                                                                                                                                                                                                                                                                                                                                                                                                                                                                                                                                                                                                                                                                                                                                                                                                                                                                                                                                                                                                                                                                                                                                                                                                                                                                                                       | FOR OFFICE USE ONLY                                                                                          |
| D + E Existing 52 Sq. Ft.                                                                                                                                                                                                                                                                                                                                                                                                                                                                                                                                                                                                                                                                                                                                                                                                                                                                                                                                                                                                                                                                                                                                                                                                                                                                                                                                                                                                                                                                                                                                                                                                                                                                                                                                                                                                                                                                                                                                                                                                                                                                                                     | Signage Allowed on Parcel for ROW:                                                                           |
| (A) poly sign 91 sq. Ft.                                                                                                                                                                                                                                                                                                                                                                                                                                                                                                                                                                                                                                                                                                                                                                                                                                                                                                                                                                                                                                                                                                                                                                                                                                                                                                                                                                                                                                                                                                                                                                                                                                                                                                                                                                                                                                                                                                                                                                                                                                                                                                      | Building 19 Sq. Ft.                                                                                          |
| Sq. Ft.                                                                                                                                                                                                                                                                                                                                                                                                                                                                                                                                                                                                                                                                                                                                                                                                                                                                                                                                                                                                                                                                                                                                                                                                                                                                                                                                                                                                                                                                                                                                                                                                                                                                                                                                                                                                                                                                                                                                                                                                                                                                                                                       | Free-Standing 225 Sq. Ft.                                                                                    |
| Total Existing: Sq. Ft.                                                                                                                                                                                                                                                                                                                                                                                                                                                                                                                                                                                                                                                                                                                                                                                                                                                                                                                                                                                                                                                                                                                                                                                                                                                                                                                                                                                                                                                                                                                                                                                                                                                                                                                                                                                                                                                                                                                                                                                                                                                                                                       | Total Allowed: 226 Sq. Ft.                                                                                   |
| comments: Install one 3' "Stop in Jan                                                                                                                                                                                                                                                                                                                                                                                                                                                                                                                                                                                                                                                                                                                                                                                                                                                                                                                                                                                                                                                                                                                                                                                                                                                                                                                                                                                                                                                                                                                                                                                                                                                                                                                                                                                                                                                                                                                                                                                                                                                                                         | u" logo to the Eastend                                                                                       |
| NOTE: No sign may exceed 300 square feet. A separate sign clearance is require and existing signage including types, dimensions and lettering. Attach a plot plant driveways, encroachments, property lines, distances from existing buildings to permit from the building department is also required.                                                                                                                                                                                                                                                                                                                                                                                                                                                                                                                                                                                                                                                                                                                                                                                                                                                                                                                                                                                                                                                                                                                                                                                                                                                                                                                                                                                                                                                                                                                                                                                                                                                                                                                                                                                                                       | n, to scale, showing: abutting streets, alleys, easements, proposed signs and required setbacks. A SEPARATE  |
| I hereby attest that the information on this form and the attached sketches are true  9-27-06  180-                                                                                                                                                                                                                                                                                                                                                                                                                                                                                                                                                                                                                                                                                                                                                                                                                                                                                                                                                                                                                                                                                                                                                                                                                                                                                                                                                                                                                                                                                                                                                                                                                                                                                                                                                                                                                                                                                                                                                                                                                           | A CDA 18/00/07/                                                                                              |
| Applicant's Signature - Date Communi                                                                                                                                                                                                                                                                                                                                                                                                                                                                                                                                                                                                                                                                                                                                                                                                                                                                                                                                                                                                                                                                                                                                                                                                                                                                                                                                                                                                                                                                                                                                                                                                                                                                                                                                                                                                                                                                                                                                                                                                                                                                                          | ity Development Approval Date                                                                                |
| (White: Community Development) (Canary: Applicant) (Pink: Buil                                                                                                                                                                                                                                                                                                                                                                                                                                                                                                                                                                                                                                                                                                                                                                                                                                                                                                                                                                                                                                                                                                                                                                                                                                                                                                                                                                                                                                                                                                                                                                                                                                                                                                                                                                                                                                                                                                                                                                                                                                                                | ding Dept) (Goldenrod: Code Enforcement)                                                                     |
|                                                                                                                                                                                                                                                                                                                                                                                                                                                                                                                                                                                                                                                                                                                                                                                                                                                                                                                                                                                                                                                                                                                                                                                                                                                                                                                                                                                                                                                                                                                                                                                                                                                                                                                                                                                                                                                                                                                                                                                                                                                                                                                               | 1000 \$ 1128/04                                                                                              |