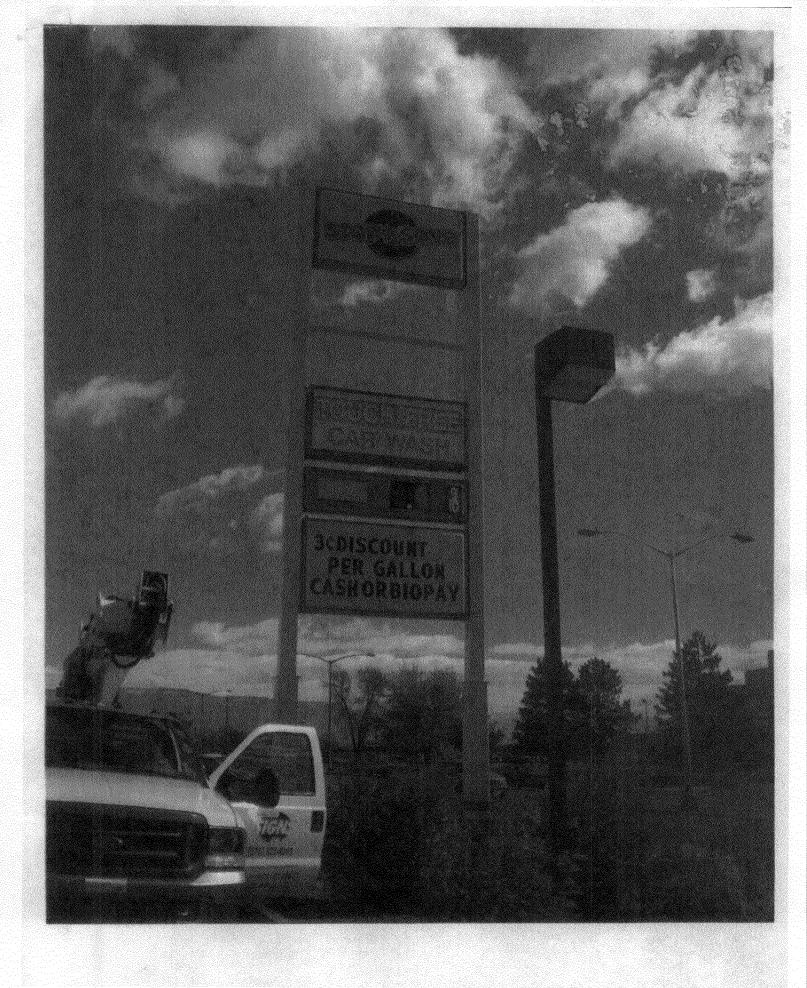

| BUSINESS NAME STOP 1 SAVE TO LICENSE NO ADDRESS ADDRESS PROPERTY OWNER STOP 1 SAVE TELEPHON                                                                                                                                                                                                                                                                                                                                                                                                                                                                                                                                                                                                                                                                                                                                                                                                                                                                                                                                                                                                                                                                                                                                                                                                                                                                                                                                                                                                                                                                                                                                                                                                                                                                                                                                                                                                                                                                                                                                                                                                                                   | FOR Western Noon Sign Co. Inc<br>0. 2050 455<br>3183 HALL AVE. GJ. Co. 81504<br>ENO. 523-4045<br>PERSON John |
|-------------------------------------------------------------------------------------------------------------------------------------------------------------------------------------------------------------------------------------------------------------------------------------------------------------------------------------------------------------------------------------------------------------------------------------------------------------------------------------------------------------------------------------------------------------------------------------------------------------------------------------------------------------------------------------------------------------------------------------------------------------------------------------------------------------------------------------------------------------------------------------------------------------------------------------------------------------------------------------------------------------------------------------------------------------------------------------------------------------------------------------------------------------------------------------------------------------------------------------------------------------------------------------------------------------------------------------------------------------------------------------------------------------------------------------------------------------------------------------------------------------------------------------------------------------------------------------------------------------------------------------------------------------------------------------------------------------------------------------------------------------------------------------------------------------------------------------------------------------------------------------------------------------------------------------------------------------------------------------------------------------------------------------------------------------------------------------------------------------------------------|--------------------------------------------------------------------------------------------------------------|
| 1. FLUSH WALL 2 Square Feet per Linear Foot of B 2 Traffic Lanes - 0.75 Square Feet 4 or more Traffic Lanes - 1.5 Square 3 Square Feet per each Linear Foot of B 5 Square Feet per Linear Foot of B 6 Square Feet per Linear Foot of B 7 Square Feet per Linear Foot | uilding Facade<br>x Street Frontage<br>re Feet x Street Frontage                                             |
| [ ] Externally Illuminated [X] Internally Illuminated [X]                                                                                                                                                                                                                                                                                                                                                                                                                                                                                                                                                                                                                                                                                                                                                                                                                                                                                                                                                                                                                                                                                                                                                                                                                                                                                                                                                                                                                                                                                                                                                                                                                                                                                                                                                                                                                                                                                                                                                                                                                                                                     | sting [] Non-Illuminated                                                                                     |
| (1-5) Area of Proposed Sign:                                                                                                                                                                                                                                                                                                                                                                                                                                                                                                                                                                                                                                                                                                                                                                                                                                                                                                                                                                                                                                                                                                                                                                                                                                                                                                                                                                                                                                                                                                                                                                                                                                                                                                                                                                                                                                                                                                                                                                                                                                                                                                  | : 14 Feet                                                                                                    |
| EXISTING SIGNAGE/TYPE & SQUARE FOOTAGE:                                                                                                                                                                                                                                                                                                                                                                                                                                                                                                                                                                                                                                                                                                                                                                                                                                                                                                                                                                                                                                                                                                                                                                                                                                                                                                                                                                                                                                                                                                                                                                                                                                                                                                                                                                                                                                                                                                                                                                                                                                                                                       | FOR OFFICE USE ONLY                                                                                          |
| D + E Existing 52 Sq. Ft.                                                                                                                                                                                                                                                                                                                                                                                                                                                                                                                                                                                                                                                                                                                                                                                                                                                                                                                                                                                                                                                                                                                                                                                                                                                                                                                                                                                                                                                                                                                                                                                                                                                                                                                                                                                                                                                                                                                                                                                                                                                                                                     | Signage Allowed on Parcel for ROW:                                                                           |
| (A) poly sign 91 sq. Ft.                                                                                                                                                                                                                                                                                                                                                                                                                                                                                                                                                                                                                                                                                                                                                                                                                                                                                                                                                                                                                                                                                                                                                                                                                                                                                                                                                                                                                                                                                                                                                                                                                                                                                                                                                                                                                                                                                                                                                                                                                                                                                                      | Building 19 Sq. Ft.                                                                                          |
| Sq. Ft.                                                                                                                                                                                                                                                                                                                                                                                                                                                                                                                                                                                                                                                                                                                                                                                                                                                                                                                                                                                                                                                                                                                                                                                                                                                                                                                                                                                                                                                                                                                                                                                                                                                                                                                                                                                                                                                                                                                                                                                                                                                                                                                       | Free-Standing 225 Sq. Ft.                                                                                    |
| Total Existing: Sq. Ft.                                                                                                                                                                                                                                                                                                                                                                                                                                                                                                                                                                                                                                                                                                                                                                                                                                                                                                                                                                                                                                                                                                                                                                                                                                                                                                                                                                                                                                                                                                                                                                                                                                                                                                                                                                                                                                                                                                                                                                                                                                                                                                       | Total Allowed: 226 Sq. Ft.                                                                                   |
| comments: Install one 3' "Stop in Jan                                                                                                                                                                                                                                                                                                                                                                                                                                                                                                                                                                                                                                                                                                                                                                                                                                                                                                                                                                                                                                                                                                                                                                                                                                                                                                                                                                                                                                                                                                                                                                                                                                                                                                                                                                                                                                                                                                                                                                                                                                                                                         | u" logo to the Eastend                                                                                       |
| NOTE: No sign may exceed 300 square feet. A separate sign clearance is require and existing signage including types, dimensions and lettering. Attach a plot plant driveways, encroachments, property lines, distances from existing buildings to permit from the building department is also required.                                                                                                                                                                                                                                                                                                                                                                                                                                                                                                                                                                                                                                                                                                                                                                                                                                                                                                                                                                                                                                                                                                                                                                                                                                                                                                                                                                                                                                                                                                                                                                                                                                                                                                                                                                                                                       | n, to scale, showing: abutting streets, alleys, easements, proposed signs and required setbacks. A SEPARATE  |
| I hereby attest that the information on this form and the attached sketches are true  9-27-06  180-                                                                                                                                                                                                                                                                                                                                                                                                                                                                                                                                                                                                                                                                                                                                                                                                                                                                                                                                                                                                                                                                                                                                                                                                                                                                                                                                                                                                                                                                                                                                                                                                                                                                                                                                                                                                                                                                                                                                                                                                                           | A CDA 18/00/07/                                                                                              |
| Applicant's Signature - Date Communi                                                                                                                                                                                                                                                                                                                                                                                                                                                                                                                                                                                                                                                                                                                                                                                                                                                                                                                                                                                                                                                                                                                                                                                                                                                                                                                                                                                                                                                                                                                                                                                                                                                                                                                                                                                                                                                                                                                                                                                                                                                                                          | ity Development Approval Date                                                                                |
| (White: Community Development) (Canary: Applicant) (Pink: Buil                                                                                                                                                                                                                                                                                                                                                                                                                                                                                                                                                                                                                                                                                                                                                                                                                                                                                                                                                                                                                                                                                                                                                                                                                                                                                                                                                                                                                                                                                                                                                                                                                                                                                                                                                                                                                                                                                                                                                                                                                                                                | ding Dept) (Goldenrod: Code Enforcement)                                                                     |
|                                                                                                                                                                                                                                                                                                                                                                                                                                                                                                                                                                                                                                                                                                                                                                                                                                                                                                                                                                                                                                                                                                                                                                                                                                                                                                                                                                                                                                                                                                                                                                                                                                                                                                                                                                                                                                                                                                                                                                                                                                                                                                                               | 1000 \$ 1128/04                                                                                              |

| (97)                                                                                                                     | 0) 244-1430                                                                                                                                                                                             |                                                                                                                                      |
|--------------------------------------------------------------------------------------------------------------------------|---------------------------------------------------------------------------------------------------------------------------------------------------------------------------------------------------------|--------------------------------------------------------------------------------------------------------------------------------------|
| TAX SCHEDULE 2945-<br>BUSINESS NAME 5400 0 S<br>STREET ADDRESS 2050 100<br>PROPERTY OWNER 5400 0<br>OWNER ADDRESS 2492 1 | SAVE LICENSE ADDRESS TELEPHO                                                                                                                                                                            | CTOR Wastern Neon Sign Co. Inc.<br>NO. 2050455<br>3183 Hall Ave. GJ, 81504<br>NENO. 523-4045<br>PERSON John                          |
| [ ] 1. FLUSH WALL [ ] 2. ROOF [ ] 3. FREE-STANDING [ ] 4. PROJECTING [ ] 5. OFF-PREMISE                                  | 2 Square Feet per Linear Foot of 2 Square Feet per Linear Foot of 2 Traffic Lanes - 0.75 Square Feet 4 or more Traffic Lanes - 1.5 Squ 0.5 Square Feet per each Linear I See #3 Spacing Requirements; N | Building Facade et x Street Frontage lare Feet x Street Frontage                                                                     |
| [ ] Externally Illuminated                                                                                               | [X] Internally Illuminated $E$                                                                                                                                                                          | YISTN'A [] Non-Illuminated                                                                                                           |
| (1-5) Area of Proposed Sign:                                                                                             | Linear Feet Building Façade Sunear Feet Name of Street:                                                                                                                                                 | 2050 North AV.<br>de: 12' Feet                                                                                                       |
| EXISTING SIGNAGE/TYPE & SQ                                                                                               |                                                                                                                                                                                                         | FOR OFFICE USE ONLY  Signage Allowed on Parcel for ROW:  Building Jab Sq. Ft.  Free-Standing 225 Sq. Ft.  Total Allowed: 225 Sq. Ft. |
| COMMENTS: Remove e<br>4 Sign cabinets                                                                                    | xisting signage from<br>As Der design detail                                                                                                                                                            | the poles or re-install                                                                                                              |
| and existing signage including types, driveways, encroachments, property PERMIT FROM THE BUILDING                        | dimensions and lettering. Attach a plot p                                                                                                                                                               |                                                                                                                                      |
| 20KO Open                                                                                                                | 9-27-06                                                                                                                                                                                                 | STOPIN HOLDIC                                                                                                                        |
| Applicant's Signature                                                                                                    | Date Commu                                                                                                                                                                                              | nity Development Approval Pate                                                                                                       |
| (White: Community Development)                                                                                           | (Canary: Applicant) (Pink: B                                                                                                                                                                            | uilding Dept) (Goldenrod: Code Enforcement)                                                                                          |
|                                                                                                                          |                                                                                                                                                                                                         | 11/28/00 E                                                                                                                           |