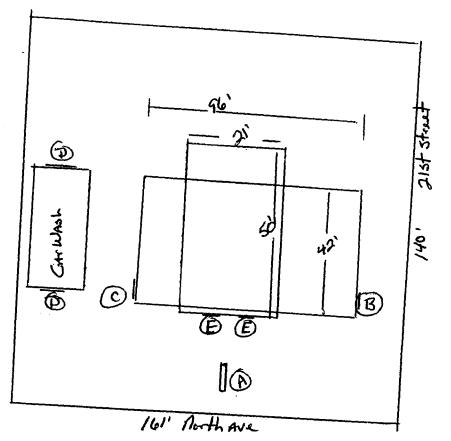

Cetex

Please sign that this layout is approved, then fax / mail back. Production will start once approval has been received.

Stopin Jave 2. 2050 North Ave Grand Jet. Co.

W

A= pole sign = 91' Syft

3 = FW CAMOPY Tidear =

= FW CAMOPY Ticker =

15hn DENTER 18" X8 = 12 DEXAT @ 18" X8'= 12

@ Touch Free 2'x7'= 14

(E) Car Wash 2' x7'=14

ACCEPTER 10 06 00

ANY DI ANDRE DE 10 06 00 PRINCIPER Y

AND PRINCIPER Y LINES