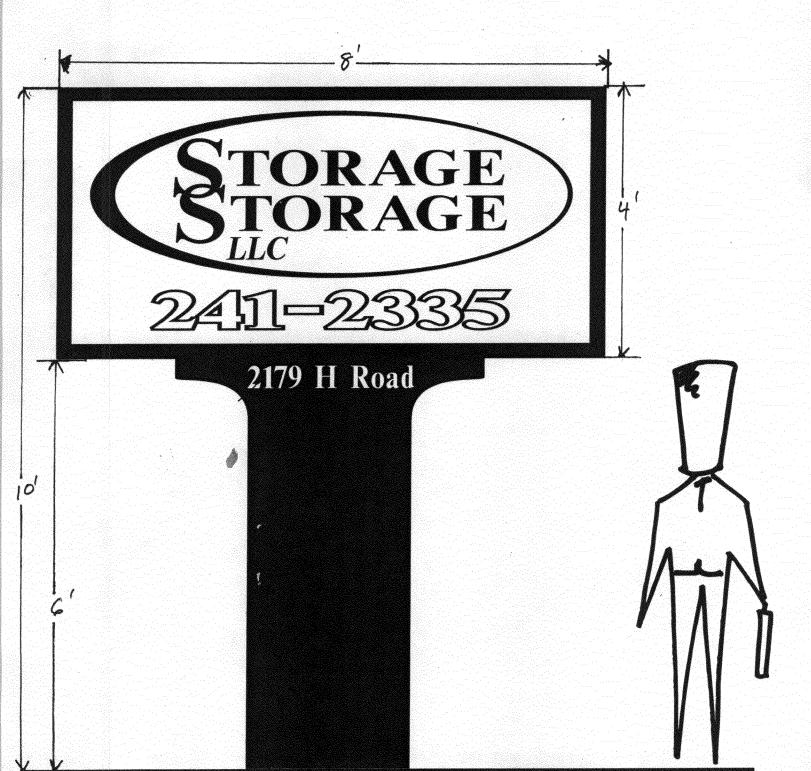

Zone <u>C-2</u>

| TAX SCHEDULE 2697-361-19-001  BUSINESS NAME Storage Storage  STREET ADDRESS 2179 H Road  PROPERTY OWNER Gary DeRush  OWNER ADDRESS 5AMB                                                                                                                                                                                                                                                                                                                                                                                                                                                                                                                                                                                                                                                                                                                                                                                                                                                                                                                                                                                                                                                                                                                                                                                                                                                                                                                                                                                                                                                                                                                                                                                                                                                                                                                                                                                                                                                                                                                                                                                        | CONTRACTOR Bud's 5.1gns LICENSENO. 2060/05 ADDRESS /055 Use Ave. TELEPHONENO. 245-7700 CONTACT PERSON 76DD                                |
|--------------------------------------------------------------------------------------------------------------------------------------------------------------------------------------------------------------------------------------------------------------------------------------------------------------------------------------------------------------------------------------------------------------------------------------------------------------------------------------------------------------------------------------------------------------------------------------------------------------------------------------------------------------------------------------------------------------------------------------------------------------------------------------------------------------------------------------------------------------------------------------------------------------------------------------------------------------------------------------------------------------------------------------------------------------------------------------------------------------------------------------------------------------------------------------------------------------------------------------------------------------------------------------------------------------------------------------------------------------------------------------------------------------------------------------------------------------------------------------------------------------------------------------------------------------------------------------------------------------------------------------------------------------------------------------------------------------------------------------------------------------------------------------------------------------------------------------------------------------------------------------------------------------------------------------------------------------------------------------------------------------------------------------------------------------------------------------------------------------------------------|-------------------------------------------------------------------------------------------------------------------------------------------|
| [ ] 1. FLUSH WALL  Face change only on items 2, 3 & 4 [ ] 2. ROOF [ ] 3. PROJECTING [ ] 4. FREE-STANDING  2 Square Feet per Linear Foot of 2 Square Feet per Linear Foot of 2 Square Feet per each Linear 2 Traffic Lanes - 0.75 Square Feet per Linear Foot of 2 Square Feet per Linear Foot of 2 Square Feet per Linear Foot of 2 Square Feet per Linear Foot of 3 Square | f Building Facade<br>Foot of Building Facade<br>eet x Street Frontage                                                                     |
| [ ] Existing Externally or Internally Illuminated – No Change in                                                                                                                                                                                                                                                                                                                                                                                                                                                                                                                                                                                                                                                                                                                                                                                                                                                                                                                                                                                                                                                                                                                                                                                                                                                                                                                                                                                                                                                                                                                                                                                                                                                                                                                                                                                                                                                                                                                                                                                                                                                               | Electrical Service Non-Illuminated                                                                                                        |
| (1-4) Area of Proposed Sign: 32 Square Feet (1-3) Building Façade: 500 Linear Feet (4) Street Frontage: 500 Linear Feet (2-4) Height to Top of Sign: 700 Feet                                                                                                                                                                                                                                                                                                                                                                                                                                                                                                                                                                                                                                                                                                                                                                                                                                                                                                                                                                                                                                                                                                                                                                                                                                                                                                                                                                                                                                                                                                                                                                                                                                                                                                                                                                                                                                                                                                                                                                  | Building Facade Direction: North South East West Name of Street: Road Clearance to Grade: Feet                                            |
| <u> </u>                                                                                                                                                                                                                                                                                                                                                                                                                                                                                                                                                                                                                                                                                                                                                                                                                                                                                                                                                                                                                                                                                                                                                                                                                                                                                                                                                                                                                                                                                                                                                                                                                                                                                                                                                                                                                                                                                                                                                                                                                                                                                                                       | FOR OFFICE USE ONLY  Signage Allowed on Parcel:  Sq. Ft.  Building 170 Sq. Ft.  Sq. Ft.  Free-Standing 244.5 Sq. Ft.                      |
| Total Existing: S                                                                                                                                                                                                                                                                                                                                                                                                                                                                                                                                                                                                                                                                                                                                                                                                                                                                                                                                                                                                                                                                                                                                                                                                                                                                                                                                                                                                                                                                                                                                                                                                                                                                                                                                                                                                                                                                                                                                                                                                                                                                                                              | Sq. Ft. Total Allowed: 244,8 Sq. Ft.                                                                                                      |
| COMMENTS:                                                                                                                                                                                                                                                                                                                                                                                                                                                                                                                                                                                                                                                                                                                                                                                                                                                                                                                                                                                                                                                                                                                                                                                                                                                                                                                                                                                                                                                                                                                                                                                                                                                                                                                                                                                                                                                                                                                                                                                                                                                                                                                      |                                                                                                                                           |
| NOTE: No sign may exceed 300 square feet. A separate sign permit is existing signage including types, dimensions and lettering. Attach a driveways, encroachments, property lines, distances from existing build manufactured such that no guy wires, braces or supports shall be visible.  I hereby attest that the information on this form and the attached sketch applicant's Signature.  Date                                                                                                                                                                                                                                                                                                                                                                                                                                                                                                                                                                                                                                                                                                                                                                                                                                                                                                                                                                                                                                                                                                                                                                                                                                                                                                                                                                                                                                                                                                                                                                                                                                                                                                                             | plot plan, to scale, showing: abutting streets, alleys, easements, dings to proposed signs and required setbacks. Roof signs shall be le. |