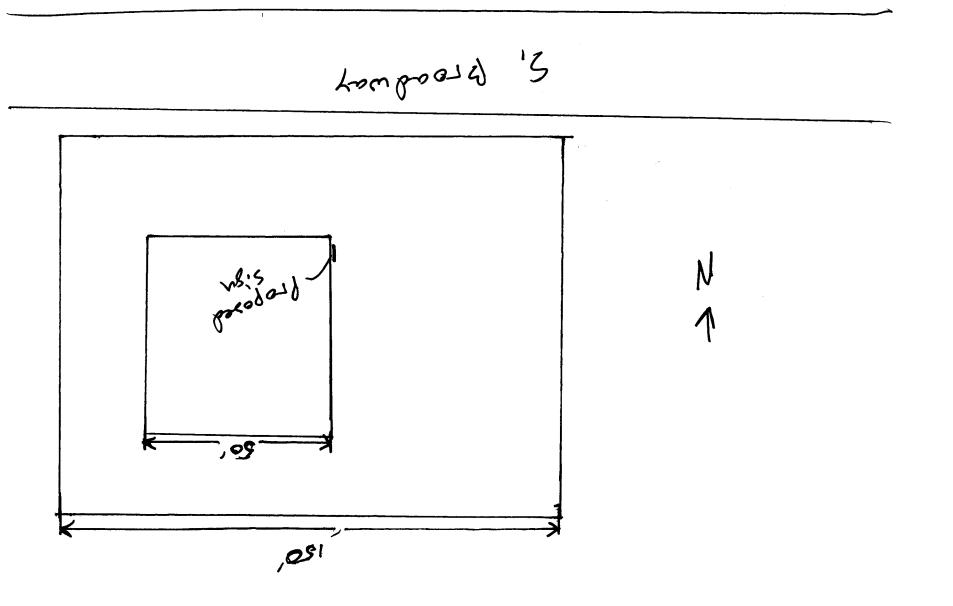

COMMENTS:

NOTE: No sign may exceed 300 square feet. A separate sign permit is required for each sign. Attach a sketch, to scale, of proposed and existing signage including types, dimensions and lettering. Attach a plot plan, to scale, showing: abutting streets, alleys, easements, driveways, encroachments, property lines, distances from existing buildings to proposed signs and required setbacks. Roof signs shall be manufactured such that no guy wires, braces or supports shall be visible.

COMMENTS: \_

NOTE: No sign may exceed 300 square feet. A separate sign permit is required for each sign. Attach a sketch, to scale, of proposed and existing signage including types, dimensions and lettering. Attach a plot plan, to scale, showing: abutting streets, alleys, easements, driveways, encroachments, property lines, distances from existing buildings to proposed signs and required setbacks. Roof signs shall be manufactured such that no guy wires, braces or supports shall be visible.