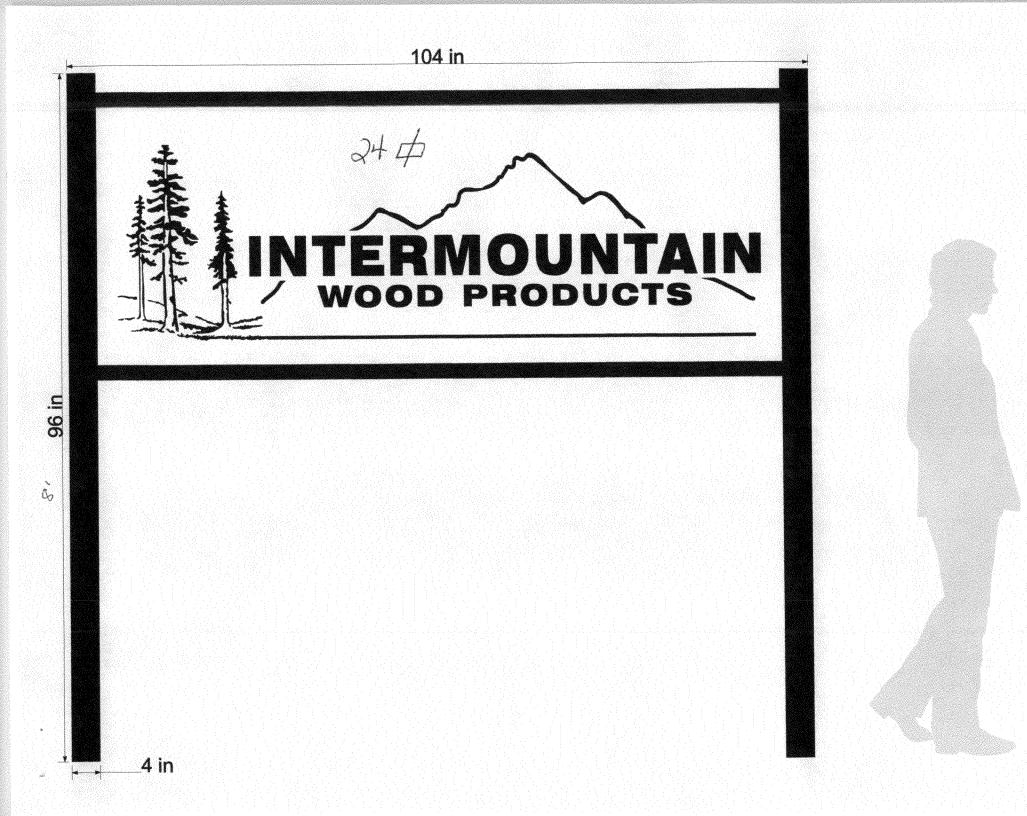

| TAX SCHEDULE 2945-062-01-001                                                                                                                                                                                                                                                                                                                                                                | CONTRACTOR ANGEL SIGN CC.                        |  |  |
|---------------------------------------------------------------------------------------------------------------------------------------------------------------------------------------------------------------------------------------------------------------------------------------------------------------------------------------------------------------------------------------------|--------------------------------------------------|--|--|
| BUSINESS NAME (NTERMOULTAIN WOOD PRODUCTS LICENSE NO. 2060053                                                                                                                                                                                                                                                                                                                               |                                                  |  |  |
| STREET ADDRESS 2234 RAILROAD AVE                                                                                                                                                                                                                                                                                                                                                            | ADDRESS 590 N. WESTBATE DR.                      |  |  |
| PROPERTY OWNER BRYAN MYERS                                                                                                                                                                                                                                                                                                                                                                  | TELEPHONE NO. 244-8934                           |  |  |
| OWNER ADDRESS 2234 RAILROAD AVE.                                                                                                                                                                                                                                                                                                                                                            | CONTACT PERSON DEVIL                             |  |  |
| [] 1. FLUSH WALL 2 Square Feet per Linear Foot of Building Façade   Face change only on items 2, 3 & 4 2   [] 2. ROOF 2 Square Feet per Linear Foot of Building Facade   [] 3. PROJECTING 0.5 Square Feet per each Linear Foot of Building Facade   ↓ 4. FREE-STANDING 2 Traffic Lanes - 0.75 Square Feet x Street Frontage   ↓ 4 or more Traffic Lanes - 1.5 Square Feet x Street Frontage |                                                  |  |  |
| [ ] Existing Externally or Internally Illuminated – No Change in Electrical Service                                                                                                                                                                                                                                                                                                         |                                                  |  |  |
| (1-4) Area of Proposed Sign: <u>24</u> Square Feet                                                                                                                                                                                                                                                                                                                                          |                                                  |  |  |
| (1-3) Building Façade: Linear Feet                                                                                                                                                                                                                                                                                                                                                          | Building Facade Direction: North South East West |  |  |
| (4) Street Frontage: <u>256</u> Linear Feet                                                                                                                                                                                                                                                                                                                                                 | Name of Street: <u>RAIL ROAD</u> AVE             |  |  |
| (2-4) Height to Top of Sign: <u>6.5</u> Feet                                                                                                                                                                                                                                                                                                                                                | Clearance to Grade: <u>35</u> Feet               |  |  |
|                                                                                                                                                                                                                                                                                                                                                                                             |                                                  |  |  |
| EXISTING SIGNAGE/TYPE:                                                                                                                                                                                                                                                                                                                                                                      | FOR OFFICE USE ONLY                              |  |  |
| So                                                                                                                                                                                                                                                                                                                                                                                          | g. Ft. Signage Allowed on Parcel:                |  |  |
| S                                                                                                                                                                                                                                                                                                                                                                                           | q. Ft. Building Sq. Ft.                          |  |  |
| S                                                                                                                                                                                                                                                                                                                                                                                           | q. Ft. 256x.75 Free-Standing <u>192</u> Sq. Ft.  |  |  |
| Total Existing: S                                                                                                                                                                                                                                                                                                                                                                           | q. Ft. Total Allowed: <u>192</u> Sq. Ft.         |  |  |
| COMMENTS: NEW SIGN FOR NEW BUILDING                                                                                                                                                                                                                                                                                                                                                         |                                                  |  |  |

## INSTALL AT STREET ROWLINE OF FARTHER BACK. PLOT PUAN APPEARS O.K. - JAR

**NOTE:** No sign may exceed 300 square feet. A separate sign permit is required for each sign. Attach a sketch, to scale, of proposed and existing signage including types, dimensions and lettering. Attach a plot plan, to scale, showing: abutting streets, alleys, easements, driveways, encroachments, property lines, distances from existing buildings to proposed signs and required setbacks. Roof signs shall be manufactured such that no guy wires, braces or supports shall be visible.