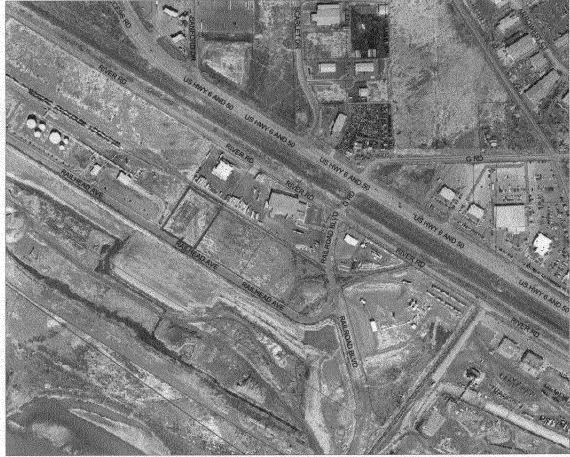

TE:** No sign may exceed 300 square feet. A separate sign permit is required for each sign. Attach a sketch, to scale, of proposed and existing signage including types, dimensions and lettering. Attach a plot plan, to scale, showing: abutting streets, alleys, easements, driveways, encroachments, property lines, distances from existing buildings to proposed signs and required setbacks. Roof signs shall be manufactured such that no guy wires, braces or supports shall be visible.

I hereby attest that the information on this form and the attached sketches are true and accurate.

Word 9606 Judioth A. Prin-Date Community Development Approval

(White: Community Development)

(Pink: Code Enforcement)



## City of Grand Junction GIS City Map ©









## City of Grand Junction GIS City Map ©