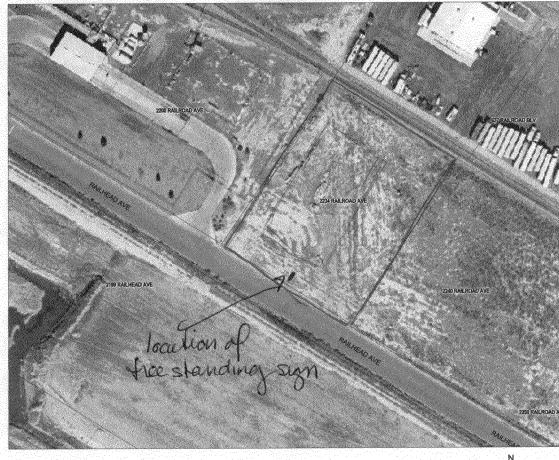

## INSTALL AT STREET ROWLINE OF FARTHER BACK. PLOT PUAN APPEARS O.K. - JAR

**NOTE:** No sign may exceed 300 square feet. A separate sign permit is required for each sign. Attach a sketch, to scale, of proposed and existing signage including types, dimensions and lettering. Attach a plot plan, to scale, showing: abutting streets, alleys, easements, driveways, encroachments, property lines, distances from existing buildings to proposed signs and required setbacks. Roof signs shall be manufactured such that no guy wires, braces or supports shall be visible.

## City of Grand Junction GIS City Map ©