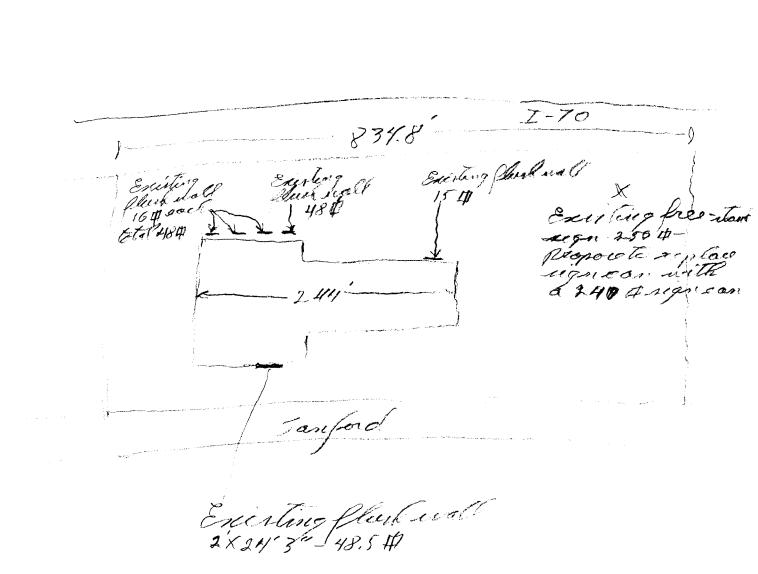

| Grand Junction                                                                                                                                                                                                                                                                                                                                                                              | Sign Permit                                                          | [                           | Permit No.                                                                                                                                                                    |  |  |
|---------------------------------------------------------------------------------------------------------------------------------------------------------------------------------------------------------------------------------------------------------------------------------------------------------------------------------------------------------------------------------------------|----------------------------------------------------------------------|-----------------------------|-------------------------------------------------------------------------------------------------------------------------------------------------------------------------------|--|--|
| COLORADO                                                                                                                                                                                                                                                                                                                                                                                    | U                                                                    | 1                           | Date Submitted 7-25 04                                                                                                                                                        |  |  |
|                                                                                                                                                                                                                                                                                                                                                                                             | Community Development Department<br>250 North 5 <sup>th</sup> Street |                             | Fee \$                                                                                                                                                                        |  |  |
|                                                                                                                                                                                                                                                                                                                                                                                             | Grand Junction CO 81501                                              |                             | Zone $\underline{\overline{L}}$ -/                                                                                                                                            |  |  |
|                                                                                                                                                                                                                                                                                                                                                                                             | Phone: (970) 244-1430 FAX (970) 256-4031                             | L                           |                                                                                                                                                                               |  |  |
| TAX SCHEDULE 27<br>BUSINESS NAME<br>STREET ADDRESS<br>PROPERTY OWNER<br>OWNER ADDRESS                                                                                                                                                                                                                                                                                                       | 2236 Sanford                                                         | LICENSE<br>ADDRES<br>TELEPH | ss_1048 Independent A 109                                                                                                                                                     |  |  |
| [] 1. FLUSH WALL 2 Square Feet per Linear Foot of Building Façade   Face change only on items 2, 3 & 4 2   [] 2. ROOF 2 Square Feet per Linear Foot of Building Facade   [] 3. PROJECTING 0.5 Square Feet per each Linear Foot of Building Facade   [X] 4. FREE-STANDING 2 Traffic Lanes - 0.75 Square Feet x Street Frontage   4 or more Traffic Lanes - 1.5 Square Feet x Street Frontage |                                                                      |                             |                                                                                                                                                                               |  |  |
| [x] Existing Externally or Internally Illuminated – No Change in Electrical Service [] Non-Illuminated                                                                                                                                                                                                                                                                                      |                                                                      |                             |                                                                                                                                                                               |  |  |
| (1-4) Area of Proposed Sign: <u>1-50</u> Square Feet   (1-3) Building Façade: <u>2444</u> 310 Linear Feet Building Facade Direction: North South East West   (4) Street Frontage: <u>834</u> Enear Feet Name of Street: <u>2-70</u> (2-4) Height to Top of Sign: <u>40</u> Feet Clearance to Grade: <u>2-6</u> Feet                                                                         |                                                                      |                             |                                                                                                                                                                               |  |  |
| EXISTING SIGNAGE/                                                                                                                                                                                                                                                                                                                                                                           | TYPE:                                                                | i.                          | FOR OFFICE USE ONLY                                                                                                                                                           |  |  |
| flush we                                                                                                                                                                                                                                                                                                                                                                                    | [ 159.5 sq                                                           | . Ft.                       | Signage Allowed on Parcel: 300                                                                                                                                                |  |  |
| Free lano                                                                                                                                                                                                                                                                                                                                                                                   | ting Exerting 250 so                                                 | q. Ft.                      | Building Sq. Ft.                                                                                                                                                              |  |  |
| rign can a                                                                                                                                                                                                                                                                                                                                                                                  | be replaced So                                                       | q. Ft.                      | Free-Standing 1957 Sq. Ft.                                                                                                                                                    |  |  |
|                                                                                                                                                                                                                                                                                                                                                                                             | Total Existing: <u>409.5</u> So                                      | q. Ft.                      | Total Allowed: <u>1251</u> Sq. Ft.                                                                                                                                            |  |  |
| COMMENTS: <u><u><u>Re</u></u></u>                                                                                                                                                                                                                                                                                                                                                           | Macing the regner                                                    | n cr                        | an existing                                                                                                                                                                   |  |  |
| - free-                                                                                                                                                                                                                                                                                                                                                                                     | standing right -                                                     | Need                        | to get a perimit from CD07                                                                                                                                                    |  |  |
| existing signage including                                                                                                                                                                                                                                                                                                                                                                  | g types, dimensions and lettering. Attach a p                        | olot plan, t                | or each sign. Attach a sketch, to scale, of proposed and<br>to scale, showing: abutting streets, alleys, easements,<br>posed signs and required setbacks. Roof signs shall be |  |  |