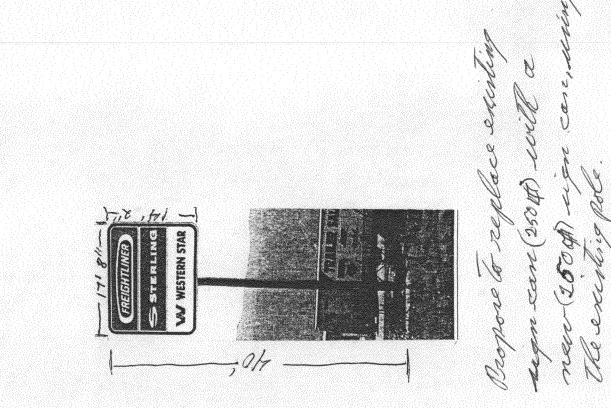

| Grand Junction                                                                                                                                                                                                                                                                                                                                                                              | Sign Permit                                                          | [                           | Permit No.                                                                                                                                                                    |  |  |
|---------------------------------------------------------------------------------------------------------------------------------------------------------------------------------------------------------------------------------------------------------------------------------------------------------------------------------------------------------------------------------------------|----------------------------------------------------------------------|-----------------------------|-------------------------------------------------------------------------------------------------------------------------------------------------------------------------------|--|--|
| COLORADO                                                                                                                                                                                                                                                                                                                                                                                    | U                                                                    | 1                           | Date Submitted 7-25 04                                                                                                                                                        |  |  |
|                                                                                                                                                                                                                                                                                                                                                                                             | Community Development Department<br>250 North 5 <sup>th</sup> Street |                             | Fee \$                                                                                                                                                                        |  |  |
|                                                                                                                                                                                                                                                                                                                                                                                             | Grand Junction CO 81501                                              |                             | Zone $\underline{\overline{L}}$ -/                                                                                                                                            |  |  |
|                                                                                                                                                                                                                                                                                                                                                                                             | Phone: (970) 244-1430 FAX (970) 256-4031                             | L                           |                                                                                                                                                                               |  |  |
| TAX SCHEDULE 27<br>BUSINESS NAME<br>STREET ADDRESS<br>PROPERTY OWNER<br>OWNER ADDRESS                                                                                                                                                                                                                                                                                                       | 2236 Sanford                                                         | LICENSE<br>ADDRES<br>TELEPH | ss_1048 Independent A 109                                                                                                                                                     |  |  |
| [] 1. FLUSH WALL 2 Square Feet per Linear Foot of Building Façade   Face change only on items 2, 3 & 4 2   [] 2. ROOF 2 Square Feet per Linear Foot of Building Facade   [] 3. PROJECTING 0.5 Square Feet per each Linear Foot of Building Facade   [X] 4. FREE-STANDING 2 Traffic Lanes - 0.75 Square Feet x Street Frontage   4 or more Traffic Lanes - 1.5 Square Feet x Street Frontage |                                                                      |                             |                                                                                                                                                                               |  |  |
| [x] Existing Externally or Internally Illuminated – No Change in Electrical Service [] Non-Illuminated                                                                                                                                                                                                                                                                                      |                                                                      |                             |                                                                                                                                                                               |  |  |
| (1-4) Area of Proposed Sign: <u>1-50</u> Square Feet   (1-3) Building Façade: <u>2444</u> 310 Linear Feet Building Facade Direction: North South East West   (4) Street Frontage: <u>834</u> Enear Feet Name of Street: <u>2-70</u> (2-4) Height to Top of Sign: <u>40</u> Feet Clearance to Grade: <u>2-6</u> Feet                                                                         |                                                                      |                             |                                                                                                                                                                               |  |  |
| EXISTING SIGNAGE/                                                                                                                                                                                                                                                                                                                                                                           | TYPE:                                                                | i.                          | FOR OFFICE USE ONLY                                                                                                                                                           |  |  |
| flush we                                                                                                                                                                                                                                                                                                                                                                                    | [ 159.5 sq                                                           | . Ft.                       | Signage Allowed on Parcel: 300                                                                                                                                                |  |  |
| Free lano                                                                                                                                                                                                                                                                                                                                                                                   | ting Exerting 250 so                                                 | q. Ft.                      | Building Sq. Ft.                                                                                                                                                              |  |  |
| rign can a                                                                                                                                                                                                                                                                                                                                                                                  | be replaced So                                                       | q. Ft.                      | Free-Standing 1957 Sq. Ft.                                                                                                                                                    |  |  |
|                                                                                                                                                                                                                                                                                                                                                                                             | Total Existing: <u>409.5</u> So                                      | q. Ft.                      | Total Allowed: <u>1251</u> Sq. Ft.                                                                                                                                            |  |  |
| COMMENTS: <u><u><u>Re</u></u></u>                                                                                                                                                                                                                                                                                                                                                           | Macing the regner                                                    | n cr                        | an existing                                                                                                                                                                   |  |  |
| - free-                                                                                                                                                                                                                                                                                                                                                                                     | standing right -                                                     | Need                        | to get a perimit from CD07                                                                                                                                                    |  |  |
| existing signage including                                                                                                                                                                                                                                                                                                                                                                  | g types, dimensions and lettering. Attach a p                        | olot plan, t                | or each sign. Attach a sketch, to scale, of proposed and<br>to scale, showing: abutting streets, alleys, easements,<br>posed signs and required setbacks. Roof signs shall be |  |  |