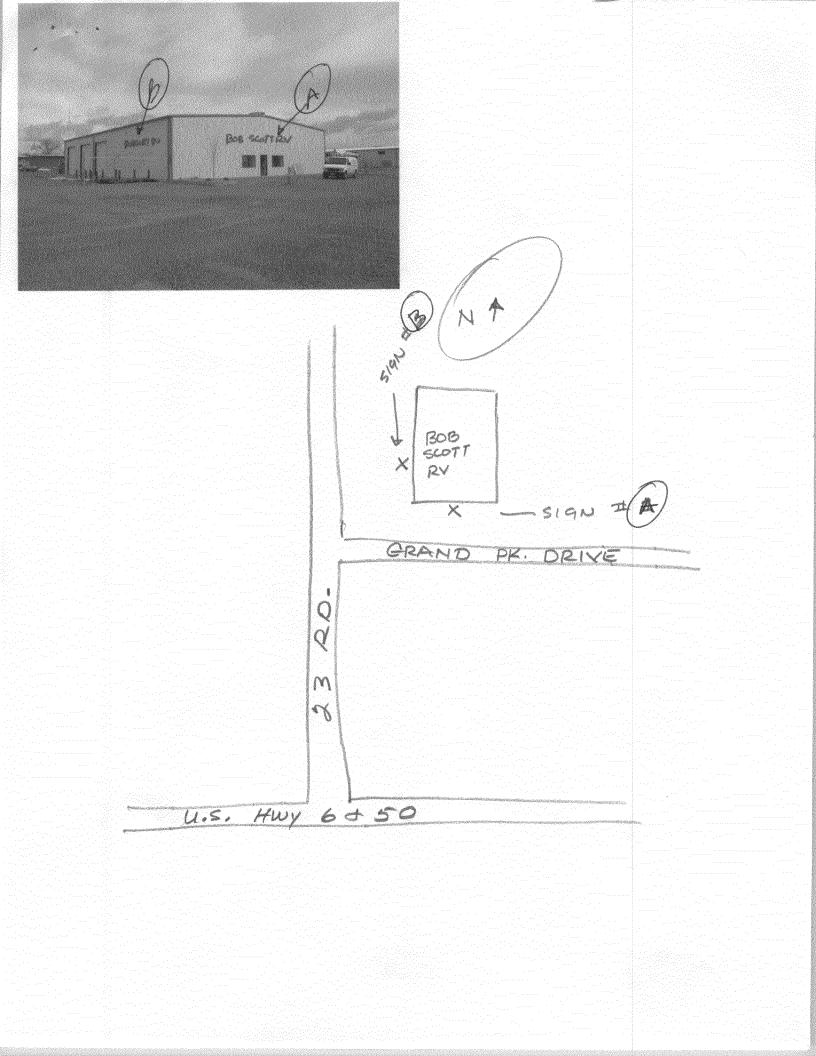

**NOTE:** No sign may exceed 300 square feet. A separate sign permit is required for each sign. Attach a sketch, to scale, of proposed and existing signage including types, dimensions and lettering. Attach a plot plan, to scale, showing: abutting streets, alleys, easements, driveways, encroachments, property lines, distances from existing buildings to proposed signs and required setbacks. Roof signs shall be manufactured such that no guy wires, braces or supports shall be visible.