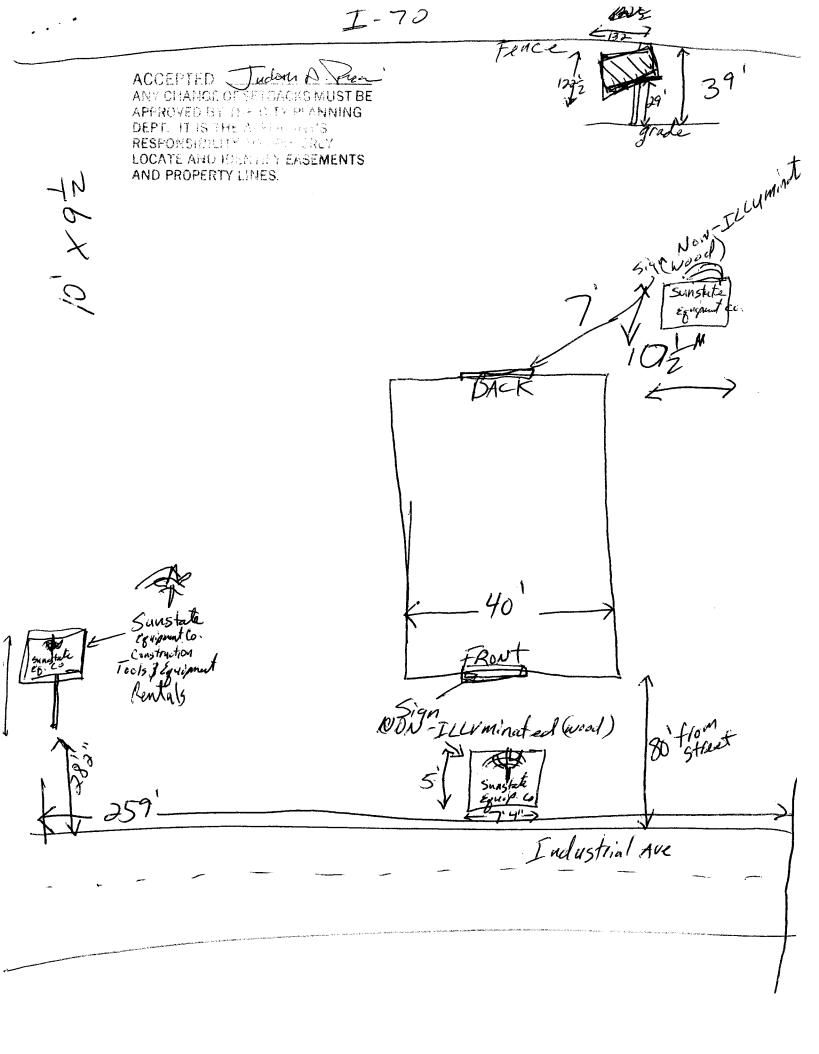

## SIGN CLEARANCE

Community Development Department 250 North 5<sup>th</sup> Street Grand Junction CO 81501 (970) 244-1430

| Clearance No.                                         |  |
|-------------------------------------------------------|--|
| Date Submitted Fee \$ $\partial \mathcal{S}^{\infty}$ |  |
| Zone <u>I-o</u>                                       |  |

| (270)                                                                                                  | 277-1730                                                                                                                                                                                                        |                                                                                                              |
|--------------------------------------------------------------------------------------------------------|-----------------------------------------------------------------------------------------------------------------------------------------------------------------------------------------------------------------|--------------------------------------------------------------------------------------------------------------|
| TAX SCHEDULE 2701-323- BUSINESS NAME Saustate STREET ADDRESS 2320 fm PROPERTY OWNER Same OWNER ADDRESS | Equipment LICENSE M<br>Servitate Dre ADDRESS<br>TELEPHON                                                                                                                                                        | TOR NESCO<br>NO. 2051368<br>1685 14 Rd. Loma CO 8150<br>NENO. 261-5539<br>PERSON Jessie Garzales             |
| [ ] 1. FLUSH WALL [ ] 2. ROOF [ ] 3. FREE-STANDING [ ] 4. PROJECTING [ ] 5. OFF-PREMISE                | 2 Square Feet per Linear Foot of I<br>2 Square Feet per Linear Foot of I<br>2 Traffic Lanes - 0.75 Square Feet<br>4 or more Traffic Lanes - 1.5 Square Feet per each Linear For See #3 Spacing Requirements; No | Building Facade t x Street Frontage are Feet x Street Frontage                                               |
| [ ] Externally Illuminated                                                                             | [🏿] Internally Illuminated                                                                                                                                                                                      | [ ] Non-Illuminated                                                                                          |
| (1 - 4) Street Frontage: <u>259</u><br>(2 - 5) Height to Top of Sign: <u>5</u>                         | Linear Feet Building Façade I  Linear Feet Name of Street: _                                                                                                                                                    | le: 7.5" Feet (Double Frontage)                                                                              |
| EXISTING SIGNAGE/TYPE & SQUA                                                                           | ARE FOOTAGE:                                                                                                                                                                                                    | FOR OFFICE USE ONLY                                                                                          |
| wood Back bidg                                                                                         |                                                                                                                                                                                                                 | Signage Allowed on Parcel for ROW:                                                                           |
| Her Free - Fr. Bldg                                                                                    |                                                                                                                                                                                                                 | 2740 Building 80 Sq. Ft.                                                                                     |
| Flex Face Double Side                                                                                  | 110                                                                                                                                                                                                             | .75 x 259 Free-Standing                                                                                      |
| Tota                                                                                                   | 1 Existing: 180 3,72 1/2 Sq. Ft.                                                                                                                                                                                | Total Allowed: / 94 Sq. Ft.                                                                                  |
| the westing sig                                                                                        | nstalling and p<br>n which was dama<br>e feet. A separate sign clearance is requ                                                                                                                                | ged by Wind.  ired for each sign. Attach a sketch, to scale, of proposed                                     |
| and existing signage including types, dir                                                              | nensions and lettering. Attach a plot ples, distances from existing buildings to                                                                                                                                | an, to scale, showing: abutting streets, alleys, easements, proposed signs and required setbacks. A SEPARATE |
| I hereby attest that the information on th                                                             |                                                                                                                                                                                                                 | ue and accurate.                                                                                             |
| - Just Tomales Vest                                                                                    | 6-14-06 Jud                                                                                                                                                                                                     | inh A. Pron 6/14/06                                                                                          |
| Applicant's Signature                                                                                  | Date Commu                                                                                                                                                                                                      | nity Development Approval Date                                                                               |
| (White: Community Development)                                                                         | (Canary: Applicant) (Pink: Bu                                                                                                                                                                                   | ilding Dept) (Goldenrod: Code Enforcement)                                                                   |