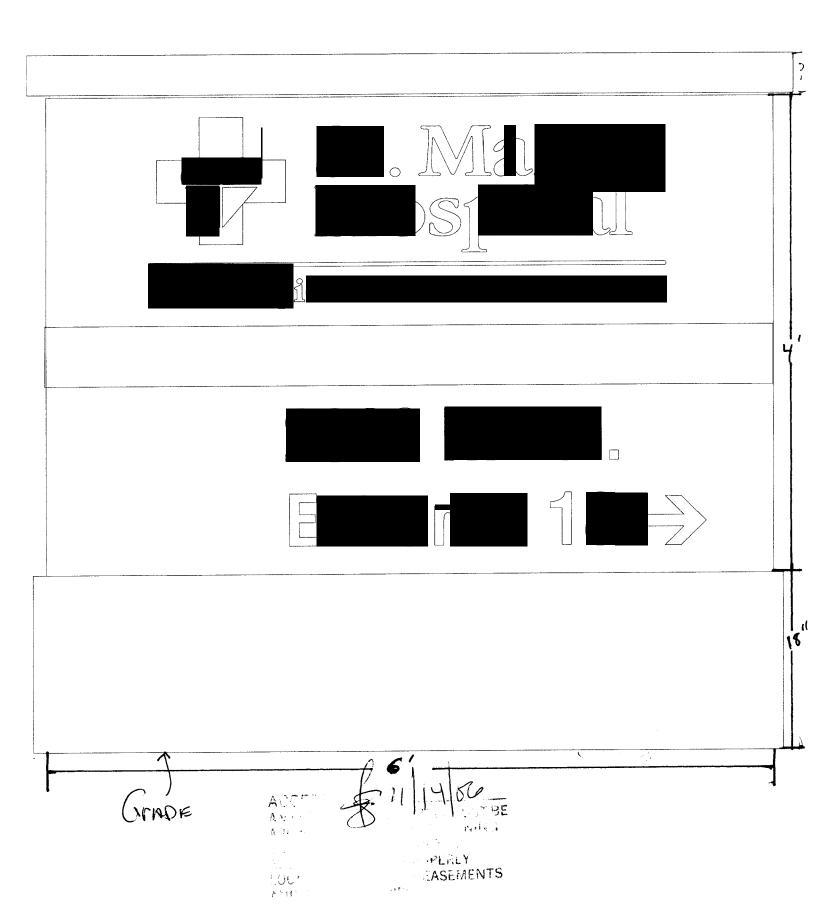

| TAX SCHEDULE 3945-111-00-1 BUSINESS NAME 5+ Mark STREET ADDRESS 2323 N PROPERTY OWNER WILLIAM: 0. PRA OWNER ADDRESS | LICENSE NO ADDRESS _                                                                                                                                                                                                                                                                                                                              | 0. 2060/05/<br>1055 Ute Ave.<br>ENO. 245-7700                                                                                                                                |
|---------------------------------------------------------------------------------------------------------------------|---------------------------------------------------------------------------------------------------------------------------------------------------------------------------------------------------------------------------------------------------------------------------------------------------------------------------------------------------|------------------------------------------------------------------------------------------------------------------------------------------------------------------------------|
| [ ] 1. FLUSH WALL [ ] 2. ROOF [Y.] 3. FREE-STANDING MONAMENT [ ] 4. PROJECTING [ ] 5. OFF-PREMISE                   | 2 Square Feet per Linear Foot of Building Facade 2 Square Feet per Linear Foot of Building Facade 2 Traffic Lanes - 0.75 Square Feet x Street Frontage 4 or more Traffic Lanes - 1.5 Square Feet x Street Frontage 0.5 Square Feet per each Linear Foot of Building Facade See #3 Spacing Requirements; Not > 300 Square Feet or < 15 Square Feet |                                                                                                                                                                              |
| [ ] Externally Illuminated                                                                                          | Internally Illuminated                                                                                                                                                                                                                                                                                                                            | [ ] Non-Illuminated                                                                                                                                                          |
| (1,2,4) Building Façade:                                                                                            |                                                                                                                                                                                                                                                                                                                                                   | 7 + 5<br>::                                                                                                                                                                  |
| EXISTING SIGNAGE/TYPE & SQUAR                                                                                       | RE FOOTAGE:                                                                                                                                                                                                                                                                                                                                       | FOR OFFICE USE ONLY                                                                                                                                                          |
| Total 1                                                                                                             | Sq. Ft Sq. Ft Sq. Ft. Existing: Sq. Ft.                                                                                                                                                                                                                                                                                                           | Signage Allowed on Parcel for ROW:  2 × 168 Building 336 Sq. Ft.  1.5 × 168 Free-Standing 252 Sq. Ft.  Total Allowed: 336 Sq. Ft.                                            |
| and existing signage including types, dimedriveways, encroachments, property lines                                  | Teet. A separate sign clearance is requirensions and lettering. Attach a plot plat, distances from existing buildings to p                                                                                                                                                                                                                        | red for each sign. Attach a sketch, to scale, of proposed n, to scale, showing: abutting streets, alleys, easements, proposed signs and required setbacks. <b>A SEPARATE</b> |
| TERMIT FROM THE BUILDING DE                                                                                         | PARTMENT IS ALSO REQUIRED                                                                                                                                                                                                                                                                                                                         | <u>•</u>                                                                                                                                                                     |
| I hereby attest that the information on this    Sold   Soldware     Applicant's Signature                           | form and the attached sketches are tru 10/16/06 Futer                                                                                                                                                                                                                                                                                             |                                                                                                                                                                              |