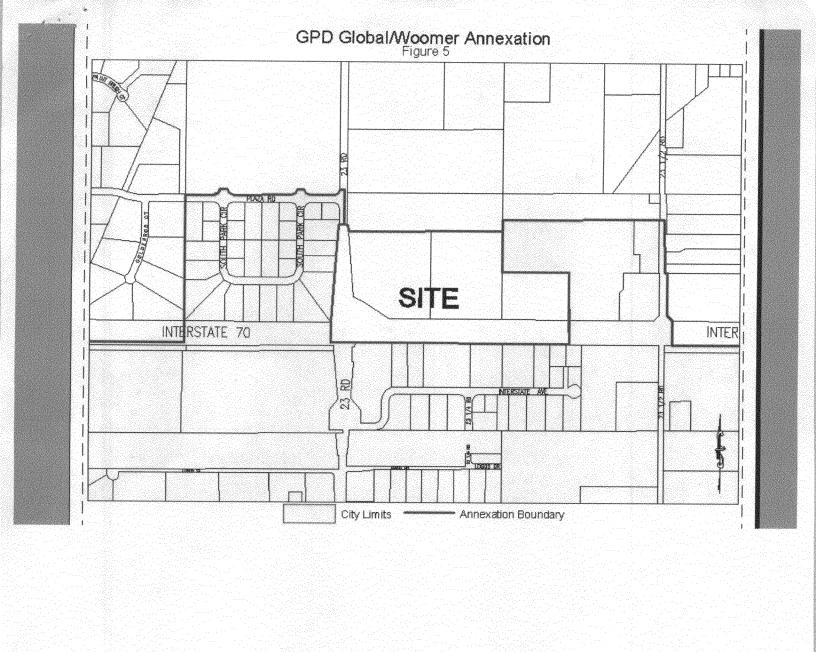

e attached sketched that the information on this form and the attached sketched that the information on this form and the attached sketched that the information on the same that the information of the same that  | required for                                | Building 168 Sq. Ft.  1.5 × 550 Free-Standing 825 Sq. Ft.  Total Allowed: 825 Sq. Ft.  To Change Faces  or each sign. Attach a sketch, to scale, of proposed and to scale, showing: abutting streets, alleys, easements, posed signs and required setbacks. Roof signs shall be and accurate.                                                                                                                                           |  |  |

(Yellow: Applicant)



Building I-70 East Bound 4/70 STREET FRONTAGE Frankage Rd - 24-را ج ح Sign Bund 99