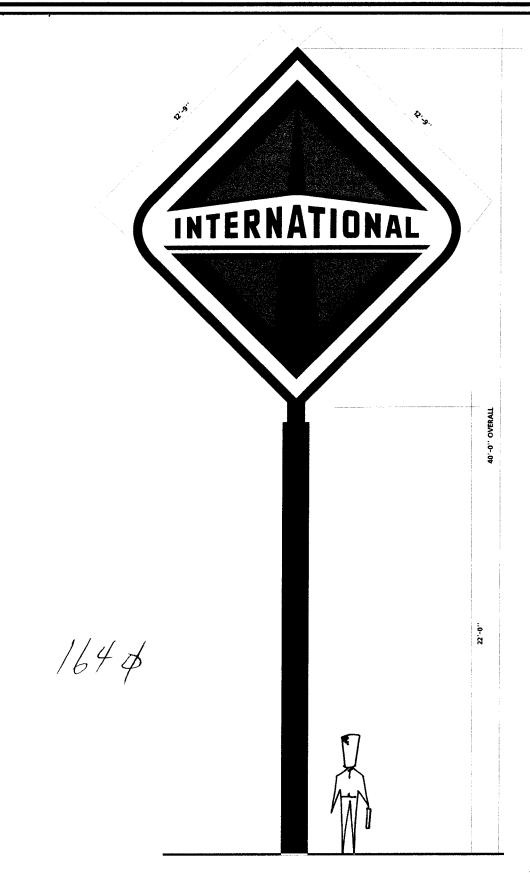

| TAX SCHEDULE 2701.322.49.003 CONTRACTOR Bul'S Signs BUSINESS NAME Hanson International LICENSE NO. 2060/05 STREET ADDRESS 2332 I- 20 Frantage Rd ADDRESS 1055 Ute Aue PROPERTY OWNER 5 AME TELEPHONE NO. 245-7200 OWNER ADDRESS SAME CONTACT PERSON 1000                                                                                                                                                                                                                                                                                                                                                                                                                                                                                                                                                                                                                                                                                                                                                                                                                                                                                                                                                                                                                                                                                                                                                                                                                   |                                |                                           |  |
|----------------------------------------------------------------------------------------------------------------------------------------------------------------------------------------------------------------------------------------------------------------------------------------------------------------------------------------------------------------------------------------------------------------------------------------------------------------------------------------------------------------------------------------------------------------------------------------------------------------------------------------------------------------------------------------------------------------------------------------------------------------------------------------------------------------------------------------------------------------------------------------------------------------------------------------------------------------------------------------------------------------------------------------------------------------------------------------------------------------------------------------------------------------------------------------------------------------------------------------------------------------------------------------------------------------------------------------------------------------------------------------------------------------------------------------------------------------------------|--------------------------------|-------------------------------------------|--|
| I. FLUSH WALL       2 Square Feet per Linear Foot of Building Facade         I. PROJECTING       2 Square Feet per Linear Foot of Building Facade         I. PROJECTING       2 Traffic Lanes - 0.75 Square Feet x Street Frontage         I. PROJECTING       0.5 Square Feet per each Linear Foot of Building Facade         I. PROJECTING       0.5 Square Feet per each Linear Foot of Building Facade         I. Square Feet x Street Frontage       0.5 Square Feet per each Linear Foot of Building Facade         I. Square Feet year Linear Foot of Building Facade       0.5 Square Feet per each Linear Foot of Building Facade         I. PROJECTING       0.5 Square Feet year Linear Foot of Building Facade         I. PROJECTING       0.5 Square Feet year Linear Foot of Building Facade         I. PROJECTING       0.5 Square Feet year Linear Foot of Building Facade         I. PROJECTING       0.5 Square Feet year Linear Foot of Building Facade         II PROJECTING       0.5 Square Feet year Linear Foot of Building Facade         II PROJECTING       0.5 Square Feet year Linear Foot of Building Facade         II PROJECTING       0.5 Square Feet year Linear Foot of Building Facade         II PROJECTING       0.5 Square Feet year Linear Foot of Building Facade         II PROJECTING       0.5 Square Feet year Linear Foot of Building Facade         II PROJECTING       0.5 Square Feet year Linear Foot of Building Facade |                                |                                           |  |
| [ ] Externally Illuminated                                                                                                                                                                                                                                                                                                                                                                                                                                                                                                                                                                                                                                                                                                                                                                                                                                                                                                                                                                                                                                                                                                                                                                                                                                                                                                                                                                                                                                                 | [ ] Internally Illuminated     | [X] Non-Illuminated                       |  |
| (1-5) Area of Proposed Sign: 56.25 Square Feet (1,2,4) Building Façade: 135 Linear Feet Building Façade Direction: North South East West (1-4) Street Frontage: 4/2 Linear Feet Name of Street: 1-70 Frontage Rd (2-5) Height to Top of Sign: 14 Feet Clearance to Grade: 10 Feet (5) Distance from all Existing Off-Premise Signs within 600 Feet: Feet                                                                                                                                                                                                                                                                                                                                                                                                                                                                                                                                                                                                                                                                                                                                                                                                                                                                                                                                                                                                                                                                                                                   |                                |                                           |  |
| EXISTING SIGNAGE/TYPE & SQU                                                                                                                                                                                                                                                                                                                                                                                                                                                                                                                                                                                                                                                                                                                                                                                                                                                                                                                                                                                                                                                                                                                                                                                                                                                                                                                                                                                                                                                | ARE FOOTAGE:                   | FOR OFFICE USE ONLY                       |  |
| Freestanding                                                                                                                                                                                                                                                                                                                                                                                                                                                                                                                                                                                                                                                                                                                                                                                                                                                                                                                                                                                                                                                                                                                                                                                                                                                                                                                                                                                                                                                               | 164                            | Signage Allowed on Parcel for ROW:        |  |
| Freestanding<br>Flush wall                                                                                                                                                                                                                                                                                                                                                                                                                                                                                                                                                                                                                                                                                                                                                                                                                                                                                                                                                                                                                                                                                                                                                                                                                                                                                                                                                                                                                                                 |                                | Building 270 Sq. Ft.                      |  |
| Roof 101 Sq. Ft. Free-Standing 309 Sq. Ft.                                                                                                                                                                                                                                                                                                                                                                                                                                                                                                                                                                                                                                                                                                                                                                                                                                                                                                                                                                                                                                                                                                                                                                                                                                                                                                                                                                                                                                 |                                |                                           |  |
| Tota                                                                                                                                                                                                                                                                                                                                                                                                                                                                                                                                                                                                                                                                                                                                                                                                                                                                                                                                                                                                                                                                                                                                                                                                                                                                                                                                                                                                                                                                       | al Existing: 277.25 Sq. Ft.    | Total Allowed: 309 Sq. Ft.                |  |
| NOTE: No sign may exceed 300 square feet. A separate sign clearance is required for each sign. Attach a sketch, to scale, of proposed and existing signage including types, dimensions and lettering. Attach a plot plan, to scale, showing: abutting streets, alleys, easements, driveways, encroachments, property lines, distances from existing buildings to proposed signs and required setbacks. <u>A SEPARATE PERMIT FROM THE BUILDING DEPARTMENT IS ALSO REQUIRED.</u>                                                                                                                                                                                                                                                                                                                                                                                                                                                                                                                                                                                                                                                                                                                                                                                                                                                                                                                                                                                             |                                |                                           |  |
| I hereby attest that the information on this form and the attached sketches are true and accurate.  3/8/06 Autry Valots 3-17-00                                                                                                                                                                                                                                                                                                                                                                                                                                                                                                                                                                                                                                                                                                                                                                                                                                                                                                                                                                                                                                                                                                                                                                                                                                                                                                                                            |                                |                                           |  |
| Applicant's Signature                                                                                                                                                                                                                                                                                                                                                                                                                                                                                                                                                                                                                                                                                                                                                                                                                                                                                                                                                                                                                                                                                                                                                                                                                                                                                                                                                                                                                                                      | Date Commun                    | ity Development Approval Date             |  |
| (White: Community Development)                                                                                                                                                                                                                                                                                                                                                                                                                                                                                                                                                                                                                                                                                                                                                                                                                                                                                                                                                                                                                                                                                                                                                                                                                                                                                                                                                                                                                                             | (Canary: Applicant) (Pink: But | lding Dept) (Goldenrod: Code Enforcement) |  |