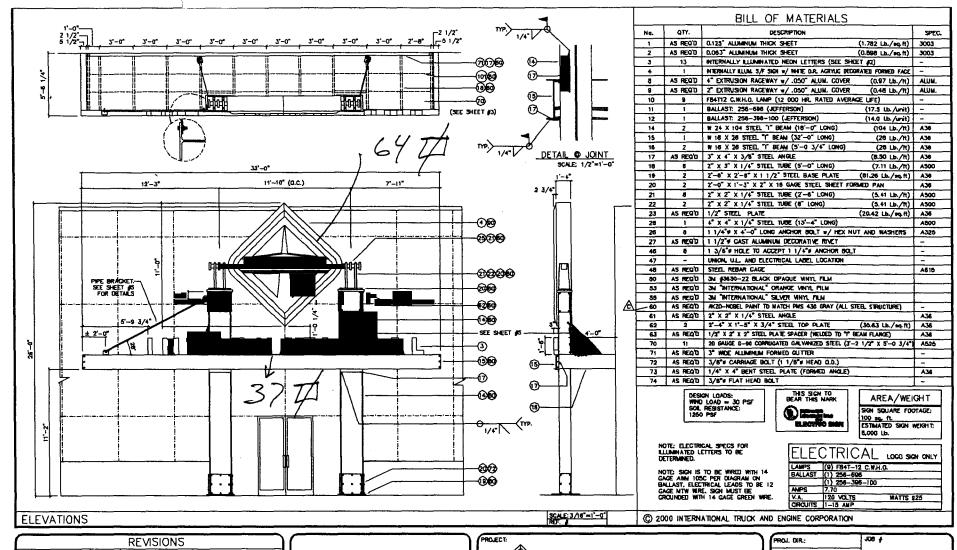

| TAX SCHEDULE 2701.322.49.003 CONTRACTOR Bul'S Signs BUSINESS NAME Hanson International LICENSE NO. 2060/05 STREET ADDRESS 2332 I- 20 Frantage Rd ADDRESS 1055 Ute Aue PROPERTY OWNER 5 AME TELEPHONE NO. 245-7200 OWNER ADDRESS SAME CONTACT PERSON 1000                                                                                                                                                                                                                                                                                                                                                                                                                                                                                                                                                                                                                                                                                                                                                                                                                                                                                                                                                                                                                                                                                                                                                                                                                   |                                |                                           |  |
|----------------------------------------------------------------------------------------------------------------------------------------------------------------------------------------------------------------------------------------------------------------------------------------------------------------------------------------------------------------------------------------------------------------------------------------------------------------------------------------------------------------------------------------------------------------------------------------------------------------------------------------------------------------------------------------------------------------------------------------------------------------------------------------------------------------------------------------------------------------------------------------------------------------------------------------------------------------------------------------------------------------------------------------------------------------------------------------------------------------------------------------------------------------------------------------------------------------------------------------------------------------------------------------------------------------------------------------------------------------------------------------------------------------------------------------------------------------------------|--------------------------------|-------------------------------------------|--|
| I. FLUSH WALL       2 Square Feet per Linear Foot of Building Facade         I. PROJECTING       2 Square Feet per Linear Foot of Building Facade         I. PROJECTING       2 Traffic Lanes - 0.75 Square Feet x Street Frontage         I. PROJECTING       0.5 Square Feet per each Linear Foot of Building Facade         I. PROJECTING       0.5 Square Feet per each Linear Foot of Building Facade         I. Square Feet x Street Frontage       0.5 Square Feet per each Linear Foot of Building Facade         I. Square Feet year Linear Foot of Building Facade       0.5 Square Feet per each Linear Foot of Building Facade         I. PROJECTING       0.5 Square Feet year Linear Foot of Building Facade         I. PROJECTING       0.5 Square Feet year Linear Foot of Building Facade         I. PROJECTING       0.5 Square Feet year Linear Foot of Building Facade         I. PROJECTING       0.5 Square Feet year Linear Foot of Building Facade         II PROJECTING       0.5 Square Feet year Linear Foot of Building Facade         II PROJECTING       0.5 Square Feet year Linear Foot of Building Facade         II PROJECTING       0.5 Square Feet year Linear Foot of Building Facade         II PROJECTING       0.5 Square Feet year Linear Foot of Building Facade         II PROJECTING       0.5 Square Feet year Linear Foot of Building Facade         II PROJECTING       0.5 Square Feet year Linear Foot of Building Facade |                                |                                           |  |
| [ ] Externally Illuminated                                                                                                                                                                                                                                                                                                                                                                                                                                                                                                                                                                                                                                                                                                                                                                                                                                                                                                                                                                                                                                                                                                                                                                                                                                                                                                                                                                                                                                                 | [ ] Internally Illuminated     | [X] Non-Illuminated                       |  |
| (1-5) Area of Proposed Sign: 56.25 Square Feet (1,2,4) Building Façade: 135 Linear Feet Building Façade Direction: North South East West (1-4) Street Frontage: 4/2 Linear Feet Name of Street: 1-70 Frontage Rd (2-5) Height to Top of Sign: 14 Feet Clearance to Grade: 10 Feet (5) Distance from all Existing Off-Premise Signs within 600 Feet: Feet                                                                                                                                                                                                                                                                                                                                                                                                                                                                                                                                                                                                                                                                                                                                                                                                                                                                                                                                                                                                                                                                                                                   |                                |                                           |  |
| EXISTING SIGNAGE/TYPE & SQU                                                                                                                                                                                                                                                                                                                                                                                                                                                                                                                                                                                                                                                                                                                                                                                                                                                                                                                                                                                                                                                                                                                                                                                                                                                                                                                                                                                                                                                | ARE FOOTAGE:                   | FOR OFFICE USE ONLY                       |  |
| Freestanding                                                                                                                                                                                                                                                                                                                                                                                                                                                                                                                                                                                                                                                                                                                                                                                                                                                                                                                                                                                                                                                                                                                                                                                                                                                                                                                                                                                                                                                               | 164                            | Signage Allowed on Parcel for ROW:        |  |
| Freestanding<br>Flush wall                                                                                                                                                                                                                                                                                                                                                                                                                                                                                                                                                                                                                                                                                                                                                                                                                                                                                                                                                                                                                                                                                                                                                                                                                                                                                                                                                                                                                                                 |                                | Building 270 Sq. Ft.                      |  |
| Roof 101 Sq. Ft. Free-Standing 309 Sq. Ft.                                                                                                                                                                                                                                                                                                                                                                                                                                                                                                                                                                                                                                                                                                                                                                                                                                                                                                                                                                                                                                                                                                                                                                                                                                                                                                                                                                                                                                 |                                |                                           |  |
| Tota                                                                                                                                                                                                                                                                                                                                                                                                                                                                                                                                                                                                                                                                                                                                                                                                                                                                                                                                                                                                                                                                                                                                                                                                                                                                                                                                                                                                                                                                       | al Existing: 277.25 Sq. Ft.    | Total Allowed: 309 Sq. Ft.                |  |
| NOTE: No sign may exceed 300 square feet. A separate sign clearance is required for each sign. Attach a sketch, to scale, of proposed and existing signage including types, dimensions and lettering. Attach a plot plan, to scale, showing: abutting streets, alleys, easements, driveways, encroachments, property lines, distances from existing buildings to proposed signs and required setbacks. <u>A SEPARATE PERMIT FROM THE BUILDING DEPARTMENT IS ALSO REQUIRED.</u>                                                                                                                                                                                                                                                                                                                                                                                                                                                                                                                                                                                                                                                                                                                                                                                                                                                                                                                                                                                             |                                |                                           |  |
| I hereby attest that the information on this form and the attached sketches are true and accurate.  3/8/06 Autry Valots 3-17-00                                                                                                                                                                                                                                                                                                                                                                                                                                                                                                                                                                                                                                                                                                                                                                                                                                                                                                                                                                                                                                                                                                                                                                                                                                                                                                                                            |                                |                                           |  |
| Applicant's Signature                                                                                                                                                                                                                                                                                                                                                                                                                                                                                                                                                                                                                                                                                                                                                                                                                                                                                                                                                                                                                                                                                                                                                                                                                                                                                                                                                                                                                                                      | Date Commun                    | ity Development Approval Date             |  |
| (White: Community Development)                                                                                                                                                                                                                                                                                                                                                                                                                                                                                                                                                                                                                                                                                                                                                                                                                                                                                                                                                                                                                                                                                                                                                                                                                                                                                                                                                                                                                                             | (Canary: Applicant) (Pink: But | lding Dept) (Goldenrod: Code Enforcement) |  |