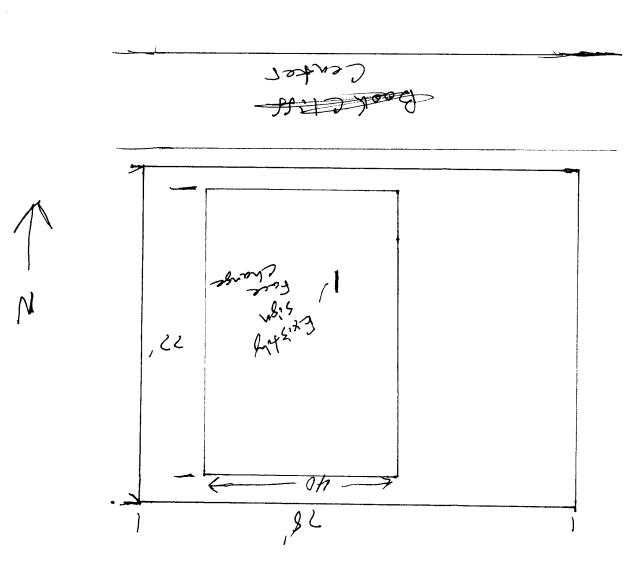

| BUSINESS NAME FCI / McCarthy LICEN<br>STREET ADDRESS 2339 N, 75 Street ADDR<br>PROPERTY OWNER <u>5 AME</u> TELEN                                                                                                                                                                                                                                                                                                                                         | RACTOR Bul's Signs<br>15E  NO.  2050/28<br>1280  Auc.<br>PHONENO. $245-7200$<br>10PD<br>TOPD                                             |
|----------------------------------------------------------------------------------------------------------------------------------------------------------------------------------------------------------------------------------------------------------------------------------------------------------------------------------------------------------------------------------------------------------------------------------------------------------|------------------------------------------------------------------------------------------------------------------------------------------|
| []  1. FLUSH WALL  2 Square Feet per Linear Foot of Building Façade    Face change only on items 2, 3 & 4  2 Square Feet per Linear Foot of Building Facade    [X]  2. ROOF  2 Square Feet per Linear Foot of Building Facade    []  3. PROJECTING  0.5 Square Feet per each Linear Foot of Building Facade    []  4. FREE-STANDING  2 Traffic Lanes - 0.75 Square Feet x Street Frontage    4 or more Traffic Lanes - 1.5 Square Feet x Street Frontage |                                                                                                                                          |
| (4) Street Frontage: <u>78</u> Linear Feet Name                                                                                                                                                                                                                                                                                                                                                                                                          | ng Facade Direction: North South East West<br>of Street:                                                                                 |
| EXISTING SIGNAGE/TYPE:                                                                                                                                                                                                                                                                                                                                                                                                                                   | FOR OFFICE USE ONLYSignage Allowed on Parcel:Building <u>80</u> Sq. Ft.Free-Standing <u>58.5</u> Sq. Ft.Total Allowed: <u>80</u> Sq. Ft. |

**NOTE:** No sign may exceed 300 square feet. A separate sign permit is required for each sign. Attach a sketch, to scale, of proposed and existing signage including types, dimensions and lettering. Attach a plot plan, to scale, showing: abutting streets, alleys, easements, driveways, encroachments, property lines, distances from existing buildings to proposed signs and required setbacks. Roof signs shall be manufactured such that no guy wires, braces or supports shall be visible.