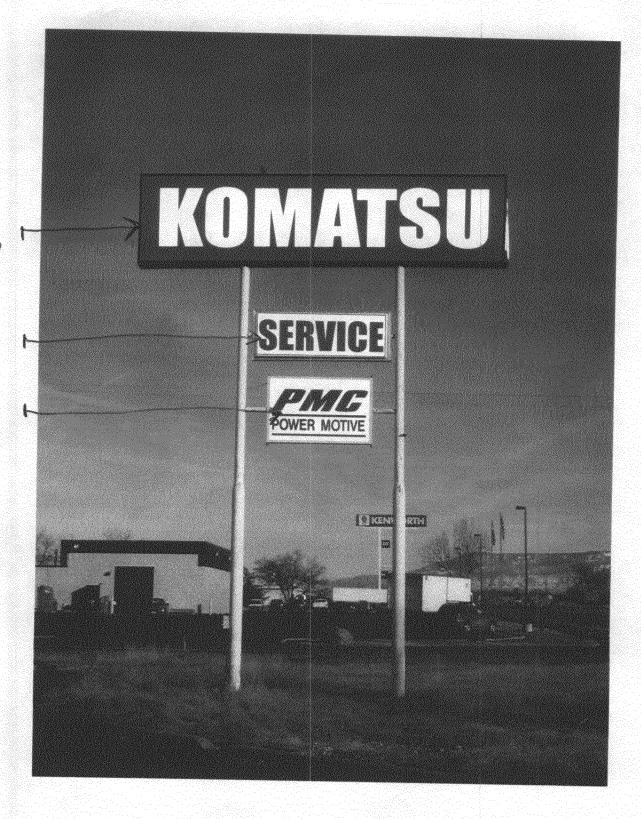

(Pink: Code Enforcement)

| TAX SCHEDULE 2701. 322 - 19 - 002  BUSINESS NAME POWLY MOTIVE  STREET ADDRESS 2340                                                                                                                                                                                                                                                                                                                                                                                                                | F Building Facade Foot of Building Facade et x Street Frontage                                                           |  |  |
|---------------------------------------------------------------------------------------------------------------------------------------------------------------------------------------------------------------------------------------------------------------------------------------------------------------------------------------------------------------------------------------------------------------------------------------------------------------------------------------------------|--------------------------------------------------------------------------------------------------------------------------|--|--|
| Existing Externally or Internally Illuminated – No Change in Electrical Service [ ] Non-Illuminated                                                                                                                                                                                                                                                                                                                                                                                               |                                                                                                                          |  |  |
| (4) Street Frontage: 3 23 Linear Feet                                                                                                                                                                                                                                                                                                                                                                                                                                                             | Building Facade Direction: North South East West  Name of Street: 7 70 Front Acc  Clearance to Grade: 13 Feet            |  |  |
| EXISTING SIGNAGE/TYPE:                                                                                                                                                                                                                                                                                                                                                                                                                                                                            | FOR OFFICE USE ONLY                                                                                                      |  |  |
| Sq                                                                                                                                                                                                                                                                                                                                                                                                                                                                                                | g. Ft. Signage Allowed on Parcel:  Building 344 Sq. Ft.  G. Ft. Free-Standing 484 Sq. Ft.  G. Ft. Total Allowed: 5q. Ft. |  |  |
| COMMENTS: We are replacing Komarsa Sign w 5'x20' Sign other to remain by is.                                                                                                                                                                                                                                                                                                                                                                                                                      |                                                                                                                          |  |  |
| NOTE: No sign may exceed 300 square feet. A separate sign permit is required for each sign. Attach a sketch, to scale, of proposed and existing signage including types, dimensions and lettering. Attach a plot plan, to scale, showing: abutting streets, alleys, easements, driveways, encroachments, property lines, distances from existing buildings to proposed signs and required setbacks. Roof signs shall be manufactured such that no guy wires, braces or supports shall be visible. |                                                                                                                          |  |  |
| Applicant's Signature  Thereby attest that the information on this form and the attached sketches are true and accurate.                                                                                                                                                                                                                                                                                                                                                                          |                                                                                                                          |  |  |

(Yellow: Applicant)

PONNS ...... MIKE SHITT, OPERATIONS FOUTDONE AS INCLIANS 2 SMALL COOT PRESION 3 TRAFFIC SILV NOT TO EXCEED. I HAVE REVEIWED THIS SIEN FOR LOCATION AND OTHER 24 JAN 2006 SIGN ADJACE TO 1.70 IN A REQUIRENTS. THIS SIGN