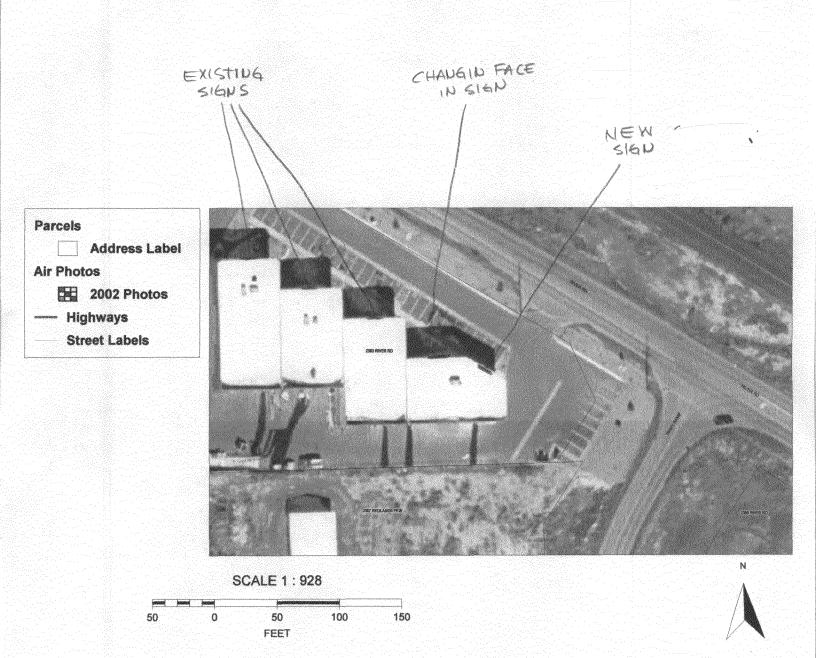

(Pink: Code Enforcement)

| BUSINESS NAME ALPINE MINEUSS, INC.  STREET ADDRESS 2387 RIVER ROAD # 140  PROPERTY OWNER PLL PROPERTIES, LLC  TEI                                                                                                                                                                                                                                                                                                                                                                                                                                                                                                                                                                                                                                                                                                                                                                                                                                                                                                                                                                                                                                                                                                                                                                                                                                                                                                                                                                                                                                                                                                                                                                                                                                                                                                                                                                                                                                                                                                                                                                                                              | NTRACTOR ANGEL SIGN CO. ENSENO. 2060053 DRESS SAO N. WESTBATE DR LEPHONENO. 244-8934 NTACT PERSON DENZIC |  |  |  |
|--------------------------------------------------------------------------------------------------------------------------------------------------------------------------------------------------------------------------------------------------------------------------------------------------------------------------------------------------------------------------------------------------------------------------------------------------------------------------------------------------------------------------------------------------------------------------------------------------------------------------------------------------------------------------------------------------------------------------------------------------------------------------------------------------------------------------------------------------------------------------------------------------------------------------------------------------------------------------------------------------------------------------------------------------------------------------------------------------------------------------------------------------------------------------------------------------------------------------------------------------------------------------------------------------------------------------------------------------------------------------------------------------------------------------------------------------------------------------------------------------------------------------------------------------------------------------------------------------------------------------------------------------------------------------------------------------------------------------------------------------------------------------------------------------------------------------------------------------------------------------------------------------------------------------------------------------------------------------------------------------------------------------------------------------------------------------------------------------------------------------------|----------------------------------------------------------------------------------------------------------|--|--|--|
| 1. FLUSH WALL   2 Square Feet per Linear Foot of Building Façade     Face change only on items 2, 3 & 4                                                                                                                                                                                                                                                                                                                                                                                                                                                                                                                                                                                                                                                                                                                                                                                                                                                                                                                                                                                                                                                                                                                                                                                                                                                                                                                                                                                                                                                                                                                                                                                                                                                                                                                                                                                                                                                                                                                                                                                                                        |                                                                                                          |  |  |  |
| Existing Externally or Internally Illuminated – No Change in Electr                                                                                                                                                                                                                                                                                                                                                                                                                                                                                                                                                                                                                                                                                                                                                                                                                                                                                                                                                                                                                                                                                                                                                                                                                                                                                                                                                                                                                                                                                                                                                                                                                                                                                                                                                                                                                                                                                                                                                                                                                                                            | ical Service [ ] Non-Illuminated                                                                         |  |  |  |
| (1-4) Area of Proposed Sign: Z Square Feet (1-3) Building Façade: Z SO Linear Feet (4) Street Frontage: 460 4 20 Linear Feet (2-4) Height to Top of Sign: Z Feet  Square Feet Building Facade Direction: North South East West Name of Street: RINER ROAD Clearance to Grade: Z Feet                                                                                                                                                                                                                                                                                                                                                                                                                                                                                                                                                                                                                                                                                                                                                                                                                                                                                                                                                                                                                                                                                                                                                                                                                                                                                                                                                                                                                                                                                                                                                                                                                                                                                                                                                                                                                                           |                                                                                                          |  |  |  |
| EXISTING SIGNAGE/TYPE:                                                                                                                                                                                                                                                                                                                                                                                                                                                                                                                                                                                                                                                                                                                                                                                                                                                                                                                                                                                                                                                                                                                                                                                                                                                                                                                                                                                                                                                                                                                                                                                                                                                                                                                                                                                                                                                                                                                                                                                                                                                                                                         | FOR OFFICE USE ONLY                                                                                      |  |  |  |
| 3 EA X 24' = 72 Sq. Ft.                                                                                                                                                                                                                                                                                                                                                                                                                                                                                                                                                                                                                                                                                                                                                                                                                                                                                                                                                                                                                                                                                                                                                                                                                                                                                                                                                                                                                                                                                                                                                                                                                                                                                                                                                                                                                                                                                                                                                                                                                                                                                                        | Signage Allowed on Parcel:                                                                               |  |  |  |
| Sq. Ft.                                                                                                                                                                                                                                                                                                                                                                                                                                                                                                                                                                                                                                                                                                                                                                                                                                                                                                                                                                                                                                                                                                                                                                                                                                                                                                                                                                                                                                                                                                                                                                                                                                                                                                                                                                                                                                                                                                                                                                                                                                                                                                                        | 250 k2 Building 500 Sq. Ft.                                                                              |  |  |  |
| Sq. Ft.                                                                                                                                                                                                                                                                                                                                                                                                                                                                                                                                                                                                                                                                                                                                                                                                                                                                                                                                                                                                                                                                                                                                                                                                                                                                                                                                                                                                                                                                                                                                                                                                                                                                                                                                                                                                                                                                                                                                                                                                                                                                                                                        | 460 x .75 Free-Standing 345 Sq. Ft.                                                                      |  |  |  |
| Total Existing: 77 Sq. Ft.                                                                                                                                                                                                                                                                                                                                                                                                                                                                                                                                                                                                                                                                                                                                                                                                                                                                                                                                                                                                                                                                                                                                                                                                                                                                                                                                                                                                                                                                                                                                                                                                                                                                                                                                                                                                                                                                                                                                                                                                                                                                                                     | Total Allowed:SQO_ Sq. Ft.                                                                               |  |  |  |
| COMMENTS: CHANGING FACE IN EXISTING SIGN ONLY                                                                                                                                                                                                                                                                                                                                                                                                                                                                                                                                                                                                                                                                                                                                                                                                                                                                                                                                                                                                                                                                                                                                                                                                                                                                                                                                                                                                                                                                                                                                                                                                                                                                                                                                                                                                                                                                                                                                                                                                                                                                                  |                                                                                                          |  |  |  |
| thew Sign on Map not part of THIS PERMIT , JAR                                                                                                                                                                                                                                                                                                                                                                                                                                                                                                                                                                                                                                                                                                                                                                                                                                                                                                                                                                                                                                                                                                                                                                                                                                                                                                                                                                                                                                                                                                                                                                                                                                                                                                                                                                                                                                                                                                                                                                                                                                                                                 |                                                                                                          |  |  |  |
| <b>NOTE:</b> No sign may exceed 300 square feet. A separate sign permit is required for each sign. Attach a sketch, to scale, of proposed and existing signage including types, dimensions and lettering. Attach a plot plan, to scale, showing: abutting streets, alleys, easements, driveways, encroachments, property lines, distances from existing buildings to proposed signs and required setbacks. Roof signs shall be manufactured such that no guy wires, braces or supports shall be visible.                                                                                                                                                                                                                                                                                                                                                                                                                                                                                                                                                                                                                                                                                                                                                                                                                                                                                                                                                                                                                                                                                                                                                                                                                                                                                                                                                                                                                                                                                                                                                                                                                       |                                                                                                          |  |  |  |
| I hereby attest that the information on this form and the attached sketches are true and accurate.                                                                                                                                                                                                                                                                                                                                                                                                                                                                                                                                                                                                                                                                                                                                                                                                                                                                                                                                                                                                                                                                                                                                                                                                                                                                                                                                                                                                                                                                                                                                                                                                                                                                                                                                                                                                                                                                                                                                                                                                                             |                                                                                                          |  |  |  |
| Applicant Signature  Date    Community Development Approval   Date   Dat |                                                                                                          |  |  |  |

| TAX SCHEDULE  BUSINESS NAME ALPINE WIRELES, INC. LICENSE NO. 2060053  STREET ADDRESS 2387 RIVER ROAD HI40 ADDRESS 540 N. WESTGATE DR.  PROPERTY OWNER PAL EUTERPRISES, LLC TELEPHONE NO. 244-8234  OWNER ADDRESS 2387 RIVERROAD CONTACT PERSON DEDIZIL  1. FLUSH WALL 2 Square Feet per Linear Foot of Building Facade 2 Square Feet per Linear Foot of Building Facade 2 Square Feet per Linear Foot of Building Facade 3 FREE-STANDING 4 or more Traffic Lanes - 0.75 Square Feet x Street Frontage 4 or more Traffic Lanes - 1.5 Square Feet x Street Frontage 5 O.5 Square Feet per each Linear Foot of Building Facade 5 Square Feet per each Linear Foot of Building Facade 5 Square Feet per each Linear Foot of Building Facade 5 Square Feet per each Linear Foot of Building Facade 5 Square Feet per each Linear Foot of Building Facade 5 Square Feet per each Linear Foot of Building Facade 5 Square Feet per each Linear Foot of Building Facade 5 Square Feet per each Linear Foot of Building Facade 6 See #3 Spacing Requirements; Not > 300 Square Feet or < 15 Square Feet                                                                                                                                                                                                                                                                                                                                                                                                                                                                                                                                                                                                                                                                                                                                                                                                                                                                                                                                                                                                                                 |                                                                                     |                                            |  |  |
|--------------------------------------------------------------------------------------------------------------------------------------------------------------------------------------------------------------------------------------------------------------------------------------------------------------------------------------------------------------------------------------------------------------------------------------------------------------------------------------------------------------------------------------------------------------------------------------------------------------------------------------------------------------------------------------------------------------------------------------------------------------------------------------------------------------------------------------------------------------------------------------------------------------------------------------------------------------------------------------------------------------------------------------------------------------------------------------------------------------------------------------------------------------------------------------------------------------------------------------------------------------------------------------------------------------------------------------------------------------------------------------------------------------------------------------------------------------------------------------------------------------------------------------------------------------------------------------------------------------------------------------------------------------------------------------------------------------------------------------------------------------------------------------------------------------------------------------------------------------------------------------------------------------------------------------------------------------------------------------------------------------------------------------------------------------------------------------------------------------------------------|-------------------------------------------------------------------------------------|--------------------------------------------|--|--|
| [ ] Externally Illuminated                                                                                                                                                                                                                                                                                                                                                                                                                                                                                                                                                                                                                                                                                                                                                                                                                                                                                                                                                                                                                                                                                                                                                                                                                                                                                                                                                                                                                                                                                                                                                                                                                                                                                                                                                                                                                                                                                                                                                                                                                                                                                                     | Internally Illuminated                                                              | [ ] Non-Illuminated                        |  |  |
| (1-5) Area of Proposed Sign: Square Feet  (1,2,4) Building Façade: Square Feet Building Façade Direction: North South East West  (1-4) Street Frontage: Linear Feet Name of Street: R IU ED ROLD  (2-5) Height to Top of Sign: 2 5                                                                                                                                                                                                                                                                                                                                                                                                                                                                                                                                                                                                                                                                                                                                                                                                                                                                                                                                                                                                                                                                                                                                                                                                                                                                                                                                                                                                                                                                                                                                                                                                                                                                                                                                                                                                                                                                                             |                                                                                     |                                            |  |  |
| EXISTING SIGNAGE/TYPE & S                                                                                                                                                                                                                                                                                                                                                                                                                                                                                                                                                                                                                                                                                                                                                                                                                                                                                                                                                                                                                                                                                                                                                                                                                                                                                                                                                                                                                                                                                                                                                                                                                                                                                                                                                                                                                                                                                                                                                                                                                                                                                                      | QUARE FOOTAGE:                                                                      | FOR OFFICE USE ONLY                        |  |  |
| FLUSH WALL YEA                                                                                                                                                                                                                                                                                                                                                                                                                                                                                                                                                                                                                                                                                                                                                                                                                                                                                                                                                                                                                                                                                                                                                                                                                                                                                                                                                                                                                                                                                                                                                                                                                                                                                                                                                                                                                                                                                                                                                                                                                                                                                                                 | $\frac{1}{2} \times \frac{2}{2} \times \frac{1}{2} = \frac{96}{96} \text{ Sq. Ft.}$ | Signage Allowed on Parcel for ROW:         |  |  |
|                                                                                                                                                                                                                                                                                                                                                                                                                                                                                                                                                                                                                                                                                                                                                                                                                                                                                                                                                                                                                                                                                                                                                                                                                                                                                                                                                                                                                                                                                                                                                                                                                                                                                                                                                                                                                                                                                                                                                                                                                                                                                                                                | Sq. Ft.                                                                             | Building 500 Sq. Ft.                       |  |  |
|                                                                                                                                                                                                                                                                                                                                                                                                                                                                                                                                                                                                                                                                                                                                                                                                                                                                                                                                                                                                                                                                                                                                                                                                                                                                                                                                                                                                                                                                                                                                                                                                                                                                                                                                                                                                                                                                                                                                                                                                                                                                                                                                | Sq. Ft.                                                                             | Free-Standing 345 Sq. Ft.                  |  |  |
| ,                                                                                                                                                                                                                                                                                                                                                                                                                                                                                                                                                                                                                                                                                                                                                                                                                                                                                                                                                                                                                                                                                                                                                                                                                                                                                                                                                                                                                                                                                                                                                                                                                                                                                                                                                                                                                                                                                                                                                                                                                                                                                                                              | Total Existing:                                                                     | Total Allowed: 500 Sq. Ft.                 |  |  |
| NOTE: No sign may exceed 300 square feet. A separate sign clearance is required for each sign. Attach a sketch, to scale, of proposed and existing signage including types, dimensions and lettering. Attach a plot plan, to scale, showing: abutting streets, alleys, easements, driveways, encroachments, property lines, distances from existing buildings to proposed signs and required setbacks. A SEPARATE PERMIT FROM THE BUILDING DEPARTMENT IS ALSO REQUIRED.  I hereby attest that the information on this form and the attached sketches are true and accurate.  The state of the second se |                                                                                     |                                            |  |  |
| Applicant's Signature Date Community Development Approval Date                                                                                                                                                                                                                                                                                                                                                                                                                                                                                                                                                                                                                                                                                                                                                                                                                                                                                                                                                                                                                                                                                                                                                                                                                                                                                                                                                                                                                                                                                                                                                                                                                                                                                                                                                                                                                                                                                                                                                                                                                                                                 |                                                                                     |                                            |  |  |
| (White: Community Develonment)                                                                                                                                                                                                                                                                                                                                                                                                                                                                                                                                                                                                                                                                                                                                                                                                                                                                                                                                                                                                                                                                                                                                                                                                                                                                                                                                                                                                                                                                                                                                                                                                                                                                                                                                                                                                                                                                                                                                                                                                                                                                                                 | (Canary: Applicant) (Pink: Ru                                                       | ilding Dent) (Galdenrad: Cade Enfarcement) |  |  |