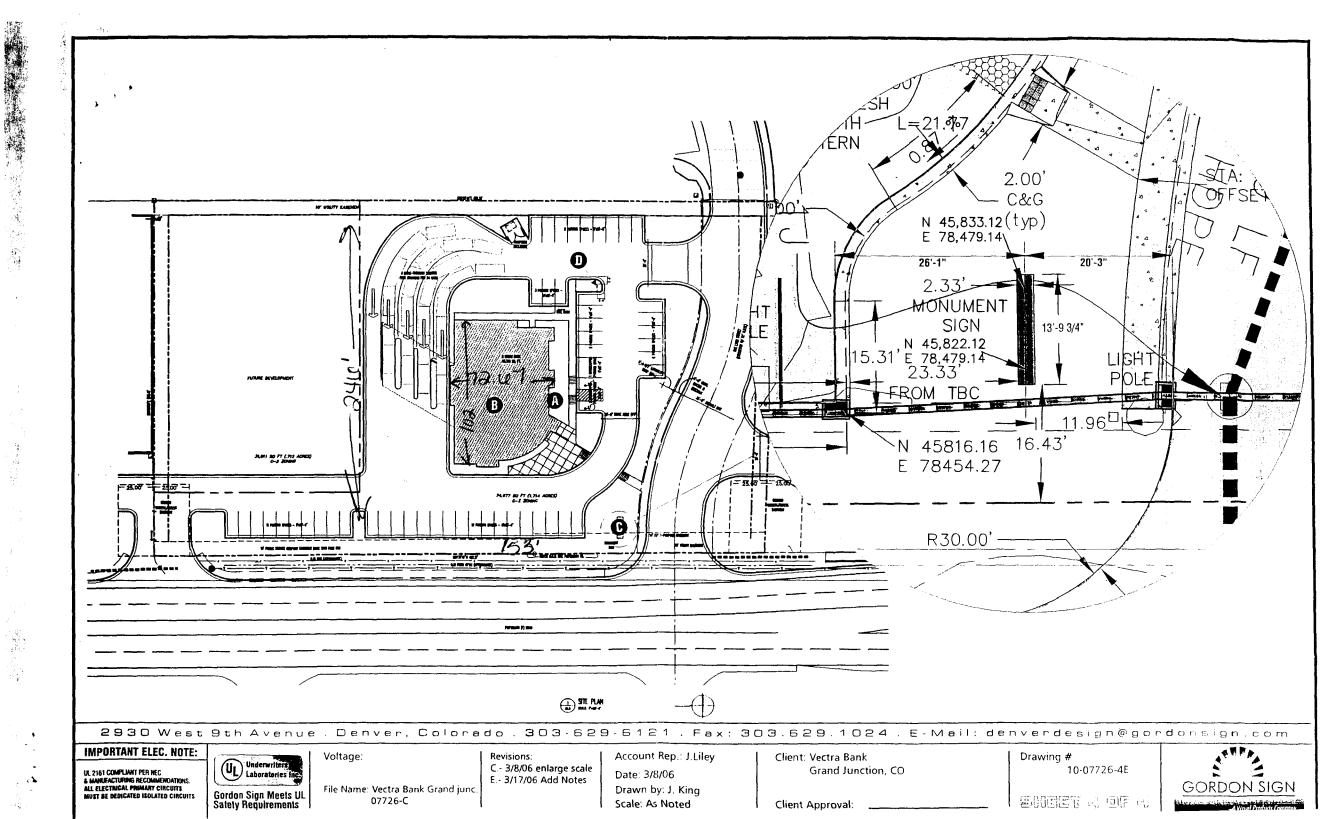

r>ion on this form and the attached sketches are tr                           | ired for each sign. Attach a sketch, to scale, of proposed<br>an, to scale, showing: abutting streets, alleys, easements,<br>proposed signs and required setbacks. <u>A SEPARATE</u><br><u>D.</u> |  |  |  |  |

| (White: | Community Dev | elopment) ( | Canary: | Applicant) |
|---------|---------------|-------------|---------|------------|
|---------|---------------|-------------|---------|------------|

(Pink: Building Dept)

(Goldenrod: Code Enforcement)





- D Single Faced Non Illum. Directional Sign
  - Scale: 3/8" = 1'-0"

See Site Plan For Install Location.





<sup>c</sup> This design is the exclusive property of Gordon Sign and cannot be reproduced either in whole or in part without their consent.