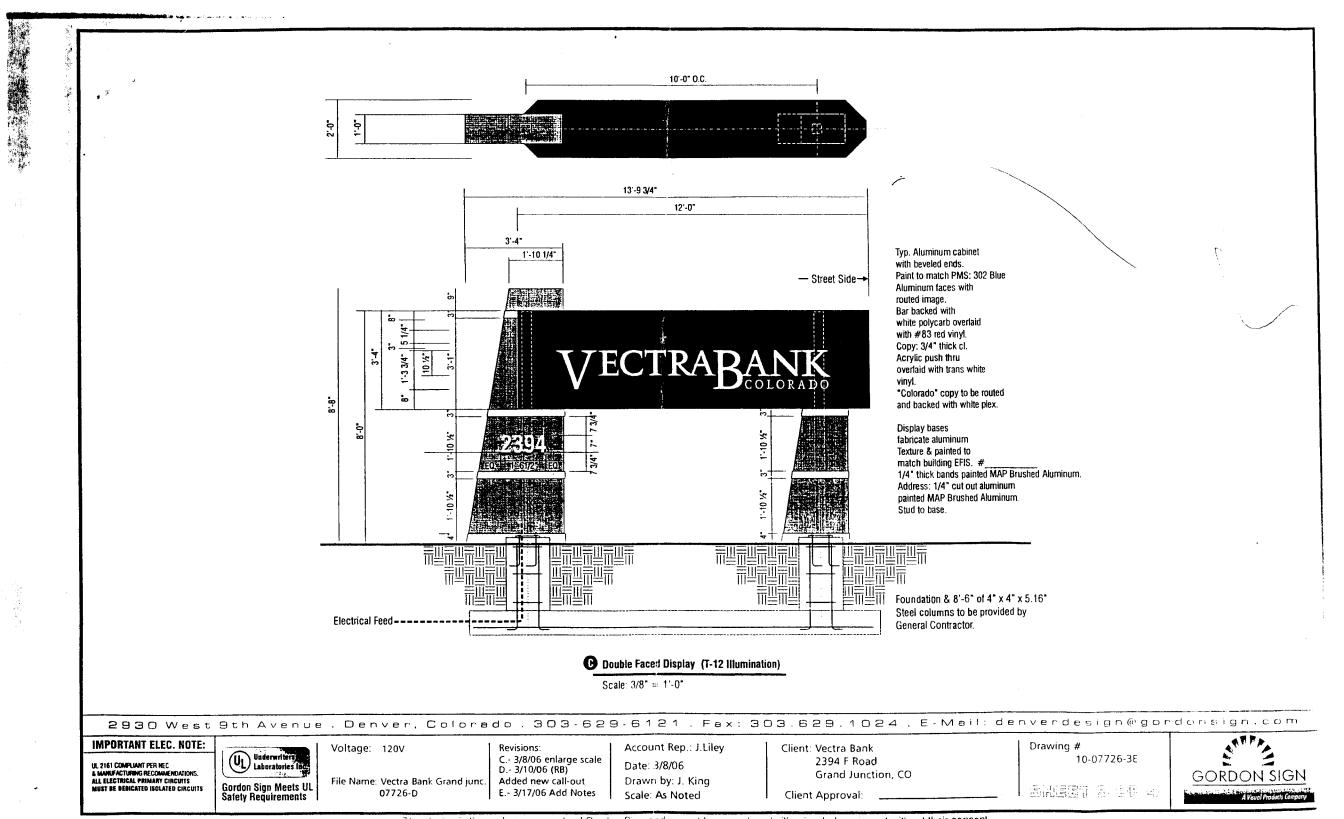

<br>ion on this form and the attached sketches are tr                           | ired for each sign. Attach a sketch, to scale, of proposed<br>an, to scale, showing: abutting streets, alleys, easements,<br>proposed signs and required setbacks. <u>A SEPARATE</u><br><u>D.</u> |  |  |  |  |

| (White: | Community Dev | elopment) ( | Canary: | Applicant) |
|---------|---------------|-------------|---------|------------|
|---------|---------------|-------------|---------|------------|

(Pink: Building Dept)

(Goldenrod: Code Enforcement)





- D Single Faced Non Illum. Directional Sign
  - Scale: 3/8" = 1'-0"

See Site Plan For Install Location.





<sup>c</sup> This design is the exclusive property of Gordon Sign and cannot be reproduced either in whole or in part without their consent.