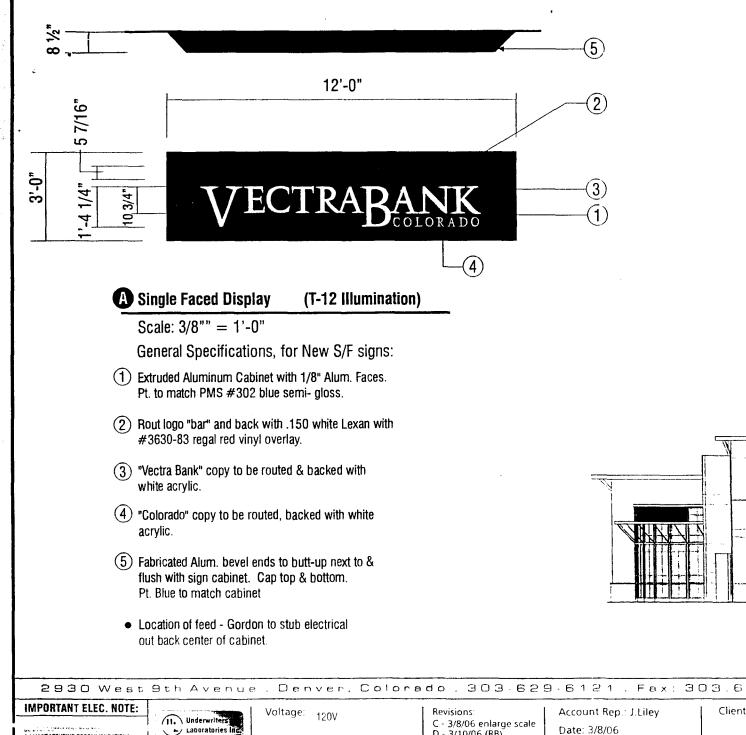

| Grand Junction<br>COLORADO<br>2945-                                                | SIGN CLEARANCE<br>Community Development Department<br>250 North 5 <sup>th</sup> Street<br>Grand Junction CO 81501<br>(970) 244-1430<br>$0 \leq U \leq 0 \leq -207$ | Clearance No<br>Date Submitted $3/28/00$<br>Fee \$ _25.00<br>Zone2                                |
|------------------------------------------------------------------------------------|--------------------------------------------------------------------------------------------------------------------------------------------------------------------|---------------------------------------------------------------------------------------------------|
| TAX SCHEDULE<br>BUSINESS NAME<br>STREET ADDRESS<br>PROPERTY OWNER<br>OWNER ADDRESS | CONTRA<br>VECTRA<br>LICENS<br>2394 F RO<br>ADDRE<br>SAME<br>CONTA                                                                                                  | ENO. <u>14776</u> 2060905<br>SS <u>2130 11 177 AJE</u> 463<br>IONE NO. <u>100 323 67727</u> 251/2 |
| I.FLUSH WALL[]2.ROOF[]3.FREE-STANDING[]4.PROJECTING[]5.OFF-PREMISE                 | 4 or more Traffic Lanes - 1.5 S<br>0.5 Square Feet per each Linea                                                                                                  | of Building Facade<br>Feet x Street Frontage<br>Square Feet x Street Frontage                     |
| [ ] Externally Illuminated                                                         | [] Internally Illuminated                                                                                                                                          | [ ] Non-Illuminated                                                                               |
| (1 - 4)Street Frontage:(2 - 5)Height to Top of Sig                                 | Linear Feet Building Façao<br>Linear Feet Name of Stree                                                                                                            | : fal lynn                                                                                        |
| EXISTING SIGNAGE/TYPE                                                              | & SQUARE FOOTAGE:                                                                                                                                                  | FOR OFFICE USE ONLY                                                                               |
| A TW                                                                               |                                                                                                                                                                    | Signage Allowed on Parcel for ROW:                                                                |
|                                                                                    | Sq. Ft                                                                                                                                                             |                                                                                                   |
|                                                                                    | Sq. Ft                                                                                                                                                             | Free-Standing 184.5 Sq. Ft.                                                                       |
|                                                                                    | Total Existing: Sq. Ft                                                                                                                                             | . Total Allowed: <u>204</u> Sq. Ft.                                                               |
| COMMENTS: FNS                                                                      | TALL ONE 4/4/                                                                                                                                                      | VIR SIE                                                                                           |