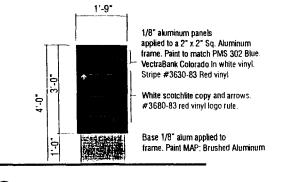

| ypes, dimensions and lettering. Attach a plot pl<br>perty lines, distances from existing buildings to<br>DING DEPARTMENT IS ALSO REQUIRED<br>ion on this form and the attached sketches are tr                           | ired for each sign. Attach a sketch, to scale, of proposed<br>an, to scale, showing: abutting streets, alleys, easements,<br>proposed signs and required setbacks. <u>A SEPARATE</u><br><u>D.</u> |  |  |  |  |

| (White: | Community Dev | elopment) ( | Canary: | Applicant) |
|---------|---------------|-------------|---------|------------|
|---------|---------------|-------------|---------|------------|

(Pink: Building Dept)

(Goldenrod: Code Enforcement)





- D Single Faced Non Illum. Directional Sign
  - Scale: 3/8" = 1'-0"

See Site Plan For Install Location.





<sup>c</sup> This design is the exclusive property of Gordon Sign and cannot be reproduced either in whole or in part without their consent.