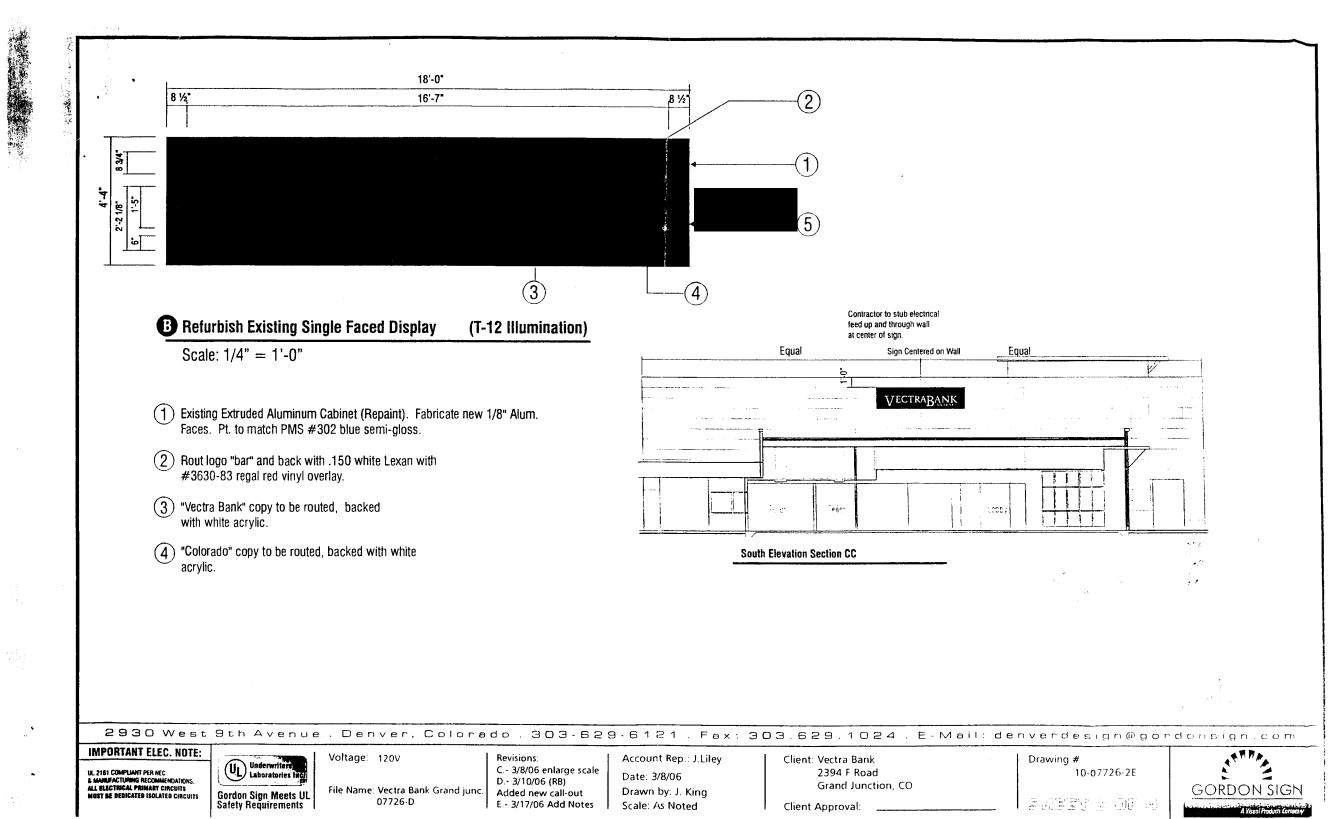

ED<br>ion on this form and the attached sketches are tr                           | ired for each sign. Attach a sketch, to scale, of proposed<br>an, to scale, showing: abutting streets, alleys, easements,<br>proposed signs and required setbacks. <u>A SEPARATE</u><br><u>D.</u> |  |  |  |  |

| (White: | Community Dev | elopment) ( | Canary: | Applicant) |
|---------|---------------|-------------|---------|------------|
|---------|---------------|-------------|---------|------------|

(Pink: Building Dept)

(Goldenrod: Code Enforcement)





- D Single Faced Non Illum. Directional Sign
  - Scale: 3/8" = 1'-0"

See Site Plan For Install Location.





<sup>c</sup> This design is the exclusive property of Gordon Sign and cannot be reproduced either in whole or in part without their consent.