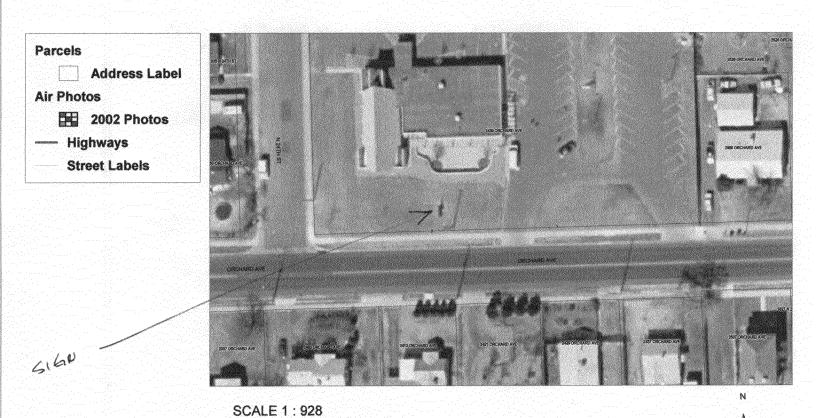

(Pink: Code Enforcement)

| TAX SCHEDULE 2445-121-00-951  BUSINESS NAME MILISTPLES ILC. WESTERN CO.  STREET ADDRESS 2430 DILCHARD AUE.  PROPERTY OWNER (SAME)  OWNER ADDRESS 2430 DILCHARD AUE.                                                                                                                                                                                                                                                                                                                                                                                                                                                         | CONTRACTOR A WARL SIGUCO.  LICENSE NO. 2060053  ADDRESS 540 N WETBATE DRIVE  TELEPHONE NO. 244-8424  CONTACT PERSON DEVZIL |                                                                                                  |  |
|-----------------------------------------------------------------------------------------------------------------------------------------------------------------------------------------------------------------------------------------------------------------------------------------------------------------------------------------------------------------------------------------------------------------------------------------------------------------------------------------------------------------------------------------------------------------------------------------------------------------------------|----------------------------------------------------------------------------------------------------------------------------|--------------------------------------------------------------------------------------------------|--|
| [ ] 1. FLUSH WALL 2 Square Feet per Linear Foot of Building Façade  Face change only on items 2, 3 & 4  [ ] 2. ROOF 2 Square Feet per Linear Foot of Building Facade [ ] 3. PROJECTING 0.5 Square Feet per each Linear Foot of Building Facade [X] 4. FREE-STANDING 2 Traffic Lanes - 0.75 Square Feet x Street Frontage 4 or more Traffic Lanes - 1.5 Square Feet x Street Frontage                                                                                                                                                                                                                                        |                                                                                                                            |                                                                                                  |  |
| [ ] Existing Externally or Internally Illuminated – No Change in Electrical Service Non-Illuminated                                                                                                                                                                                                                                                                                                                                                                                                                                                                                                                         |                                                                                                                            |                                                                                                  |  |
| (1-4) Area of Proposed Sign: 2   Square Feet  (1-3) Building Façade: 170 Linear Feet Building Facade Direction: North South East West  (4) Street Frontage: 465 Linear Feet Name of Street: Of Charles Auc Clearance to Grade: 400 June 15 Sleet Feet  (2-4) Height to Top of Sign: 7 Feet Vol. Clearance to Grade: 400 June 15 Sleet Feet  Residential Charles                                                                                                                                                                                                                                                             |                                                                                                                            |                                                                                                  |  |
| EXISTING SIGNAGE/TYPE:                                                                                                                                                                                                                                                                                                                                                                                                                                                                                                                                                                                                      |                                                                                                                            | FOR OFFICE USE ONLY                                                                              |  |
| Sc                                                                                                                                                                                                                                                                                                                                                                                                                                                                                                                                                                                                                          | . Ft.<br><sub>l</sub> . Ft.<br><sub>l</sub> . Ft.                                                                          | Signage Allowed on Parcel:  Residential Church 24 34 H.  Building Sq. Ft.  Free-Standing Sq. Ft. |  |
| Total Existing: So                                                                                                                                                                                                                                                                                                                                                                                                                                                                                                                                                                                                          | ı. Ft.                                                                                                                     | Total Allowed: Sq. Ft.                                                                           |  |
| COMMENTS: PEPULCE EXISTIVE SIGN.  4.2. G. J. J. of Code has been met; back (8 中) refuguation (13.5 中) is < 24 中 (21.5 中)  NOTE: No sign may exceed 300 square feet. A separate sign permit is required for each sign. Attach a sketch, to scale, of proposed and existing signage including types, dimensions and lettering. Attach a plot plan, to scale, showing: abutting streets, alleys, easements, driveways, encroachments, property lines, distances from existing buildings to proposed signs and required setbacks. Roof signs shall be manufactured such that no guy wires, braces or supports shall be visible. |                                                                                                                            |                                                                                                  |  |
| I hereby attest that the information on this form and the attached sketches are true and accurate.                                                                                                                                                                                                                                                                                                                                                                                                                                                                                                                          |                                                                                                                            |                                                                                                  |  |
| Applicant's Signature  Date    Date   Community Development Approval   Date                                                                                                                                                                                                                                                                                                                                                                                                                                                                                                                                                 |                                                                                                                            |                                                                                                  |  |

## City of Grand Junction GIS City Map ©

150

50

FEET

100