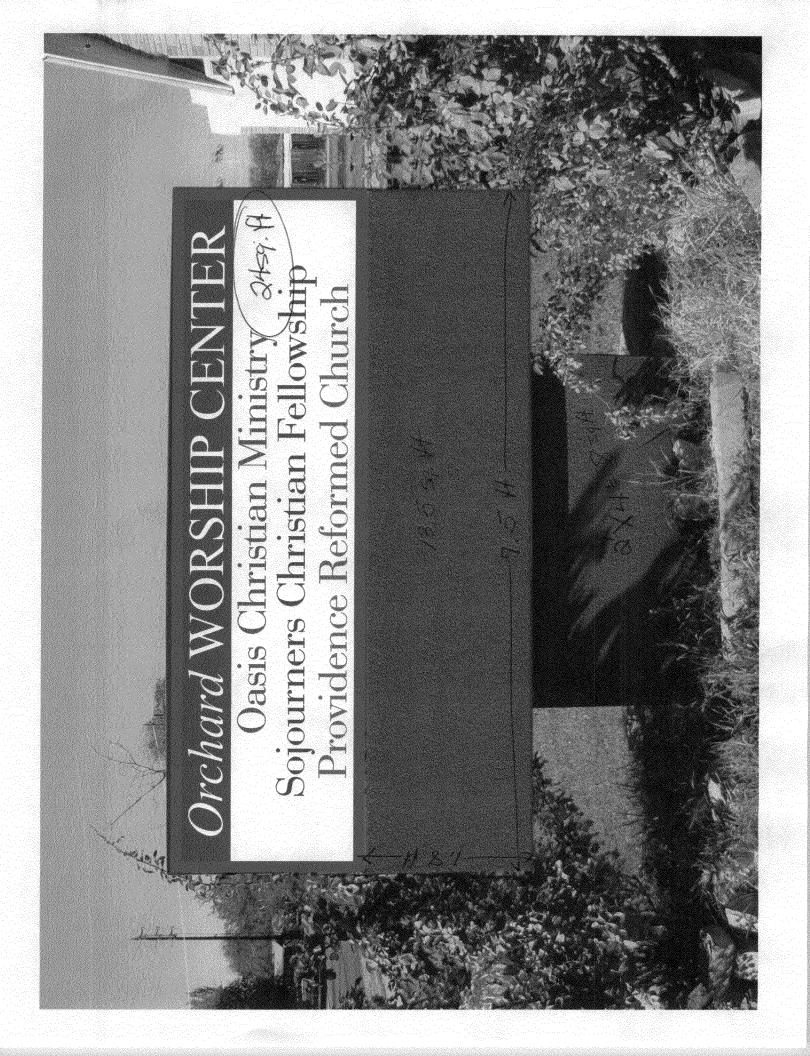

(Pink: Code Enforcement)

| TAX SCHEDULE 2445-121-00-951  BUSINESS NAME MILISTPLES ILC. WESTERN CO.  STREET ADDRESS 2430 DILCHARD AUE.  PROPERTY OWNER (SAME)  OWNER ADDRESS 2430 DILCHARD AUE.                                                                                                                                                                                                                                                                                                                                                                                                                                                         | CONTRACTOR A WARL SIGUCO.  LICENSE NO. 2060053  ADDRESS 540 N WETBATE DRIVE  TELEPHONE NO. 244-8424  CONTACT PERSON DEVZIL |                                                                                                  |  |
|-----------------------------------------------------------------------------------------------------------------------------------------------------------------------------------------------------------------------------------------------------------------------------------------------------------------------------------------------------------------------------------------------------------------------------------------------------------------------------------------------------------------------------------------------------------------------------------------------------------------------------|----------------------------------------------------------------------------------------------------------------------------|--------------------------------------------------------------------------------------------------|--|
| [ ] 1. FLUSH WALL 2 Square Feet per Linear Foot of Building Façade  Face change only on items 2, 3 & 4  [ ] 2. ROOF 2 Square Feet per Linear Foot of Building Facade [ ] 3. PROJECTING 0.5 Square Feet per each Linear Foot of Building Facade [X] 4. FREE-STANDING 2 Traffic Lanes - 0.75 Square Feet x Street Frontage 4 or more Traffic Lanes - 1.5 Square Feet x Street Frontage                                                                                                                                                                                                                                        |                                                                                                                            |                                                                                                  |  |
| [ ] Existing Externally or Internally Illuminated – No Change in Electrical Service Non-Illuminated                                                                                                                                                                                                                                                                                                                                                                                                                                                                                                                         |                                                                                                                            |                                                                                                  |  |
| (1-4) Area of Proposed Sign: 2   Square Feet  (1-3) Building Façade: 170 Linear Feet Building Facade Direction: North South East West  (4) Street Frontage: 465 Linear Feet Name of Street: Of Charles Auc Clearance to Grade: 400 June 15 Sleet Feet  (2-4) Height to Top of Sign: 7 Feet Vol. Clearance to Grade: 400 June 15 Sleet Feet  Residential Charles                                                                                                                                                                                                                                                             |                                                                                                                            |                                                                                                  |  |
| EXISTING SIGNAGE/TYPE:                                                                                                                                                                                                                                                                                                                                                                                                                                                                                                                                                                                                      |                                                                                                                            | FOR OFFICE USE ONLY                                                                              |  |
| Sc                                                                                                                                                                                                                                                                                                                                                                                                                                                                                                                                                                                                                          | . Ft.<br><sub>l</sub> . Ft.<br><sub>l</sub> . Ft.                                                                          | Signage Allowed on Parcel:  Residential Church 24 34 H.  Building Sq. Ft.  Free-Standing Sq. Ft. |  |
| Total Existing: So                                                                                                                                                                                                                                                                                                                                                                                                                                                                                                                                                                                                          | ı. Ft.                                                                                                                     | Total Allowed: Sq. Ft.                                                                           |  |
| COMMENTS: PEPULCE EXISTIVE SIGN.  4.2. G. J. J. of Code has been met; back (8 中) refuguation (13.5 中) is < 24 中 (21.5 中)  NOTE: No sign may exceed 300 square feet. A separate sign permit is required for each sign. Attach a sketch, to scale, of proposed and existing signage including types, dimensions and lettering. Attach a plot plan, to scale, showing: abutting streets, alleys, easements, driveways, encroachments, property lines, distances from existing buildings to proposed signs and required setbacks. Roof signs shall be manufactured such that no guy wires, braces or supports shall be visible. |                                                                                                                            |                                                                                                  |  |
| I hereby attest that the information on this form and the attached sketches are true and accurate.                                                                                                                                                                                                                                                                                                                                                                                                                                                                                                                          |                                                                                                                            |                                                                                                  |  |
| Applicant's Signature  Date    Date   Community Development Approval   Date                                                                                                                                                                                                                                                                                                                                                                                                                                                                                                                                                 |                                                                                                                            |                                                                                                  |  |