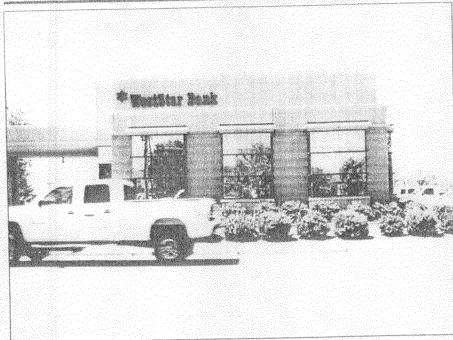

## Sign Clearance

| Clearance No. |                 |
|---------------|-----------------|
|               | 2945-043-01-011 |
| Fee \$ 5.00   |                 |
| Zone $C$ -/   |                 |

| TAX SCHEDULE                                                                                                                                                                                                                                                                                                                                                                                                                                                                                                                                                                                                                                                                    | LICENSE NO ADDRESS _ TELEPHONE | OR PREMIER SIGNS & NEW<br>2060905<br>463 28 12 Rd<br>NO. 257-7656<br>ERSON MARTÍN |
|---------------------------------------------------------------------------------------------------------------------------------------------------------------------------------------------------------------------------------------------------------------------------------------------------------------------------------------------------------------------------------------------------------------------------------------------------------------------------------------------------------------------------------------------------------------------------------------------------------------------------------------------------------------------------------|--------------------------------|-----------------------------------------------------------------------------------|
| [★] 1. FLUSH WALL       2 Square Feet per Linear Foot of Building Facade         [ ] 2. ROOF       2 Square Feet per Linear Foot of Building Facade         [ ] 3. FREE-STANDING       2 Traffic Lanes - 0.75 Square Feet x Street Frontage         4 or more Traffic Lanes - 1.5 Square Feet x Street Frontage         [ ] 4. PROJECTING       0.5 Square Feet per each Linear Foot of Building Facade         [ ] 5. OFF-PREMISE       See #3 Spacing Requirements; Not > 300 Square Feet or < 15 Square Feet                                                                                                                                                                 |                                |                                                                                   |
| [ ] Externally Illuminated                                                                                                                                                                                                                                                                                                                                                                                                                                                                                                                                                                                                                                                      | [X Internally Illuminated      | [ ] Non-Illuminated                                                               |
| (1-5) Area of Proposed Sign: 21.44 Square Feet (1,2,4) Building Façade: 123 Linear Feet Building Façade Direction: North South East West (1-4) Street Frontage: 320 Linear Feet Name of Street: 24 12 Rd (2-5) Height to Top of Sign: Feet Clearance to Grade: Feet (5) Distance from all Existing Off-Premise Signs within 600 Feet: Feet                                                                                                                                                                                                                                                                                                                                      |                                |                                                                                   |
| EXISTING SIGNAGE/TYPE & SQU                                                                                                                                                                                                                                                                                                                                                                                                                                                                                                                                                                                                                                                     | JARE FOOTAGE:                  | FOR OFFICE USE ONLY                                                               |
| -                                                                                                                                                                                                                                                                                                                                                                                                                                                                                                                                                                                                                                                                               | 18, 20 Sq. Ft.                 | Signage Allowed on Percel for POW                                                 |
| Monument signs                                                                                                                                                                                                                                                                                                                                                                                                                                                                                                                                                                                                                                                                  |                                | Signage Allowed on Parcel for ROW:                                                |
| Flush wall                                                                                                                                                                                                                                                                                                                                                                                                                                                                                                                                                                                                                                                                      | 33 50 Sq. Ft.                  | Building <u>24U</u> Sq. Ft.                                                       |
|                                                                                                                                                                                                                                                                                                                                                                                                                                                                                                                                                                                                                                                                                 | Sq. Ft.                        | Free-Standing <u>240</u> Sq. Ft.                                                  |
| Tot                                                                                                                                                                                                                                                                                                                                                                                                                                                                                                                                                                                                                                                                             | tal Existing: 51.70 Sq. Ft.    | Total Allowed: 24ll Sq. Ft.                                                       |
| COMMENTS: We has the wining All Westan Signs - Tristilling Nev Us Bank Signs  NOTE: No sign may exceed 300 square feet. A separate sign clearance is required for each sign. Attach a sketch, to scale, of proposed and existing signage including types, dimensions and lettering. Attach a plot plan, to scale, showing: abutting streets, alleys, easements, driveways, encroachments, property lines, distances from existing buildings to proposed signs and required setbacks. A SEPARATE PERMIT FROM THE BUILDING DEPARTMENT IS ALSO REQUIRED.  I hereby attest that the information on this form and the attached sketches are true and accurate.  Washing May 10/18/04 |                                |                                                                                   |
| Applicant's Signature Date Community Development Approval Date                                                                                                                                                                                                                                                                                                                                                                                                                                                                                                                                                                                                                  |                                |                                                                                   |
| (White: Community Development) (Canary: Applicant) (Pink: Building Dept) (Goldenrod: Code Enforcement)                                                                                                                                                                                                                                                                                                                                                                                                                                                                                                                                                                          |                                |                                                                                   |