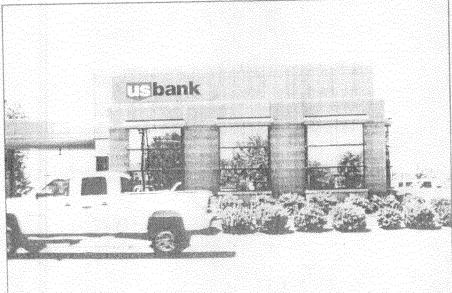

## Sign Clearance

| Clearance No. |                 |
|---------------|-----------------|
|               | 2945-043-01-011 |
| Fee \$ 5.00   |                 |
| Zone $C$ -/   |                 |

| TAX SCHEDULE                                                                                                                                                                                                                                                                                                                                                                                                                                                                                                                                                                                                                                                                    | LICENSE NO ADDRESS _ TELEPHONE | OR PREMIER SIGNS & NEW<br>2060905<br>463 28 12 Rd<br>NO. 257-7656<br>ERSON MARTÍN |
|---------------------------------------------------------------------------------------------------------------------------------------------------------------------------------------------------------------------------------------------------------------------------------------------------------------------------------------------------------------------------------------------------------------------------------------------------------------------------------------------------------------------------------------------------------------------------------------------------------------------------------------------------------------------------------|--------------------------------|-----------------------------------------------------------------------------------|
| [★] 1. FLUSH WALL       2 Square Feet per Linear Foot of Building Facade         [ ] 2. ROOF       2 Square Feet per Linear Foot of Building Facade         [ ] 3. FREE-STANDING       2 Traffic Lanes - 0.75 Square Feet x Street Frontage         4 or more Traffic Lanes - 1.5 Square Feet x Street Frontage         [ ] 4. PROJECTING       0.5 Square Feet per each Linear Foot of Building Facade         [ ] 5. OFF-PREMISE       See #3 Spacing Requirements; Not > 300 Square Feet or < 15 Square Feet                                                                                                                                                                 |                                |                                                                                   |
| [ ] Externally Illuminated                                                                                                                                                                                                                                                                                                                                                                                                                                                                                                                                                                                                                                                      | [X Internally Illuminated      | [ ] Non-Illuminated                                                               |
| (1-5) Area of Proposed Sign: 21.44 Square Feet (1,2,4) Building Façade: 123 Linear Feet Building Façade Direction: North South East West (1-4) Street Frontage: 320 Linear Feet Name of Street: 24 12 Rd (2-5) Height to Top of Sign: Feet Clearance to Grade: Feet (5) Distance from all Existing Off-Premise Signs within 600 Feet: Feet                                                                                                                                                                                                                                                                                                                                      |                                |                                                                                   |
| EXISTING SIGNAGE/TYPE & SQU                                                                                                                                                                                                                                                                                                                                                                                                                                                                                                                                                                                                                                                     | JARE FOOTAGE:                  | FOR OFFICE USE ONLY                                                               |
| -                                                                                                                                                                                                                                                                                                                                                                                                                                                                                                                                                                                                                                                                               | 18, 20 Sq. Ft.                 | Signage Allowed on Percel for POW                                                 |
| Monument signs                                                                                                                                                                                                                                                                                                                                                                                                                                                                                                                                                                                                                                                                  |                                | Signage Allowed on Parcel for ROW:                                                |
| Flush wall                                                                                                                                                                                                                                                                                                                                                                                                                                                                                                                                                                                                                                                                      | 33 50 Sq. Ft.                  | Building <u>24U</u> Sq. Ft.                                                       |
|                                                                                                                                                                                                                                                                                                                                                                                                                                                                                                                                                                                                                                                                                 | Sq. Ft.                        | Free-Standing <u>240</u> Sq. Ft.                                                  |
| Tot                                                                                                                                                                                                                                                                                                                                                                                                                                                                                                                                                                                                                                                                             | tal Existing: 51.70 Sq. Ft.    | Total Allowed: 24ll Sq. Ft.                                                       |
| COMMENTS: We has the wining All Westan Signs - Tristilling Nev Us Bank Signs  NOTE: No sign may exceed 300 square feet. A separate sign clearance is required for each sign. Attach a sketch, to scale, of proposed and existing signage including types, dimensions and lettering. Attach a plot plan, to scale, showing: abutting streets, alleys, easements, driveways, encroachments, property lines, distances from existing buildings to proposed signs and required setbacks. A SEPARATE PERMIT FROM THE BUILDING DEPARTMENT IS ALSO REQUIRED.  I hereby attest that the information on this form and the attached sketches are true and accurate.  Washing May 10/18/04 |                                |                                                                                   |
| Applicant's Signature Date Community Development Approval Date                                                                                                                                                                                                                                                                                                                                                                                                                                                                                                                                                                                                                  |                                |                                                                                   |
| (White: Community Development) (Canary: Applicant) (Pink: Building Dept) (Goldenrod: Code Enforcement)                                                                                                                                                                                                                                                                                                                                                                                                                                                                                                                                                                          |                                |                                                                                   |