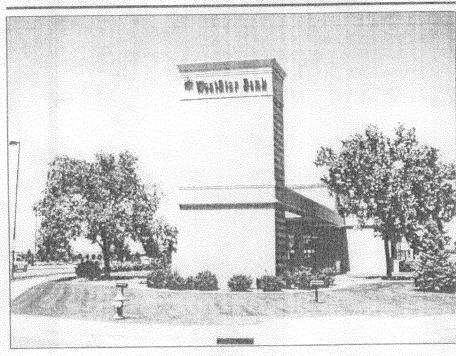

| AX SCHEDULE 2945 - D43 - D1 - D1 CONTRACTOR PRINCE Signs & NRON  USINESS NAME U-5 BANK  LICENSE NO. 2060905  ADDRESS 463 28 42 RA  ROPERTY OWNER TELEPHONE NO. 257-7656  WNER ADDRESS CONTACT PERSON MARTIN                                                                                                                                                                                                                                                                                                                                                                                                                                    |                                                                                                                                                                                                                                                                                                                                                   | 1. 2060905<br>463 2842 Rd<br>NO. 257-7656 |
|------------------------------------------------------------------------------------------------------------------------------------------------------------------------------------------------------------------------------------------------------------------------------------------------------------------------------------------------------------------------------------------------------------------------------------------------------------------------------------------------------------------------------------------------------------------------------------------------------------------------------------------------|---------------------------------------------------------------------------------------------------------------------------------------------------------------------------------------------------------------------------------------------------------------------------------------------------------------------------------------------------|-------------------------------------------|
| [☑ 1. FLUSH WALL [ ] 2. ROOF [ ] 3. FREE-STANDING [ ] 4. PROJECTING [ ] 5. OFF-PREMISE                                                                                                                                                                                                                                                                                                                                                                                                                                                                                                                                                         | 2 Square Feet per Linear Foot of Building Facade 2 Square Feet per Linear Foot of Building Facade 2 Traffic Lanes - 0.75 Square Feet x Street Frontage 4 or more Traffic Lanes - 1.5 Square Feet x Street Frontage 0.5 Square Feet per each Linear Foot of Building Facade See #3 Spacing Requirements; Not > 300 Square Feet or < 15 Square Feet |                                           |
| [ ] Externally Illuminated                                                                                                                                                                                                                                                                                                                                                                                                                                                                                                                                                                                                                     | [ ] Internally Illuminated                                                                                                                                                                                                                                                                                                                        | [ ] Non-Illuminated                       |
| (1-5) Area of Proposed Sign: 3350 Square Feet (1,2,4) Building Façade: 123 Linear Feet Building Façade Direction: North South East West (1-4) Street Frontage: 3330 near Feet Name of Street: 24'12 Rd (2-5) Height to Top of Sign: Feet Clearance to Grade: Feet (5) Distance from all Existing Off-Premise Signs within 600 Feet: Feet                                                                                                                                                                                                                                                                                                       |                                                                                                                                                                                                                                                                                                                                                   |                                           |
| EXISTING SIGNAGE/TYPE & SQUA                                                                                                                                                                                                                                                                                                                                                                                                                                                                                                                                                                                                                   | RE FOOTAGE:                                                                                                                                                                                                                                                                                                                                       | FOR OFFICE USE ONLY                       |
| Monument signs                                                                                                                                                                                                                                                                                                                                                                                                                                                                                                                                                                                                                                 |                                                                                                                                                                                                                                                                                                                                                   | Signage Allowed on Parcel for ROW:        |
|                                                                                                                                                                                                                                                                                                                                                                                                                                                                                                                                                                                                                                                | Sq. Ft.                                                                                                                                                                                                                                                                                                                                           | Building 244 Sq. Ft.                      |
|                                                                                                                                                                                                                                                                                                                                                                                                                                                                                                                                                                                                                                                | Sq. Ft.                                                                                                                                                                                                                                                                                                                                           | Free-Standing 240 Sq. Ft.                 |
| Total                                                                                                                                                                                                                                                                                                                                                                                                                                                                                                                                                                                                                                          | Existing: Sq. Ft.                                                                                                                                                                                                                                                                                                                                 | Total Allowed: 246 Sq. Ft.                |
| COMMENTS: We get Removing Ail Westar Signs Trostylling.  NOTE: No sign may exceed 300 square feet. A separate sign clearance is required for each sign. Attach a sketch, to scale, of proposed and existing signage including types, dimensions and lettering. Attach a plot plan, to scale, showing: abutting streets, alleys, easements, driveways, encroachments, property lines, distances from existing buildings to proposed signs and required setbacks. A SEPARATE PERMIT FROM THE BUILDING DEPARTMENT IS ALSO REQUIRED.  I hereby attest that the information on this form and the attached sketches are true and accurate.  10-16-06 |                                                                                                                                                                                                                                                                                                                                                   |                                           |
| Applicant's Signature                                                                                                                                                                                                                                                                                                                                                                                                                                                                                                                                                                                                                          |                                                                                                                                                                                                                                                                                                                                                   | ty Development Approval Date              |
| (White: Community Development)                                                                                                                                                                                                                                                                                                                                                                                                                                                                                                                                                                                                                 | (Canary: Applicant) (Pink: Build                                                                                                                                                                                                                                                                                                                  | ding Dept) (Goldenrod: Code Enforcement)  |