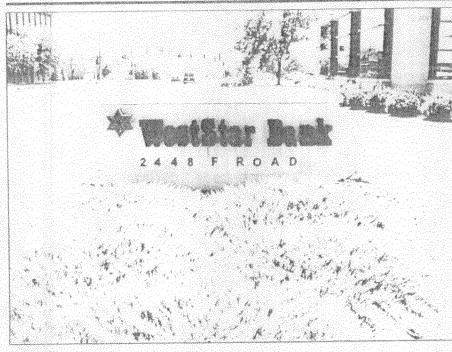

## Sign Clearance

| Clearance No. |                 |
|---------------|-----------------|
|               | 2945-043-01-011 |
| Fee \$ 5.00   |                 |
| Zone $C$ -/   |                 |

| TAX SCHEDULE                                                                                                                                                                                                                                                                                                                                                                                                                                                                                                                                                                                                                                                                    | LICENSE NO ADDRESS _ TELEPHONE | OR PREMIER SIGNS & NEW<br>2060905<br>463 28 12 Rd<br>NO. 257-7656<br>ERSON MARTÍN |
|---------------------------------------------------------------------------------------------------------------------------------------------------------------------------------------------------------------------------------------------------------------------------------------------------------------------------------------------------------------------------------------------------------------------------------------------------------------------------------------------------------------------------------------------------------------------------------------------------------------------------------------------------------------------------------|--------------------------------|-----------------------------------------------------------------------------------|
| [★] 1. FLUSH WALL       2 Square Feet per Linear Foot of Building Facade         [ ] 2. ROOF       2 Square Feet per Linear Foot of Building Facade         [ ] 3. FREE-STANDING       2 Traffic Lanes - 0.75 Square Feet x Street Frontage         4 or more Traffic Lanes - 1.5 Square Feet x Street Frontage         [ ] 4. PROJECTING       0.5 Square Feet per each Linear Foot of Building Facade         [ ] 5. OFF-PREMISE       See #3 Spacing Requirements; Not > 300 Square Feet or < 15 Square Feet                                                                                                                                                                 |                                |                                                                                   |
| [ ] Externally Illuminated                                                                                                                                                                                                                                                                                                                                                                                                                                                                                                                                                                                                                                                      | [X Internally Illuminated      | [ ] Non-Illuminated                                                               |
| (1-5) Area of Proposed Sign: 21.44 Square Feet (1,2,4) Building Façade: 123 Linear Feet Building Façade Direction: North South East West (1-4) Street Frontage: 320 Linear Feet Name of Street: 24 12 Rd (2-5) Height to Top of Sign: Feet Clearance to Grade: Feet (5) Distance from all Existing Off-Premise Signs within 600 Feet: Feet                                                                                                                                                                                                                                                                                                                                      |                                |                                                                                   |
| EXISTING SIGNAGE/TYPE & SQU                                                                                                                                                                                                                                                                                                                                                                                                                                                                                                                                                                                                                                                     | JARE FOOTAGE:                  | FOR OFFICE USE ONLY                                                               |
| -                                                                                                                                                                                                                                                                                                                                                                                                                                                                                                                                                                                                                                                                               | 18, 20 Sq. Ft.                 | Signage Allowed on Percel for POW                                                 |
| Monument signs                                                                                                                                                                                                                                                                                                                                                                                                                                                                                                                                                                                                                                                                  |                                | Signage Allowed on Parcel for ROW:                                                |
| Flush wall                                                                                                                                                                                                                                                                                                                                                                                                                                                                                                                                                                                                                                                                      | 33 50 Sq. Ft.                  | Building <u>24U</u> Sq. Ft.                                                       |
|                                                                                                                                                                                                                                                                                                                                                                                                                                                                                                                                                                                                                                                                                 | Sq. Ft.                        | Free-Standing <u>240</u> Sq. Ft.                                                  |
| Tot                                                                                                                                                                                                                                                                                                                                                                                                                                                                                                                                                                                                                                                                             | tal Existing: 51.70 Sq. Ft.    | Total Allowed: 24ll Sq. Ft.                                                       |
| COMMENTS: We has the wining All Westan Signs - Tristilling Nev Us Bank Signs  NOTE: No sign may exceed 300 square feet. A separate sign clearance is required for each sign. Attach a sketch, to scale, of proposed and existing signage including types, dimensions and lettering. Attach a plot plan, to scale, showing: abutting streets, alleys, easements, driveways, encroachments, property lines, distances from existing buildings to proposed signs and required setbacks. A SEPARATE PERMIT FROM THE BUILDING DEPARTMENT IS ALSO REQUIRED.  I hereby attest that the information on this form and the attached sketches are true and accurate.  Washing May 10/18/04 |                                |                                                                                   |
| Applicant's Signature Date Community Development Approval Date                                                                                                                                                                                                                                                                                                                                                                                                                                                                                                                                                                                                                  |                                |                                                                                   |
| (White: Community Development) (Canary: Applicant) (Pink: Building Dept) (Goldenrod: Code Enforcement)                                                                                                                                                                                                                                                                                                                                                                                                                                                                                                                                                                          |                                |                                                                                   |

| (/-                                                                                                                                                                                                                                                                                                                                                                                                                                                                                                                                                                                                                                                                                                                                                                                                                                                                                                                                                                                                                                                                                                                                                                                                                                                                                                                                                                                                                                                                     | _                                                               |                                          |  |
|-------------------------------------------------------------------------------------------------------------------------------------------------------------------------------------------------------------------------------------------------------------------------------------------------------------------------------------------------------------------------------------------------------------------------------------------------------------------------------------------------------------------------------------------------------------------------------------------------------------------------------------------------------------------------------------------------------------------------------------------------------------------------------------------------------------------------------------------------------------------------------------------------------------------------------------------------------------------------------------------------------------------------------------------------------------------------------------------------------------------------------------------------------------------------------------------------------------------------------------------------------------------------------------------------------------------------------------------------------------------------------------------------------------------------------------------------------------------------|-----------------------------------------------------------------|------------------------------------------|--|
| TAX SCHEDULE 1945 - 043 - 0/- 01/ CONTRACTOR PRINCE Signs & Now BUSINESS NAME U. 5 - Bank LICENSE NO. 206 0905 STREET ADDRESS 2448 F Nord ADDRESS 463 28 1/2 Rd #B PROPERTY OWNER TELEPHONE NO. 257-7656 OWNER ADDRESS CONTACT PERSON MARTIN                                                                                                                                                                                                                                                                                                                                                                                                                                                                                                                                                                                                                                                                                                                                                                                                                                                                                                                                                                                                                                                                                                                                                                                                                            |                                                                 |                                          |  |
| 1. FLUSH WALL 2 Square Feet per Linear Foot of Building Facade 2 Square Feet per Linear Foot of Building Facade 2 Square Feet per Linear Foot of Building Facade 2 Traffic Lanes - 0.75 Square Feet x Street Frontage 4 or more Traffic Lanes - 1.5 Square Feet x Street Frontage 5 OFF-PREMISE 5 OFF-PREMISE 5 Square Feet per each Linear Foot of Building Facade 5 See #3 Spacing Requirements; Not > 300 Square Feet or < 15 Square Feet                                                                                                                                                                                                                                                                                                                                                                                                                                                                                                                                                                                                                                                                                                                                                                                                                                                                                                                                                                                                                            |                                                                 |                                          |  |
| [ ] Externally Illuminated                                                                                                                                                                                                                                                                                                                                                                                                                                                                                                                                                                                                                                                                                                                                                                                                                                                                                                                                                                                                                                                                                                                                                                                                                                                                                                                                                                                                                                              | [Xî Internally Illuminated                                      | [ ] Non-Illuminated                      |  |
| (1-5) Area of Proposed Sign: 21-44 Square Feet (1,2,4) Building Façade: 12 3 Linear Feet Building Façade Direction: North South East West (1-4) Street Frontage: 370 Linear Feet Name of Street: Fed (2-5) Height to Top of Sign: Feet Clearance to Grade: Feet (5) Distance from all Existing Off-Premise Signs within 600 Feet: Feet                                                                                                                                                                                                                                                                                                                                                                                                                                                                                                                                                                                                                                                                                                                                                                                                                                                                                                                                                                                                                                                                                                                                  |                                                                 |                                          |  |
| EXISTING SIGNAGE/TYPE & SQUA                                                                                                                                                                                                                                                                                                                                                                                                                                                                                                                                                                                                                                                                                                                                                                                                                                                                                                                                                                                                                                                                                                                                                                                                                                                                                                                                                                                                                                            | ARE FOOTAGE:                                                    | FOR OFFICE USE ONLY                      |  |
| Monument signs                                                                                                                                                                                                                                                                                                                                                                                                                                                                                                                                                                                                                                                                                                                                                                                                                                                                                                                                                                                                                                                                                                                                                                                                                                                                                                                                                                                                                                                          | Monument Signs 18-20 Sq. Ft. Signage Allowed on Parcel for ROW: |                                          |  |
| Flustiwall signs                                                                                                                                                                                                                                                                                                                                                                                                                                                                                                                                                                                                                                                                                                                                                                                                                                                                                                                                                                                                                                                                                                                                                                                                                                                                                                                                                                                                                                                        |                                                                 | Building <u>24U</u> Sq. Ft.              |  |
| Flush wall signs                                                                                                                                                                                                                                                                                                                                                                                                                                                                                                                                                                                                                                                                                                                                                                                                                                                                                                                                                                                                                                                                                                                                                                                                                                                                                                                                                                                                                                                        | 21.44 Sq. Ft.                                                   | Free-Standing <u>555</u> Sq. Ft.         |  |
| Tota                                                                                                                                                                                                                                                                                                                                                                                                                                                                                                                                                                                                                                                                                                                                                                                                                                                                                                                                                                                                                                                                                                                                                                                                                                                                                                                                                                                                                                                                    | 1 Existing: 73-14 Sq. Ft.                                       | Total Allowed: <u>555</u> Sq. Ft.        |  |
| COMMENTS: We the limeving All Wester Signs - Tristilling New U.S. Bank Signs  NOTE: No sign may exceed 300 square feet. A separate sign clearance is required for each sign. Attach a sketch, to scale, of proposed and existing signage including types, dimensions and lettering. Attach a plot plan, to scale, showing: abutting streets, alleys, easements, driveways, encroachments, property lines, distances from existing buildings to proposed signs and required setbacks. A SEPARATE PERMIT FROM THE BUILDING DEPARTMENT IS ALSO REQUIRED.  I hereby attest that the information in this form and the attached sketches are true and accurate.  Mattheways, encroachments, property lines, distances from existing buildings to proposed signs and required setbacks. A SEPARATE PERMIT FROM THE BUILDING DEPARTMENT IS ALSO REQUIRED.  I hereby attest that the information in this form and the attached sketches are true and accurate.  Matheways, encroachments, property lines, distances from existing buildings to proposed signs and required setbacks. A SEPARATE PERMIT FROM THE BUILDING DEPARTMENT IS ALSO REQUIRED.  I hereby attest that the information in this form and the attached sketches are true and accurate.  Matheways, encroachments, property lines, distances from existing buildings to proposed signs and required setbacks. A SEPARATE PERMIT FROM THE BUILDING DEPARTMENT IS ALSO REQUIRED.  Community Development Approval |                                                                 |                                          |  |
| (White: Community Development)                                                                                                                                                                                                                                                                                                                                                                                                                                                                                                                                                                                                                                                                                                                                                                                                                                                                                                                                                                                                                                                                                                                                                                                                                                                                                                                                                                                                                                          | (Canary: Applicant) (Pink: Build                                | ding Dept) (Goldenrod: Code Enforcement) |  |