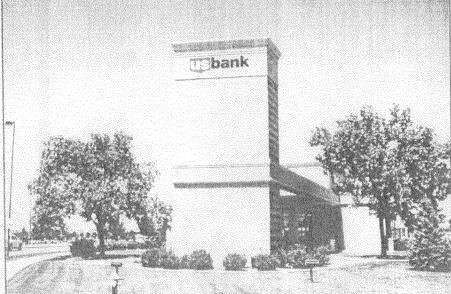

## Sign Clearance

| Clearance No. |                 |
|---------------|-----------------|
|               | 2945-043-01-011 |
| Fee \$ 5.00   |                 |
| Zone $C$ -/   |                 |

| TAX SCHEDULE                                                                                                                                                                                                                                                                                                                                                                                                                                                                                                                                                                                                                                                                    | LICENSE NO ADDRESS _ TELEPHONE | OR PREMIER SIGNS & NEW<br>2060905<br>463 28 12 Rd<br>NO. 257-7656<br>ERSON MARTÍN |
|---------------------------------------------------------------------------------------------------------------------------------------------------------------------------------------------------------------------------------------------------------------------------------------------------------------------------------------------------------------------------------------------------------------------------------------------------------------------------------------------------------------------------------------------------------------------------------------------------------------------------------------------------------------------------------|--------------------------------|-----------------------------------------------------------------------------------|
| [★] 1. FLUSH WALL       2 Square Feet per Linear Foot of Building Facade         [ ] 2. ROOF       2 Square Feet per Linear Foot of Building Facade         [ ] 3. FREE-STANDING       2 Traffic Lanes - 0.75 Square Feet x Street Frontage         4 or more Traffic Lanes - 1.5 Square Feet x Street Frontage         [ ] 4. PROJECTING       0.5 Square Feet per each Linear Foot of Building Facade         [ ] 5. OFF-PREMISE       See #3 Spacing Requirements; Not > 300 Square Feet or < 15 Square Feet                                                                                                                                                                 |                                |                                                                                   |
| [ ] Externally Illuminated                                                                                                                                                                                                                                                                                                                                                                                                                                                                                                                                                                                                                                                      | [X Internally Illuminated      | [ ] Non-Illuminated                                                               |
| (1-5) Area of Proposed Sign: 21.44 Square Feet (1,2,4) Building Façade: 123 Linear Feet Building Façade Direction: North South East West (1-4) Street Frontage: 320 Linear Feet Name of Street: 24 12 Rd (2-5) Height to Top of Sign: Feet Clearance to Grade: Feet (5) Distance from all Existing Off-Premise Signs within 600 Feet: Feet                                                                                                                                                                                                                                                                                                                                      |                                |                                                                                   |
| EXISTING SIGNAGE/TYPE & SQU                                                                                                                                                                                                                                                                                                                                                                                                                                                                                                                                                                                                                                                     | JARE FOOTAGE:                  | FOR OFFICE USE ONLY                                                               |
| -                                                                                                                                                                                                                                                                                                                                                                                                                                                                                                                                                                                                                                                                               | 18, 20 Sq. Ft.                 | Signage Allowed on Percel for POW                                                 |
| Monument signs                                                                                                                                                                                                                                                                                                                                                                                                                                                                                                                                                                                                                                                                  |                                | Signage Allowed on Parcel for ROW:                                                |
| Flush wall                                                                                                                                                                                                                                                                                                                                                                                                                                                                                                                                                                                                                                                                      | 33 50 Sq. Ft.                  | Building <u>24U</u> Sq. Ft.                                                       |
|                                                                                                                                                                                                                                                                                                                                                                                                                                                                                                                                                                                                                                                                                 | Sq. Ft.                        | Free-Standing <u>240</u> Sq. Ft.                                                  |
| Tot                                                                                                                                                                                                                                                                                                                                                                                                                                                                                                                                                                                                                                                                             | tal Existing: 51.70 Sq. Ft.    | Total Allowed: 24ll Sq. Ft.                                                       |
| COMMENTS: We has the wining All Westan Signs - Tristilling Nev Us Bank Signs  NOTE: No sign may exceed 300 square feet. A separate sign clearance is required for each sign. Attach a sketch, to scale, of proposed and existing signage including types, dimensions and lettering. Attach a plot plan, to scale, showing: abutting streets, alleys, easements, driveways, encroachments, property lines, distances from existing buildings to proposed signs and required setbacks. A SEPARATE PERMIT FROM THE BUILDING DEPARTMENT IS ALSO REQUIRED.  I hereby attest that the information on this form and the attached sketches are true and accurate.  Washing May 10/18/04 |                                |                                                                                   |
| Applicant's Signature Date Community Development Approval Date                                                                                                                                                                                                                                                                                                                                                                                                                                                                                                                                                                                                                  |                                |                                                                                   |
| (White: Community Development) (Canary: Applicant) (Pink: Building Dept) (Goldenrod: Code Enforcement)                                                                                                                                                                                                                                                                                                                                                                                                                                                                                                                                                                          |                                |                                                                                   |