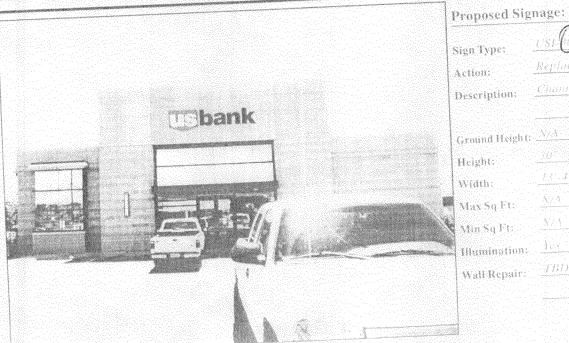

## Sign Clearance

| Clearance No. |                 |
|---------------|-----------------|
|               | 2945-043-01-011 |
| Fee \$ 5.00   |                 |
| Zone $C$ -/   |                 |

| TAX SCHEDULE                                                                                                                                                                                                                                                                                                                                                                                                                                                                                                                                                                                                                                                                    | LICENSE NO ADDRESS _ TELEPHONE | OR PREMIER SIGNS & NEW<br>2060905<br>463 28 12 Rd<br>NO. 257-7656<br>ERSON MARTÍN |
|---------------------------------------------------------------------------------------------------------------------------------------------------------------------------------------------------------------------------------------------------------------------------------------------------------------------------------------------------------------------------------------------------------------------------------------------------------------------------------------------------------------------------------------------------------------------------------------------------------------------------------------------------------------------------------|--------------------------------|-----------------------------------------------------------------------------------|
| [★] 1. FLUSH WALL       2 Square Feet per Linear Foot of Building Facade         [ ] 2. ROOF       2 Square Feet per Linear Foot of Building Facade         [ ] 3. FREE-STANDING       2 Traffic Lanes - 0.75 Square Feet x Street Frontage         4 or more Traffic Lanes - 1.5 Square Feet x Street Frontage         [ ] 4. PROJECTING       0.5 Square Feet per each Linear Foot of Building Facade         [ ] 5. OFF-PREMISE       See #3 Spacing Requirements; Not > 300 Square Feet or < 15 Square Feet                                                                                                                                                                 |                                |                                                                                   |
| [ ] Externally Illuminated                                                                                                                                                                                                                                                                                                                                                                                                                                                                                                                                                                                                                                                      | [X Internally Illuminated      | [ ] Non-Illuminated                                                               |
| (1-5) Area of Proposed Sign: 21.44 Square Feet (1,2,4) Building Façade: 123 Linear Feet Building Façade Direction: North South East West (1-4) Street Frontage: 320 Linear Feet Name of Street: 24 12 Rd (2-5) Height to Top of Sign: Feet Clearance to Grade: Feet (5) Distance from all Existing Off-Premise Signs within 600 Feet: Feet                                                                                                                                                                                                                                                                                                                                      |                                |                                                                                   |
| EXISTING SIGNAGE/TYPE & SQU                                                                                                                                                                                                                                                                                                                                                                                                                                                                                                                                                                                                                                                     | JARE FOOTAGE:                  | FOR OFFICE USE ONLY                                                               |
| -                                                                                                                                                                                                                                                                                                                                                                                                                                                                                                                                                                                                                                                                               | 18, 20 Sq. Ft.                 | Signage Allowed on Percel for POW                                                 |
| Monument signs                                                                                                                                                                                                                                                                                                                                                                                                                                                                                                                                                                                                                                                                  |                                | Signage Allowed on Parcel for ROW:                                                |
| Flush wall                                                                                                                                                                                                                                                                                                                                                                                                                                                                                                                                                                                                                                                                      | 33 50 Sq. Ft.                  | Building <u>24U</u> Sq. Ft.                                                       |
|                                                                                                                                                                                                                                                                                                                                                                                                                                                                                                                                                                                                                                                                                 | Sq. Ft.                        | Free-Standing <u>240</u> Sq. Ft.                                                  |
| Tot                                                                                                                                                                                                                                                                                                                                                                                                                                                                                                                                                                                                                                                                             | tal Existing: 51.70 Sq. Ft.    | Total Allowed: 24ll Sq. Ft.                                                       |
| COMMENTS: We has the wining All Westan Signs - Tristilling Nev Us Bank Signs  NOTE: No sign may exceed 300 square feet. A separate sign clearance is required for each sign. Attach a sketch, to scale, of proposed and existing signage including types, dimensions and lettering. Attach a plot plan, to scale, showing: abutting streets, alleys, easements, driveways, encroachments, property lines, distances from existing buildings to proposed signs and required setbacks. A SEPARATE PERMIT FROM THE BUILDING DEPARTMENT IS ALSO REQUIRED.  I hereby attest that the information on this form and the attached sketches are true and accurate.  Washing May 10/18/04 |                                |                                                                                   |
| Applicant's Signature Date Community Development Approval Date                                                                                                                                                                                                                                                                                                                                                                                                                                                                                                                                                                                                                  |                                |                                                                                   |
| (White: Community Development) (Canary: Applicant) (Pink: Building Dept) (Goldenrod: Code Enforcement)                                                                                                                                                                                                                                                                                                                                                                                                                                                                                                                                                                          |                                |                                                                                   |