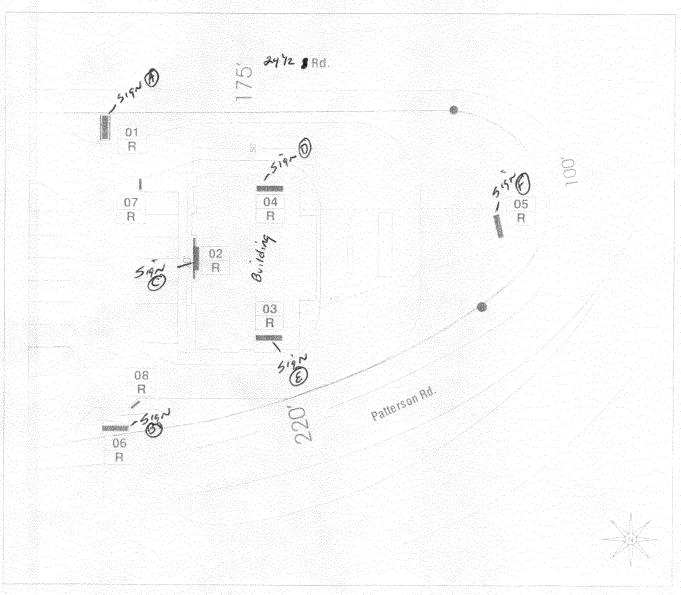

## Sign Clearance

| Clearance No.             |  |
|---------------------------|--|
| Date Submitted 10-11e-0le |  |
| Fee \$ 25 00              |  |
| Zone $C-/$                |  |

| TAX SCHEDULE 2945-043-07-071  BUSINESS NAME U. 5. BANK  STREET ADDRESS 2448 F. Road  PROPERTY OWNER  OWNER ADDRESS  CONTRACTOR PRIMICY SIGNS & NION  LICENSE NO. 2000905  ADDRESS 412 Rd # B  TELEPHONE NO. 257 710500  CONTACT PERSON MARTIN                                                                                                                                                                                                                                                                                                                                                                                                  |                                                                                                                                                                                                                                                                                                                                                                  |                                                  |                                          |
|------------------------------------------------------------------------------------------------------------------------------------------------------------------------------------------------------------------------------------------------------------------------------------------------------------------------------------------------------------------------------------------------------------------------------------------------------------------------------------------------------------------------------------------------------------------------------------------------------------------------------------------------|------------------------------------------------------------------------------------------------------------------------------------------------------------------------------------------------------------------------------------------------------------------------------------------------------------------------------------------------------------------|--------------------------------------------------|------------------------------------------|
| [ ] 2. ROOI<br>[X 3. FREE<br>[ ] 4. PROJ<br>[ ] 5. OFF-                                                                                                                                                                                                                                                                                                                                                                                                                                                                                                                                                                                        | 2 Square Feet per Linear Foot of Building Facade 2 Traffic Lanes - 0.75 Square Feet x Street Frontage 4 or more Traffic Lanes - 1.5 Square Feet x Street Frontage 5. OFF-PREMISE 2 Square Feet per Linear Foot of Building Facade 5 Square Feet per each Linear Foot of Building Facade 6 See #3 Spacing Requirements; Not > 300 Square Feet or < 15 Square Feet |                                                  |                                          |
| [ ] Externally I                                                                                                                                                                                                                                                                                                                                                                                                                                                                                                                                                                                                                               | numnated (x.                                                                                                                                                                                                                                                                                                                                                     | ] Internally Illuminated                         | [ ] Non-Illuminated                      |
| (1,2,4) Buildi<br>(1 - 4) Street<br>(2 - 5) Heigh                                                                                                                                                                                                                                                                                                                                                                                                                                                                                                                                                                                              | t to Top of Sign: I                                                                                                                                                                                                                                                                                                                                              | r Feet Building Façade Direction Name of Street: | F RdFeet                                 |
| EXISTING SIGN                                                                                                                                                                                                                                                                                                                                                                                                                                                                                                                                                                                                                                  | NAGE/TYPE & SQUARE FO                                                                                                                                                                                                                                                                                                                                            | OOTAGE:                                          | FOR OFFICE USE ONLY                      |
|                                                                                                                                                                                                                                                                                                                                                                                                                                                                                                                                                                                                                                                |                                                                                                                                                                                                                                                                                                                                                                  | Sq. Ft.                                          | Signage Allowed on Parcel for ROW:       |
|                                                                                                                                                                                                                                                                                                                                                                                                                                                                                                                                                                                                                                                |                                                                                                                                                                                                                                                                                                                                                                  | Sq. Ft.                                          | Building 244 gq. Ft.                     |
|                                                                                                                                                                                                                                                                                                                                                                                                                                                                                                                                                                                                                                                |                                                                                                                                                                                                                                                                                                                                                                  | Sq. Ft.                                          | Free-Standing <u>555</u> Sq. Ft.         |
|                                                                                                                                                                                                                                                                                                                                                                                                                                                                                                                                                                                                                                                |                                                                                                                                                                                                                                                                                                                                                                  |                                                  | 5                                        |
|                                                                                                                                                                                                                                                                                                                                                                                                                                                                                                                                                                                                                                                | Total Existin                                                                                                                                                                                                                                                                                                                                                    | ng: Sq. Ft.                                      | Total Allowed: 555 Sq. Ft.               |
| NOTE: No sign may exceed 300 square feet. A separate sign clearance is required for each sign. Attach a sketch, to scale, of proposed and existing signage including types, dimensions and lettering. Attach a plot plan, to scale, showing: abutting streets, alleys, easements, driveways, encroachments, property lines, distances from existing buildings to proposed signs and required setbacks. A SEPARATE PERMIT FROM THE BUILDING DEPARTMENT IS ALSO REQUIRED.  I hereby attest that the information on this form and the attached sketches are true and accurate.  Applicant's Signature  Date  Community Development Approval  Date |                                                                                                                                                                                                                                                                                                                                                                  |                                                  |                                          |
| (White: Commu                                                                                                                                                                                                                                                                                                                                                                                                                                                                                                                                                                                                                                  | inity Development) (Cana                                                                                                                                                                                                                                                                                                                                         | ry: Applicant) (Pink: Build                      | ling Dept) (Goldenrod: Code Enforcement) |

## SIGN CLEARANCE

| 10-11e-0le |
|------------|
|            |
|            |
|            |

| TAX SCHEDULE <u>J945 043 0</u> BUSINESS NAME <u>U S Bank</u> STREET ADDRESS <u>2448 F.</u> PROPERTY OWNER OWNER ADDRESS                                                                                                                                                                                                                                                                                                                                                                                                                                                                                                                                  | LICENSE NO ADDRESS _ TELEPHONE                              | OR Premier Signs & New No. 2060905<br>463 28 12 Rd #B<br>ENO. 257-7656<br>ERSON MARTIN |  |
|----------------------------------------------------------------------------------------------------------------------------------------------------------------------------------------------------------------------------------------------------------------------------------------------------------------------------------------------------------------------------------------------------------------------------------------------------------------------------------------------------------------------------------------------------------------------------------------------------------------------------------------------------------|-------------------------------------------------------------|----------------------------------------------------------------------------------------|--|
| [ ] 1. FLUSH WALL       2 Square Feet per Linear Foot of Building Facade         [ ] 2. ROOF       2 Square Feet per Linear Foot of Building Facade         [ ] 3. FREE-STANDING       2 Traffic Lanes - 0.75 Square Feet x Street Frontage         4 or more Traffic Lanes - 1.5 Square Feet x Street Frontage         [ ] 4. PROJECTING       0.5 Square Feet per each Linear Foot of Building Facade         [ ] 5. OFF-PREMISE       See #3 Spacing Requirements; Not > 300 Square Feet or < 15 Square Feet                                                                                                                                          |                                                             |                                                                                        |  |
| [ ] Externally Illuminated                                                                                                                                                                                                                                                                                                                                                                                                                                                                                                                                                                                                                               | [ ] Internally Illuminated                                  | [ ] Non-Illuminated                                                                    |  |
| (1-5) Area of Proposed Sign: 1280 Square Feet (1,2,4) Building Façade: 123                                                                                                                                                                                                                                                                                                                                                                                                                                                                                                                                                                               |                                                             |                                                                                        |  |
| EXISTING SIGNAGE/TYPE & SQUA                                                                                                                                                                                                                                                                                                                                                                                                                                                                                                                                                                                                                             | EXISTING SIGNAGE/TYPE & SQUARE FOOTAGE: FOR OFFICE USE ONLY |                                                                                        |  |
| Manument sign                                                                                                                                                                                                                                                                                                                                                                                                                                                                                                                                                                                                                                            | 5-4 Sq. Ft.                                                 | Signage Allowed on Parcel for ROW:                                                     |  |
|                                                                                                                                                                                                                                                                                                                                                                                                                                                                                                                                                                                                                                                          | Sq. Ft.                                                     | Building 244 Sq. Ft.                                                                   |  |
|                                                                                                                                                                                                                                                                                                                                                                                                                                                                                                                                                                                                                                                          | Sq. Ft.                                                     | Free-Standing <u>555</u> Sq. Ft.                                                       |  |
| Tota                                                                                                                                                                                                                                                                                                                                                                                                                                                                                                                                                                                                                                                     | Existing: 5.4 Sq. Ft.                                       | Total Allowed: <u>555</u> Sq. Ft.                                                      |  |
| COMMENTS: We Alse Removing All Westar Signature Transpalling  NOTE: No sign may exceed 300 square feet. A separate sign clearance is required for each sign. Attach a sketch, to scale, of proposed and existing signage including types, dimensions and lettering. Attach a plot plan, to scale, showing: abutting streets, alleys, easements, driveways, encroachments, property lines, distances from existing buildings to proposed signs and required setbacks. A SEPARATE PERMIT FROM THE BUILDING DEPARTMENT IS ALSO REQUIRED.  I hereby attest that the information on this form and the attached sketches are true and accurate.    O - 16 - 06 |                                                             |                                                                                        |  |

## SIGN CLEARANCE

| Clearance No.           |          |  |
|-------------------------|----------|--|
| Date Submitted _        | 10-14-04 |  |
| Fee \$                  |          |  |
| Zone $\mathcal{L}_{-}/$ |          |  |
|                         |          |  |

| AX SCHEDULE 2945 - D43 - D1 - D1 CONTRACTOR PRINCE Signs & NRON  USINESS NAME U-5 BANK  LICENSE NO. 2060905  ADDRESS 463 28 42 RA  ROPERTY OWNER TELEPHONE NO. 257-7656  WNER ADDRESS CONTACT PERSON MARTIN                                                                                                                                                                                                                                                                                                                                                                                                                                    |                                                                                                                                                                                                                                                                                                                                                   | 1. 2060905<br>463 2842 Rd<br>NO. 257-7656 |
|------------------------------------------------------------------------------------------------------------------------------------------------------------------------------------------------------------------------------------------------------------------------------------------------------------------------------------------------------------------------------------------------------------------------------------------------------------------------------------------------------------------------------------------------------------------------------------------------------------------------------------------------|---------------------------------------------------------------------------------------------------------------------------------------------------------------------------------------------------------------------------------------------------------------------------------------------------------------------------------------------------|-------------------------------------------|
| [☑ 1. FLUSH WALL [ ] 2. ROOF [ ] 3. FREE-STANDING [ ] 4. PROJECTING [ ] 5. OFF-PREMISE                                                                                                                                                                                                                                                                                                                                                                                                                                                                                                                                                         | 2 Square Feet per Linear Foot of Building Facade 2 Square Feet per Linear Foot of Building Facade 2 Traffic Lanes - 0.75 Square Feet x Street Frontage 4 or more Traffic Lanes - 1.5 Square Feet x Street Frontage 0.5 Square Feet per each Linear Foot of Building Facade See #3 Spacing Requirements; Not > 300 Square Feet or < 15 Square Feet |                                           |
| [ ] Externally Illuminated                                                                                                                                                                                                                                                                                                                                                                                                                                                                                                                                                                                                                     | [ ] Internally Illuminated                                                                                                                                                                                                                                                                                                                        | [ ] Non-Illuminated                       |
| (1-5) Area of Proposed Sign: 3350 Square Feet (1,2,4) Building Façade: 123 Linear Feet Building Façade Direction: North South East West (1-4) Street Frontage: 3330 near Feet Name of Street: 24'12 Rd (2-5) Height to Top of Sign: Feet Clearance to Grade: Feet (5) Distance from all Existing Off-Premise Signs within 600 Feet: Feet                                                                                                                                                                                                                                                                                                       |                                                                                                                                                                                                                                                                                                                                                   |                                           |
| EXISTING SIGNAGE/TYPE & SQUA                                                                                                                                                                                                                                                                                                                                                                                                                                                                                                                                                                                                                   | RE FOOTAGE:                                                                                                                                                                                                                                                                                                                                       | FOR OFFICE USE ONLY                       |
| Monument signs                                                                                                                                                                                                                                                                                                                                                                                                                                                                                                                                                                                                                                 |                                                                                                                                                                                                                                                                                                                                                   | Signage Allowed on Parcel for ROW:        |
|                                                                                                                                                                                                                                                                                                                                                                                                                                                                                                                                                                                                                                                | Sq. Ft.                                                                                                                                                                                                                                                                                                                                           | Building 244 Sq. Ft.                      |
|                                                                                                                                                                                                                                                                                                                                                                                                                                                                                                                                                                                                                                                | Sq. Ft.                                                                                                                                                                                                                                                                                                                                           | Free-Standing 240 Sq. Ft.                 |
| Total                                                                                                                                                                                                                                                                                                                                                                                                                                                                                                                                                                                                                                          | Existing: Sq. Ft.                                                                                                                                                                                                                                                                                                                                 | Total Allowed: 246 Sq. Ft.                |
| COMMENTS: We get Removing Ail Westar Signs Trostylling.  NOTE: No sign may exceed 300 square feet. A separate sign clearance is required for each sign. Attach a sketch, to scale, of proposed and existing signage including types, dimensions and lettering. Attach a plot plan, to scale, showing: abutting streets, alleys, easements, driveways, encroachments, property lines, distances from existing buildings to proposed signs and required setbacks. A SEPARATE PERMIT FROM THE BUILDING DEPARTMENT IS ALSO REQUIRED.  I hereby attest that the information on this form and the attached sketches are true and accurate.  10-16-06 |                                                                                                                                                                                                                                                                                                                                                   |                                           |
| Applicant's Signature                                                                                                                                                                                                                                                                                                                                                                                                                                                                                                                                                                                                                          |                                                                                                                                                                                                                                                                                                                                                   | ty Development Approval Date              |
| (White: Community Development)                                                                                                                                                                                                                                                                                                                                                                                                                                                                                                                                                                                                                 | (Canary: Applicant) (Pink: Build                                                                                                                                                                                                                                                                                                                  | ding Dept) (Goldenrod: Code Enforcement)  |

## Sign Clearance

| Clearance No. |                 |
|---------------|-----------------|
|               | 2945-043-01-011 |
| Fee \$ 5.00   |                 |
| Zone $C$ -/   |                 |

| TAX SCHEDULE                                                                                                                                                                                                                                                                                                                                                                                                                                                                                                                                                                                                                                                                    | LICENSE NO ADDRESS _ TELEPHONE | OR PREMIER SIGNS & NEW<br>2060905<br>463 28 12 Rd<br>NO. 257-7656<br>ERSON MARTÍN |
|---------------------------------------------------------------------------------------------------------------------------------------------------------------------------------------------------------------------------------------------------------------------------------------------------------------------------------------------------------------------------------------------------------------------------------------------------------------------------------------------------------------------------------------------------------------------------------------------------------------------------------------------------------------------------------|--------------------------------|-----------------------------------------------------------------------------------|
| [★] 1. FLUSH WALL       2 Square Feet per Linear Foot of Building Facade         [ ] 2. ROOF       2 Square Feet per Linear Foot of Building Facade         [ ] 3. FREE-STANDING       2 Traffic Lanes - 0.75 Square Feet x Street Frontage         4 or more Traffic Lanes - 1.5 Square Feet x Street Frontage         [ ] 4. PROJECTING       0.5 Square Feet per each Linear Foot of Building Facade         [ ] 5. OFF-PREMISE       See #3 Spacing Requirements; Not > 300 Square Feet or < 15 Square Feet                                                                                                                                                                 |                                |                                                                                   |
| [ ] Externally Illuminated                                                                                                                                                                                                                                                                                                                                                                                                                                                                                                                                                                                                                                                      | [X Internally Illuminated      | [ ] Non-Illuminated                                                               |
| (1-5) Area of Proposed Sign: 21.44 Square Feet (1,2,4) Building Façade: 123 Linear Feet Building Façade Direction: North South East West (1-4) Street Frontage: 320 Linear Feet Name of Street: 24 12 Rd (2-5) Height to Top of Sign: Feet Clearance to Grade: Feet (5) Distance from all Existing Off-Premise Signs within 600 Feet: Feet                                                                                                                                                                                                                                                                                                                                      |                                |                                                                                   |
| EXISTING SIGNAGE/TYPE & SQU                                                                                                                                                                                                                                                                                                                                                                                                                                                                                                                                                                                                                                                     | JARE FOOTAGE:                  | FOR OFFICE USE ONLY                                                               |
| -                                                                                                                                                                                                                                                                                                                                                                                                                                                                                                                                                                                                                                                                               | 18, 20 Sq. Ft.                 | Signage Allowed on Percel for POW                                                 |
| Monument signs                                                                                                                                                                                                                                                                                                                                                                                                                                                                                                                                                                                                                                                                  |                                | Signage Allowed on Parcel for ROW:                                                |
| Flush wall                                                                                                                                                                                                                                                                                                                                                                                                                                                                                                                                                                                                                                                                      | 33 50 Sq. Ft.                  | Building <u>24U</u> Sq. Ft.                                                       |
|                                                                                                                                                                                                                                                                                                                                                                                                                                                                                                                                                                                                                                                                                 | Sq. Ft.                        | Free-Standing <u>240</u> Sq. Ft.                                                  |
| Tot                                                                                                                                                                                                                                                                                                                                                                                                                                                                                                                                                                                                                                                                             | tal Existing: 51.70 Sq. Ft.    | Total Allowed: 24ll Sq. Ft.                                                       |
| COMMENTS: We has the wining All Westan Signs - Tristilling Nev Us Bank Signs  NOTE: No sign may exceed 300 square feet. A separate sign clearance is required for each sign. Attach a sketch, to scale, of proposed and existing signage including types, dimensions and lettering. Attach a plot plan, to scale, showing: abutting streets, alleys, easements, driveways, encroachments, property lines, distances from existing buildings to proposed signs and required setbacks. A SEPARATE PERMIT FROM THE BUILDING DEPARTMENT IS ALSO REQUIRED.  I hereby attest that the information on this form and the attached sketches are true and accurate.  Washing May 10/18/04 |                                |                                                                                   |
| Applicant's Signature Date Community Development Approval Date                                                                                                                                                                                                                                                                                                                                                                                                                                                                                                                                                                                                                  |                                |                                                                                   |
| (White: Community Development) (Canary: Applicant) (Pink: Building Dept) (Goldenrod: Code Enforcement)                                                                                                                                                                                                                                                                                                                                                                                                                                                                                                                                                                          |                                |                                                                                   |