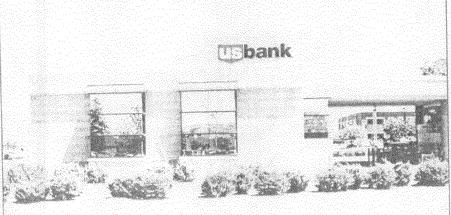

## Sign Clearance

| Clearance No. |                 |
|---------------|-----------------|
|               | 2945-043-01-011 |
| Fee \$ 5.00   |                 |
| Zone $C$ -/   |                 |

| TAX SCHEDULE                                                                                                                                                                                                                                                                                                                                                                                                                                                                                                                                                                                                                                                                    | LICENSE NO ADDRESS _ TELEPHONE | OR PREMIER SIGNS & NEW<br>2060905<br>463 28 12 Rd<br>NO. 257-7656<br>ERSON MARTÍN |
|---------------------------------------------------------------------------------------------------------------------------------------------------------------------------------------------------------------------------------------------------------------------------------------------------------------------------------------------------------------------------------------------------------------------------------------------------------------------------------------------------------------------------------------------------------------------------------------------------------------------------------------------------------------------------------|--------------------------------|-----------------------------------------------------------------------------------|
| [★] 1. FLUSH WALL       2 Square Feet per Linear Foot of Building Facade         [ ] 2. ROOF       2 Square Feet per Linear Foot of Building Facade         [ ] 3. FREE-STANDING       2 Traffic Lanes - 0.75 Square Feet x Street Frontage         4 or more Traffic Lanes - 1.5 Square Feet x Street Frontage         [ ] 4. PROJECTING       0.5 Square Feet per each Linear Foot of Building Facade         [ ] 5. OFF-PREMISE       See #3 Spacing Requirements; Not > 300 Square Feet or < 15 Square Feet                                                                                                                                                                 |                                |                                                                                   |
| [ ] Externally Illuminated                                                                                                                                                                                                                                                                                                                                                                                                                                                                                                                                                                                                                                                      | [X Internally Illuminated      | [ ] Non-Illuminated                                                               |
| (1-5) Area of Proposed Sign: 21.44 Square Feet (1,2,4) Building Façade: 123 Linear Feet Building Façade Direction: North South East West (1-4) Street Frontage: 320 Linear Feet Name of Street: 24 12 Rd (2-5) Height to Top of Sign: Feet Clearance to Grade: Feet (5) Distance from all Existing Off-Premise Signs within 600 Feet: Feet                                                                                                                                                                                                                                                                                                                                      |                                |                                                                                   |
| EXISTING SIGNAGE/TYPE & SQU                                                                                                                                                                                                                                                                                                                                                                                                                                                                                                                                                                                                                                                     | JARE FOOTAGE:                  | FOR OFFICE USE ONLY                                                               |
| -                                                                                                                                                                                                                                                                                                                                                                                                                                                                                                                                                                                                                                                                               | 18, 20 Sq. Ft.                 | Signage Allowed on Percel for POW                                                 |
| Monument signs                                                                                                                                                                                                                                                                                                                                                                                                                                                                                                                                                                                                                                                                  |                                | Signage Allowed on Parcel for ROW:                                                |
| Flush wall                                                                                                                                                                                                                                                                                                                                                                                                                                                                                                                                                                                                                                                                      | 33 50 Sq. Ft.                  | Building <u>24U</u> Sq. Ft.                                                       |
|                                                                                                                                                                                                                                                                                                                                                                                                                                                                                                                                                                                                                                                                                 | Sq. Ft.                        | Free-Standing <u>240</u> Sq. Ft.                                                  |
| Tot                                                                                                                                                                                                                                                                                                                                                                                                                                                                                                                                                                                                                                                                             | tal Existing: 51.70 Sq. Ft.    | Total Allowed: 24ll Sq. Ft.                                                       |
| COMMENTS: We has the wining All Westan Signs - Tristilling Nev Us Bank Signs  NOTE: No sign may exceed 300 square feet. A separate sign clearance is required for each sign. Attach a sketch, to scale, of proposed and existing signage including types, dimensions and lettering. Attach a plot plan, to scale, showing: abutting streets, alleys, easements, driveways, encroachments, property lines, distances from existing buildings to proposed signs and required setbacks. A SEPARATE PERMIT FROM THE BUILDING DEPARTMENT IS ALSO REQUIRED.  I hereby attest that the information on this form and the attached sketches are true and accurate.  Washing May 10/18/04 |                                |                                                                                   |
| Applicant's Signature Date Community Development Approval Date                                                                                                                                                                                                                                                                                                                                                                                                                                                                                                                                                                                                                  |                                |                                                                                   |
| (White: Community Development) (Canary: Applicant) (Pink: Building Dept) (Goldenrod: Code Enforcement)                                                                                                                                                                                                                                                                                                                                                                                                                                                                                                                                                                          |                                |                                                                                   |