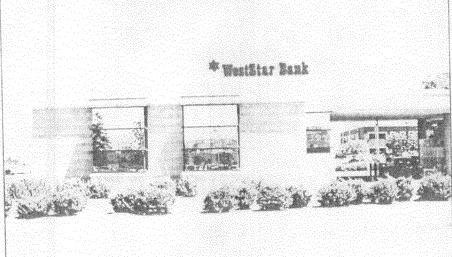

## SIGN CLEARANCE

| 10-11e-0le |
|------------|
|            |
|            |
|            |

| TAX SCHEDULE <u>J945 043 0</u> BUSINESS NAME <u>U S Bank</u> STREET ADDRESS <u>2448 F.</u> PROPERTY OWNER OWNER ADDRESS                                                                                                                                                                                                                                                                                                                                                                                                                                                                                                                                  | LICENSE NO ADDRESS _ TELEPHONE                              | OR Premier Signs & New No. 2060905<br>463 28 12 Rd #B<br>ENO. 257-7656<br>ERSON MARTIN |  |
|----------------------------------------------------------------------------------------------------------------------------------------------------------------------------------------------------------------------------------------------------------------------------------------------------------------------------------------------------------------------------------------------------------------------------------------------------------------------------------------------------------------------------------------------------------------------------------------------------------------------------------------------------------|-------------------------------------------------------------|----------------------------------------------------------------------------------------|--|
| [ ] 1. FLUSH WALL       2 Square Feet per Linear Foot of Building Facade         [ ] 2. ROOF       2 Square Feet per Linear Foot of Building Facade         [ ] 3. FREE-STANDING       2 Traffic Lanes - 0.75 Square Feet x Street Frontage         4 or more Traffic Lanes - 1.5 Square Feet x Street Frontage         [ ] 4. PROJECTING       0.5 Square Feet per each Linear Foot of Building Facade         [ ] 5. OFF-PREMISE       See #3 Spacing Requirements; Not > 300 Square Feet or < 15 Square Feet                                                                                                                                          |                                                             |                                                                                        |  |
| [ ] Externally Illuminated                                                                                                                                                                                                                                                                                                                                                                                                                                                                                                                                                                                                                               | [ ] Internally Illuminated                                  | [ ] Non-Illuminated                                                                    |  |
| (1-5) Area of Proposed Sign: 1280 Square Feet (1,2,4) Building Façade: 123                                                                                                                                                                                                                                                                                                                                                                                                                                                                                                                                                                               |                                                             |                                                                                        |  |
| EXISTING SIGNAGE/TYPE & SQUA                                                                                                                                                                                                                                                                                                                                                                                                                                                                                                                                                                                                                             | EXISTING SIGNAGE/TYPE & SQUARE FOOTAGE: FOR OFFICE USE ONLY |                                                                                        |  |
| Manument sign                                                                                                                                                                                                                                                                                                                                                                                                                                                                                                                                                                                                                                            | 5-4 Sq. Ft.                                                 | Signage Allowed on Parcel for ROW:                                                     |  |
|                                                                                                                                                                                                                                                                                                                                                                                                                                                                                                                                                                                                                                                          | Sq. Ft.                                                     | Building 244 Sq. Ft.                                                                   |  |
|                                                                                                                                                                                                                                                                                                                                                                                                                                                                                                                                                                                                                                                          | Sq. Ft.                                                     | Free-Standing <u>555</u> Sq. Ft.                                                       |  |
| Tota                                                                                                                                                                                                                                                                                                                                                                                                                                                                                                                                                                                                                                                     | Existing: 5.4 Sq. Ft.                                       | Total Allowed: <u>555</u> Sq. Ft.                                                      |  |
| COMMENTS: We Alse Removing All Westar Signature Transpalling  NOTE: No sign may exceed 300 square feet. A separate sign clearance is required for each sign. Attach a sketch, to scale, of proposed and existing signage including types, dimensions and lettering. Attach a plot plan, to scale, showing: abutting streets, alleys, easements, driveways, encroachments, property lines, distances from existing buildings to proposed signs and required setbacks. A SEPARATE PERMIT FROM THE BUILDING DEPARTMENT IS ALSO REQUIRED.  I hereby attest that the information on this form and the attached sketches are true and accurate.    O - 16 - 06 |                                                             |                                                                                        |  |

| (/-                                                                                                                                                                                                                                                                                                                                                                                                                                                                                                                                                                                                                                                                                                                                                                                                                                                                                                                                                                                                                                                                                                                                                                                                                                                                                                                                                                                                                                                                     | _                                                               |                                          |  |
|-------------------------------------------------------------------------------------------------------------------------------------------------------------------------------------------------------------------------------------------------------------------------------------------------------------------------------------------------------------------------------------------------------------------------------------------------------------------------------------------------------------------------------------------------------------------------------------------------------------------------------------------------------------------------------------------------------------------------------------------------------------------------------------------------------------------------------------------------------------------------------------------------------------------------------------------------------------------------------------------------------------------------------------------------------------------------------------------------------------------------------------------------------------------------------------------------------------------------------------------------------------------------------------------------------------------------------------------------------------------------------------------------------------------------------------------------------------------------|-----------------------------------------------------------------|------------------------------------------|--|
| TAX SCHEDULE 1945 - 043 - 0/- 01/ CONTRACTOR PRINCE Signs & Now BUSINESS NAME U. 5 - Bank LICENSE NO. 206 0905 STREET ADDRESS 2448 F Nord ADDRESS 463 28 1/2 Rd #B PROPERTY OWNER TELEPHONE NO. 257-7656 OWNER ADDRESS CONTACT PERSON MARTIN                                                                                                                                                                                                                                                                                                                                                                                                                                                                                                                                                                                                                                                                                                                                                                                                                                                                                                                                                                                                                                                                                                                                                                                                                            |                                                                 |                                          |  |
| 1. FLUSH WALL 2 Square Feet per Linear Foot of Building Facade 2 Square Feet per Linear Foot of Building Facade 2 Square Feet per Linear Foot of Building Facade 2 Traffic Lanes - 0.75 Square Feet x Street Frontage 4 or more Traffic Lanes - 1.5 Square Feet x Street Frontage 5 OFF-PREMISE 5 OFF-PREMISE 5 Square Feet per each Linear Foot of Building Facade 5 See #3 Spacing Requirements; Not > 300 Square Feet or < 15 Square Feet                                                                                                                                                                                                                                                                                                                                                                                                                                                                                                                                                                                                                                                                                                                                                                                                                                                                                                                                                                                                                            |                                                                 |                                          |  |
| [ ] Externally Illuminated                                                                                                                                                                                                                                                                                                                                                                                                                                                                                                                                                                                                                                                                                                                                                                                                                                                                                                                                                                                                                                                                                                                                                                                                                                                                                                                                                                                                                                              | [Xî Internally Illuminated                                      | [ ] Non-Illuminated                      |  |
| (1-5) Area of Proposed Sign: 21-44 Square Feet (1,2,4) Building Façade: 12 3 Linear Feet Building Façade Direction: North South East West (1-4) Street Frontage: 370 Linear Feet Name of Street: Fed (2-5) Height to Top of Sign: Feet Clearance to Grade: Feet (5) Distance from all Existing Off-Premise Signs within 600 Feet: Feet                                                                                                                                                                                                                                                                                                                                                                                                                                                                                                                                                                                                                                                                                                                                                                                                                                                                                                                                                                                                                                                                                                                                  |                                                                 |                                          |  |
| EXISTING SIGNAGE/TYPE & SQUA                                                                                                                                                                                                                                                                                                                                                                                                                                                                                                                                                                                                                                                                                                                                                                                                                                                                                                                                                                                                                                                                                                                                                                                                                                                                                                                                                                                                                                            | ARE FOOTAGE:                                                    | FOR OFFICE USE ONLY                      |  |
| Monument signs                                                                                                                                                                                                                                                                                                                                                                                                                                                                                                                                                                                                                                                                                                                                                                                                                                                                                                                                                                                                                                                                                                                                                                                                                                                                                                                                                                                                                                                          | Monument Signs 18-20 Sq. Ft. Signage Allowed on Parcel for ROW: |                                          |  |
| Flustiwall signs                                                                                                                                                                                                                                                                                                                                                                                                                                                                                                                                                                                                                                                                                                                                                                                                                                                                                                                                                                                                                                                                                                                                                                                                                                                                                                                                                                                                                                                        |                                                                 | Building <u>24U</u> Sq. Ft.              |  |
| Flush wall signs                                                                                                                                                                                                                                                                                                                                                                                                                                                                                                                                                                                                                                                                                                                                                                                                                                                                                                                                                                                                                                                                                                                                                                                                                                                                                                                                                                                                                                                        | 21.44 Sq. Ft.                                                   | Free-Standing <u>555</u> Sq. Ft.         |  |
| Tota                                                                                                                                                                                                                                                                                                                                                                                                                                                                                                                                                                                                                                                                                                                                                                                                                                                                                                                                                                                                                                                                                                                                                                                                                                                                                                                                                                                                                                                                    | 1 Existing: 73-14 Sq. Ft.                                       | Total Allowed: <u>555</u> Sq. Ft.        |  |
| COMMENTS: We the limeving All Wester Signs - Tristilling New U.S. Bank Signs  NOTE: No sign may exceed 300 square feet. A separate sign clearance is required for each sign. Attach a sketch, to scale, of proposed and existing signage including types, dimensions and lettering. Attach a plot plan, to scale, showing: abutting streets, alleys, easements, driveways, encroachments, property lines, distances from existing buildings to proposed signs and required setbacks. A SEPARATE PERMIT FROM THE BUILDING DEPARTMENT IS ALSO REQUIRED.  I hereby attest that the information in this form and the attached sketches are true and accurate.  Mattheways, encroachments, property lines, distances from existing buildings to proposed signs and required setbacks. A SEPARATE PERMIT FROM THE BUILDING DEPARTMENT IS ALSO REQUIRED.  I hereby attest that the information in this form and the attached sketches are true and accurate.  Matheways, encroachments, property lines, distances from existing buildings to proposed signs and required setbacks. A SEPARATE PERMIT FROM THE BUILDING DEPARTMENT IS ALSO REQUIRED.  I hereby attest that the information in this form and the attached sketches are true and accurate.  Matheways, encroachments, property lines, distances from existing buildings to proposed signs and required setbacks. A SEPARATE PERMIT FROM THE BUILDING DEPARTMENT IS ALSO REQUIRED.  Community Development Approval |                                                                 |                                          |  |
| (White: Community Development)                                                                                                                                                                                                                                                                                                                                                                                                                                                                                                                                                                                                                                                                                                                                                                                                                                                                                                                                                                                                                                                                                                                                                                                                                                                                                                                                                                                                                                          | (Canary: Applicant) (Pink: Build                                | ding Dept) (Goldenrod: Code Enforcement) |  |