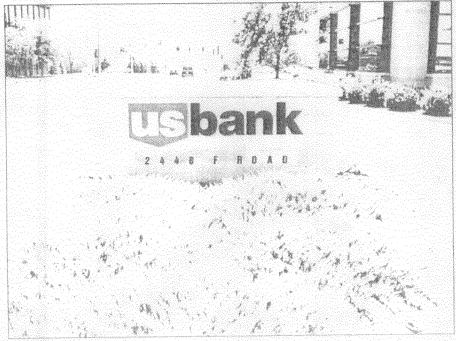

## Sign Clearance

| Clearance No. |                 |
|---------------|-----------------|
|               | 2945-043-01-011 |
| Fee \$ 5.00   |                 |
| Zone $C$ -/   |                 |

| TAX SCHEDULE                                                                                                                                                                                                                                                                                                                                                                                                                                                                                                                                                                                                                                                                    | LICENSE NO ADDRESS _ TELEPHONE | OR PREMIER SIGNS & NEW<br>2060905<br>463 28 12 Rd<br>NO. 257-7656<br>ERSON MARTÍN |
|---------------------------------------------------------------------------------------------------------------------------------------------------------------------------------------------------------------------------------------------------------------------------------------------------------------------------------------------------------------------------------------------------------------------------------------------------------------------------------------------------------------------------------------------------------------------------------------------------------------------------------------------------------------------------------|--------------------------------|-----------------------------------------------------------------------------------|
| [★] 1. FLUSH WALL       2 Square Feet per Linear Foot of Building Facade         [ ] 2. ROOF       2 Square Feet per Linear Foot of Building Facade         [ ] 3. FREE-STANDING       2 Traffic Lanes - 0.75 Square Feet x Street Frontage         4 or more Traffic Lanes - 1.5 Square Feet x Street Frontage         [ ] 4. PROJECTING       0.5 Square Feet per each Linear Foot of Building Facade         [ ] 5. OFF-PREMISE       See #3 Spacing Requirements; Not > 300 Square Feet or < 15 Square Feet                                                                                                                                                                 |                                |                                                                                   |
| [ ] Externally Illuminated                                                                                                                                                                                                                                                                                                                                                                                                                                                                                                                                                                                                                                                      | [X Internally Illuminated      | [ ] Non-Illuminated                                                               |
| (1-5) Area of Proposed Sign: 21.44 Square Feet (1,2,4) Building Façade: 123 Linear Feet Building Façade Direction: North South East West (1-4) Street Frontage: 320 Linear Feet Name of Street: 24 12 Rd (2-5) Height to Top of Sign: Feet Clearance to Grade: Feet (5) Distance from all Existing Off-Premise Signs within 600 Feet: Feet                                                                                                                                                                                                                                                                                                                                      |                                |                                                                                   |
| EXISTING SIGNAGE/TYPE & SQU                                                                                                                                                                                                                                                                                                                                                                                                                                                                                                                                                                                                                                                     | JARE FOOTAGE:                  | FOR OFFICE USE ONLY                                                               |
| -                                                                                                                                                                                                                                                                                                                                                                                                                                                                                                                                                                                                                                                                               | 18, 20 Sq. Ft.                 | Signage Allowed on Percel for POW                                                 |
| Monument signs                                                                                                                                                                                                                                                                                                                                                                                                                                                                                                                                                                                                                                                                  |                                | Signage Allowed on Parcel for ROW:                                                |
| Flush wall                                                                                                                                                                                                                                                                                                                                                                                                                                                                                                                                                                                                                                                                      | 33 50 Sq. Ft.                  | Building <u>24U</u> Sq. Ft.                                                       |
|                                                                                                                                                                                                                                                                                                                                                                                                                                                                                                                                                                                                                                                                                 | Sq. Ft.                        | Free-Standing <u>240</u> Sq. Ft.                                                  |
| Tot                                                                                                                                                                                                                                                                                                                                                                                                                                                                                                                                                                                                                                                                             | tal Existing: 51.70 Sq. Ft.    | Total Allowed: 24ll Sq. Ft.                                                       |
| COMMENTS: We has the wining All Westan Signs - Tristilling Nev Us Bank Signs  NOTE: No sign may exceed 300 square feet. A separate sign clearance is required for each sign. Attach a sketch, to scale, of proposed and existing signage including types, dimensions and lettering. Attach a plot plan, to scale, showing: abutting streets, alleys, easements, driveways, encroachments, property lines, distances from existing buildings to proposed signs and required setbacks. A SEPARATE PERMIT FROM THE BUILDING DEPARTMENT IS ALSO REQUIRED.  I hereby attest that the information on this form and the attached sketches are true and accurate.  Washing May 10/18/04 |                                |                                                                                   |
| Applicant's Signature Date Community Development Approval Date                                                                                                                                                                                                                                                                                                                                                                                                                                                                                                                                                                                                                  |                                |                                                                                   |
| (White: Community Development) (Canary: Applicant) (Pink: Building Dept) (Goldenrod: Code Enforcement)                                                                                                                                                                                                                                                                                                                                                                                                                                                                                                                                                                          |                                |                                                                                   |

| (/-                                                                                                                                                                                                                                                                                                                                                                                                                                                                                                                                                                                                                                                                                                                                                                                                                                                                                                                                                                                                                                                                                                                                                                                                                                                                                                                                                                                                                                                                     | _                                                               |                                          |  |
|-------------------------------------------------------------------------------------------------------------------------------------------------------------------------------------------------------------------------------------------------------------------------------------------------------------------------------------------------------------------------------------------------------------------------------------------------------------------------------------------------------------------------------------------------------------------------------------------------------------------------------------------------------------------------------------------------------------------------------------------------------------------------------------------------------------------------------------------------------------------------------------------------------------------------------------------------------------------------------------------------------------------------------------------------------------------------------------------------------------------------------------------------------------------------------------------------------------------------------------------------------------------------------------------------------------------------------------------------------------------------------------------------------------------------------------------------------------------------|-----------------------------------------------------------------|------------------------------------------|--|
| TAX SCHEDULE 1945 - 043 - 0/- 01/ CONTRACTOR PRINCE Signs & Now BUSINESS NAME U. 5 - Bank LICENSE NO. 206 0905 STREET ADDRESS 2448 F Nord ADDRESS 463 28 1/2 Rd #B PROPERTY OWNER TELEPHONE NO. 257-7656 OWNER ADDRESS CONTACT PERSON MARTIN                                                                                                                                                                                                                                                                                                                                                                                                                                                                                                                                                                                                                                                                                                                                                                                                                                                                                                                                                                                                                                                                                                                                                                                                                            |                                                                 |                                          |  |
| 1. FLUSH WALL 2 Square Feet per Linear Foot of Building Facade 2 Square Feet per Linear Foot of Building Facade 2 Square Feet per Linear Foot of Building Facade 2 Traffic Lanes - 0.75 Square Feet x Street Frontage 4 or more Traffic Lanes - 1.5 Square Feet x Street Frontage 5 OFF-PREMISE 5 OFF-PREMISE 5 Square Feet per each Linear Foot of Building Facade 5 See #3 Spacing Requirements; Not > 300 Square Feet or < 15 Square Feet                                                                                                                                                                                                                                                                                                                                                                                                                                                                                                                                                                                                                                                                                                                                                                                                                                                                                                                                                                                                                            |                                                                 |                                          |  |
| [ ] Externally Illuminated                                                                                                                                                                                                                                                                                                                                                                                                                                                                                                                                                                                                                                                                                                                                                                                                                                                                                                                                                                                                                                                                                                                                                                                                                                                                                                                                                                                                                                              | [Xî Internally Illuminated                                      | [ ] Non-Illuminated                      |  |
| (1-5) Area of Proposed Sign: 21-44 Square Feet (1,2,4) Building Façade: 12 3 Linear Feet Building Façade Direction: North South East West (1-4) Street Frontage: 370 Linear Feet Name of Street: Fed (2-5) Height to Top of Sign: Feet Clearance to Grade: Feet (5) Distance from all Existing Off-Premise Signs within 600 Feet: Feet                                                                                                                                                                                                                                                                                                                                                                                                                                                                                                                                                                                                                                                                                                                                                                                                                                                                                                                                                                                                                                                                                                                                  |                                                                 |                                          |  |
| EXISTING SIGNAGE/TYPE & SQUA                                                                                                                                                                                                                                                                                                                                                                                                                                                                                                                                                                                                                                                                                                                                                                                                                                                                                                                                                                                                                                                                                                                                                                                                                                                                                                                                                                                                                                            | ARE FOOTAGE:                                                    | FOR OFFICE USE ONLY                      |  |
| Monument signs                                                                                                                                                                                                                                                                                                                                                                                                                                                                                                                                                                                                                                                                                                                                                                                                                                                                                                                                                                                                                                                                                                                                                                                                                                                                                                                                                                                                                                                          | Monument Signs 18-20 Sq. Ft. Signage Allowed on Parcel for ROW: |                                          |  |
| Flustiwall signs                                                                                                                                                                                                                                                                                                                                                                                                                                                                                                                                                                                                                                                                                                                                                                                                                                                                                                                                                                                                                                                                                                                                                                                                                                                                                                                                                                                                                                                        |                                                                 | Building <u>24U</u> Sq. Ft.              |  |
| Flush wall signs                                                                                                                                                                                                                                                                                                                                                                                                                                                                                                                                                                                                                                                                                                                                                                                                                                                                                                                                                                                                                                                                                                                                                                                                                                                                                                                                                                                                                                                        | 21.44 Sq. Ft.                                                   | Free-Standing <u>555</u> Sq. Ft.         |  |
| Tota                                                                                                                                                                                                                                                                                                                                                                                                                                                                                                                                                                                                                                                                                                                                                                                                                                                                                                                                                                                                                                                                                                                                                                                                                                                                                                                                                                                                                                                                    | 1 Existing: 73-14 Sq. Ft.                                       | Total Allowed: <u>555</u> Sq. Ft.        |  |
| COMMENTS: We the limeving All Wester Signs - Tristilling New U.S. Bank Signs  NOTE: No sign may exceed 300 square feet. A separate sign clearance is required for each sign. Attach a sketch, to scale, of proposed and existing signage including types, dimensions and lettering. Attach a plot plan, to scale, showing: abutting streets, alleys, easements, driveways, encroachments, property lines, distances from existing buildings to proposed signs and required setbacks. A SEPARATE PERMIT FROM THE BUILDING DEPARTMENT IS ALSO REQUIRED.  I hereby attest that the information in this form and the attached sketches are true and accurate.  Mattheways, encroachments, property lines, distances from existing buildings to proposed signs and required setbacks. A SEPARATE PERMIT FROM THE BUILDING DEPARTMENT IS ALSO REQUIRED.  I hereby attest that the information in this form and the attached sketches are true and accurate.  Matheways, encroachments, property lines, distances from existing buildings to proposed signs and required setbacks. A SEPARATE PERMIT FROM THE BUILDING DEPARTMENT IS ALSO REQUIRED.  I hereby attest that the information in this form and the attached sketches are true and accurate.  Matheways, encroachments, property lines, distances from existing buildings to proposed signs and required setbacks. A SEPARATE PERMIT FROM THE BUILDING DEPARTMENT IS ALSO REQUIRED.  Community Development Approval |                                                                 |                                          |  |
| (White: Community Development)                                                                                                                                                                                                                                                                                                                                                                                                                                                                                                                                                                                                                                                                                                                                                                                                                                                                                                                                                                                                                                                                                                                                                                                                                                                                                                                                                                                                                                          | (Canary: Applicant) (Pink: Build                                | ding Dept) (Goldenrod: Code Enforcement) |  |