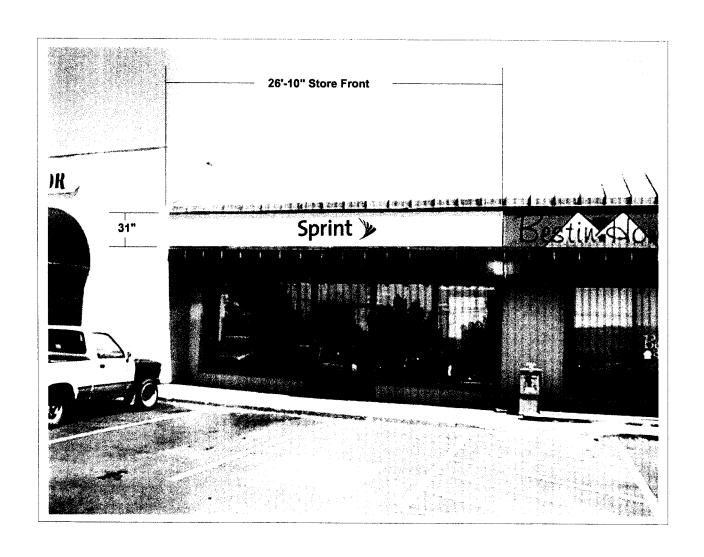

## Store Front Elevation Not to Scale

Install one (1) 31" x 322" Tenant
Panel to existing storefront fascia
to replace existing signage.

**Face:** PMS 7405 yellow acrylic face w/ 3635-222 black vinyl graphics