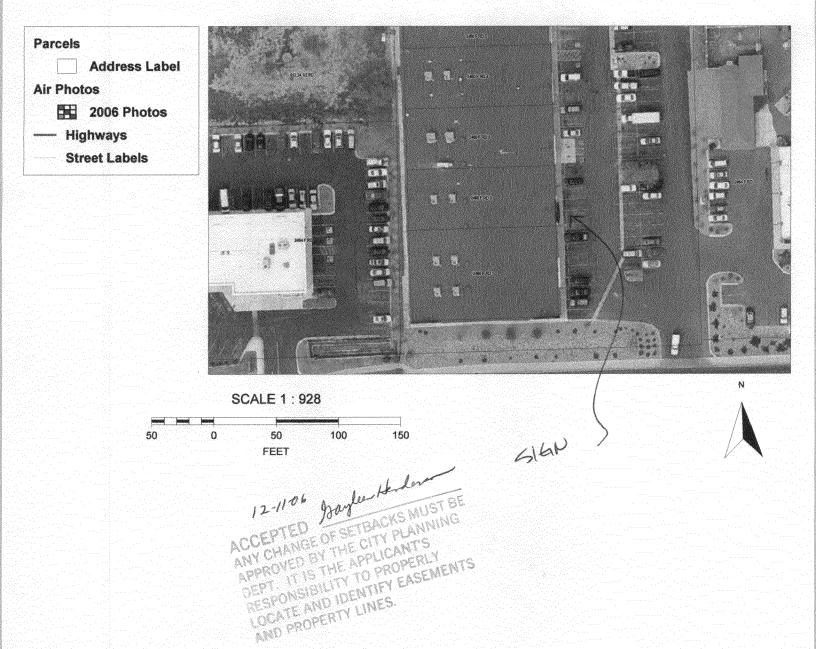

ypes, dimensions and lettering. Attach a driveways, encroachments, property lines, distances from existing build manufactured such that no guy wires, braces or supports shall be visited.  I hereby attest that the information on this form and the attached sketch. | Sq. Ft. Sq. Ft. sq. Ft. is required for a plot plan, ldings to proble. ches are true | Building 706 So  Free-Standing 36-3 So  Total Allowed: 706 So  or each sign. Attach a sketch, to scale, of propose to scale, showing: abutting streets, alleys, ease oposed signs and required setbacks. Roof signs signs signs and required setbacks. | ed and ments, hall be |  |  |

(White: Community Development)

(Yellow: Applicant)

(Pink: Code Enforcement)

24 in

## COMMUNITY BANKS OF COLORADO

126 in

## City of Grand Junction GIS City Map ©



## City of Grand Junction GIS City Map ©