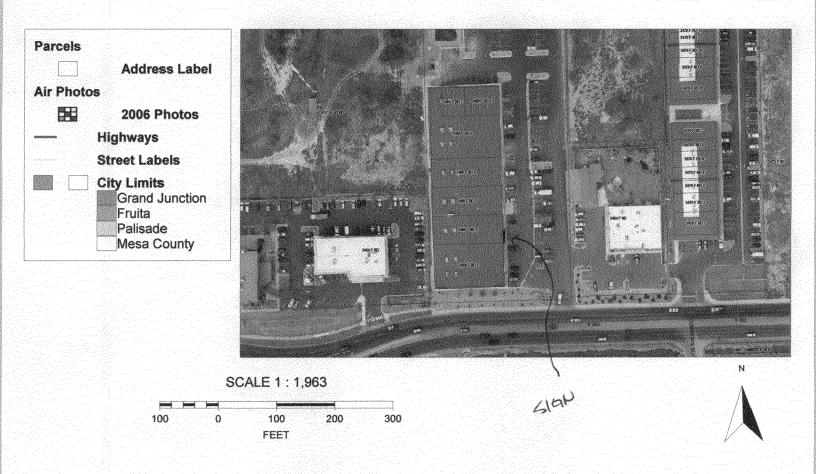

veways, encroachments, property lines, distances from existing build manufactured such that no guy wires, braces or supports shall be visited.  I hereby attest that the information on this form and the attached sketch. | Sq. Ft. Sq. Ft. sq. Ft. is required for a plot plan, ldings to proble. ches are true | Building 706 So  Free-Standing 36-3 So  Total Allowed: 706 So  or each sign. Attach a sketch, to scale, of propose to scale, showing: abutting streets, alleys, ease oposed signs and required setbacks. Roof signs signs signs and required setbacks. | ed and ments, hall be |  |  |

(White: Community Development)

(Yellow: Applicant)

(Pink: Code Enforcement)

24 in

## COMMUNITY BANKS OF COLORADO

126 in

## City of Grand Junction GIS City Map ©



## City of Grand Junction GIS City Map ©