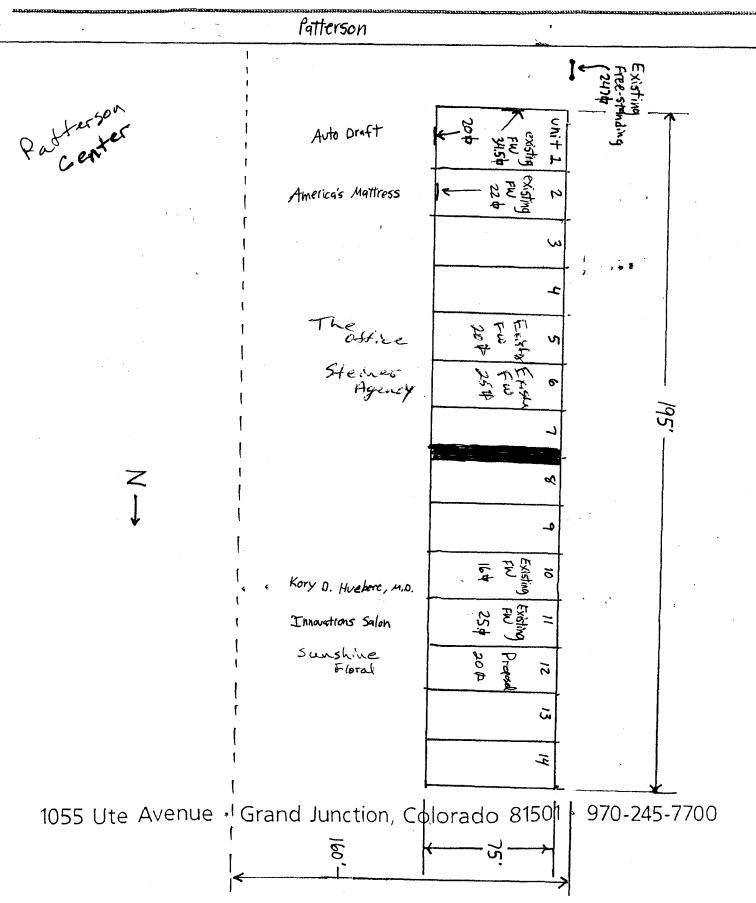

| TAX SCHEDULE <u>945-044-18-112</u> BUSINESS NAME <u>Sanshine Floral</u> STREET ADDRESS <u>2470 Pattersonld Saye 12</u> PROPERTY OWNER <u>Pete Miller</u>                                                                                                                                                                                                                                                                                                                                                                                                                                                                                                                                                                                                                                                                                                                                                                                                                                                                                                                                                                                                                                                                                                                                                                                                                                                                                                                                                                                                                                                                                                                                                                                                                                                                                                                                                                                                                                                                                                                                                                    |                | contractor Bul's 5, zns<br>LICENSE NO. 2060/05<br>ADDRESS 1055 Whe Ave<br>TELEPHONE NO. 245-7700 |              |  |
|-----------------------------------------------------------------------------------------------------------------------------------------------------------------------------------------------------------------------------------------------------------------------------------------------------------------------------------------------------------------------------------------------------------------------------------------------------------------------------------------------------------------------------------------------------------------------------------------------------------------------------------------------------------------------------------------------------------------------------------------------------------------------------------------------------------------------------------------------------------------------------------------------------------------------------------------------------------------------------------------------------------------------------------------------------------------------------------------------------------------------------------------------------------------------------------------------------------------------------------------------------------------------------------------------------------------------------------------------------------------------------------------------------------------------------------------------------------------------------------------------------------------------------------------------------------------------------------------------------------------------------------------------------------------------------------------------------------------------------------------------------------------------------------------------------------------------------------------------------------------------------------------------------------------------------------------------------------------------------------------------------------------------------------------------------------------------------------------------------------------------------|----------------|--------------------------------------------------------------------------------------------------|--------------|--|
| OWNER ADDRESS <u>SAME</u>                                                                                                                                                                                                                                                                                                                                                                                                                                                                                                                                                                                                                                                                                                                                                                                                                                                                                                                                                                                                                                                                                                                                                                                                                                                                                                                                                                                                                                                                                                                                                                                                                                                                                                                                                                                                                                                                                                                                                                                                                                                                                                   | CON            | TACT PERSON TODO                                                                                 |              |  |
| 1. FLUSH WALL   2 Square Feet per Linear Foot of Building Façade   Face change only on items 2, 3 & 4         2. ROOF   2 Square Feet per Linear Foot of Building Facade   0.5 Square Feet per each Linear Foot of Building Facade   2 Traffic Lanes - 0.75 Square Feet x Street Frontage   4 or more Traffic Lanes - 1.5 Square Feet x Street Frontage   4 or more Traffic Lanes - 1.5 Square Feet x Street Frontage   4 or more Traffic Lanes - 1.5 Square Feet x Street Frontage   4 or more Traffic Lanes - 1.5 Square Feet x Street Frontage   4 or more Traffic Lanes - 1.5 Square Feet x Street Frontage   4 or more Traffic Lanes - 1.5 Square Feet x Street Frontage   4 or more Traffic Lanes - 1.5 Square Feet x Street Frontage   4 or more Traffic Lanes - 1.5 Square Feet x Street Frontage   4 or more Traffic Lanes - 1.5 Square Feet x Street Frontage   4 or more Traffic Lanes - 1.5 Square Feet x Street Frontage   4 or more Traffic Lanes - 1.5 Square Feet x Street Frontage   4 or more Traffic Lanes - 1.5 Square Feet x Street Frontage   4 or more Traffic Lanes - 1.5 Square Feet x Street Frontage   4 or more Traffic Lanes - 1.5 Square Feet x Street Frontage   4 or more Traffic Lanes - 1.5 Square Feet x Street Frontage   4 or more Traffic Lanes - 1.5 Square Feet x Street Frontage   4 or more Traffic Lanes - 1.5 Square Feet x Street Frontage   4 or more Traffic Lanes - 1.5 Square Feet x Street Frontage   4 or more Traffic Lanes - 1.5 Square Feet x Street Frontage   4 or more Traffic Lanes - 1.5 Square Feet x Street Frontage   4 or more Traffic Lanes - 1.5 Square Feet x Street Frontage   4 or more Traffic Lanes - 1.5 Square Feet x Street Frontage   4 or more Traffic Lanes - 1.5 Square Feet x Street Frontage   4 or more Traffic Lanes - 1.5 Square Feet x Street Frontage   4 or more Traffic Lanes - 1.5 Square Feet x Street Frontage   4 or more Traffic Lanes - 1.5 Square Feet x Street Frontage   4 or more Traffic Lanes - 1.5 Square Feet x Street Frontage   4 or more Traffic Lanes - 1.5 Square Feet x Street Frontage   4 or more Traffic Lanes |                |                                                                                                  |              |  |
| [ ] Existing Externally or Internally Illuminated - No Change in Electrical Service Non-Illuminated                                                                                                                                                                                                                                                                                                                                                                                                                                                                                                                                                                                                                                                                                                                                                                                                                                                                                                                                                                                                                                                                                                                                                                                                                                                                                                                                                                                                                                                                                                                                                                                                                                                                                                                                                                                                                                                                                                                                                                                                                         |                |                                                                                                  |              |  |
| (1-4) Area of Proposed Sign: 20 Square Feet  (1-3) Building Façade: 195 Linear Feet  (4) Street Frontage: 160 Linear Feet  (2-4) Height to Top of Sign: 10 Feet  Square Feet  Building Facade Direction: North South East West  Name of Street: 10 Feet  Clearance to Grade: Feet                                                                                                                                                                                                                                                                                                                                                                                                                                                                                                                                                                                                                                                                                                                                                                                                                                                                                                                                                                                                                                                                                                                                                                                                                                                                                                                                                                                                                                                                                                                                                                                                                                                                                                                                                                                                                                           |                |                                                                                                  |              |  |
| EXISTING SIGNAGE/TYPE:                                                                                                                                                                                                                                                                                                                                                                                                                                                                                                                                                                                                                                                                                                                                                                                                                                                                                                                                                                                                                                                                                                                                                                                                                                                                                                                                                                                                                                                                                                                                                                                                                                                                                                                                                                                                                                                                                                                                                                                                                                                                                                      |                | FOR OFFICE U                                                                                     | SE ONLY      |  |
| Free Standing                                                                                                                                                                                                                                                                                                                                                                                                                                                                                                                                                                                                                                                                                                                                                                                                                                                                                                                                                                                                                                                                                                                                                                                                                                                                                                                                                                                                                                                                                                                                                                                                                                                                                                                                                                                                                                                                                                                                                                                                                                                                                                               | 247 Sq. Ft.    | Signage Allowed on Parcel:                                                                       |              |  |
| Flush wall 34.5, 20,22                                                                                                                                                                                                                                                                                                                                                                                                                                                                                                                                                                                                                                                                                                                                                                                                                                                                                                                                                                                                                                                                                                                                                                                                                                                                                                                                                                                                                                                                                                                                                                                                                                                                                                                                                                                                                                                                                                                                                                                                                                                                                                      | Sq. Ft.        | Building                                                                                         | 7/80 Sq. Ft. |  |
| 20,25, 16,25                                                                                                                                                                                                                                                                                                                                                                                                                                                                                                                                                                                                                                                                                                                                                                                                                                                                                                                                                                                                                                                                                                                                                                                                                                                                                                                                                                                                                                                                                                                                                                                                                                                                                                                                                                                                                                                                                                                                                                                                                                                                                                                | 162, 5 Sq. Ft. | Free-Standing _                                                                                  | 240 Sq. Ft.  |  |
| Total Existing:                                                                                                                                                                                                                                                                                                                                                                                                                                                                                                                                                                                                                                                                                                                                                                                                                                                                                                                                                                                                                                                                                                                                                                                                                                                                                                                                                                                                                                                                                                                                                                                                                                                                                                                                                                                                                                                                                                                                                                                                                                                                                                             | 709,5 Sq. Ft.  | Total Allowed: _                                                                                 | 780 Sq. Ft.  |  |
| COMMENTS:                                                                                                                                                                                                                                                                                                                                                                                                                                                                                                                                                                                                                                                                                                                                                                                                                                                                                                                                                                                                                                                                                                                                                                                                                                                                                                                                                                                                                                                                                                                                                                                                                                                                                                                                                                                                                                                                                                                                                                                                                                                                                                                   |                |                                                                                                  |              |  |
| <b>NOTE:</b> No sign may exceed 300 square feet. A separate sign permit is required for each sign. Attach a sketch, to scale, of proposed and existing signage including types, dimensions and lettering. Attach a plot plan, to scale, showing: abutting streets, alleys, easements, driveways, encroachments, property lines, distances from existing buildings to proposed signs and required setbacks. Roof signs shall be manufactured such that no guy wires, braces or supports shall be visible.                                                                                                                                                                                                                                                                                                                                                                                                                                                                                                                                                                                                                                                                                                                                                                                                                                                                                                                                                                                                                                                                                                                                                                                                                                                                                                                                                                                                                                                                                                                                                                                                                    |                |                                                                                                  |              |  |
| I hereby attest that the information on this form and the attached sketches are true and accurate.                                                                                                                                                                                                                                                                                                                                                                                                                                                                                                                                                                                                                                                                                                                                                                                                                                                                                                                                                                                                                                                                                                                                                                                                                                                                                                                                                                                                                                                                                                                                                                                                                                                                                                                                                                                                                                                                                                                                                                                                                          |                |                                                                                                  |              |  |
| Doeld Kocher 1/26/06 1/18/ Magn 1-210-011                                                                                                                                                                                                                                                                                                                                                                                                                                                                                                                                                                                                                                                                                                                                                                                                                                                                                                                                                                                                                                                                                                                                                                                                                                                                                                                                                                                                                                                                                                                                                                                                                                                                                                                                                                                                                                                                                                                                                                                                                                                                                   |                |                                                                                                  |              |  |
| Applicant's Signature Da                                                                                                                                                                                                                                                                                                                                                                                                                                                                                                                                                                                                                                                                                                                                                                                                                                                                                                                                                                                                                                                                                                                                                                                                                                                                                                                                                                                                                                                                                                                                                                                                                                                                                                                                                                                                                                                                                                                                                                                                                                                                                                    | te Comm        | unity Development Approval                                                                       | Date         |  |