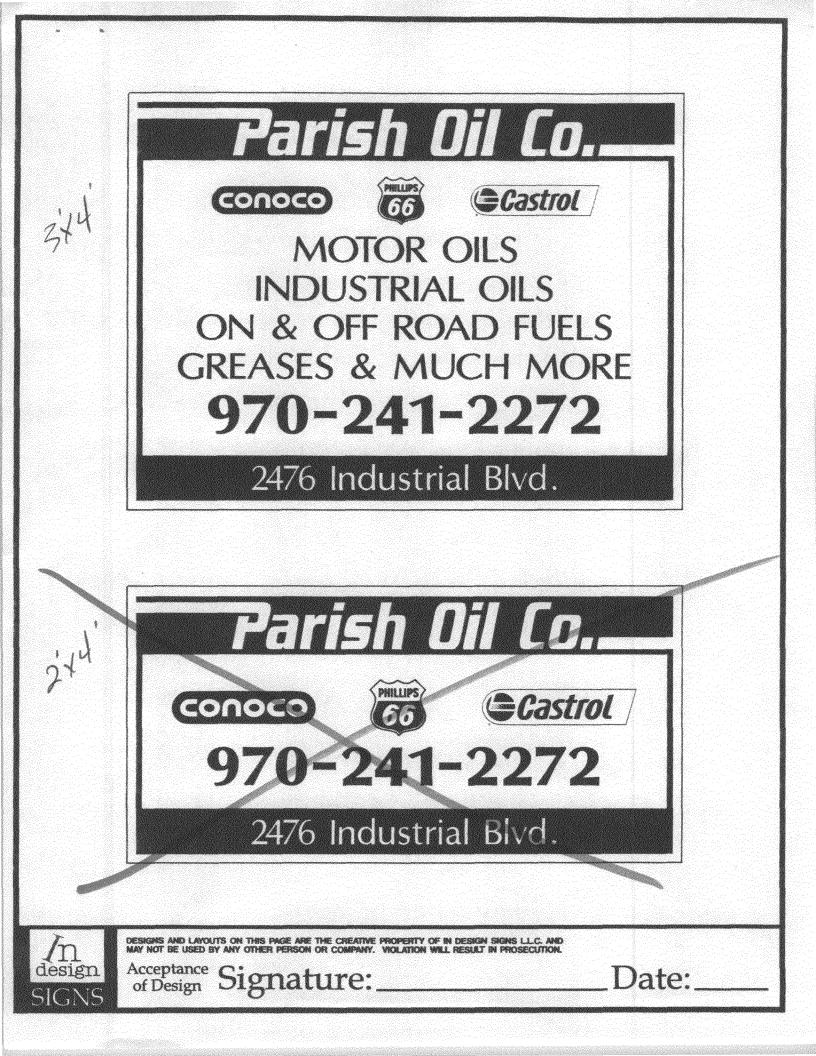

**NOTE:** No sign may exceed 300 square feet. A separate sign permit is required for each sign. Attach a sketch, to scale, of proposed and existing signage including types, dimensions and lettering. Attach a plot plan, to scale, showing: abutting streets, alleys, easements, driveways, encroachments, property lines, distances from existing buildings to proposed signs and required setbacks. Roof signs shall be manufactured such that no guy wires, braces or supports shall be visible.

I hereby attest that the information on this form and the attached sketches are true and accurate.

| Hade Dalibr           | 20 Mar06 | Ullish Waryn                          | 3/23/11 |
|-----------------------|----------|---------------------------------------|---------|
| Applicant's Signature | Date     | <b>Community Development Approval</b> | Date    |