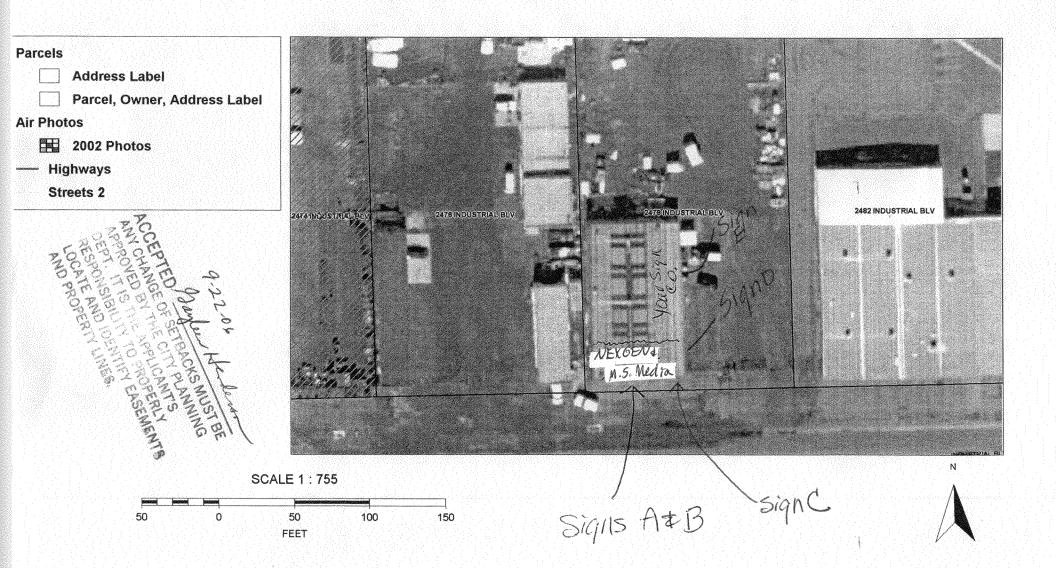

| (,,,,,,,,,,,,,,,,,,,,,,,,,,,,,,,,,,,,,,                                                                                                                                                                                                                                                                                                                                                                                                                                                                                                                                                                                                                                                                                                                                                                                                                                                                                                                                                                                                                                                                                                                                                                                                                                                                                                                                                                                                                                                                                                                                                                                                                                |                                                                                                                                                                                                                                                                                                                                                                                      |
|------------------------------------------------------------------------------------------------------------------------------------------------------------------------------------------------------------------------------------------------------------------------------------------------------------------------------------------------------------------------------------------------------------------------------------------------------------------------------------------------------------------------------------------------------------------------------------------------------------------------------------------------------------------------------------------------------------------------------------------------------------------------------------------------------------------------------------------------------------------------------------------------------------------------------------------------------------------------------------------------------------------------------------------------------------------------------------------------------------------------------------------------------------------------------------------------------------------------------------------------------------------------------------------------------------------------------------------------------------------------------------------------------------------------------------------------------------------------------------------------------------------------------------------------------------------------------------------------------------------------------------------------------------------------|--------------------------------------------------------------------------------------------------------------------------------------------------------------------------------------------------------------------------------------------------------------------------------------------------------------------------------------------------------------------------------------|
| STREET ADDRESS 2478 In Austria 1342.  PROPERTY OWNER MEMICHALIKELY SEG Dalays OWNER ADDRESS 2478 In Austria 13426  1. FLUSH WALL 2 Square Feet per Linear Foot of Infrared Change only on items 2, 3 & 4  2. Square Feet per Linear Foot of Infrared Change only on items 2, 3 & 4  2. Square Feet per Linear Foot of Infrared Change Only on items 2, 3 & 4  2. Square Feet per Linear Foot of Infrared Change Only on items 2, 3 & 4  2. Square Feet per Linear Foot of Infrared Change Only on items 2, 3 & 4  2. Square Feet per Linear Foot of Infrared Change Only on items 2, 3 & 4  3. Square Feet per Linear Foot of Infrared Change Only on items 2, 3 & 4  3. Square Feet per Linear Foot of Infrared Change Only on items 2, 3 & 4  3. Square Feet per Linear Foot of Infrared Change Only on items 2, 3 & 4  3. Square Feet per Linear Foot of Infrared Change Only on items 2, 3 & 4  3. Square Feet per Linear Foot of Infrared Change Only on items 2, 3 & 4  3. Square Feet per Linear Foot of Infrared Change Only on items 2, 3 & 4  3. Square Feet per Linear Foot of Infrared Change Only on items 2, 3 & 4  3. Square Feet per Linear Foot of Infrared Change Only on items 2, 3 & 4  3. Square Feet per Linear Foot of Infrared Change Only on items 2, 3 & 4  3. Square Feet per Linear Foot of Infrared Change Only on items 2, 3 & 4  3. Square Feet per Linear Foot of Infrared Change Only on items 2, 3 & 4  3. Square Feet per Linear Foot of Infrared Change Only on items 2, 3 & 4  3. Square Feet per Linear Foot of Infrared Change Only on items 2, 3 & 4  3. Square Feet per Linear Foot of Infrared Change Only on items 2, 3 & 4 | Building Facade                                                                                                                                                                                                                                                                                                                                                                      |
| [ ] 3. PROJECTING 0.5 Square Feet per each Linear F<br>[ ] 4. FREE-STANDING 2 Traffic Lanes - 0.75 Square Feet                                                                                                                                                                                                                                                                                                                                                                                                                                                                                                                                                                                                                                                                                                                                                                                                                                                                                                                                                                                                                                                                                                                                                                                                                                                                                                                                                                                                                                                                                                                                                         |                                                                                                                                                                                                                                                                                                                                                                                      |
| 4 or more Traffic Lanes - 1.5 Squa                                                                                                                                                                                                                                                                                                                                                                                                                                                                                                                                                                                                                                                                                                                                                                                                                                                                                                                                                                                                                                                                                                                                                                                                                                                                                                                                                                                                                                                                                                                                                                                                                                     | are Feet x Street Frontage                                                                                                                                                                                                                                                                                                                                                           |
| [ ] Existing Externally or Internally Illuminated – No Change in E                                                                                                                                                                                                                                                                                                                                                                                                                                                                                                                                                                                                                                                                                                                                                                                                                                                                                                                                                                                                                                                                                                                                                                                                                                                                                                                                                                                                                                                                                                                                                                                                     | lectrical Service Non-Illuminated                                                                                                                                                                                                                                                                                                                                                    |
| (4) Street Frontage:Linear Feet                                                                                                                                                                                                                                                                                                                                                                                                                                                                                                                                                                                                                                                                                                                                                                                                                                                                                                                                                                                                                                                                                                                                                                                                                                                                                                                                                                                                                                                                                                                                                                                                                                        | Building Facade Direction: North South East West Name of Street:                                                                                                                                                                                                                                                                                                                     |
|                                                                                                                                                                                                                                                                                                                                                                                                                                                                                                                                                                                                                                                                                                                                                                                                                                                                                                                                                                                                                                                                                                                                                                                                                                                                                                                                                                                                                                                                                                                                                                                                                                                                        |                                                                                                                                                                                                                                                                                                                                                                                      |
| Nexquen (signa) 24 sq<br>mountain states media 1.5 sq                                                                                                                                                                                                                                                                                                                                                                                                                                                                                                                                                                                                                                                                                                                                                                                                                                                                                                                                                                                                                                                                                                                                                                                                                                                                                                                                                                                                                                                                                                                                                                                                                  |                                                                                                                                                                                                                                                                                                                                                                                      |
| Your sign Co (sign B) 24 sq.  Nexqen (sign A) 24 sq.  Mountain states media 1.5 sq  EAST FACE 32(D) Total Existing: 87.5 sq                                                                                                                                                                                                                                                                                                                                                                                                                                                                                                                                                                                                                                                                                                                                                                                                                                                                                                                                                                                                                                                                                                                                                                                                                                                                                                                                                                                                                                                                                                                                            | Ft. Signage Allowed on Parcel: Andustrial  Building 120 Sq. Ft.  Ft. Free-Standing 101 Sq. Ft.  Total Allowed: 120 Sq. Ft.                                                                                                                                                                                                                                                           |
| Your sign Co (sign B) 24 sq.  Nexqen (sign A) 24 sq.  Mountain states media 1.5 sq  EAST FACE 32(D) Total Existing: 87.5 sq                                                                                                                                                                                                                                                                                                                                                                                                                                                                                                                                                                                                                                                                                                                                                                                                                                                                                                                                                                                                                                                                                                                                                                                                                                                                                                                                                                                                                                                                                                                                            | Signage Allowed on Parcel: Andustrick  Building /20 Sq. Ft.  Free-Standing /0 Sq. Ft.  Free-Standing /20 Sq. Ft.  Total Allowed: /20 Sq. Ft.  RMECHANIX SIGNS Willberencoved,  required for each sign. Attach a sketch, to scale, of proposed and lot plan, to scale, showing: abutting streets, alleys, easements, ngs to proposed signs and required setbacks. Roof signs shall be |
| Your sign Co (sign B) 24 sq.  Nexqen (sign A) 29 sq.  Mountain states media 1.5 sq.  EAST FACE 32(D) Total Existing: 87.5 sq.  COMMENTS: (AIL HAI)  NOTE: No sign may exceed 300 square feet. A separate sign permit is rexisting signage including types, dimensions and lettering. Attach a p. driveways, encroachments, property lines, distances from existing building                                                                                                                                                                                                                                                                                                                                                                                                                                                                                                                                                                                                                                                                                                                                                                                                                                                                                                                                                                                                                                                                                                                                                                                                                                                                                            | Signage Allowed on Parcel: Andustrial  Building 120 Sq. Ft.  Ft. Free-Standing 101 Sq. Ft.  Ft. Total Allowed: 120 Sq. Ft.  R MECHANIX SIGNS Willberencoved,  required for each sign. Attach a sketch, to scale, of proposed and lot plan, to scale, showing: abutting streets, alleys, easements, ngs to proposed signs and required setbacks. Roof signs shall be                  |

## Sign Permit

Community Development Department 250 North 5<sup>th</sup> Street

| <u> </u>   | SIGN | B |
|------------|------|---|
| Permit No. |      |   |

Date Submitted 9-22-06

|                                                                                                                                                                                                                                                                                                                                                                                                                                                                                                   | 250 North 5 <sup>th</sup> Street Grand Junction CO 81501 Phone: (970) 244-1430 FAX | -<br>!                                                                                                                          | Fee \$ 5.00<br>Zone <u>C-Z</u>                                                                             |                     |
|---------------------------------------------------------------------------------------------------------------------------------------------------------------------------------------------------------------------------------------------------------------------------------------------------------------------------------------------------------------------------------------------------------------------------------------------------------------------------------------------------|------------------------------------------------------------------------------------|---------------------------------------------------------------------------------------------------------------------------------|------------------------------------------------------------------------------------------------------------|---------------------|
| BUSINESS NAME YO                                                                                                                                                                                                                                                                                                                                                                                                                                                                                  | 45-091-01-0<br>W Seveln Pr<br>18 Industria                                         | ADD                                                                                                                             | TRACTOR WAY SWEEN PRINTING INSENO. 2060 852 PRESS 2478 INAUSTRIAL STACT PERSON CLANGE DAD                  | g#Sigv<br>Vvd<br>bs |
| [ ] 1. FLUSH WALI Face change only on item [ ] 2. ROOF [ ] 3. PROJECTING [ ] 4. FREE-STAND                                                                                                                                                                                                                                                                                                                                                                                                        | 2 Square Feet per<br>0.5 Square Feet p<br>ING 2 Traffic Lanes -                    | Linear Foot of Building<br>Linear Foot of Building<br>er each Linear Foot of<br>0.75 Square Feet x Str<br>Lanes - 1.5 Square Fe | ng Facade<br>Building Facade<br>eet Frontage                                                               |                     |
| [ ] Existing Externally (                                                                                                                                                                                                                                                                                                                                                                                                                                                                         | or Internally Illuminated – I                                                      | No Change in Electric                                                                                                           | cal Service Non-Illuminated                                                                                |                     |
| (1-4) Area of Proposed<br>(1-3) Building Façade:                                                                                                                                                                                                                                                                                                                                                                                                                                                  | Linear Fee<br>Linear Fee                                                           | et Build<br>et Name                                                                                                             | ling Facade Direction: North South East West of Street: Draw Street BWa ance to Grade: Fee                 | t                   |
| EXISTING SIGNAGEN<br>Nexgen (A)<br>Your Sign B<br>MOUNTAIN STA<br>NEXGEN/YOUR<br>YOUR STA                                                                                                                                                                                                                                                                                                                                                                                                         | 1 . (                                                                              | 24<br>24 Sq. Ft.<br>1.5 Sq. Ft.<br>32 Sq. Ft.<br>87.5 Sq. Ft.                                                                   | FOR OFFICE USE ONLY Signage Allowed on Parcel: Indust  Building 120  Free-Standing 101  Total Allowed: 120 | Sq. Ft.             |
| COMMENTS:                                                                                                                                                                                                                                                                                                                                                                                                                                                                                         | There nechanix:                                                                    | 15 no a                                                                                                                         | change to this S<br>Ube removed                                                                            | ign                 |
| NOTE: No sign may exceed 300 square feet. A separate sign permit is required for each sign. Attach a sketch, to scale, of proposed and existing signage including types, dimensions and lettering. Attach a plot plan, to scale, showing: abutting streets, alleys, easements, driveways, encroachments, property lines, distances from existing buildings to proposed signs and required setbacks. Roof signs shall be manufactured such that no guy wires, braces or supports shall be visible. |                                                                                    |                                                                                                                                 |                                                                                                            |                     |
| •                                                                                                                                                                                                                                                                                                                                                                                                                                                                                                 | ormation on this form and the                                                      |                                                                                                                                 | stue and accurate.  1 Senders 9-25                                                                         | 2-06                |

## Sign Permit

Community Development Department 250 North 5<sup>th</sup> Street Grand Junction CO 81501 Phone: (970) 244-1430 FAX (970) 256-4031

| SignC     |
|-----------|
| Permit No |

| TAX SCHEDULE 2945-091-01-000<br>BUSINESS NAME MOUNTAIN STATES<br>STREET ADDRESS 2478 Industria<br>PROPERTY GWNER SAM NABBS MIKEMICHE<br>OWNER ADDRESS 2478 INCOMSTVIA                                                                                                                                                                                                                                                                                                                                                                                                                                                                                                                                                                                                                                                                                                                                                                                                                                                                                                                                                                                                                                                                                                                                                                                                                                                                                                                                                                                                                                                                                                                                                                                                                                                                                                                                                                                                                                                                                                                                                          | Media LICE<br>LI Blvd. ADD<br>LI Kally TELI       | TRACTOR JOUNSIGN CONSENO. 206085  RESS <u>2418 Industre</u> EPHONE NO. 970 242 5  TACT PERSON Sladys | 2<br>ria 1 Blud<br>13924 |  |
|--------------------------------------------------------------------------------------------------------------------------------------------------------------------------------------------------------------------------------------------------------------------------------------------------------------------------------------------------------------------------------------------------------------------------------------------------------------------------------------------------------------------------------------------------------------------------------------------------------------------------------------------------------------------------------------------------------------------------------------------------------------------------------------------------------------------------------------------------------------------------------------------------------------------------------------------------------------------------------------------------------------------------------------------------------------------------------------------------------------------------------------------------------------------------------------------------------------------------------------------------------------------------------------------------------------------------------------------------------------------------------------------------------------------------------------------------------------------------------------------------------------------------------------------------------------------------------------------------------------------------------------------------------------------------------------------------------------------------------------------------------------------------------------------------------------------------------------------------------------------------------------------------------------------------------------------------------------------------------------------------------------------------------------------------------------------------------------------------------------------------------|---------------------------------------------------|------------------------------------------------------------------------------------------------------|--------------------------|--|
| 1. FLUSH WALL   2 Square Feet per Linear Foot of Building Façade                                                                                                                                                                                                                                                                                                                                                                                                                                                                                                                                                                                                                                                                                                                                                                                                                                                                                                                                                                                                                                                                                                                                                                                                                                                                                                                                                                                                                                                                                                                                                                                                                                                                                                                                                                                                                                                                                                                                                                                                                                                               |                                                   |                                                                                                      |                          |  |
| [ ] Existing Externally or Internally Illuminated –                                                                                                                                                                                                                                                                                                                                                                                                                                                                                                                                                                                                                                                                                                                                                                                                                                                                                                                                                                                                                                                                                                                                                                                                                                                                                                                                                                                                                                                                                                                                                                                                                                                                                                                                                                                                                                                                                                                                                                                                                                                                            | No Change in Electri                              | cal Service [UNon-Illumi                                                                             | nated                    |  |
| (1-4) Area of Proposed Sign: 15 Square Fe (1-3) Building Façade: 60 Linear Fe (4) Street Frontage: 135 Linear Fe (2-4) Height to Top of Sign: Feet                                                                                                                                                                                                                                                                                                                                                                                                                                                                                                                                                                                                                                                                                                                                                                                                                                                                                                                                                                                                                                                                                                                                                                                                                                                                                                                                                                                                                                                                                                                                                                                                                                                                                                                                                                                                                                                                                                                                                                             | et Build                                          | ling Facade Direction: North South of Street:                                                        | 6                        |  |
| EXISTING SIGNAGE/TYPE:  Nexgen Bign A)  ybur Sign CO (519n B)  mountain States media (C)  4x8 East Facade ysee Nexto  ax3 East Facade Sign &  Total Existing:                                                                                                                                                                                                                                                                                                                                                                                                                                                                                                                                                                                                                                                                                                                                                                                                                                                                                                                                                                                                                                                                                                                                                                                                                                                                                                                                                                                                                                                                                                                                                                                                                                                                                                                                                                                                                                                                                                                                                                  | 24 Sq. Ft.  1.5 Sq. Ft.  32 Sq. Ft.  81.5 Sq. Ft. | FOR OFFICE USE  Signage Allowed on Parcel:  Building  Free-Standing  Total Allowed:                  | 120 Sq. Ft.              |  |
| COMMENTS:                                                                                                                                                                                                                                                                                                                                                                                                                                                                                                                                                                                                                                                                                                                                                                                                                                                                                                                                                                                                                                                                                                                                                                                                                                                                                                                                                                                                                                                                                                                                                                                                                                                                                                                                                                                                                                                                                                                                                                                                                                                                                                                      |                                                   |                                                                                                      |                          |  |
| NOTE: No sign may exceed 300 square feet. A separate sign permit is required for each sign. Attach a sketch, to scale, of proposed and existing signage including types, dimensions and lettering. Attach a plot plan, to scale, showing: abutting streets, alleys, easements, driveways, encroachments, property lines, distances from existing buildings to proposed signs and required setbacks. Roof signs shall be manufactured such that no guy wires, braces or supports shall be visible.  I hereby attest that the information on this form and the attached sketches are true and accurate.    Applicant's Signature   Date   Community Development Approval   Date   Date |                                                   |                                                                                                      |                          |  |
| • •                                                                                                                                                                                                                                                                                                                                                                                                                                                                                                                                                                                                                                                                                                                                                                                                                                                                                                                                                                                                                                                                                                                                                                                                                                                                                                                                                                                                                                                                                                                                                                                                                                                                                                                                                                                                                                                                                                                                                                                                                                                                                                                            |                                                   |                                                                                                      |                          |  |

(Pink: Code Enforcement)

| TAX SCHEDULE 2945-041-01-906 BUSINESS NAME YOW SIGN CO /NEXDEN STREET ADDRESS 2418-INDUSTRIA DIVD PROPERTY OWNER YOW SIGN CO. OWNER ADDRESS 2478 INDUSTRIALS.                                                                                                                                                                                                                                                                                                                                                                                                                                                                                                                                                                                                                                                                                                                                                                                                                                                                                                                                                                                                                                                                                                                                                                                                                                                                                                                                                                                                                                                                                                                                                                                                                                                                                                                                                                                                                                                                                                                                                                | contractor Year Sign Co<br>License no. 2060852<br>Address 2478 Industrial Blud<br>TELEPHONE NO. 910 242 3924<br>CONTACT PERSON Sladys                |  |  |
|------------------------------------------------------------------------------------------------------------------------------------------------------------------------------------------------------------------------------------------------------------------------------------------------------------------------------------------------------------------------------------------------------------------------------------------------------------------------------------------------------------------------------------------------------------------------------------------------------------------------------------------------------------------------------------------------------------------------------------------------------------------------------------------------------------------------------------------------------------------------------------------------------------------------------------------------------------------------------------------------------------------------------------------------------------------------------------------------------------------------------------------------------------------------------------------------------------------------------------------------------------------------------------------------------------------------------------------------------------------------------------------------------------------------------------------------------------------------------------------------------------------------------------------------------------------------------------------------------------------------------------------------------------------------------------------------------------------------------------------------------------------------------------------------------------------------------------------------------------------------------------------------------------------------------------------------------------------------------------------------------------------------------------------------------------------------------------------------------------------------------|------------------------------------------------------------------------------------------------------------------------------------------------------|--|--|
| 1. FLUSH WALL   2 Square Feet per Linear Foot of Face change only on items 2, 3 & 4     2 Square Feet per Linear Foot of 2 Square Feet per Linear Foot of 0.5 Square Feet per each Linear Foot of 0.5 Square Feet per each Linear 2 Traffic Lanes - 0.75 Square Feet per Linear Foot of 0.5 Square Fee | of Building Facade<br>r Foot of Building Facade<br>Feet x Street Frontage                                                                            |  |  |
| [ ] Existing Externally or Internally Illuminated – No Change in                                                                                                                                                                                                                                                                                                                                                                                                                                                                                                                                                                                                                                                                                                                                                                                                                                                                                                                                                                                                                                                                                                                                                                                                                                                                                                                                                                                                                                                                                                                                                                                                                                                                                                                                                                                                                                                                                                                                                                                                                                                             | Electrical Service [ ] Non-Illuminated                                                                                                               |  |  |
| (1-4) Area of Proposed Sign: 32 Square Feet (1-3) Building Façade: 400 Linear Feet (4) Street Frontage: 135 Linear Feet (2-4) Height to Top of Sign: Feet                                                                                                                                                                                                                                                                                                                                                                                                                                                                                                                                                                                                                                                                                                                                                                                                                                                                                                                                                                                                                                                                                                                                                                                                                                                                                                                                                                                                                                                                                                                                                                                                                                                                                                                                                                                                                                                                                                                                                                    | Building Facade Direction: North South East West  Name of Street:                                                                                    |  |  |
| Mountain States media() 1.5  yoursign/nexcen (D) 32  Your sign Co E 6                                                                                                                                                                                                                                                                                                                                                                                                                                                                                                                                                                                                                                                                                                                                                                                                                                                                                                                                                                                                                                                                                                                                                                                                                                                                                                                                                                                                                                                                                                                                                                                                                                                                                                                                                                                                                                                                                                                                                                                                                                                        | FOR OFFICE USE ONLY  Sq. Ft. Signage Allowed on Parcel:  Building 200 Sq. Ft.  Sq. Ft. Free-Standing 101 Sq. Ft.  Sq. Ft. Total Allowed: 200 Sq. Ft. |  |  |
| COMMENTS:                                                                                                                                                                                                                                                                                                                                                                                                                                                                                                                                                                                                                                                                                                                                                                                                                                                                                                                                                                                                                                                                                                                                                                                                                                                                                                                                                                                                                                                                                                                                                                                                                                                                                                                                                                                                                                                                                                                                                                                                                                                                                                                    |                                                                                                                                                      |  |  |
| NOTE: No sign may exceed 300 square feet. A separate sign permit is required for each sign. Attach a sketch, to scale, of proposed and existing signage including types, dimensions and lettering. Attach a plot plan, to scale, showing: abutting streets, alleys, easements, driveways, encroachments, property lines, distances from existing buildings to proposed signs and required setbacks. Roof signs shall be manufactured such that no guy wires, braces or supports shall be visible.                                                                                                                                                                                                                                                                                                                                                                                                                                                                                                                                                                                                                                                                                                                                                                                                                                                                                                                                                                                                                                                                                                                                                                                                                                                                                                                                                                                                                                                                                                                                                                                                                            |                                                                                                                                                      |  |  |
| I hereby attest that the information on this form and the attached sketches are true and accurate.  Hadip Raller 3006 Payleen Herderson 9-22-06                                                                                                                                                                                                                                                                                                                                                                                                                                                                                                                                                                                                                                                                                                                                                                                                                                                                                                                                                                                                                                                                                                                                                                                                                                                                                                                                                                                                                                                                                                                                                                                                                                                                                                                                                                                                                                                                                                                                                                              |                                                                                                                                                      |  |  |
| Applicant's Signature Date                                                                                                                                                                                                                                                                                                                                                                                                                                                                                                                                                                                                                                                                                                                                                                                                                                                                                                                                                                                                                                                                                                                                                                                                                                                                                                                                                                                                                                                                                                                                                                                                                                                                                                                                                                                                                                                                                                                                                                                                                                                                                                   | Community Development Approval Date                                                                                                                  |  |  |