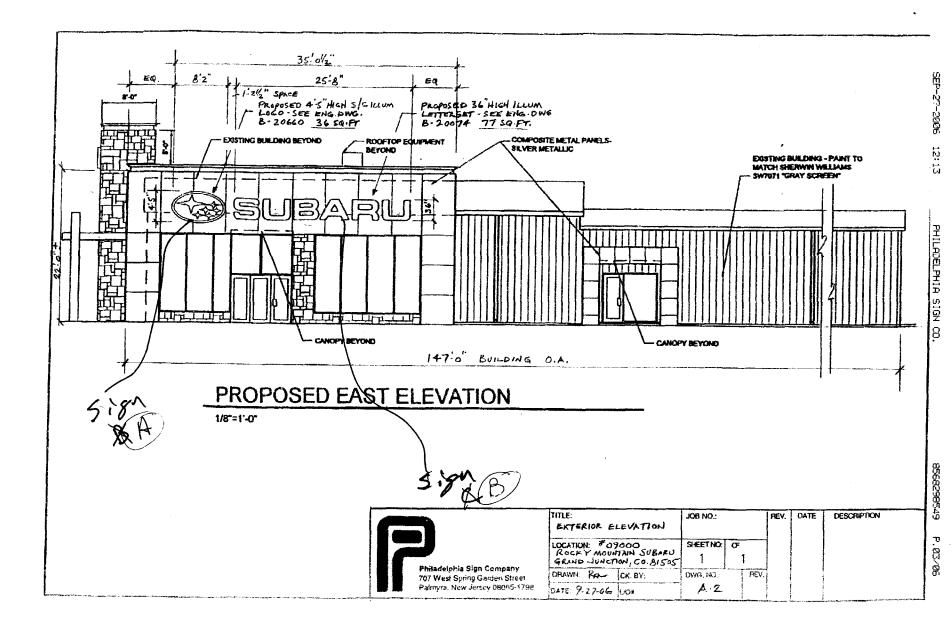

| £                                                                                                                                                                                                                                | Parat                                                                                                                                                                                                                                                                                                                                                                                                                                                                                                                                                                                                                                                                                                                                                                                                                                                                                                                                                                                                                                                                                                                                                                                                                                                                                                                                                                                                                                                                                                                                                                                                                                                                                                                                                                                                                                                                                                                                                                                                                                                                                           | SIGN XA                                                                                                                                                                                                         |  |  |  |
|----------------------------------------------------------------------------------------------------------------------------------------------------------------------------------------------------------------------------------|-------------------------------------------------------------------------------------------------------------------------------------------------------------------------------------------------------------------------------------------------------------------------------------------------------------------------------------------------------------------------------------------------------------------------------------------------------------------------------------------------------------------------------------------------------------------------------------------------------------------------------------------------------------------------------------------------------------------------------------------------------------------------------------------------------------------------------------------------------------------------------------------------------------------------------------------------------------------------------------------------------------------------------------------------------------------------------------------------------------------------------------------------------------------------------------------------------------------------------------------------------------------------------------------------------------------------------------------------------------------------------------------------------------------------------------------------------------------------------------------------------------------------------------------------------------------------------------------------------------------------------------------------------------------------------------------------------------------------------------------------------------------------------------------------------------------------------------------------------------------------------------------------------------------------------------------------------------------------------------------------------------------------------------------------------------------------------------------------|-----------------------------------------------------------------------------------------------------------------------------------------------------------------------------------------------------------------|--|--|--|
| Grand Junction                                                                                                                                                                                                                   | SIGN CLEARANCI<br>Community Development Department                                                                                                                                                                                                                                                                                                                                                                                                                                                                                                                                                                                                                                                                                                                                                                                                                                                                                                                                                                                                                                                                                                                                                                                                                                                                                                                                                                                                                                                                                                                                                                                                                                                                                                                                                                                                                                                                                                                                                                                                                                              | E Clearance No<br>Date Submitted $10/7/3006$<br>Fee \$ $35.00$                                                                                                                                                  |  |  |  |
| COLORADO                                                                                                                                                                                                                         | 250 North 5 <sup>th</sup> Street<br>Grand Junction CO 81501                                                                                                                                                                                                                                                                                                                                                                                                                                                                                                                                                                                                                                                                                                                                                                                                                                                                                                                                                                                                                                                                                                                                                                                                                                                                                                                                                                                                                                                                                                                                                                                                                                                                                                                                                                                                                                                                                                                                                                                                                                     | $\frac{1}{2 \text{ one } \underline{C - \lambda}}$                                                                                                                                                              |  |  |  |
|                                                                                                                                                                                                                                  | (970) 244-1430                                                                                                                                                                                                                                                                                                                                                                                                                                                                                                                                                                                                                                                                                                                                                                                                                                                                                                                                                                                                                                                                                                                                                                                                                                                                                                                                                                                                                                                                                                                                                                                                                                                                                                                                                                                                                                                                                                                                                                                                                                                                                  |                                                                                                                                                                                                                 |  |  |  |
| TAX SCHEDULE $3945 -$<br>BUSINESS NAME Subra<br>STREET ADDRESS $249$                                                                                                                                                             | LICENS<br>6 Huy 6 2 50 ADDRE                                                                                                                                                                                                                                                                                                                                                                                                                                                                                                                                                                                                                                                                                                                                                                                                                                                                                                                                                                                                                                                                                                                                                                                                                                                                                                                                                                                                                                                                                                                                                                                                                                                                                                                                                                                                                                                                                                                                                                                                                                                                    | RACTOR Buo's SIGNS<br>SENO. 2060105<br>ESS 1055 UTE AME                                                                                                                                                         |  |  |  |
| PROPERTY OWNER OWNER ADDRESS                                                                                                                                                                                                     |                                                                                                                                                                                                                                                                                                                                                                                                                                                                                                                                                                                                                                                                                                                                                                                                                                                                                                                                                                                                                                                                                                                                                                                                                                                                                                                                                                                                                                                                                                                                                                                                                                                                                                                                                                                                                                                                                                                                                                                                                                                                                                 | HONE NO. $245-7700$                                                                                                                                                                                             |  |  |  |
| [X]1. FLUSH WALL[]2. ROOF[]3. FREE-STANDING[]4. PROJECTING[]5. OFF-PREMISE                                                                                                                                                       | 4 or more Traffic Lanes - 1.5<br>0.5 Square Feet per each Line<br>See #3 Spacing Requirements                                                                                                                                                                                                                                                                                                                                                                                                                                                                                                                                                                                                                                                                                                                                                                                                                                                                                                                                                                                                                                                                                                                                                                                                                                                                                                                                                                                                                                                                                                                                                                                                                                                                                                                                                                                                                                                                                                                                                                                                   | t of Building Facade<br>Feet x Street Frontage<br>Square Feet x Street Frontage<br>ar Foot of Building Facade<br>; Not > 300 Square Feet or < 15 Square Feet                                                    |  |  |  |
| [ ] Externally Illuminated                                                                                                                                                                                                       | M Internally Illuminated                                                                                                                                                                                                                                                                                                                                                                                                                                                                                                                                                                                                                                                                                                                                                                                                                                                                                                                                                                                                                                                                                                                                                                                                                                                                                                                                                                                                                                                                                                                                                                                                                                                                                                                                                                                                                                                                                                                                                                                                                                                                        | no new electrical [] Non-Illuminated                                                                                                                                                                            |  |  |  |
| (1 - 5)       Area of Proposed Sign:Square Feet         (1,2,4)       Building Façade:Linear Feet       Building Façade Direction: North South East West         (1 - 4)       Street Frontage:Linear Feet       Name of Street: |                                                                                                                                                                                                                                                                                                                                                                                                                                                                                                                                                                                                                                                                                                                                                                                                                                                                                                                                                                                                                                                                                                                                                                                                                                                                                                                                                                                                                                                                                                                                                                                                                                                                                                                                                                                                                                                                                                                                                                                                                                                                                                 |                                                                                                                                                                                                                 |  |  |  |
| (1 - 4)Street Frontage:(2 - 5)Height to Top of Sig                                                                                                                                                                               | n: <u>20</u> Feet Clearance to                                                                                                                                                                                                                                                                                                                                                                                                                                                                                                                                                                                                                                                                                                                                                                                                                                                                                                                                                                                                                                                                                                                                                                                                                                                                                                                                                                                                                                                                                                                                                                                                                                                                                                                                                                                                                                                                                                                                                                                                                                                                  | Grade: Feet                                                                                                                                                                                                     |  |  |  |
| (1 - 4)Street Frontage:(2 - 5)Height to Top of Sig                                                                                                                                                                               | isting Off-Premise Signs within 600 Feet:                                                                                                                                                                                                                                                                                                                                                                                                                                                                                                                                                                                                                                                                                                                                                                                                                                                                                                                                                                                                                                                                                                                                                                                                                                                                                                                                                                                                                                                                                                                                                                                                                                                                                                                                                                                                                                                                                                                                                                                                                                                       | Grade: Feet                                                                                                                                                                                                     |  |  |  |
| <ul> <li>(1 - 4) Street Frontage:</li> <li>(2 - 5) Height to Top of Sig</li> <li>(5) Distance from all Ex</li> </ul>                                                                                                             | in:                                                                                                                                                                                                                                                                                                                                                                                                                                                                                                                                                                                                                                                                                                                                                                                                                                                                                                                                                                                                                                                                                                                                                                                                                                                                                                                                                                                                                                                                                                                                                                                                                                                                                                                                                                                                                                                                                                                                                                                                                                                                                             | Grade:Feet<br>Feet<br>FOR OFFICE USE ONLY                                                                                                                                                                       |  |  |  |
| <ul> <li>(1 - 4) Street Frontage:</li></ul>                                                                                                                                                                                      | Image: Clearance to Cleara | Grade:Feet<br>Feet<br><i>FOR OFFICE USE ONLY</i><br>Signage Allowed on Parcel for ROW:                                                                                                                          |  |  |  |
| <ul> <li>(1 - 4) Street Frontage:</li></ul>                                                                                                                                                                                      | Image: Contract of the second seco | Grade: Feet<br>Feet<br>FOR OFFICE USE ONLY<br>Signage Allowed on Parcel for ROW:<br>$\Im \times 147$ Building $\Im 94$ Sq. Ft.                                                                                  |  |  |  |
| <ul> <li>(1 - 4) Street Frontage:</li></ul>                                                                                                                                                                                      | in:                                                                                                                                                                                                                                                                                                                                                                                                                                                                                                                                                                                                                                                                                                                                                                                                                                                                                                                                                                                                                                                                                                                                                                                                                                                                                                                                                                                                                                                                                                                                                                                                                                                                                                                                                                                                                                                                                                                                                                                                                                                                                             | Grade:Feet<br>Feet<br>t. For OFFICE USE ONLY<br>Signage Allowed on Parcel for ROW:<br>$\Im \times 147$ BuildingQ94 Sq. Ft.<br>$\Im \times 147$ BuildingQ94 Sq. Ft.<br>$\Im \times 435$ Free-Standing318 Sq. Ft. |  |  |  |

**NOTE:** No sign may exceed 300 square feet. A separate sign clearance is required for each sign. Attach a sketch, to scale, of proposed and existing signage including types, dimensions and lettering. Attach a plot plan, to scale, showing: abutting streets, alleys, easements, driveways, encroachments, property lines, distances from existing buildings to proposed signs and required setbacks. <u>A SEPARATE</u> <u>PERMIT FROM THE BUILDING DEPARTMENT IS ALSO REQUIRED.</u>