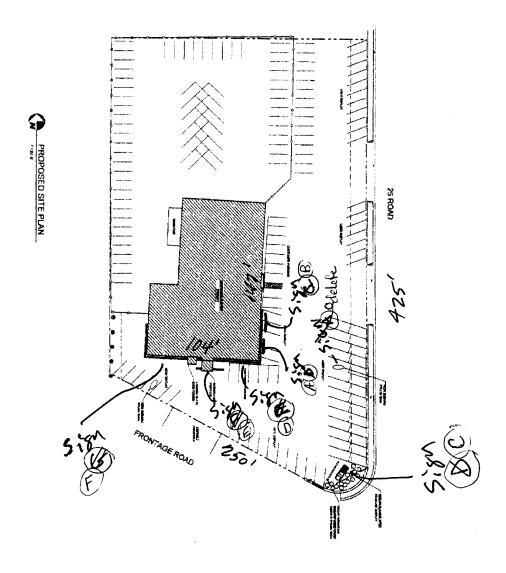

**NOTE:** No sign may exceed 300 square feet. A separate sign clearance is required for each sign. Attach a sketch, to scale, of proposed and existing signage including types, dimensions and lettering. Attach a plot plan, to scale, showing: abutting streets, alleys, easements, driveways, encroachments, property lines, distances from existing buildings to proposed signs and required setbacks. <u>A SEPARATE</u> <u>PERMIT FROM THE BUILDING DEPARTMENT IS ALSO REQUIRED.</u>