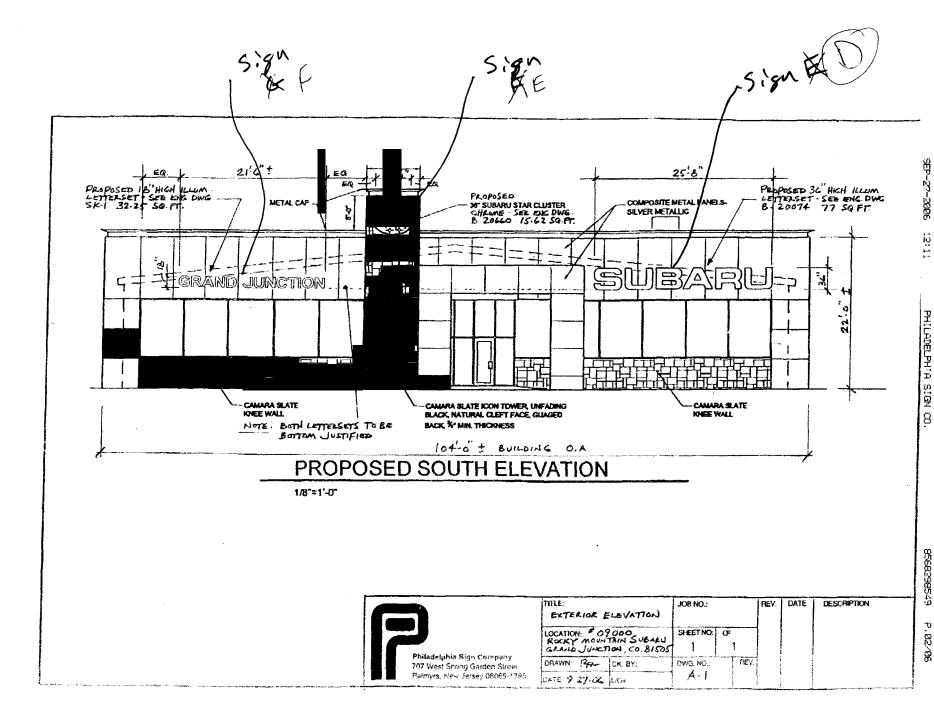

| £                                                                                                                                                                                                                                | Parat                                                                                                                                                                                                                                                                                                                                                                                                                                                                                                                                                                                                                                                                                                                                                                                                                                                                                                                                                                                                                                                                                                                                                                                                                                                                                                                                                                                                                                                                                                                                                                                                                                                                                                                                                                                                                                                                                                                                                                                                                                                                                           | SIGN XA                                                                                                                                                                                                         |  |  |  |
|----------------------------------------------------------------------------------------------------------------------------------------------------------------------------------------------------------------------------------|-------------------------------------------------------------------------------------------------------------------------------------------------------------------------------------------------------------------------------------------------------------------------------------------------------------------------------------------------------------------------------------------------------------------------------------------------------------------------------------------------------------------------------------------------------------------------------------------------------------------------------------------------------------------------------------------------------------------------------------------------------------------------------------------------------------------------------------------------------------------------------------------------------------------------------------------------------------------------------------------------------------------------------------------------------------------------------------------------------------------------------------------------------------------------------------------------------------------------------------------------------------------------------------------------------------------------------------------------------------------------------------------------------------------------------------------------------------------------------------------------------------------------------------------------------------------------------------------------------------------------------------------------------------------------------------------------------------------------------------------------------------------------------------------------------------------------------------------------------------------------------------------------------------------------------------------------------------------------------------------------------------------------------------------------------------------------------------------------|-----------------------------------------------------------------------------------------------------------------------------------------------------------------------------------------------------------------|--|--|--|
| Grand Junction                                                                                                                                                                                                                   | SIGN CLEARANCI<br>Community Development Department                                                                                                                                                                                                                                                                                                                                                                                                                                                                                                                                                                                                                                                                                                                                                                                                                                                                                                                                                                                                                                                                                                                                                                                                                                                                                                                                                                                                                                                                                                                                                                                                                                                                                                                                                                                                                                                                                                                                                                                                                                              | E Clearance No<br>Date Submitted $10/7/3006$<br>Fee \$ $35.00$                                                                                                                                                  |  |  |  |
| COLORADO                                                                                                                                                                                                                         | 250 North 5 <sup>th</sup> Street<br>Grand Junction CO 81501                                                                                                                                                                                                                                                                                                                                                                                                                                                                                                                                                                                                                                                                                                                                                                                                                                                                                                                                                                                                                                                                                                                                                                                                                                                                                                                                                                                                                                                                                                                                                                                                                                                                                                                                                                                                                                                                                                                                                                                                                                     | $\frac{1}{2 \text{ one } \underline{C - \lambda}}$                                                                                                                                                              |  |  |  |
|                                                                                                                                                                                                                                  | (970) 244-1430                                                                                                                                                                                                                                                                                                                                                                                                                                                                                                                                                                                                                                                                                                                                                                                                                                                                                                                                                                                                                                                                                                                                                                                                                                                                                                                                                                                                                                                                                                                                                                                                                                                                                                                                                                                                                                                                                                                                                                                                                                                                                  |                                                                                                                                                                                                                 |  |  |  |
| TAX SCHEDULE $3945 -$<br>BUSINESS NAME Subra<br>STREET ADDRESS $249$                                                                                                                                                             | LICENS<br>6 Huy 6 2 50 ADDRE                                                                                                                                                                                                                                                                                                                                                                                                                                                                                                                                                                                                                                                                                                                                                                                                                                                                                                                                                                                                                                                                                                                                                                                                                                                                                                                                                                                                                                                                                                                                                                                                                                                                                                                                                                                                                                                                                                                                                                                                                                                                    | RACTOR Buo's SIGNS<br>SENO. 2060105<br>ESS 1055 UTE AME                                                                                                                                                         |  |  |  |
| PROPERTY OWNER OWNER ADDRESS                                                                                                                                                                                                     |                                                                                                                                                                                                                                                                                                                                                                                                                                                                                                                                                                                                                                                                                                                                                                                                                                                                                                                                                                                                                                                                                                                                                                                                                                                                                                                                                                                                                                                                                                                                                                                                                                                                                                                                                                                                                                                                                                                                                                                                                                                                                                 | HONE NO. $245-7700$                                                                                                                                                                                             |  |  |  |
| [X]1. FLUSH WALL[]2. ROOF[]3. FREE-STANDING[]4. PROJECTING[]5. OFF-PREMISE                                                                                                                                                       | 4 or more Traffic Lanes - 1.5<br>0.5 Square Feet per each Line<br>See #3 Spacing Requirements                                                                                                                                                                                                                                                                                                                                                                                                                                                                                                                                                                                                                                                                                                                                                                                                                                                                                                                                                                                                                                                                                                                                                                                                                                                                                                                                                                                                                                                                                                                                                                                                                                                                                                                                                                                                                                                                                                                                                                                                   | t of Building Facade<br>Feet x Street Frontage<br>Square Feet x Street Frontage<br>ar Foot of Building Facade<br>; Not > 300 Square Feet or < 15 Square Feet                                                    |  |  |  |
| [ ] Externally Illuminated                                                                                                                                                                                                       | M Internally Illuminated                                                                                                                                                                                                                                                                                                                                                                                                                                                                                                                                                                                                                                                                                                                                                                                                                                                                                                                                                                                                                                                                                                                                                                                                                                                                                                                                                                                                                                                                                                                                                                                                                                                                                                                                                                                                                                                                                                                                                                                                                                                                        | no new electrical [] Non-Illuminated                                                                                                                                                                            |  |  |  |
| (1 - 5)       Area of Proposed Sign:Square Feet         (1,2,4)       Building Façade:Linear Feet       Building Façade Direction: North South East West         (1 - 4)       Street Frontage:Linear Feet       Name of Street: |                                                                                                                                                                                                                                                                                                                                                                                                                                                                                                                                                                                                                                                                                                                                                                                                                                                                                                                                                                                                                                                                                                                                                                                                                                                                                                                                                                                                                                                                                                                                                                                                                                                                                                                                                                                                                                                                                                                                                                                                                                                                                                 |                                                                                                                                                                                                                 |  |  |  |
| (1 - 4)Street Frontage:(2 - 5)Height to Top of Sig                                                                                                                                                                               | n: <u>20</u> Feet Clearance to                                                                                                                                                                                                                                                                                                                                                                                                                                                                                                                                                                                                                                                                                                                                                                                                                                                                                                                                                                                                                                                                                                                                                                                                                                                                                                                                                                                                                                                                                                                                                                                                                                                                                                                                                                                                                                                                                                                                                                                                                                                                  | Grade: Feet                                                                                                                                                                                                     |  |  |  |
| (1 - 4)Street Frontage:(2 - 5)Height to Top of Sig                                                                                                                                                                               | isting Off-Premise Signs within 600 Feet:                                                                                                                                                                                                                                                                                                                                                                                                                                                                                                                                                                                                                                                                                                                                                                                                                                                                                                                                                                                                                                                                                                                                                                                                                                                                                                                                                                                                                                                                                                                                                                                                                                                                                                                                                                                                                                                                                                                                                                                                                                                       | Grade: Feet                                                                                                                                                                                                     |  |  |  |
| <ul> <li>(1 - 4) Street Frontage:</li> <li>(2 - 5) Height to Top of Sig</li> <li>(5) Distance from all Ex</li> </ul>                                                                                                             | in:                                                                                                                                                                                                                                                                                                                                                                                                                                                                                                                                                                                                                                                                                                                                                                                                                                                                                                                                                                                                                                                                                                                                                                                                                                                                                                                                                                                                                                                                                                                                                                                                                                                                                                                                                                                                                                                                                                                                                                                                                                                                                             | Grade:Feet<br>Feet<br>FOR OFFICE USE ONLY                                                                                                                                                                       |  |  |  |
| <ul> <li>(1 - 4) Street Frontage:</li></ul>                                                                                                                                                                                      | Image: Clearance to Cleara | Grade:Feet<br>Feet<br><i>FOR OFFICE USE ONLY</i><br>Signage Allowed on Parcel for ROW:                                                                                                                          |  |  |  |
| <ul> <li>(1 - 4) Street Frontage:</li></ul>                                                                                                                                                                                      | Image: Contract of the second seco | Grade: Feet<br>Feet<br>FOR OFFICE USE ONLY<br>Signage Allowed on Parcel for ROW:<br>$\Im \times 147$ Building $\Im 94$ Sq. Ft.                                                                                  |  |  |  |
| <ul> <li>(1 - 4) Street Frontage:</li></ul>                                                                                                                                                                                      | in:                                                                                                                                                                                                                                                                                                                                                                                                                                                                                                                                                                                                                                                                                                                                                                                                                                                                                                                                                                                                                                                                                                                                                                                                                                                                                                                                                                                                                                                                                                                                                                                                                                                                                                                                                                                                                                                                                                                                                                                                                                                                                             | Grade:Feet<br>Feet<br>t. For OFFICE USE ONLY<br>Signage Allowed on Parcel for ROW:<br>$\Im \times 147$ BuildingQ94 Sq. Ft.<br>$\Im \times 147$ BuildingQ94 Sq. Ft.<br>$\Im \times 435$ Free-Standing318 Sq. Ft. |  |  |  |

**NOTE:** No sign may exceed 300 square feet. A separate sign clearance is required for each sign. Attach a sketch, to scale, of proposed and existing signage including types, dimensions and lettering. Attach a plot plan, to scale, showing: abutting streets, alleys, easements, driveways, encroachments, property lines, distances from existing buildings to proposed signs and required setbacks. <u>A SEPARATE</u> <u>PERMIT FROM THE BUILDING DEPARTMENT IS ALSO REQUIRED.</u>