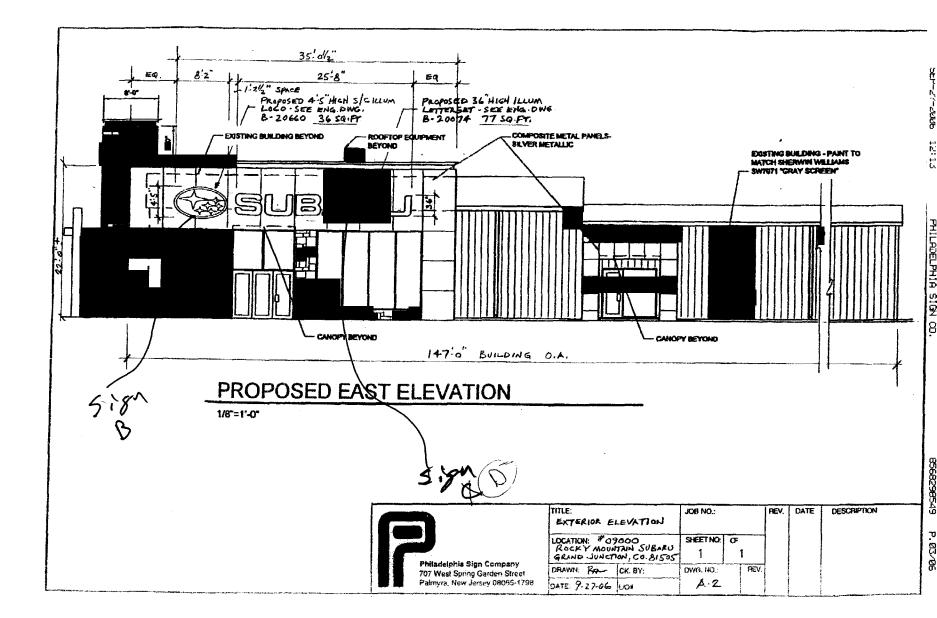

| £                                                                                                                                                                                                                                | Parat                                                                                                                                                                                                                                                                                                                                                                                                                                                                                                                                                                                                                                                                                                                                                                                                                                                                                                                                                                                                                                                                                                                                                                                                                                                                                                                                                                                                                                                                                                                                                                                                                                                                                                                                                                                                                                                                                                                                                                                                                                                                                           | SIGN XA                                                                                                                                                                                                         |  |  |  |
|----------------------------------------------------------------------------------------------------------------------------------------------------------------------------------------------------------------------------------|-------------------------------------------------------------------------------------------------------------------------------------------------------------------------------------------------------------------------------------------------------------------------------------------------------------------------------------------------------------------------------------------------------------------------------------------------------------------------------------------------------------------------------------------------------------------------------------------------------------------------------------------------------------------------------------------------------------------------------------------------------------------------------------------------------------------------------------------------------------------------------------------------------------------------------------------------------------------------------------------------------------------------------------------------------------------------------------------------------------------------------------------------------------------------------------------------------------------------------------------------------------------------------------------------------------------------------------------------------------------------------------------------------------------------------------------------------------------------------------------------------------------------------------------------------------------------------------------------------------------------------------------------------------------------------------------------------------------------------------------------------------------------------------------------------------------------------------------------------------------------------------------------------------------------------------------------------------------------------------------------------------------------------------------------------------------------------------------------|-----------------------------------------------------------------------------------------------------------------------------------------------------------------------------------------------------------------|--|--|--|
| Grand Junction                                                                                                                                                                                                                   | SIGN CLEARANCI<br>Community Development Department                                                                                                                                                                                                                                                                                                                                                                                                                                                                                                                                                                                                                                                                                                                                                                                                                                                                                                                                                                                                                                                                                                                                                                                                                                                                                                                                                                                                                                                                                                                                                                                                                                                                                                                                                                                                                                                                                                                                                                                                                                              | E Clearance No<br>Date Submitted $10/7/3006$<br>Fee \$ $35.00$                                                                                                                                                  |  |  |  |
| COLORADO                                                                                                                                                                                                                         | 250 North 5 <sup>th</sup> Street<br>Grand Junction CO 81501                                                                                                                                                                                                                                                                                                                                                                                                                                                                                                                                                                                                                                                                                                                                                                                                                                                                                                                                                                                                                                                                                                                                                                                                                                                                                                                                                                                                                                                                                                                                                                                                                                                                                                                                                                                                                                                                                                                                                                                                                                     | $\frac{1}{2 \text{ one } \underline{C - \lambda}}$                                                                                                                                                              |  |  |  |
|                                                                                                                                                                                                                                  | (970) 244-1430                                                                                                                                                                                                                                                                                                                                                                                                                                                                                                                                                                                                                                                                                                                                                                                                                                                                                                                                                                                                                                                                                                                                                                                                                                                                                                                                                                                                                                                                                                                                                                                                                                                                                                                                                                                                                                                                                                                                                                                                                                                                                  |                                                                                                                                                                                                                 |  |  |  |
| TAX SCHEDULE $3945 -$<br>BUSINESS NAME Subra<br>STREET ADDRESS $249$                                                                                                                                                             | LICENS<br>6 Huy 6 2 50 ADDRE                                                                                                                                                                                                                                                                                                                                                                                                                                                                                                                                                                                                                                                                                                                                                                                                                                                                                                                                                                                                                                                                                                                                                                                                                                                                                                                                                                                                                                                                                                                                                                                                                                                                                                                                                                                                                                                                                                                                                                                                                                                                    | RACTOR Buo's SIGNS<br>SENO. 2060105<br>ESS 1055 UTE AME                                                                                                                                                         |  |  |  |
| PROPERTY OWNER OWNER ADDRESS                                                                                                                                                                                                     |                                                                                                                                                                                                                                                                                                                                                                                                                                                                                                                                                                                                                                                                                                                                                                                                                                                                                                                                                                                                                                                                                                                                                                                                                                                                                                                                                                                                                                                                                                                                                                                                                                                                                                                                                                                                                                                                                                                                                                                                                                                                                                 | HONE NO. $245-7700$                                                                                                                                                                                             |  |  |  |
| [X]1. FLUSH WALL[]2. ROOF[]3. FREE-STANDING[]4. PROJECTING[]5. OFF-PREMISE                                                                                                                                                       | 4 or more Traffic Lanes - 1.5<br>0.5 Square Feet per each Line<br>See #3 Spacing Requirements                                                                                                                                                                                                                                                                                                                                                                                                                                                                                                                                                                                                                                                                                                                                                                                                                                                                                                                                                                                                                                                                                                                                                                                                                                                                                                                                                                                                                                                                                                                                                                                                                                                                                                                                                                                                                                                                                                                                                                                                   | t of Building Facade<br>Feet x Street Frontage<br>Square Feet x Street Frontage<br>ar Foot of Building Facade<br>; Not > 300 Square Feet or < 15 Square Feet                                                    |  |  |  |
| [ ] Externally Illuminated                                                                                                                                                                                                       | M Internally Illuminated                                                                                                                                                                                                                                                                                                                                                                                                                                                                                                                                                                                                                                                                                                                                                                                                                                                                                                                                                                                                                                                                                                                                                                                                                                                                                                                                                                                                                                                                                                                                                                                                                                                                                                                                                                                                                                                                                                                                                                                                                                                                        | no new electrical [] Non-Illuminated                                                                                                                                                                            |  |  |  |
| (1 - 5)       Area of Proposed Sign:Square Feet         (1,2,4)       Building Façade:Linear Feet       Building Façade Direction: North South East West         (1 - 4)       Street Frontage:Linear Feet       Name of Street: |                                                                                                                                                                                                                                                                                                                                                                                                                                                                                                                                                                                                                                                                                                                                                                                                                                                                                                                                                                                                                                                                                                                                                                                                                                                                                                                                                                                                                                                                                                                                                                                                                                                                                                                                                                                                                                                                                                                                                                                                                                                                                                 |                                                                                                                                                                                                                 |  |  |  |
| (1 - 4)Street Frontage:(2 - 5)Height to Top of Sig                                                                                                                                                                               | n: <u>20</u> Feet Clearance to                                                                                                                                                                                                                                                                                                                                                                                                                                                                                                                                                                                                                                                                                                                                                                                                                                                                                                                                                                                                                                                                                                                                                                                                                                                                                                                                                                                                                                                                                                                                                                                                                                                                                                                                                                                                                                                                                                                                                                                                                                                                  | Grade: Feet                                                                                                                                                                                                     |  |  |  |
| (1 - 4)Street Frontage:(2 - 5)Height to Top of Sig                                                                                                                                                                               | isting Off-Premise Signs within 600 Feet:                                                                                                                                                                                                                                                                                                                                                                                                                                                                                                                                                                                                                                                                                                                                                                                                                                                                                                                                                                                                                                                                                                                                                                                                                                                                                                                                                                                                                                                                                                                                                                                                                                                                                                                                                                                                                                                                                                                                                                                                                                                       | Grade: Feet                                                                                                                                                                                                     |  |  |  |
| <ul> <li>(1 - 4) Street Frontage:</li> <li>(2 - 5) Height to Top of Sig</li> <li>(5) Distance from all Ex</li> </ul>                                                                                                             | in:                                                                                                                                                                                                                                                                                                                                                                                                                                                                                                                                                                                                                                                                                                                                                                                                                                                                                                                                                                                                                                                                                                                                                                                                                                                                                                                                                                                                                                                                                                                                                                                                                                                                                                                                                                                                                                                                                                                                                                                                                                                                                             | Grade:Feet<br>Feet<br>FOR OFFICE USE ONLY                                                                                                                                                                       |  |  |  |
| <ul> <li>(1 - 4) Street Frontage:</li></ul>                                                                                                                                                                                      | Image: Clearance to Cleara | Grade:Feet<br>Feet<br><i>FOR OFFICE USE ONLY</i><br>Signage Allowed on Parcel for ROW:                                                                                                                          |  |  |  |
| <ul> <li>(1 - 4) Street Frontage:</li></ul>                                                                                                                                                                                      | Image: Contract of the second seco | Grade: Feet<br>Feet<br>FOR OFFICE USE ONLY<br>Signage Allowed on Parcel for ROW:<br>$\Im \times 147$ Building $\Im 94$ Sq. Ft.                                                                                  |  |  |  |
| <ul> <li>(1 - 4) Street Frontage:</li></ul>                                                                                                                                                                                      | in:                                                                                                                                                                                                                                                                                                                                                                                                                                                                                                                                                                                                                                                                                                                                                                                                                                                                                                                                                                                                                                                                                                                                                                                                                                                                                                                                                                                                                                                                                                                                                                                                                                                                                                                                                                                                                                                                                                                                                                                                                                                                                             | Grade:Feet<br>Feet<br>t. For OFFICE USE ONLY<br>Signage Allowed on Parcel for ROW:<br>$\Im \times 147$ BuildingQ94 Sq. Ft.<br>$\Im \times 147$ BuildingQ94 Sq. Ft.<br>$\Im \times 435$ Free-Standing318 Sq. Ft. |  |  |  |

**NOTE:** No sign may exceed 300 square feet. A separate sign clearance is required for each sign. Attach a sketch, to scale, of proposed and existing signage including types, dimensions and lettering. Attach a plot plan, to scale, showing: abutting streets, alleys, easements, driveways, encroachments, property lines, distances from existing buildings to proposed signs and required setbacks. <u>A SEPARATE</u> <u>PERMIT FROM THE BUILDING DEPARTMENT IS ALSO REQUIRED.</u>