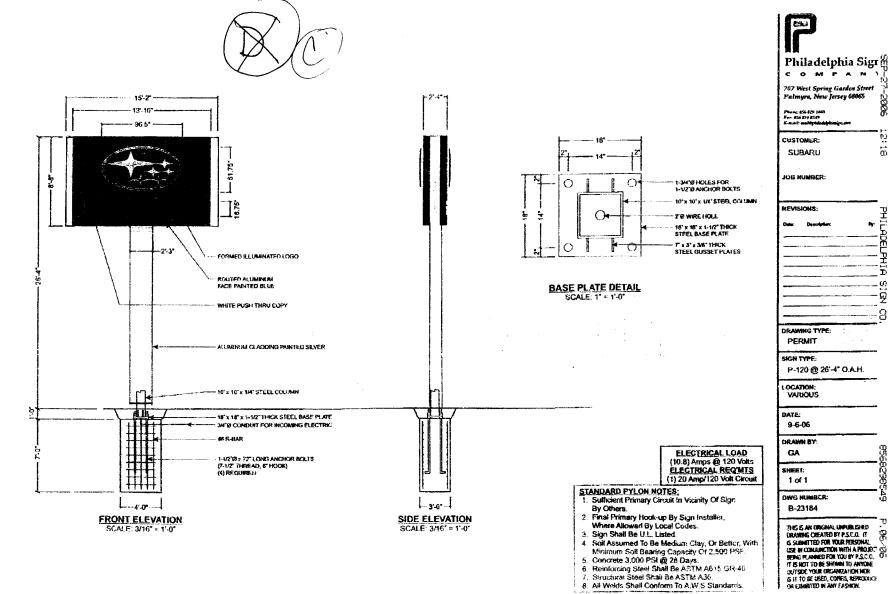

| £                                                                                                                                                                                                                                | Parat                                                                                                                                                                                                                                                                                                                                                                                                                                                                                                                                                                                                                                                                                                                                                                                                                                                                                                                                                                                                                                                                                                                                                                                                                                                                                                                                                                                                                                                                                                                                                                                                                                                                                                                                                                                                                                                                                                                                                                                                                                                                                           | SIGN XA                                                                                                                                                                                                         |  |  |  |
|----------------------------------------------------------------------------------------------------------------------------------------------------------------------------------------------------------------------------------|-------------------------------------------------------------------------------------------------------------------------------------------------------------------------------------------------------------------------------------------------------------------------------------------------------------------------------------------------------------------------------------------------------------------------------------------------------------------------------------------------------------------------------------------------------------------------------------------------------------------------------------------------------------------------------------------------------------------------------------------------------------------------------------------------------------------------------------------------------------------------------------------------------------------------------------------------------------------------------------------------------------------------------------------------------------------------------------------------------------------------------------------------------------------------------------------------------------------------------------------------------------------------------------------------------------------------------------------------------------------------------------------------------------------------------------------------------------------------------------------------------------------------------------------------------------------------------------------------------------------------------------------------------------------------------------------------------------------------------------------------------------------------------------------------------------------------------------------------------------------------------------------------------------------------------------------------------------------------------------------------------------------------------------------------------------------------------------------------|-----------------------------------------------------------------------------------------------------------------------------------------------------------------------------------------------------------------|--|--|--|
| Grand Junction                                                                                                                                                                                                                   | SIGN CLEARANCI<br>Community Development Department                                                                                                                                                                                                                                                                                                                                                                                                                                                                                                                                                                                                                                                                                                                                                                                                                                                                                                                                                                                                                                                                                                                                                                                                                                                                                                                                                                                                                                                                                                                                                                                                                                                                                                                                                                                                                                                                                                                                                                                                                                              | E Clearance No<br>Date Submitted $10/7/3006$<br>Fee \$ $35.00$                                                                                                                                                  |  |  |  |
| COLORADO                                                                                                                                                                                                                         | 250 North 5 <sup>th</sup> Street<br>Grand Junction CO 81501                                                                                                                                                                                                                                                                                                                                                                                                                                                                                                                                                                                                                                                                                                                                                                                                                                                                                                                                                                                                                                                                                                                                                                                                                                                                                                                                                                                                                                                                                                                                                                                                                                                                                                                                                                                                                                                                                                                                                                                                                                     | $\frac{1}{2 \text{ one } \underline{C - \lambda}}$                                                                                                                                                              |  |  |  |
|                                                                                                                                                                                                                                  | (970) 244-1430                                                                                                                                                                                                                                                                                                                                                                                                                                                                                                                                                                                                                                                                                                                                                                                                                                                                                                                                                                                                                                                                                                                                                                                                                                                                                                                                                                                                                                                                                                                                                                                                                                                                                                                                                                                                                                                                                                                                                                                                                                                                                  |                                                                                                                                                                                                                 |  |  |  |
| TAX SCHEDULE $3945 -$<br>BUSINESS NAME Subra<br>STREET ADDRESS $249$                                                                                                                                                             | LICENS<br>6 Huy 6 2 50 ADDRE                                                                                                                                                                                                                                                                                                                                                                                                                                                                                                                                                                                                                                                                                                                                                                                                                                                                                                                                                                                                                                                                                                                                                                                                                                                                                                                                                                                                                                                                                                                                                                                                                                                                                                                                                                                                                                                                                                                                                                                                                                                                    | RACTOR Buo's SIGNS<br>SENO. 2060105<br>ESS 1055 UTE AME                                                                                                                                                         |  |  |  |
| PROPERTY OWNER OWNER ADDRESS                                                                                                                                                                                                     |                                                                                                                                                                                                                                                                                                                                                                                                                                                                                                                                                                                                                                                                                                                                                                                                                                                                                                                                                                                                                                                                                                                                                                                                                                                                                                                                                                                                                                                                                                                                                                                                                                                                                                                                                                                                                                                                                                                                                                                                                                                                                                 | HONE NO. $245-7700$                                                                                                                                                                                             |  |  |  |
| [X]1. FLUSH WALL[]2. ROOF[]3. FREE-STANDING[]4. PROJECTING[]5. OFF-PREMISE                                                                                                                                                       | 4 or more Traffic Lanes - 1.5<br>0.5 Square Feet per each Line<br>See #3 Spacing Requirements                                                                                                                                                                                                                                                                                                                                                                                                                                                                                                                                                                                                                                                                                                                                                                                                                                                                                                                                                                                                                                                                                                                                                                                                                                                                                                                                                                                                                                                                                                                                                                                                                                                                                                                                                                                                                                                                                                                                                                                                   | t of Building Facade<br>Feet x Street Frontage<br>Square Feet x Street Frontage<br>ar Foot of Building Facade<br>; Not > 300 Square Feet or < 15 Square Feet                                                    |  |  |  |
| [ ] Externally Illuminated                                                                                                                                                                                                       | M Internally Illuminated                                                                                                                                                                                                                                                                                                                                                                                                                                                                                                                                                                                                                                                                                                                                                                                                                                                                                                                                                                                                                                                                                                                                                                                                                                                                                                                                                                                                                                                                                                                                                                                                                                                                                                                                                                                                                                                                                                                                                                                                                                                                        | no new electrical [] Non-Illuminated                                                                                                                                                                            |  |  |  |
| (1 - 5)       Area of Proposed Sign:Square Feet         (1,2,4)       Building Façade:Linear Feet       Building Façade Direction: North South East West         (1 - 4)       Street Frontage:Linear Feet       Name of Street: |                                                                                                                                                                                                                                                                                                                                                                                                                                                                                                                                                                                                                                                                                                                                                                                                                                                                                                                                                                                                                                                                                                                                                                                                                                                                                                                                                                                                                                                                                                                                                                                                                                                                                                                                                                                                                                                                                                                                                                                                                                                                                                 |                                                                                                                                                                                                                 |  |  |  |
| (1 - 4)Street Frontage:(2 - 5)Height to Top of Sig                                                                                                                                                                               | n: <u>20</u> Feet Clearance to                                                                                                                                                                                                                                                                                                                                                                                                                                                                                                                                                                                                                                                                                                                                                                                                                                                                                                                                                                                                                                                                                                                                                                                                                                                                                                                                                                                                                                                                                                                                                                                                                                                                                                                                                                                                                                                                                                                                                                                                                                                                  | Grade: Feet                                                                                                                                                                                                     |  |  |  |
| (1 - 4)Street Frontage:(2 - 5)Height to Top of Sig                                                                                                                                                                               | isting Off-Premise Signs within 600 Feet:                                                                                                                                                                                                                                                                                                                                                                                                                                                                                                                                                                                                                                                                                                                                                                                                                                                                                                                                                                                                                                                                                                                                                                                                                                                                                                                                                                                                                                                                                                                                                                                                                                                                                                                                                                                                                                                                                                                                                                                                                                                       | Grade: Feet                                                                                                                                                                                                     |  |  |  |
| <ul> <li>(1 - 4) Street Frontage:</li> <li>(2 - 5) Height to Top of Sig</li> <li>(5) Distance from all Ex</li> </ul>                                                                                                             | in:                                                                                                                                                                                                                                                                                                                                                                                                                                                                                                                                                                                                                                                                                                                                                                                                                                                                                                                                                                                                                                                                                                                                                                                                                                                                                                                                                                                                                                                                                                                                                                                                                                                                                                                                                                                                                                                                                                                                                                                                                                                                                             | Grade:Feet<br>Feet<br>FOR OFFICE USE ONLY                                                                                                                                                                       |  |  |  |
| <ul> <li>(1 - 4) Street Frontage:</li></ul>                                                                                                                                                                                      | Image: Clearance to Cleara | Grade:Feet<br>Feet<br><i>FOR OFFICE USE ONLY</i><br>Signage Allowed on Parcel for ROW:                                                                                                                          |  |  |  |
| <ul> <li>(1 - 4) Street Frontage:</li></ul>                                                                                                                                                                                      | Image: Contract of the second seco | Grade: Feet<br>Feet<br>FOR OFFICE USE ONLY<br>Signage Allowed on Parcel for ROW:<br>$\Im \times 147$ Building $\Im 94$ Sq. Ft.                                                                                  |  |  |  |
| <ul> <li>(1 - 4) Street Frontage:</li></ul>                                                                                                                                                                                      | in:                                                                                                                                                                                                                                                                                                                                                                                                                                                                                                                                                                                                                                                                                                                                                                                                                                                                                                                                                                                                                                                                                                                                                                                                                                                                                                                                                                                                                                                                                                                                                                                                                                                                                                                                                                                                                                                                                                                                                                                                                                                                                             | Grade:Feet<br>Feet<br>t. For OFFICE USE ONLY<br>Signage Allowed on Parcel for ROW:<br>$\Im \times 147$ BuildingQ94 Sq. Ft.<br>$\Im \times 147$ BuildingQ94 Sq. Ft.<br>$\Im \times 435$ Free-Standing318 Sq. Ft. |  |  |  |

**NOTE:** No sign may exceed 300 square feet. A separate sign clearance is required for each sign. Attach a sketch, to scale, of proposed and existing signage including types, dimensions and lettering. Attach a plot plan, to scale, showing: abutting streets, alleys, easements, driveways, encroachments, property lines, distances from existing buildings to proposed signs and required setbacks. <u>A SEPARATE</u> <u>PERMIT FROM THE BUILDING DEPARTMENT IS ALSO REQUIRED.</u>