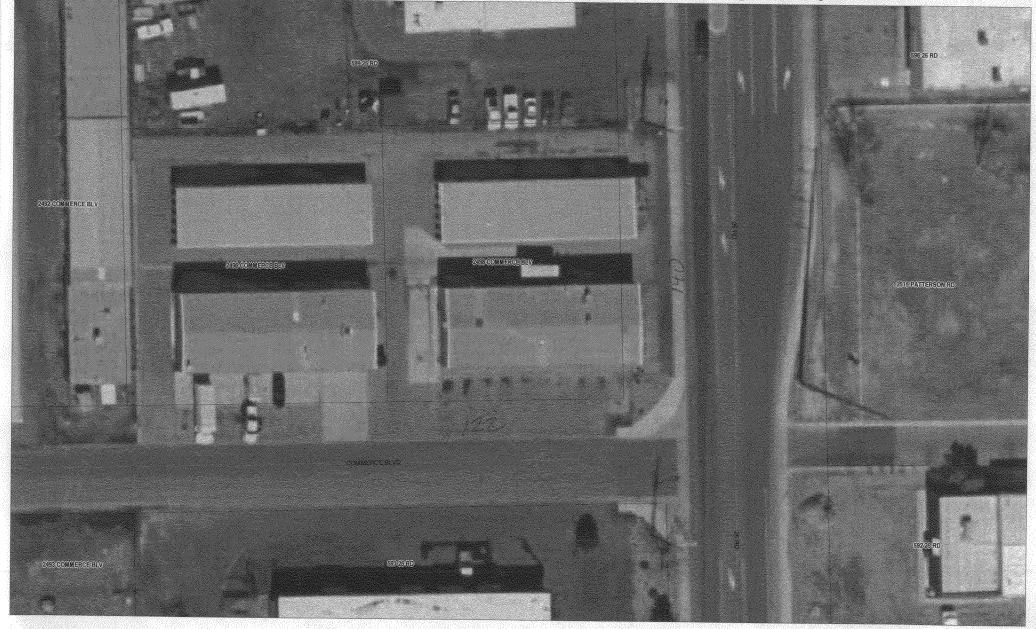

# City of Grand Junction GIS Zoning Map ©

#### COMMPREE BLVD

1221 JOHNTHOE 1221 PROPOSED SIGNACIE as raad EMENTS EXISTING BARNEN STORAGE UNITS 中09

SNINN.

and ramp

FRONTAGE

COMMPREE BLVD

STREET FRONTEGE 122' 294N91S -,001-STAM SALAGES

Duyle Helens