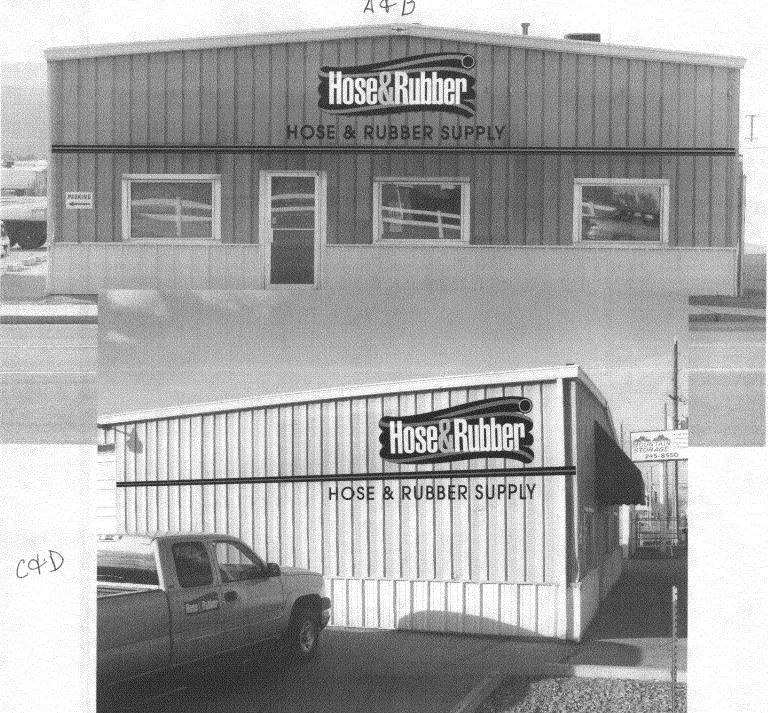

(Pink: Code Enforcement)

| TAX SCHEDULE 2945-091-06-002  BUSINESS NAME HOSE OF KUBBER GUSTUM  STREET ADDRESS 2498 COMMERCE BLVD                                                                                                                                                                                                                                                                                                | CONTRACTOR THE SIGN SM. THA LLC<br>LICENSENO. 2060 845<br>ADDRESS 570 F. CKETE CIR.#)                                                                                                                                                                                                                                                                                                                                                                                                                                                                                                                                                                                                                                                                                                          |  |
|-----------------------------------------------------------------------------------------------------------------------------------------------------------------------------------------------------------------------------------------------------------------------------------------------------------------------------------------------------------------------------------------------------|------------------------------------------------------------------------------------------------------------------------------------------------------------------------------------------------------------------------------------------------------------------------------------------------------------------------------------------------------------------------------------------------------------------------------------------------------------------------------------------------------------------------------------------------------------------------------------------------------------------------------------------------------------------------------------------------------------------------------------------------------------------------------------------------|--|
| PROPERTY OWNER                                                                                                                                                                                                                                                                                                                                                                                      | TELEPHONE NO. 970 - 244-9197                                                                                                                                                                                                                                                                                                                                                                                                                                                                                                                                                                                                                                                                                                                                                                   |  |
| OWNER ADDRESS                                                                                                                                                                                                                                                                                                                                                                                       | CONTACT PERSON FRME SMITH                                                                                                                                                                                                                                                                                                                                                                                                                                                                                                                                                                                                                                                                                                                                                                      |  |
| 1. FLUSH WALL 2 Square Feet per Linear Foot of                                                                                                                                                                                                                                                                                                                                                      | of Building Façade                                                                                                                                                                                                                                                                                                                                                                                                                                                                                                                                                                                                                                                                                                                                                                             |  |
| Face change only on items 2, 3 & 4                                                                                                                                                                                                                                                                                                                                                                  | of Duilding Facedo                                                                                                                                                                                                                                                                                                                                                                                                                                                                                                                                                                                                                                                                                                                                                                             |  |
| [ ] 2. ROOF 2 Square Feet per Linear Foot of Building Facade [ ] 3. PROJECTING 0.5 Square Feet per each Linear Foot of Building Facade                                                                                                                                                                                                                                                              |                                                                                                                                                                                                                                                                                                                                                                                                                                                                                                                                                                                                                                                                                                                                                                                                |  |
| [ ] 4. FREE-STANDING 2 Traffic Lanes - 0.75 Square Fer                                                                                                                                                                                                                                                                                                                                              | Feet x Street Frontage                                                                                                                                                                                                                                                                                                                                                                                                                                                                                                                                                                                                                                                                                                                                                                         |  |
| 4 or more Traffic Lanes - 1.5 Squ                                                                                                                                                                                                                                                                                                                                                                   | quare Feet x Street Frontage                                                                                                                                                                                                                                                                                                                                                                                                                                                                                                                                                                                                                                                                                                                                                                   |  |
| [ ] Existing Externally or Internally Illuminated – No Change in I                                                                                                                                                                                                                                                                                                                                  | Electrical Service Non-Illuminated                                                                                                                                                                                                                                                                                                                                                                                                                                                                                                                                                                                                                                                                                                                                                             |  |
| (1-4) Area of Proposed Sign: 38 2 Square Feet                                                                                                                                                                                                                                                                                                                                                       |                                                                                                                                                                                                                                                                                                                                                                                                                                                                                                                                                                                                                                                                                                                                                                                                |  |
| (1-3) Building Façade: 55 Linear Feet                                                                                                                                                                                                                                                                                                                                                               | Building Facade Direction: North South East West                                                                                                                                                                                                                                                                                                                                                                                                                                                                                                                                                                                                                                                                                                                                               |  |
| (4) Street Frontage: 140 Linear Feet                                                                                                                                                                                                                                                                                                                                                                | Name of Street: 25 ROAD                                                                                                                                                                                                                                                                                                                                                                                                                                                                                                                                                                                                                                                                                                                                                                        |  |
| (2-4) Height to Top of Sign:/ Feet                                                                                                                                                                                                                                                                                                                                                                  | Clearance to Grade:/2 Feet                                                                                                                                                                                                                                                                                                                                                                                                                                                                                                                                                                                                                                                                                                                                                                     |  |
|                                                                                                                                                                                                                                                                                                                                                                                                     |                                                                                                                                                                                                                                                                                                                                                                                                                                                                                                                                                                                                                                                                                                                                                                                                |  |
| EXISTING SIGNAGE/TYPE:                                                                                                                                                                                                                                                                                                                                                                              | FOR OFFICE USE ONLY                                                                                                                                                                                                                                                                                                                                                                                                                                                                                                                                                                                                                                                                                                                                                                            |  |
| LEDE FREE STANDING 50 so                                                                                                                                                                                                                                                                                                                                                                            | Sq. Ft. Signage Allowed on Parcel:                                                                                                                                                                                                                                                                                                                                                                                                                                                                                                                                                                                                                                                                                                                                                             |  |
| c c                                                                                                                                                                                                                                                                                                                                                                                                 | Sq. Ft. Building \( \frac{\int O O}{\infty} \) Sq. Ft.                                                                                                                                                                                                                                                                                                                                                                                                                                                                                                                                                                                                                                                                                                                                         |  |
|                                                                                                                                                                                                                                                                                                                                                                                                     | 24.24                                                                                                                                                                                                                                                                                                                                                                                                                                                                                                                                                                                                                                                                                                                                                                                          |  |
|                                                                                                                                                                                                                                                                                                                                                                                                     |                                                                                                                                                                                                                                                                                                                                                                                                                                                                                                                                                                                                                                                                                                                                                                                                |  |
| S                                                                                                                                                                                                                                                                                                                                                                                                   | Sq. Ft. Free-Standing 105 Sq. Ft.                                                                                                                                                                                                                                                                                                                                                                                                                                                                                                                                                                                                                                                                                                                                                              |  |
| S                                                                                                                                                                                                                                                                                                                                                                                                   |                                                                                                                                                                                                                                                                                                                                                                                                                                                                                                                                                                                                                                                                                                                                                                                                |  |
| S                                                                                                                                                                                                                                                                                                                                                                                                   | Sq. Ft. Free-Standing 105 Sq. Ft.                                                                                                                                                                                                                                                                                                                                                                                                                                                                                                                                                                                                                                                                                                                                                              |  |
| Total Existing: 50 S                                                                                                                                                                                                                                                                                                                                                                                | Sq. Ft.  Sq. Ft.  Total Allowed:  Total Allowed:  Sq. Ft.  Sq. Ft.  Total Allowed:  Total Allowed:  Sq. Ft.                                                                                                                                                                                                |  |
| Total Existing: 50 S  COMMENTS:  NOTE: No sign may exceed 300 square feet. A separate sign permit is existing signage including types, dimensions and lettering. Attach a priveways, encroachments, property lines, distances from existing build                                                                                                                                                   | Sq. Ft.  Sq. Ft.  Total Allowed: 105 Sq. Ft.  Total Allowed: 105 Sq. Ft.  Sq. Ft.  Total Allowed: 105 Sq. Ft.                                                                                                                                                                                                                                                                               |  |
| Total Existing:  S  COMMENTS:  NOTE: No sign may exceed 300 square feet. A separate sign permit is existing signage including types, dimensions and lettering. Attach a driveways, encroachments, property lines, distances from existing build manufactured such that no guy wires, braces or supports shall be visible. I hereby attest that the information on this form and the attached sketch | Sq. Ft.  Sq. Ft.  Total Allowed:  Total Allowed:  Sq. Ft.  Sq. Ft.  Total Allowed:  Sq. Ft.  Sq. Ft. |  |
| Total Existing:  S  COMMENTS:  NOTE: No sign may exceed 300 square feet. A separate sign permit is existing signage including types, dimensions and lettering. Attach a driveways, encroachments, property lines, distances from existing build manufactured such that no guy wires, braces or supports shall be visible. I hereby attest that the information on this form and the attached sketch | Sq. Ft.  Sq. Ft.  Total Allowed: 105 Sq. Ft.  Total Allowed: 105 Sq. Ft.  Sq. Ft.  Total Allowed: 105 Sq. Ft.                                                                                                                                                                                                                                                                               |  |

(Yellow: Applicant)

(White: Community Development)

(White: Community Development)

(Pink: Code Enforcement)

| TAX SCHEDULE 2945-091-06-002 BUSINESS NAME WOSE OF KUBBERS STREET ADDRESS 2498 COMMERCE PROPERTY OWNER OWNER ADDRESS                                                                                                                                                                                                                                                                                                                                                                                                                                                                                                                                                                                                                                                                                                                                                                                                                                                                                                                                                                                                                                                                                                                                                                                                                                                                                                                                                                                                                                                                                                                                                                                                                                                                                                                                                                                                                                                                                                                                                                                                           | LICENSI<br>BLVD ADDRES<br>TELEPH | ENO. 2060 845<br>SS 570 E. CRET | SMITH LIC<br>TECK#2<br>-9197<br>SMITH |
|--------------------------------------------------------------------------------------------------------------------------------------------------------------------------------------------------------------------------------------------------------------------------------------------------------------------------------------------------------------------------------------------------------------------------------------------------------------------------------------------------------------------------------------------------------------------------------------------------------------------------------------------------------------------------------------------------------------------------------------------------------------------------------------------------------------------------------------------------------------------------------------------------------------------------------------------------------------------------------------------------------------------------------------------------------------------------------------------------------------------------------------------------------------------------------------------------------------------------------------------------------------------------------------------------------------------------------------------------------------------------------------------------------------------------------------------------------------------------------------------------------------------------------------------------------------------------------------------------------------------------------------------------------------------------------------------------------------------------------------------------------------------------------------------------------------------------------------------------------------------------------------------------------------------------------------------------------------------------------------------------------------------------------------------------------------------------------------------------------------------------------|----------------------------------|---------------------------------|---------------------------------------|
| 1. FLUSH WALL  Face change only on items 2, 3 & 4  [ ] 2. ROOF  [ ] 3. PROJECTING  [ ] 4. FREE-STANDING  Traffic Lanes - 0.75 Square Feet x Street Frontage  4 or more Traffic Lanes - 1.5 Square Feet x Street Frontage  [ ] Existing Externally or Internally Illuminated – No Change in Electrical Service                                                                                                                                                                                                                                                                                                                                                                                                                                                                                                                                                                                                                                                                                                                                                                                                                                                                                                                                                                                                                                                                                                                                                                                                                                                                                                                                                                                                                                                                                                                                                                                                                                                                                                                                                                                                                  |                                  |                                 |                                       |
| 2 V :                                                                                                                                                                                                                                                                                                                                                                                                                                                                                                                                                                                                                                                                                                                                                                                                                                                                                                                                                                                                                                                                                                                                                                                                                                                                                                                                                                                                                                                                                                                                                                                                                                                                                                                                                                                                                                                                                                                                                                                                                                                                                                                          |                                  |                                 |                                       |
| (1-4) Area of Proposed Sign:                                                                                                                                                                                                                                                                                                                                                                                                                                                                                                                                                                                                                                                                                                                                                                                                                                                                                                                                                                                                                                                                                                                                                                                                                                                                                                                                                                                                                                                                                                                                                                                                                                                                                                                                                                                                                                                                                                                                                                                                                                                                                                   |                                  |                                 |                                       |
| EXISTING SIGNAGE/TYPE:                                                                                                                                                                                                                                                                                                                                                                                                                                                                                                                                                                                                                                                                                                                                                                                                                                                                                                                                                                                                                                                                                                                                                                                                                                                                                                                                                                                                                                                                                                                                                                                                                                                                                                                                                                                                                                                                                                                                                                                                                                                                                                         |                                  | FOR OFFICE U                    | JSE ONLY                              |
| FLUSH WALL LINE                                                                                                                                                                                                                                                                                                                                                                                                                                                                                                                                                                                                                                                                                                                                                                                                                                                                                                                                                                                                                                                                                                                                                                                                                                                                                                                                                                                                                                                                                                                                                                                                                                                                                                                                                                                                                                                                                                                                                                                                                                                                                                                | Sq. Ft.                          | Signage Allowed on Parcel:      |                                       |
| Similar DAM                                                                                                                                                                                                                                                                                                                                                                                                                                                                                                                                                                                                                                                                                                                                                                                                                                                                                                                                                                                                                                                                                                                                                                                                                                                                                                                                                                                                                                                                                                                                                                                                                                                                                                                                                                                                                                                                                                                                                                                                                                                                                                                    | Sq. Ft.                          |                                 | 200 Sq. Ft.                           |
|                                                                                                                                                                                                                                                                                                                                                                                                                                                                                                                                                                                                                                                                                                                                                                                                                                                                                                                                                                                                                                                                                                                                                                                                                                                                                                                                                                                                                                                                                                                                                                                                                                                                                                                                                                                                                                                                                                                                                                                                                                                                                                                                | Sq. Ft.                          | Free-Standing _                 | 91.5 Sq. Ft.                          |
| Total Existing:                                                                                                                                                                                                                                                                                                                                                                                                                                                                                                                                                                                                                                                                                                                                                                                                                                                                                                                                                                                                                                                                                                                                                                                                                                                                                                                                                                                                                                                                                                                                                                                                                                                                                                                                                                                                                                                                                                                                                                                                                                                                                                                | Sq. Ft.                          | Total Allowed:                  | 200 Sq. Ft.                           |
| COMMENTS:                                                                                                                                                                                                                                                                                                                                                                                                                                                                                                                                                                                                                                                                                                                                                                                                                                                                                                                                                                                                                                                                                                                                                                                                                                                                                                                                                                                                                                                                                                                                                                                                                                                                                                                                                                                                                                                                                                                                                                                                                                                                                                                      |                                  |                                 |                                       |
|                                                                                                                                                                                                                                                                                                                                                                                                                                                                                                                                                                                                                                                                                                                                                                                                                                                                                                                                                                                                                                                                                                                                                                                                                                                                                                                                                                                                                                                                                                                                                                                                                                                                                                                                                                                                                                                                                                                                                                                                                                                                                                                                | <u> </u>                         |                                 |                                       |
| NOTE: No sign may exceed 300 square feet. A separate sign permit is required for each sign. Attach a sketch, to scale, of proposed and existing signage including types, dimensions and lettering. Attach a plot plan, to scale, showing: abutting streets, alleys, easements, driveways, encroachments, property lines, distances from existing buildings to proposed signs and required setbacks. Roof signs shall be manufactured such that no guy wires, braces or supports shall be visible.                                                                                                                                                                                                                                                                                                                                                                                                                                                                                                                                                                                                                                                                                                                                                                                                                                                                                                                                                                                                                                                                                                                                                                                                                                                                                                                                                                                                                                                                                                                                                                                                                              |                                  |                                 |                                       |
| I hereby attest that the information on this form and the attached sketches are true and accurate.    Applicant's Signature   Date   Community Development Approval   Date   Date |                                  |                                 |                                       |
| Applicant's Signature Date                                                                                                                                                                                                                                                                                                                                                                                                                                                                                                                                                                                                                                                                                                                                                                                                                                                                                                                                                                                                                                                                                                                                                                                                                                                                                                                                                                                                                                                                                                                                                                                                                                                                                                                                                                                                                                                                                                                                                                                                                                                                                                     | Communit                         | y Development Approval          | Date                                  |

(Pink: Code Enforcement)

| TAX SCHEDULE 2945-091-06-002 BUSINESS NAME HOSE & RUBBER SUPPLY STREET ADDRESS 2498 COMMERCE BLYD PROPERTY OWNER OWNER ADDRESS                                                                                                                                                                                                                                                                                                                                                                                                                                                                        | CONTRACTOR THE SIGN SMITH LLC<br>LICENSENO. 2060 845<br>ADDRESS 570 E. CRETE CIL #2<br>TELEPHONENO. 970-244-9197<br>CONTACT PERSON ERNIE SMITH |  |  |
|-------------------------------------------------------------------------------------------------------------------------------------------------------------------------------------------------------------------------------------------------------------------------------------------------------------------------------------------------------------------------------------------------------------------------------------------------------------------------------------------------------------------------------------------------------------------------------------------------------|------------------------------------------------------------------------------------------------------------------------------------------------|--|--|
| 1. FLUSH WALL   2 Square Feet per Linear Foot of Building Façade                                                                                                                                                                                                                                                                                                                                                                                                                                                                                                                                      |                                                                                                                                                |  |  |
| [ ] Existing Externally or Internally Illuminated – No Change in E                                                                                                                                                                                                                                                                                                                                                                                                                                                                                                                                    | Electrical Service Non-Illuminated                                                                                                             |  |  |
| (1-4) Area of Proposed Sign: 7 Square Feet  (1-3) Building Façade: 100 Linear Feet Building Facade Direction: North South East West  (4) Street Frontage: 122 Linear Feet Name of Street: 000 Feet Clearance to Grade: Feet                                                                                                                                                                                                                                                                                                                                                                           |                                                                                                                                                |  |  |
|                                                                                                                                                                                                                                                                                                                                                                                                                                                                                                                                                                                                       | FOR OFFICE USE ONLY  Signage Allowed on Parcel:  Building 200 Sq. Ft.  Free-Standing 91.5 Sq. Ft.  Total Allowed: 200 Sq. Ft.                  |  |  |
| COMMENTS:                                                                                                                                                                                                                                                                                                                                                                                                                                                                                                                                                                                             |                                                                                                                                                |  |  |
| NOTE: No sign may exceed 300 square feet. A separate sign permit is required for each sign. Attach a sketch, to scale, of proposed and existing signage including types, dimensions and lettering. Attach a plot plan, to scale, showing: abutting streets, alleys, easements, driveways, encroachments, property lines, distances from existing buildings to proposed signs and required setbacks. Roof signs shall be manufactured such that no guy wires, braces or supports shall be visible.  I hereby attest that the information on this form and the attached sketches are true and accurate. |                                                                                                                                                |  |  |
| Applicant's Signature Date Co                                                                                                                                                                                                                                                                                                                                                                                                                                                                                                                                                                         | Dayleen Henderson 5-1-06  Ommunity Development Approval  Date                                                                                  |  |  |