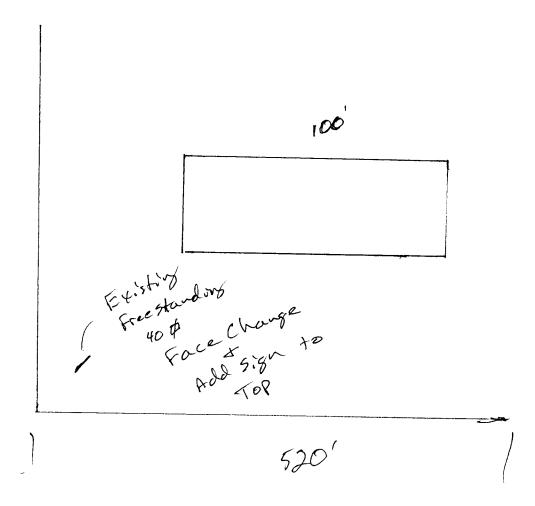

| TAX SCHEDULE 2945-033-15-944  BUSINESS NAME Western Colorado Communication STREET ADDRESS 2508 Blichmann Colorado Communication SAME  OWNER ADDRESS SAME                                                                                                                                                                                                                                                                                                                                          | ADDRE<br>TELEPH | ENO. 2050/28                                            |  |
|---------------------------------------------------------------------------------------------------------------------------------------------------------------------------------------------------------------------------------------------------------------------------------------------------------------------------------------------------------------------------------------------------------------------------------------------------------------------------------------------------|-----------------|---------------------------------------------------------|--|
| [ ] 1. FLUSH WALL 2 Square Feet per Linear Foot of Building Façade  Face change only on items 2, 3 & 4  [ ] 2. ROOF 2 Square Feet per Linear Foot of Building Facade  [ ] 3. PROJECTING 0.5 Square Feet per each Linear Foot of Building Facade  [ ] 4. FREE-STANDING 2 Traffic Lanes - 0.75 Square Feet x Street Frontage  4 or more Traffic Lanes - 1.5 Square Feet x Street Frontage                                                                                                           |                 |                                                         |  |
| [ ] Existing Externally or Internally Illuminated No Change in Electrical Service [ ] Non-Illuminated                                                                                                                                                                                                                                                                                                                                                                                             |                 |                                                         |  |
| (1-4) Area of Proposed Sign: 40 Square Feet (1-3) Building Façade: 100 Linear Feet (4) Street Frontage: 105 Linear Feet (2-4) Height to Top of Sign: 8 Feet                                                                                                                                                                                                                                                                                                                                       | Name of         | Facade Direction: North South East West  Street: 6 Feet |  |
| EXISTING SIGNAGE/TYPE:                                                                                                                                                                                                                                                                                                                                                                                                                                                                            |                 | FOR OFFICE USE ONLY                                     |  |
| s                                                                                                                                                                                                                                                                                                                                                                                                                                                                                                 | q. Ft.          | Signage Allowed on Parcel:                              |  |
| S                                                                                                                                                                                                                                                                                                                                                                                                                                                                                                 | q. Ft.          | Building Sq. Ft.                                        |  |
|                                                                                                                                                                                                                                                                                                                                                                                                                                                                                                   |                 | Free-Standing 483,75 Sq. Ft.                            |  |
|                                                                                                                                                                                                                                                                                                                                                                                                                                                                                                   | q. Ft.          |                                                         |  |
| Total Existing: S                                                                                                                                                                                                                                                                                                                                                                                                                                                                                 | q. Ft.          | Total Allowed: 453, 75 Sq. Ft.                          |  |
| comments: Face Change                                                                                                                                                                                                                                                                                                                                                                                                                                                                             | 0~              | Existing Sign                                           |  |
| NOTE: No sign may exceed 300 square feet. A separate sign permit is required for each sign. Attach a sketch, to scale, of proposed and existing signage including types, dimensions and lettering. Attach a plot plan, to scale, showing: abutting streets, alleys, easements, driveways, encroachments, property lines, distances from existing buildings to proposed signs and required setbacks. Roof signs shall be manufactured such that no guy wires, braces or supports shall be visible. |                 |                                                         |  |
| I hereby attest that the information on this form and the attached sketch                                                                                                                                                                                                                                                                                                                                                                                                                         | es are true     | and accurate.                                           |  |

| TAX SCHEDULE 2945 - 033 - 15 - 9104  BUSINESS NAME Western Colo, Community  STREET ADDRESS 2508 Blich man Markolle,  PROPERTY OWNER 5 AME  OWNER ADDRESS 5 AME                                                                                                                                                                            | CONTRACTOR BUD'S Signs LICENSE NO. 2050/28  SADDRESS 1055 Ute Aue.  TELEPHONE NO. 245-7700  CONTACT PERSON TODO                                                                                                                                                                                                                            |  |  |
|-------------------------------------------------------------------------------------------------------------------------------------------------------------------------------------------------------------------------------------------------------------------------------------------------------------------------------------------|--------------------------------------------------------------------------------------------------------------------------------------------------------------------------------------------------------------------------------------------------------------------------------------------------------------------------------------------|--|--|
| [ ] 1. FLUSH WALL  Face change only on items 2, 3 & 4  [ ] 2. ROOF  [ ] 3. PROJECTING  [ ] 4. FREE-STANDING  2 Square Feet per Linear Foot of Building Facade  0.5 Square Feet per each Linear Foot of Building Facade  2 Traffic Lanes - 0.75 Square Feet x Street Frontage  4 or more Traffic Lanes - 1.5 Square Feet x Street Frontage |                                                                                                                                                                                                                                                                                                                                            |  |  |
| [X] Existing Externally or Internally Illuminated – No Change in Electrical Service [ ] Non-Illuminated                                                                                                                                                                                                                                   |                                                                                                                                                                                                                                                                                                                                            |  |  |
| (1-4) Area of Proposed Sign:O                                                                                                                                                                                                                                                                                                             | Building Facade Direction: North South East West Name of Street: Blich mann Clearance to Grade: Feet                                                                                                                                                                                                                                       |  |  |
|                                                                                                                                                                                                                                                                                                                                           |                                                                                                                                                                                                                                                                                                                                            |  |  |
| s                                                                                                                                                                                                                                                                                                                                         | FOR OFFICE USE ONLY  Q. Ft. Signage Allowed on Parcel:  Q. Ft. Building Sq. Ft.  Q. Ft. Free-Standing 483,75 Sq. Ft.  Q. Ft. Total Allowed: 483,75 Sq. Ft.                                                                                                                                                                                 |  |  |
| Freestanding 40 so                                                                                                                                                                                                                                                                                                                        | q. Ft. Signage Allowed on Parcel:  q. Ft. Building Sq. Ft.  q. Ft. Free-Standing 483,75 Sq. Ft.                                                                                                                                                                                                                                            |  |  |
| Freestanding 40 so                                                                                                                                                                                                                                                                                                                        | Signage Allowed on Parcel:  Q. Ft.  Building Sq. Ft.  Q. Ft.  Total Allowed: 483.75 Sq. Ft.  Total Allowed: 483.75 Sq. Ft.  Por existing Signage Allowed on Parcel:  Building Sq. Ft.  Total Allowed: 483.75 Sq. Ft.  Total Allowed: 483.75 Sq. Ft.  Signage Allowed on Parcel:  Building Sq. Ft.  Total Allowed: 483.75 Sq. Ft.           |  |  |
| Total Existing: 40 so  Total Existing: 40 so  Total Existing: 40 so  NOTE: No sign may exceed 300 square feet. A separate sign permit is existing signage including types, dimensions and lettering. Attach a driveways, encroachments, property lines, distances from existing building types.                                           | Signage Allowed on Parcel:  Q. Ft.  Building Sq. Ft.  Q. Ft.  Total Allowed: 483.75 Sq. Ft.  Total Allowed: 483.75 Sq. Ft.  required for each sign. Attach a sketch, to scale, of proposed and plot plan, to scale, showing: abutting streets, alleys, easements, lings to proposed signs and required setbacks. Roof signs shall be each. |  |  |