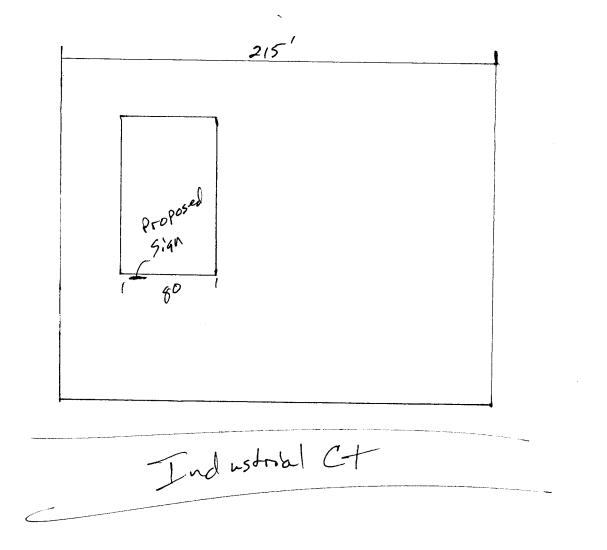

|                                                                                                                                                                                        | <b>Sign Permit</b><br>Community Development Department<br>250 North 5 <sup>th</sup> Street<br>Grand Junction CO 81501<br>Phone: (970) 244-1430 FAX (970) 256-403 | 91                                                                                                                    | Permit No<br>Date Submitted _ $j - 11 - 06$<br>Fee \$ $25.00$<br>Zone $C - 2$                            |
|----------------------------------------------------------------------------------------------------------------------------------------------------------------------------------------|------------------------------------------------------------------------------------------------------------------------------------------------------------------|-----------------------------------------------------------------------------------------------------------------------|----------------------------------------------------------------------------------------------------------|
| TAX SCHEDULE <u>2945-102-25-012</u><br>BUSINESS NAME <u>Leach's Tudustrial</u><br>STREET ADDRESS <u>2510 Tudustrial Ct.</u><br>PROPERTY OWNER <u>SAME</u><br>OWNER ADDRESS <u>SAME</u> |                                                                                                                                                                  | CONTRACTOR Bud's Signs<br>LICENSENO. 2050/28<br>ADDRESS 1055 Ute Ave,<br>TELEPHONENO. 245-2700<br>CONTACT PERSON TODD |                                                                                                          |
| <ul> <li>[X] 1. FLUSH WAL<br/><u>Face change only on ite</u></li> <li>[] 2. ROOF</li> <li>[] 3. PROJECTING</li> <li>[] 4. FREE-STAND</li> <li>[] Existing Externally</li> </ul>        | ms 2, 3 & 42 Square Feet per Linear Foot ofG0.5 Square Feet per each Linear                                                                                      | of Building<br>r Foot of Bu<br>feet x Street<br>quare Feet x                                                          | Facade<br>uilding Facade<br>Frontage<br>x Street Frontage                                                |
| <ul><li>(1-3) Building Façade:</li><li>(4) Street Frontage:</li></ul>                                                                                                                  | Sign: $3-2$ Square Feet $80$ Linear Feet $2/5$ Linear FeetSign: $/2$ Feet                                                                                        | Name of                                                                                                               | Facade Direction: North South East (West)<br>Street: <u>Industrial</u> Ct.<br>ce to Grade: <u>8</u> Feet |
| EXISTING SIGNAGE                                                                                                                                                                       | ТҮРЕ:                                                                                                                                                            |                                                                                                                       | FOR OFFICE USE ONLY                                                                                      |
|                                                                                                                                                                                        |                                                                                                                                                                  | Sq. Ft.                                                                                                               | Signage Allowed on Parcel:                                                                               |
|                                                                                                                                                                                        |                                                                                                                                                                  | -                                                                                                                     | Building $\frac{160}{125}$ Sq. Ft.                                                                       |
| <u></u>                                                                                                                                                                                |                                                                                                                                                                  |                                                                                                                       |                                                                                                          |
|                                                                                                                                                                                        | Total Existing:                                                                                                                                                  |                                                                                                                       | Free-Standing <u>161.25</u> Sq. Ft.<br>Total Allowed: <u>161.25</u> Sq. Ft.                              |