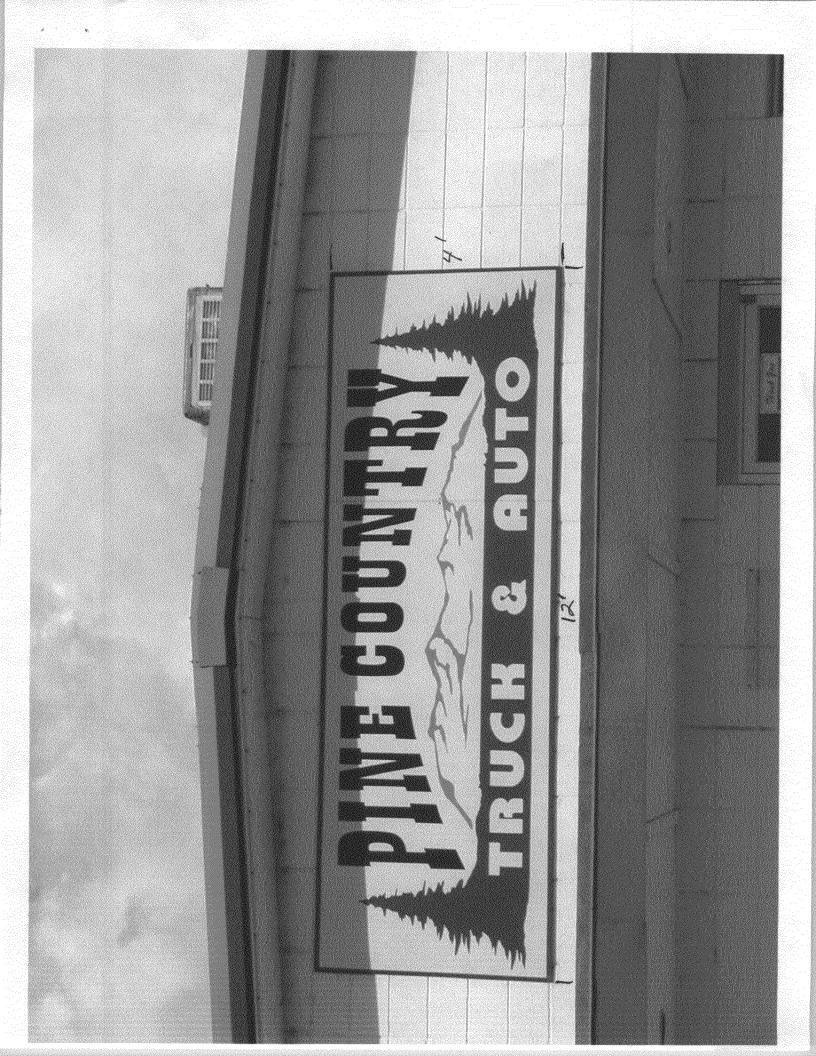

(Pink: Building Dept) (Goldenrod

(Goldenrod: Code Enforcement)

| ; ·                                                                                                                                                                                                                                                                                                                                                                                                                                            | Permit                                                                                                                              | SignC                                                              |  |  |
|------------------------------------------------------------------------------------------------------------------------------------------------------------------------------------------------------------------------------------------------------------------------------------------------------------------------------------------------------------------------------------------------------------------------------------------------|-------------------------------------------------------------------------------------------------------------------------------------|--------------------------------------------------------------------|--|--|
| Grand Junction                                                                                                                                                                                                                                                                                                                                                                                                                                 | SIGN CLEARANCE<br>Community Development Department<br>250 North 5 <sup>th</sup> Street<br>Grand Junction CO 81501<br>(970) 244-1430 | Clearance No<br>Date Submitted<br>Fee $$5.07$<br>Zone              |  |  |
| TAX SCHEDULE 2945-103-00-144CONTRACTOR Bud's SignsBUSINESS NAMEPine CountryLICENSE NO. 2060/05BUSINESS NAME2514 Hwy 6+50ADRESS 1055 Wte Ave.PROPERTY OWNER5AMETELEPHONE NO. 245-7700OWNER ADDRESS5AMECONTACT PERSON TOD                                                                                                                                                                                                                        |                                                                                                                                     |                                                                    |  |  |
| [X]1. FLUSH WALL2 Square Feet per Linear Foot of Building Facade[]2. ROOF2 Square Feet per Linear Foot of Building Facade[]3. FREE-STANDING2 Traffic Lanes - 0.75 Square Feet x Street Frontage<br>4 or more Traffic Lanes - 1.5 Square Feet x Street Frontage[]4. PROJECTING0.5 Square Feet per each Linear Foot of Building Facade[]5. OFF-PREMISESee #3 Spacing Requirements; Not > 300 Square Feet or < 15 Square Feet                     |                                                                                                                                     |                                                                    |  |  |
| [ ] Externally Illuminated                                                                                                                                                                                                                                                                                                                                                                                                                     | [ ] Internally Illuminated                                                                                                          | [X] Non-Illuminated                                                |  |  |
| <ul> <li>(1-5) Area of Proposed Sign: <u>48</u> Square Feet</li> <li>(1,2,4) Building Façade: <u>50</u> Linear Feet Building Façade Direction: North South East West</li> <li>(1-4) Street Frontage: <u>290</u> Linear Feet Name of Street: <u>Hwy 6+50</u></li> <li>(2-5) Height to Top of Sign: <u>14</u> Feet Clearance to Grade: <u>10</u> Feet</li> <li>(5) Distance from all Existing Off-Premise Signs within 600 Feet: Feet</li> </ul> |                                                                                                                                     |                                                                    |  |  |
| EXISTING SIGNAGE/TYPE &                                                                                                                                                                                                                                                                                                                                                                                                                        | & SQUARE FOOTAGE:                                                                                                                   | FOR OFFICE USE ONLY                                                |  |  |
| Freestanding<br>Flush wall                                                                                                                                                                                                                                                                                                                                                                                                                     | <u>200</u> Sq. Ft.<br><u>48</u> Sq. Ft.                                                                                             | Signage Allowed on Parcel for ROW:<br>Building <u>1070</u> Sq. Ft. |  |  |
|                                                                                                                                                                                                                                                                                                                                                                                                                                                | Sq. Ft.                                                                                                                             | Free-Standing <u>435</u> Sq. Ft.                                   |  |  |
|                                                                                                                                                                                                                                                                                                                                                                                                                                                | Total Existing: <u>248</u> Sq. Ft.                                                                                                  | Total Allowed: <u>435</u> Sq. Ft.                                  |  |  |