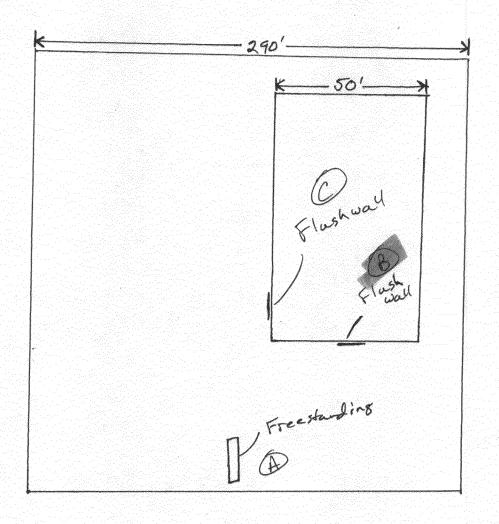

(Pink: Building Dept) (Goldenrod

(Goldenrod: Code Enforcement)

| ; ·                                                                                                                                                                                                                                                                                                                                                                                                                                            | Permit                                                                                                                              | SignC                                                              |  |  |
|------------------------------------------------------------------------------------------------------------------------------------------------------------------------------------------------------------------------------------------------------------------------------------------------------------------------------------------------------------------------------------------------------------------------------------------------|-------------------------------------------------------------------------------------------------------------------------------------|--------------------------------------------------------------------|--|--|
| Grand Junction                                                                                                                                                                                                                                                                                                                                                                                                                                 | SIGN CLEARANCE<br>Community Development Department<br>250 North 5 <sup>th</sup> Street<br>Grand Junction CO 81501<br>(970) 244-1430 | Clearance No<br>Date Submitted<br>Fee $$5.07$<br>Zone              |  |  |
| TAX SCHEDULE 2945-103-00-144CONTRACTOR Bud's SignsBUSINESS NAMEPine CountryLICENSE NO. 2060/05BUSINESS NAME2514 Hwy 6+50ADRESS 1055 Wte Ave.PROPERTY OWNER5AMETELEPHONE NO. 245-7700OWNER ADDRESS5AMECONTACT PERSON TOD                                                                                                                                                                                                                        |                                                                                                                                     |                                                                    |  |  |
| [X]1. FLUSH WALL2 Square Feet per Linear Foot of Building Facade[]2. ROOF2 Square Feet per Linear Foot of Building Facade[]3. FREE-STANDING2 Traffic Lanes - 0.75 Square Feet x Street Frontage<br>4 or more Traffic Lanes - 1.5 Square Feet x Street Frontage[]4. PROJECTING0.5 Square Feet per each Linear Foot of Building Facade[]5. OFF-PREMISESee #3 Spacing Requirements; Not > 300 Square Feet or < 15 Square Feet                     |                                                                                                                                     |                                                                    |  |  |
| [ ] Externally Illuminated                                                                                                                                                                                                                                                                                                                                                                                                                     | [ ] Internally Illuminated                                                                                                          | [X] Non-Illuminated                                                |  |  |
| <ul> <li>(1-5) Area of Proposed Sign: <u>48</u> Square Feet</li> <li>(1,2,4) Building Façade: <u>50</u> Linear Feet Building Façade Direction: North South East West</li> <li>(1-4) Street Frontage: <u>290</u> Linear Feet Name of Street: <u>Hwy 6+50</u></li> <li>(2-5) Height to Top of Sign: <u>14</u> Feet Clearance to Grade: <u>10</u> Feet</li> <li>(5) Distance from all Existing Off-Premise Signs within 600 Feet: Feet</li> </ul> |                                                                                                                                     |                                                                    |  |  |
| EXISTING SIGNAGE/TYPE &                                                                                                                                                                                                                                                                                                                                                                                                                        | & SQUARE FOOTAGE:                                                                                                                   | FOR OFFICE USE ONLY                                                |  |  |
| Freestanding<br>Flush wall                                                                                                                                                                                                                                                                                                                                                                                                                     | <u>200</u> Sq. Ft.<br><u>48</u> Sq. Ft.                                                                                             | Signage Allowed on Parcel for ROW:<br>Building <u>1070</u> Sq. Ft. |  |  |
|                                                                                                                                                                                                                                                                                                                                                                                                                                                | Sq. Ft.                                                                                                                             | Free-Standing <u>435</u> Sq. Ft.                                   |  |  |
|                                                                                                                                                                                                                                                                                                                                                                                                                                                | Total Existing: <u>248</u> Sq. Ft.                                                                                                  | Total Allowed: <u>435</u> Sq. Ft.                                  |  |  |

## COMMENTS:\_

**NOTE:** No sign may exceed 300 square feet. A separate sign clearance is required for each sign. Attach a sketch, to scale, of proposed and existing signage including types, dimensions and lettering. Attach a plot plan, to scale, showing: abutting streets, alleys, easements, driveways, encroachments, property lines, distances from existing buildings to proposed signs and required setbacks. <u>A SEPARATE PERMIT FROM THE BUILDING DEPARTMENT IS ALSO REQUIRED.</u>