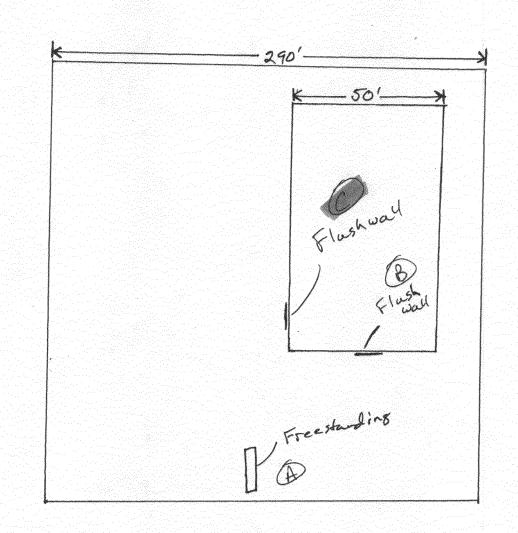

| з,                                                                                                                                                                                                                                                                                                                                                                                                                                                                                                                                                   |                                                                                                                                                                       | Sign A                                                                                                                                                                                                                              |  |  |
|------------------------------------------------------------------------------------------------------------------------------------------------------------------------------------------------------------------------------------------------------------------------------------------------------------------------------------------------------------------------------------------------------------------------------------------------------------------------------------------------------------------------------------------------------|-----------------------------------------------------------------------------------------------------------------------------------------------------------------------|-------------------------------------------------------------------------------------------------------------------------------------------------------------------------------------------------------------------------------------|--|--|
| Grand Junction                                                                                                                                                                                                                                                                                                                                                                                                                                                                                                                                       | SIGN CLEARANCE<br>Community Development Department                                                                                                                    | Clearance No<br>Date Submitted 14 0(g                                                                                                                                                                                               |  |  |
|                                                                                                                                                                                                                                                                                                                                                                                                                                                                                                                                                      | 250 North 5 <sup>th</sup> Street                                                                                                                                      | Fee $\qquad 36.00$<br>Zone $\qquad C-2$                                                                                                                                                                                             |  |  |
|                                                                                                                                                                                                                                                                                                                                                                                                                                                                                                                                                      | Grand Junction CO 81501<br>(970) 244-1430<br>D. H. M. ay 50                                                                                                           |                                                                                                                                                                                                                                     |  |  |
| TAX SCHEDULE 2945-                                                                                                                                                                                                                                                                                                                                                                                                                                                                                                                                   | -103-00-144 contrac                                                                                                                                                   |                                                                                                                                                                                                                                     |  |  |
| BUSINESS NAME Pine Country LICENSE NO. 2060/05<br>STREET ADDRESS 25/4 House 6+50 ADDRESS 1055 Ute Ave,                                                                                                                                                                                                                                                                                                                                                                                                                                               |                                                                                                                                                                       |                                                                                                                                                                                                                                     |  |  |
| PROPERTY OWNER SAME TELEPHONE NO. 245-7700                                                                                                                                                                                                                                                                                                                                                                                                                                                                                                           |                                                                                                                                                                       |                                                                                                                                                                                                                                     |  |  |
| OWNER ADDRESS 5A1                                                                                                                                                                                                                                                                                                                                                                                                                                                                                                                                    | <u>ne</u> contact                                                                                                                                                     | PERSON TOD                                                                                                                                                                                                                          |  |  |
| []       1. FLUSH WALL       2 Square Feet per Linear Foot of Building Facade         []       2. ROOF       2 Square Feet per Linear Foot of Building Facade         []       2. ROOF       2 Square Feet per Linear Foot of Building Facade         []       3. FREE-STANDING       2 Traffic Lanes - 0.75 Square Feet x Street Frontage         []       4. PROJECTING       0.5 Square Feet per each Linear Foot of Building Facade         []       5. OFF-PREMISE       See #3 Spacing Requirements; Not > 300 Square Feet or < 15 Square Feet |                                                                                                                                                                       |                                                                                                                                                                                                                                     |  |  |
|                                                                                                                                                                                                                                                                                                                                                                                                                                                                                                                                                      |                                                                                                                                                                       | 19 500 Square Feet of C 15 Square Feet                                                                                                                                                                                              |  |  |
| Externally Illuminated                                                                                                                                                                                                                                                                                                                                                                                                                                                                                                                               | [ ] Internally Illuminated                                                                                                                                            | [ ] Non-Illuminated                                                                                                                                                                                                                 |  |  |
| XI Externally Illuminated(1 - 5)Area of Proposed Sign(1,2,4)Building Façade:(1 - 4)Street Frontage:(2 - 5)Height to Top of Sign:                                                                                                                                                                                                                                                                                                                                                                                                                     | [] Internally Illuminated                                                                                                                                             | [] Non-Illuminated<br>Direction: North South East West<br>Hwy 6+50<br>le: 20 Feet                                                                                                                                                   |  |  |
| XI Externally Illuminated(1 - 5)Area of Proposed Sign(1,2,4)Building Façade:(1 - 4)Street Frontage:(2 - 5)Height to Top of Sign:                                                                                                                                                                                                                                                                                                                                                                                                                     | [] Internally Illuminated         :                                                                                                                                   | [] Non-Illuminated<br>Direction: North South East West<br>Hwy 6+50<br>le: 20 Feet                                                                                                                                                   |  |  |
| XI Externally Illuminated         (1 - 5)       Area of Proposed Sign         (1,2,4)       Building Façade:         (1 - 4)       Street Frontage:         (2 - 5)       Height to Top of Sign:         (5)       Distance from all Exist                                                                                                                                                                                                                                                                                                           | [] Internally Illuminated         :                                                                                                                                   | [] Non-Illuminated<br>Direction: North South East West<br>$H \leftrightarrow \gamma \ 6 + 50$<br>le: <u>20</u> Feet<br>Feet                                                                                                         |  |  |
| XI Externally Illuminated         (1 - 5)       Area of Proposed Sign         (1,2,4)       Building Façade:         (1 - 4)       Street Frontage:         (2 - 5)       Height to Top of Sign:         (5)       Distance from all Exist                                                                                                                                                                                                                                                                                                           | [] Internally Illuminated         :                                                                                                                                   | [] Non-Illuminated<br>Direction: North South East West<br>$H \\ \\ \\ \\ \\ \\ \\ \\ \\ \\ \\ \\ \\ \\ \\ \\ \\ \\ \\$                                                                                                              |  |  |
| XI Externally Illuminated         (1 - 5)       Area of Proposed Sign         (1,2,4)       Building Façade:         (1 - 4)       Street Frontage:         (2 - 5)       Height to Top of Sign:         (5)       Distance from all Exist                                                                                                                                                                                                                                                                                                           | [] Internally Illuminated         :       200       Square Feet         O       Linear Feet       Building Façade I         O       Linear Feet       Name of Street: | [] Non-Illuminated<br>Direction: North South East West<br>$H \leftrightarrow y + 6 + 50$<br>le: <u>20</u> Feet<br>Feet<br>FOR OFFICE USE ONLY<br>Signage Allowed on Parcel for ROW:                                                 |  |  |
| XI Externally Illuminated         (1 - 5)       Area of Proposed Sign         (1,2,4)       Building Façade:         (1 - 4)       Street Frontage:         (2 - 5)       Height to Top of Sign:         (5)       Distance from all Exist                                                                                                                                                                                                                                                                                                           | [] Internally Illuminated         :                                                                                                                                   | [] Non-Illuminated<br>Direction: North South East West<br>$H \leftrightarrow \gamma \ 6 \ 4 \ 50$<br>le: <u>20</u> Feet<br>Feet<br>Feet<br>For OFFICE USE ONLY<br>Signage Allowed on Parcel for ROW:<br>Building <u>100</u> Sq. Ft. |  |  |

(Pink: Building Dept) (Goldenrod: Code Enforcement)

| Grand Junction                                                                                                                                                                                                                                                                                                                                                                                                                                                                                                                                                                                                                                                                                                     | Perm if<br>SIGN CLEARANCE<br>Community Development Department<br>250 North 5 <sup>th</sup> Street<br>Grand Junction CO 81501<br>(970) 244-1430                                                                           | $\frac{S}{GNB}$ Clearance No<br>Date Submitted 311400<br>Fee \$<br>Zone                                                                                                             |  |  |
|--------------------------------------------------------------------------------------------------------------------------------------------------------------------------------------------------------------------------------------------------------------------------------------------------------------------------------------------------------------------------------------------------------------------------------------------------------------------------------------------------------------------------------------------------------------------------------------------------------------------------------------------------------------------------------------------------------------------|--------------------------------------------------------------------------------------------------------------------------------------------------------------------------------------------------------------------------|-------------------------------------------------------------------------------------------------------------------------------------------------------------------------------------|--|--|
| TAX SCHEDULE 2945-103-00-149BUSINESS NAMEPinc CountryLICENSE NO. 2060/05BUSINESS NAME25/4 Hwy 6+50ADDRESS 1055 Ute Ave.STREET ADDRESS25/4 Hwy 6+50ADDRESS 1055 Ute Ave.PROPERTY OWNERSAMETELEPHONE NO. 245-7700OWNER ADDRESSSAMECONTACT PERSON TOD                                                                                                                                                                                                                                                                                                                                                                                                                                                                 |                                                                                                                                                                                                                          |                                                                                                                                                                                     |  |  |
| 1. FLUSH WALL       2 Square Feet per Linear Foot of Building Facade         2. ROOF       2 Square Feet per Linear Foot of Building Facade         3. FREE-STANDING       2 Traffic Lanes - 0.75 Square Feet x Street Frontage         4 or more Traffic Lanes - 1.5 Square Feet x Street Frontage         0.5 Square Feet per each Linear Foot of Building Facade         1. FLUSH WALL       2 Square Feet per Linear Foot of Building Facade         2. ROOF       2 Square Feet per Linear Foot of Building Facade         3. FREE-STANDING       0.5 Square Feet per each Linear Foot of Building Facade         5. OFF-PREMISE       See #3 Spacing Requirements; Not > 300 Square Feet or < 15 Square Feet |                                                                                                                                                                                                                          |                                                                                                                                                                                     |  |  |
|                                                                                                                                                                                                                                                                                                                                                                                                                                                                                                                                                                                                                                                                                                                    |                                                                                                                                                                                                                          |                                                                                                                                                                                     |  |  |
| [] Externally Illuminated                                                                                                                                                                                                                                                                                                                                                                                                                                                                                                                                                                                                                                                                                          | [ ] Internally Illuminated                                                                                                                                                                                               | [X] Non-Illuminated                                                                                                                                                                 |  |  |
| <ul> <li>(1 - 5) Area of Proposed Sig</li> <li>(1,2,4) Building Façade:</li> <li>(1 - 4) Street Frontage:</li> <li>(2 - 5) Height to Top of Sig</li> </ul>                                                                                                                                                                                                                                                                                                                                                                                                                                                                                                                                                         | gn: <u>48</u> Square Feet<br><u>50</u> Linear Feet Building Façade D<br>90Linear Feet Name of Street: _                                                                                                                  | Direction: North South East West<br>$H \omega \gamma 6 + 50$<br>e: <u>/0</u> Feet                                                                                                   |  |  |
| <ul> <li>(1 - 5) Area of Proposed Sig</li> <li>(1,2,4) Building Façade:</li> <li>(1 - 4) Street Frontage:</li> <li>(2 - 5) Height to Top of Sig</li> </ul>                                                                                                                                                                                                                                                                                                                                                                                                                                                                                                                                                         | gn: <u>48</u> Square Feet<br><u>50</u> Linear Feet Building Façade D<br><u>90</u> Linear Feet Name of Street:<br>n: <u>14</u> Feet Clearance to Grad<br>isting Off-Premise Signs within 600 Feet:                        | Direction: North South East West<br>$H \omega \gamma 6 + 50$<br>e: <u>/0</u> Feet                                                                                                   |  |  |
| <ul> <li>(1 - 5) Area of Proposed Sig</li> <li>(1,2,4) Building Façade:</li> <li>(1 - 4) Street Frontage:</li> <li>(2 - 5) Height to Top of Sig</li> <li>(5) Distance from all Ext</li> </ul>                                                                                                                                                                                                                                                                                                                                                                                                                                                                                                                      | gn: <u>48</u> Square Feet<br><u>50</u> Linear Feet Building Façade D<br><u>90</u> Linear Feet Name of Street:<br>n: <u>14</u> Feet Clearance to Grad<br>isting Off-Premise Signs within 600 Feet:                        | Direction: North South East West<br>$H \omega \gamma 6 + 50$<br>e: <u>10</u> Feet<br>Feet                                                                                           |  |  |
| <ul> <li>(1 - 5) Area of Proposed Sig</li> <li>(1,2,4) Building Façade:</li> <li>(1 - 4) Street Frontage:</li> <li>(2 - 5) Height to Top of Sig</li> <li>(5) Distance from all Existence</li> </ul>                                                                                                                                                                                                                                                                                                                                                                                                                                                                                                                | an: <u>48</u> Square Feet<br><u>50</u> Linear Feet Building Façade E<br><u>90</u> Linear Feet Name of Street: _<br>n: <u>14</u> Feet Clearance to Grad<br>isting Off-Premise Signs within 600 Feet:<br>& SQUARE FOOTAGE: | Direction: North South East West<br>$H \omega y = 6 + 50$<br>e: <u>/0</u> Feet<br>Feet<br>FOR OFFICE USE ONLY                                                                       |  |  |
| <ul> <li>(1 - 5) Area of Proposed Sig</li> <li>(1,2,4) Building Façade:</li> <li>(1 - 4) Street Frontage:</li> <li>(2 - 5) Height to Top of Sig</li> <li>(5) Distance from all Existence</li> </ul>                                                                                                                                                                                                                                                                                                                                                                                                                                                                                                                | gn: <u>48</u> Square Feet<br><u>50</u> Linear Feet Building Façade E<br><u>90</u> Linear Feet Name of Street:                                                                                                            | Direction: North South East West<br>$H \omega y = 6 + 50$<br>e: <u>/0</u> Feet<br>Feet<br>FOR OFFICE USE ONLY<br>Signage Allowed on Parcel for ROW:                                 |  |  |
| <ul> <li>(1 - 5) Area of Proposed Sig</li> <li>(1,2,4) Building Façade:</li> <li>(1 - 4) Street Frontage:</li> <li>(2 - 5) Height to Top of Sig</li> <li>(5) Distance from all Existence</li> </ul>                                                                                                                                                                                                                                                                                                                                                                                                                                                                                                                | gn: <u>48</u> Square Feet<br><u>50</u> Linear Feet Building Façade I<br><u>90</u> Linear Feet Name of Street:                                                                                                            | Direction: North South East West<br>$H \omega \vee 6 + 50$<br>e: <u>/0</u> Feet<br>Feet<br>FOR OFFICE USE ONLY<br>Signage Allowed on Parcel for ROW:<br>Building <u>100</u> Sq. Ft. |  |  |

(Pink: Building Dept) (Goldenrod

(Goldenrod: Code Enforcement)

| ; ·                                                                                                                                                                                                                                                                                                                                                                                                                                            | Permit                                                                                                                              | SignC                                                              |  |  |
|------------------------------------------------------------------------------------------------------------------------------------------------------------------------------------------------------------------------------------------------------------------------------------------------------------------------------------------------------------------------------------------------------------------------------------------------|-------------------------------------------------------------------------------------------------------------------------------------|--------------------------------------------------------------------|--|--|
| Grand Junction                                                                                                                                                                                                                                                                                                                                                                                                                                 | SIGN CLEARANCE<br>Community Development Department<br>250 North 5 <sup>th</sup> Street<br>Grand Junction CO 81501<br>(970) 244-1430 | Clearance No<br>Date Submitted<br>Fee $$5.07$<br>Zone              |  |  |
| TAX SCHEDULE 2945-103-00-144CONTRACTOR Bud's SignsBUSINESS NAMEPine CountryLICENSE NO. 2060/05BUSINESS NAME2514 Hwy 6+50ADRESS 1055 Wte Ave.PROPERTY OWNER5AMETELEPHONE NO. 245-7700OWNER ADDRESS5AMECONTACT PERSON TOD                                                                                                                                                                                                                        |                                                                                                                                     |                                                                    |  |  |
| [X]1. FLUSH WALL2 Square Feet per Linear Foot of Building Facade[]2. ROOF2 Square Feet per Linear Foot of Building Facade[]3. FREE-STANDING2 Traffic Lanes - 0.75 Square Feet x Street Frontage<br>4 or more Traffic Lanes - 1.5 Square Feet x Street Frontage[]4. PROJECTING0.5 Square Feet per each Linear Foot of Building Facade[]5. OFF-PREMISESee #3 Spacing Requirements; Not > 300 Square Feet or < 15 Square Feet                     |                                                                                                                                     |                                                                    |  |  |
| [ ] Externally Illuminated                                                                                                                                                                                                                                                                                                                                                                                                                     | [ ] Internally Illuminated                                                                                                          | [X] Non-Illuminated                                                |  |  |
| <ul> <li>(1-5) Area of Proposed Sign: <u>48</u> Square Feet</li> <li>(1,2,4) Building Façade: <u>50</u> Linear Feet Building Façade Direction: North South East West</li> <li>(1-4) Street Frontage: <u>290</u> Linear Feet Name of Street: <u>Hwy 6+50</u></li> <li>(2-5) Height to Top of Sign: <u>14</u> Feet Clearance to Grade: <u>10</u> Feet</li> <li>(5) Distance from all Existing Off-Premise Signs within 600 Feet: Feet</li> </ul> |                                                                                                                                     |                                                                    |  |  |
| EXISTING SIGNAGE/TYPE &                                                                                                                                                                                                                                                                                                                                                                                                                        | & SQUARE FOOTAGE:                                                                                                                   | FOR OFFICE USE ONLY                                                |  |  |
| Freestanding<br>Flush wall                                                                                                                                                                                                                                                                                                                                                                                                                     | <u>200</u> Sq. Ft.<br><u>48</u> Sq. Ft.                                                                                             | Signage Allowed on Parcel for ROW:<br>Building <u>1070</u> Sq. Ft. |  |  |
|                                                                                                                                                                                                                                                                                                                                                                                                                                                | Sq. Ft.                                                                                                                             | Free-Standing <u>435</u> Sq. Ft.                                   |  |  |
|                                                                                                                                                                                                                                                                                                                                                                                                                                                | Total Existing: <u>248</u> Sq. Ft.                                                                                                  | Total Allowed: <u>435</u> Sq. Ft.                                  |  |  |