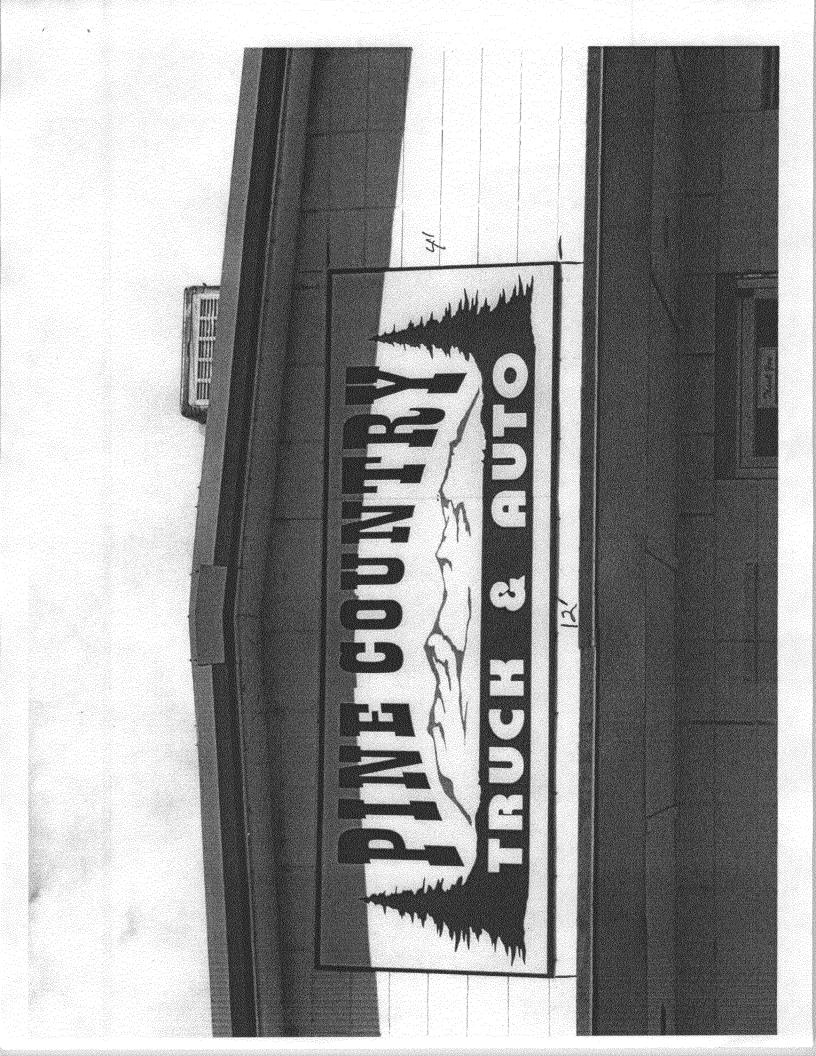

(Pink: Building Dept) (Goldenrod

(Goldenrod: Code Enforcement)

| ; ·                                                                                                                                                                                                                                                                                                                                                                                                                                            | Permit                                                                                                                              | SignC                                                              |  |  |
|------------------------------------------------------------------------------------------------------------------------------------------------------------------------------------------------------------------------------------------------------------------------------------------------------------------------------------------------------------------------------------------------------------------------------------------------|-------------------------------------------------------------------------------------------------------------------------------------|--------------------------------------------------------------------|--|--|
| Grand Junction                                                                                                                                                                                                                                                                                                                                                                                                                                 | SIGN CLEARANCE<br>Community Development Department<br>250 North 5 <sup>th</sup> Street<br>Grand Junction CO 81501<br>(970) 244-1430 | Clearance No<br>Date Submitted<br>Fee $$5.07$<br>Zone              |  |  |
| TAX SCHEDULE 2945-103-00-144CONTRACTOR Bud's SignsBUSINESS NAMEPine CountryLICENSE NO. 2060/05BUSINESS NAME2514 Hwy 6+50ADRESS 1055 Wte Ave.PROPERTY OWNER5AMETELEPHONE NO. 245-7700OWNER ADDRESS5AMECONTACT PERSON TOD                                                                                                                                                                                                                        |                                                                                                                                     |                                                                    |  |  |
| [X]1. FLUSH WALL2 Square Feet per Linear Foot of Building Facade[]2. ROOF2 Square Feet per Linear Foot of Building Facade[]3. FREE-STANDING2 Traffic Lanes - 0.75 Square Feet x Street Frontage<br>4 or more Traffic Lanes - 1.5 Square Feet x Street Frontage[]4. PROJECTING0.5 Square Feet per each Linear Foot of Building Facade[]5. OFF-PREMISESee #3 Spacing Requirements; Not > 300 Square Feet or < 15 Square Feet                     |                                                                                                                                     |                                                                    |  |  |
| [ ] Externally Illuminated                                                                                                                                                                                                                                                                                                                                                                                                                     | [ ] Internally Illuminated                                                                                                          | [X] Non-Illuminated                                                |  |  |
| <ul> <li>(1-5) Area of Proposed Sign: <u>48</u> Square Feet</li> <li>(1,2,4) Building Façade: <u>50</u> Linear Feet Building Façade Direction: North South East West</li> <li>(1-4) Street Frontage: <u>290</u> Linear Feet Name of Street: <u>Hwy 6+50</u></li> <li>(2-5) Height to Top of Sign: <u>14</u> Feet Clearance to Grade: <u>10</u> Feet</li> <li>(5) Distance from all Existing Off-Premise Signs within 600 Feet: Feet</li> </ul> |                                                                                                                                     |                                                                    |  |  |
| EXISTING SIGNAGE/TYPE &                                                                                                                                                                                                                                                                                                                                                                                                                        | & SQUARE FOOTAGE:                                                                                                                   | FOR OFFICE USE ONLY                                                |  |  |
| Freestanding<br>Flush wall                                                                                                                                                                                                                                                                                                                                                                                                                     | <u>200</u> Sq. Ft.<br><u>48</u> Sq. Ft.                                                                                             | Signage Allowed on Parcel for ROW:<br>Building <u>1070</u> Sq. Ft. |  |  |
|                                                                                                                                                                                                                                                                                                                                                                                                                                                | Sq. Ft.                                                                                                                             | Free-Standing <u>435</u> Sq. Ft.                                   |  |  |
|                                                                                                                                                                                                                                                                                                                                                                                                                                                | Total Existing: <u>248</u> Sq. Ft.                                                                                                  | Total Allowed: <u>435</u> Sq. Ft.                                  |  |  |

## COMMENTS:\_

**NOTE:** No sign may exceed 300 square feet. A separate sign clearance is required for each sign. Attach a sketch, to scale, of proposed and existing signage including types, dimensions and lettering. Attach a plot plan, to scale, showing: abutting streets, alleys, easements, driveways, encroachments, property lines, distances from existing buildings to proposed signs and required setbacks. <u>A SEPARATE PERMIT FROM THE BUILDING DEPARTMENT IS ALSO REQUIRED.</u>