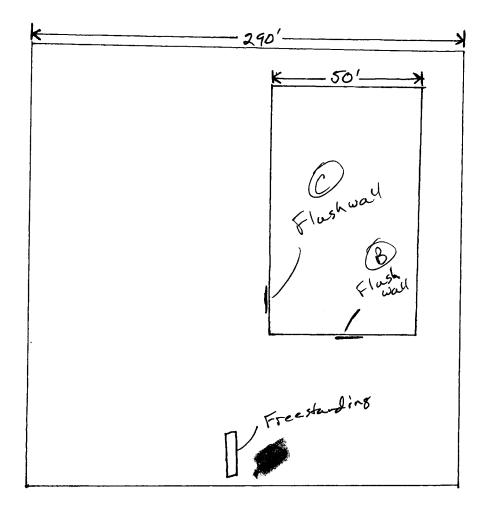

| з,                                                                                                                                                                                                                                                                                                                                                                                                                                                                                                                                                   |                                                                                                                                                                       | Sign A                                                                                                                                                                                                                              |  |  |
|------------------------------------------------------------------------------------------------------------------------------------------------------------------------------------------------------------------------------------------------------------------------------------------------------------------------------------------------------------------------------------------------------------------------------------------------------------------------------------------------------------------------------------------------------|-----------------------------------------------------------------------------------------------------------------------------------------------------------------------|-------------------------------------------------------------------------------------------------------------------------------------------------------------------------------------------------------------------------------------|--|--|
| Grand Junction                                                                                                                                                                                                                                                                                                                                                                                                                                                                                                                                       | SIGN CLEARANCE<br>Community Development Department                                                                                                                    | Clearance No<br>Date Submitted 14 0(g                                                                                                                                                                                               |  |  |
|                                                                                                                                                                                                                                                                                                                                                                                                                                                                                                                                                      | 250 North 5 <sup>th</sup> Street                                                                                                                                      | Fee $\qquad 36.00$<br>Zone $\qquad C-2$                                                                                                                                                                                             |  |  |
|                                                                                                                                                                                                                                                                                                                                                                                                                                                                                                                                                      | Grand Junction CO 81501<br>(970) 244-1430<br>D. H. M. ay 50                                                                                                           |                                                                                                                                                                                                                                     |  |  |
| TAX SCHEDULE 2945-                                                                                                                                                                                                                                                                                                                                                                                                                                                                                                                                   | -103-00-144 contrac                                                                                                                                                   |                                                                                                                                                                                                                                     |  |  |
| BUSINESS NAME Pine Country LICENSE NO. 2060/05<br>STREET ADDRESS 25/4 House 6+50 ADDRESS 1055 Ute Ave,                                                                                                                                                                                                                                                                                                                                                                                                                                               |                                                                                                                                                                       |                                                                                                                                                                                                                                     |  |  |
| PROPERTY OWNER SAME TELEPHONE NO. 245-7700                                                                                                                                                                                                                                                                                                                                                                                                                                                                                                           |                                                                                                                                                                       |                                                                                                                                                                                                                                     |  |  |
| OWNER ADDRESS 5A1                                                                                                                                                                                                                                                                                                                                                                                                                                                                                                                                    | <u>ne</u> contact                                                                                                                                                     | PERSON TOD                                                                                                                                                                                                                          |  |  |
| []       1. FLUSH WALL       2 Square Feet per Linear Foot of Building Facade         []       2. ROOF       2 Square Feet per Linear Foot of Building Facade         []       2. ROOF       2 Square Feet per Linear Foot of Building Facade         []       3. FREE-STANDING       2 Traffic Lanes - 0.75 Square Feet x Street Frontage         []       4. PROJECTING       0.5 Square Feet per each Linear Foot of Building Facade         []       5. OFF-PREMISE       See #3 Spacing Requirements; Not > 300 Square Feet or < 15 Square Feet |                                                                                                                                                                       |                                                                                                                                                                                                                                     |  |  |
|                                                                                                                                                                                                                                                                                                                                                                                                                                                                                                                                                      |                                                                                                                                                                       | 19 500 Square Feet of C 15 Square Feet                                                                                                                                                                                              |  |  |
| Externally Illuminated                                                                                                                                                                                                                                                                                                                                                                                                                                                                                                                               | [ ] Internally Illuminated                                                                                                                                            | [ ] Non-Illuminated                                                                                                                                                                                                                 |  |  |
| XI Externally Illuminated(1 - 5)Area of Proposed Sign(1,2,4)Building Façade:(1 - 4)Street Frontage:(2 - 5)Height to Top of Sign:                                                                                                                                                                                                                                                                                                                                                                                                                     | [] Internally Illuminated                                                                                                                                             | [] Non-Illuminated<br>Direction: North South East West<br>Hwy 6+50<br>le: 20 Feet                                                                                                                                                   |  |  |
| XI Externally Illuminated(1 - 5)Area of Proposed Sign(1,2,4)Building Façade:(1 - 4)Street Frontage:(2 - 5)Height to Top of Sign:                                                                                                                                                                                                                                                                                                                                                                                                                     | [] Internally Illuminated         :                                                                                                                                   | [] Non-Illuminated<br>Direction: North South East West<br>Hwy 6+50<br>le: 20 Feet                                                                                                                                                   |  |  |
| XI Externally Illuminated         (1 - 5)       Area of Proposed Sign         (1,2,4)       Building Façade:         (1 - 4)       Street Frontage:         (2 - 5)       Height to Top of Sign:         (5)       Distance from all Exist                                                                                                                                                                                                                                                                                                           | [] Internally Illuminated         :                                                                                                                                   | [] Non-Illuminated<br>Direction: North South East West<br>$H \leftrightarrow \gamma \ 6 + 50$<br>le: <u>20</u> Feet<br>Feet                                                                                                         |  |  |
| XI Externally Illuminated         (1 - 5)       Area of Proposed Sign         (1,2,4)       Building Façade:         (1 - 4)       Street Frontage:         (2 - 5)       Height to Top of Sign:         (5)       Distance from all Exist                                                                                                                                                                                                                                                                                                           | [] Internally Illuminated         :                                                                                                                                   | [] Non-Illuminated<br>Direction: North South East West<br>$H \\ \\ \\ \\ \\ \\ \\ \\ \\ \\ \\ \\ \\ \\ \\ \\ \\ \\ \\$                                                                                                              |  |  |
| XI Externally Illuminated         (1 - 5)       Area of Proposed Sign         (1,2,4)       Building Façade:         (1 - 4)       Street Frontage:         (2 - 5)       Height to Top of Sign:         (5)       Distance from all Exist                                                                                                                                                                                                                                                                                                           | [] Internally Illuminated         :       200       Square Feet         O       Linear Feet       Building Façade I         O       Linear Feet       Name of Street: | [] Non-Illuminated<br>Direction: North South East West<br>$H \leftrightarrow y + 6 + 50$<br>le: <u>20</u> Feet<br>Feet<br>FOR OFFICE USE ONLY<br>Signage Allowed on Parcel for ROW:                                                 |  |  |
| XI Externally Illuminated         (1 - 5)       Area of Proposed Sign         (1,2,4)       Building Façade:         (1 - 4)       Street Frontage:         (2 - 5)       Height to Top of Sign:         (5)       Distance from all Exist                                                                                                                                                                                                                                                                                                           | [] Internally Illuminated         :                                                                                                                                   | [] Non-Illuminated<br>Direction: North South East West<br>$H \leftrightarrow \gamma \ 6 \ 4 \ 50$<br>le: <u>20</u> Feet<br>Feet<br>Feet<br>For OFFICE USE ONLY<br>Signage Allowed on Parcel for ROW:<br>Building <u>100</u> Sq. Ft. |  |  |

**NOTE:** No sign may exceed 300 square feet. A separate sign clearance is required for each sign. Attach a sketch, to scale, of proposed and existing signage including types, dimensions and lettering. Attach a plot plan, to scale, showing: abutting streets, alleys, easements, driveways, encroachments, property lines, distances from existing buildings to proposed signs and required setbacks. <u>A SEPARATE</u> <u>PERMIT FROM THE BUILDING DEPARTMENT IS ALSO REQUIRED.</u>