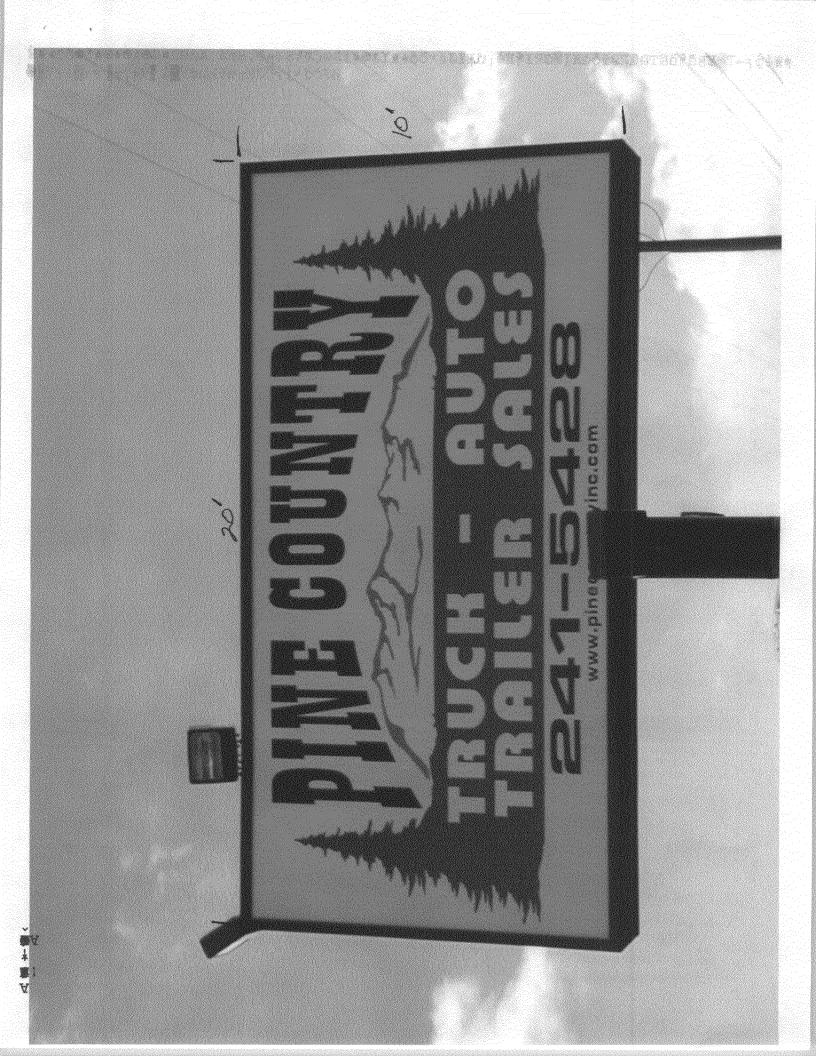

(Pink: Building Dept) (Goldenrod: Code Enforcement)

| Grand Junction                                                                                                                                                                                                                                                                                                                                                                                                                                                                                                                                                                                                                                                                                                     | Perm if<br>SIGN CLEARANCE<br>Community Development Department<br>250 North 5 <sup>th</sup> Street<br>Grand Junction CO 81501<br>(970) 244-1430                                                                           | $\frac{S}{GNB}$ Clearance No<br>Date Submitted 311400<br>Fee \$<br>Zone                                                                                                             |  |  |
|--------------------------------------------------------------------------------------------------------------------------------------------------------------------------------------------------------------------------------------------------------------------------------------------------------------------------------------------------------------------------------------------------------------------------------------------------------------------------------------------------------------------------------------------------------------------------------------------------------------------------------------------------------------------------------------------------------------------|--------------------------------------------------------------------------------------------------------------------------------------------------------------------------------------------------------------------------|-------------------------------------------------------------------------------------------------------------------------------------------------------------------------------------|--|--|
| TAX SCHEDULE 2945-103-00-149BUSINESS NAMEPinc CountryLICENSE NO. 2060/05BUSINESS NAME25/4 Hwy 6+50ADDRESS 1055 Ute Ave.STREET ADDRESS25/4 Hwy 6+50ADDRESS 1055 Ute Ave.PROPERTY OWNERSAMETELEPHONE NO. 245-7700OWNER ADDRESSSAMECONTACT PERSON TOD                                                                                                                                                                                                                                                                                                                                                                                                                                                                 |                                                                                                                                                                                                                          |                                                                                                                                                                                     |  |  |
| 1. FLUSH WALL       2 Square Feet per Linear Foot of Building Facade         2. ROOF       2 Square Feet per Linear Foot of Building Facade         3. FREE-STANDING       2 Traffic Lanes - 0.75 Square Feet x Street Frontage         4 or more Traffic Lanes - 1.5 Square Feet x Street Frontage         0.5 Square Feet per each Linear Foot of Building Facade         1. FLUSH WALL       2 Square Feet per Linear Foot of Building Facade         2. ROOF       2 Square Feet per Linear Foot of Building Facade         3. FREE-STANDING       0.5 Square Feet per each Linear Foot of Building Facade         5. OFF-PREMISE       See #3 Spacing Requirements; Not > 300 Square Feet or < 15 Square Feet |                                                                                                                                                                                                                          |                                                                                                                                                                                     |  |  |
|                                                                                                                                                                                                                                                                                                                                                                                                                                                                                                                                                                                                                                                                                                                    |                                                                                                                                                                                                                          |                                                                                                                                                                                     |  |  |
| [] Externally Illuminated                                                                                                                                                                                                                                                                                                                                                                                                                                                                                                                                                                                                                                                                                          | [ ] Internally Illuminated                                                                                                                                                                                               | [X] Non-Illuminated                                                                                                                                                                 |  |  |
| <ul> <li>(1 - 5) Area of Proposed Sig</li> <li>(1,2,4) Building Façade:</li> <li>(1 - 4) Street Frontage:</li> <li>(2 - 5) Height to Top of Sig</li> </ul>                                                                                                                                                                                                                                                                                                                                                                                                                                                                                                                                                         | gn: <u>48</u> Square Feet<br><u>50</u> Linear Feet Building Façade D<br>90Linear Feet Name of Street: _                                                                                                                  | Direction: North South East West<br>$H \omega \gamma 6 + 50$<br>e: <u>/0</u> Feet                                                                                                   |  |  |
| <ul> <li>(1 - 5) Area of Proposed Sig</li> <li>(1,2,4) Building Façade:</li> <li>(1 - 4) Street Frontage:</li> <li>(2 - 5) Height to Top of Sig</li> </ul>                                                                                                                                                                                                                                                                                                                                                                                                                                                                                                                                                         | gn: <u>48</u> Square Feet<br><u>50</u> Linear Feet Building Façade D<br><u>90</u> Linear Feet Name of Street:<br>n: <u>14</u> Feet Clearance to Grad<br>isting Off-Premise Signs within 600 Feet:                        | Direction: North South East West<br>$H \omega \gamma 6 + 50$<br>e: <u>/0</u> Feet                                                                                                   |  |  |
| <ul> <li>(1 - 5) Area of Proposed Sig</li> <li>(1,2,4) Building Façade:</li> <li>(1 - 4) Street Frontage:</li> <li>(2 - 5) Height to Top of Sig</li> <li>(5) Distance from all Ext</li> </ul>                                                                                                                                                                                                                                                                                                                                                                                                                                                                                                                      | gn: <u>48</u> Square Feet<br><u>50</u> Linear Feet Building Façade D<br><u>90</u> Linear Feet Name of Street:<br>n: <u>14</u> Feet Clearance to Grad<br>isting Off-Premise Signs within 600 Feet:                        | Direction: North South East West<br>$H \omega \gamma 6 + 50$<br>e: <u>10</u> Feet<br>Feet                                                                                           |  |  |
| <ul> <li>(1 - 5) Area of Proposed Sig</li> <li>(1,2,4) Building Façade:</li> <li>(1 - 4) Street Frontage:</li> <li>(2 - 5) Height to Top of Sig</li> <li>(5) Distance from all Existence</li> </ul>                                                                                                                                                                                                                                                                                                                                                                                                                                                                                                                | an: <u>48</u> Square Feet<br><u>50</u> Linear Feet Building Façade E<br><u>90</u> Linear Feet Name of Street: _<br>n: <u>14</u> Feet Clearance to Grad<br>isting Off-Premise Signs within 600 Feet:<br>& SQUARE FOOTAGE: | Direction: North South East West<br>$H \omega y = 6 + 50$<br>e: <u>/0</u> Feet<br>Feet<br>FOR OFFICE USE ONLY                                                                       |  |  |
| <ul> <li>(1 - 5) Area of Proposed Sig</li> <li>(1,2,4) Building Façade:</li> <li>(1 - 4) Street Frontage:</li> <li>(2 - 5) Height to Top of Sig</li> <li>(5) Distance from all Existence</li> </ul>                                                                                                                                                                                                                                                                                                                                                                                                                                                                                                                | gn: <u>48</u> Square Feet<br><u>50</u> Linear Feet Building Façade E<br><u>90</u> Linear Feet Name of Street:                                                                                                            | Direction: North South East West<br>$H \omega y = 6 + 50$<br>e: <u>/0</u> Feet<br>Feet<br>FOR OFFICE USE ONLY<br>Signage Allowed on Parcel for ROW:                                 |  |  |
| <ul> <li>(1 - 5) Area of Proposed Sig</li> <li>(1,2,4) Building Façade:</li> <li>(1 - 4) Street Frontage:</li> <li>(2 - 5) Height to Top of Sig</li> <li>(5) Distance from all Existence</li> </ul>                                                                                                                                                                                                                                                                                                                                                                                                                                                                                                                | gn: <u>48</u> Square Feet<br><u>50</u> Linear Feet Building Façade I<br><u>90</u> Linear Feet Name of Street:                                                                                                            | Direction: North South East West<br>$H \omega \vee 6 + 50$<br>e: <u>/0</u> Feet<br>Feet<br>FOR OFFICE USE ONLY<br>Signage Allowed on Parcel for ROW:<br>Building <u>100</u> Sq. Ft. |  |  |

COMMENTS:

**NOTE:** No sign may exceed 300 square feet. A separate sign clearance is required for each sign. Attach a sketch, to scale, of proposed and existing signage including types, dimensions and lettering. Attach a plot plan, to scale, showing: abutting streets, alleys, easements, driveways, encroachments, property lines, distances from existing buildings to proposed signs and required setbacks. <u>A SEPARATE</u> <u>PERMIT FROM THE BUILDING DEPARTMENT IS ALSO REQUIRED.</u>