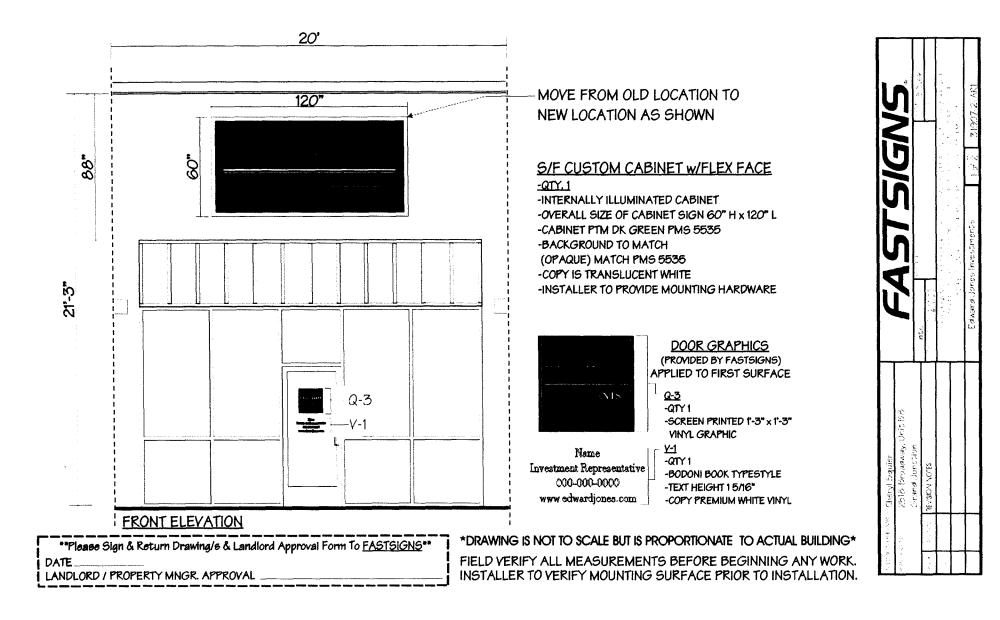

| Grand Junction                                                                                                                                                                                                                                                                                                                                                                          | Sign Permit<br>Community Development Department<br>250 North 5 <sup>th</sup> Street<br>Grand Junction CO 81501<br>Phone: (970) 244-1430 FAX (970) 256-4031 |       | Permit No<br>Date Submitted $2-14-06$<br>Fee \$ _ $25.00$<br>Zone _ $C-1$ |
|-----------------------------------------------------------------------------------------------------------------------------------------------------------------------------------------------------------------------------------------------------------------------------------------------------------------------------------------------------------------------------------------|------------------------------------------------------------------------------------------------------------------------------------------------------------|-------|---------------------------------------------------------------------------|
| BUSINESS NAME Edward Jones LICENSENO. 20<br>STREET ADDRESS 2518 Broad way, Unit B-8ADDRESS 105                                                                                                                                                                                                                                                                                          |                                                                                                                                                            |       | E NO. 2060/05<br>SS 1055 Utc Auc.<br>IONE NO. 245 - 7700                  |
| 1. FLUSH WALL 2 Square Feet per Linear Foot of Building Façade   Face change only on items 2, 3 & 4 2   [] 2. ROOF 2 Square Feet per Linear Foot of Building Facade   [] 3. PROJECTING 0.5 Square Feet per each Linear Foot of Building Facade   [] 4. FREE-STANDING 2 Traffic Lanes - 0.75 Square Feet x Street Frontage   4 or more Traffic Lanes - 1.5 Square Feet x Street Frontage |                                                                                                                                                            |       |                                                                           |
| [X] Existing Externally or Internally Illuminated – No Change in Electrical Service [] Non-Illuminated                                                                                                                                                                                                                                                                                  |                                                                                                                                                            |       |                                                                           |
| (1-4) Area of Proposed Sign: 50 Square Feet   (1-3) Building Façade: 22.5 Linear Feet Building Facade Direction: North South East West   (4) Street Frontage: Linear Feet Name of Street: Broadway   (2-4) Height to Top of Sign: 20 Feet Clearance to Grade: 15                                                                                                                        |                                                                                                                                                            |       |                                                                           |
| EXISTING SIGNAGE/                                                                                                                                                                                                                                                                                                                                                                       | ГУРЕ:                                                                                                                                                      |       | FOR OFFICE USE ONLY                                                       |
|                                                                                                                                                                                                                                                                                                                                                                                         | Sq.                                                                                                                                                        | Ft.   | Signage Allowed on Parcel:                                                |
|                                                                                                                                                                                                                                                                                                                                                                                         | Sq                                                                                                                                                         | . Ft. | Building <u>416.25</u> Sq. Ft.                                            |
|                                                                                                                                                                                                                                                                                                                                                                                         | Sq                                                                                                                                                         | . Ft. | Free-Standing Sq. Ft.                                                     |
|                                                                                                                                                                                                                                                                                                                                                                                         |                                                                                                                                                            | . Ft. | Total Allowed: <u>416.25</u> Sq. Ft.                                      |
| COMMENTS: 1,85 × Frontage Facade                                                                                                                                                                                                                                                                                                                                                        |                                                                                                                                                            |       |                                                                           |
| Replace I sold it on Ebay Sign                                                                                                                                                                                                                                                                                                                                                          |                                                                                                                                                            |       |                                                                           |