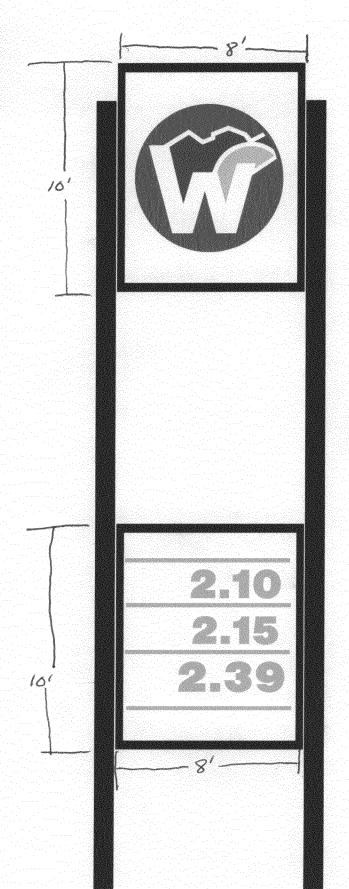

| 250 North .                                              | 5th Street               |               | FEE \$                                                                                                                                                                                                                                                                                                                                                                                                                                                                                                                                                                                                                                                                                                                                                                                                                                                                                                                                                                                                                                                                                                                                                                                                                                                                                                                                                                                                                                                                                                                                                                                                                                                                                                                                                                                                                                                                                                                                                                                                                                                                                                                         | <u> </u>                 |
|----------------------------------------------------------|--------------------------|---------------|--------------------------------------------------------------------------------------------------------------------------------------------------------------------------------------------------------------------------------------------------------------------------------------------------------------------------------------------------------------------------------------------------------------------------------------------------------------------------------------------------------------------------------------------------------------------------------------------------------------------------------------------------------------------------------------------------------------------------------------------------------------------------------------------------------------------------------------------------------------------------------------------------------------------------------------------------------------------------------------------------------------------------------------------------------------------------------------------------------------------------------------------------------------------------------------------------------------------------------------------------------------------------------------------------------------------------------------------------------------------------------------------------------------------------------------------------------------------------------------------------------------------------------------------------------------------------------------------------------------------------------------------------------------------------------------------------------------------------------------------------------------------------------------------------------------------------------------------------------------------------------------------------------------------------------------------------------------------------------------------------------------------------------------------------------------------------------------------------------------------------------|--------------------------|
| Grand Junction, CO 81501                                 |                          |               | Tax Schedule 2945-153-00-10                                                                                                                                                                                                                                                                                                                                                                                                                                                                                                                                                                                                                                                                                                                                                                                                                                                                                                                                                                                                                                                                                                                                                                                                                                                                                                                                                                                                                                                                                                                                                                                                                                                                                                                                                                                                                                                                                                                                                                                                                                                                                                    |                          |
| (970) 244-1                                              | 430                      |               | Zone                                                                                                                                                                                                                                                                                                                                                                                                                                                                                                                                                                                                                                                                                                                                                                                                                                                                                                                                                                                                                                                                                                                                                                                                                                                                                                                                                                                                                                                                                                                                                                                                                                                                                                                                                                                                                                                                                                                                                                                                                                                                                                                           |                          |
|                                                          |                          |               |                                                                                                                                                                                                                                                                                                                                                                                                                                                                                                                                                                                                                                                                                                                                                                                                                                                                                                                                                                                                                                                                                                                                                                                                                                                                                                                                                                                                                                                                                                                                                                                                                                                                                                                                                                                                                                                                                                                                                                                                                                                                                                                                |                          |
| DUCINESS NAME 1.1 de 2. 1                                |                          | CONTE         | ACTOR Premier                                                                                                                                                                                                                                                                                                                                                                                                                                                                                                                                                                                                                                                                                                                                                                                                                                                                                                                                                                                                                                                                                                                                                                                                                                                                                                                                                                                                                                                                                                                                                                                                                                                                                                                                                                                                                                                                                                                                                                                                                                                                                                                  | 6                        |
| BUSINESS NAME Western                                    |                          | LICENO        | ACTOR MEMORIAL PROPERTY AND PRO | 51925                    |
| STREET ADDRESS <u>1525 5.</u> PROPERTY OWNER <u>5 AM</u> | 3600 WHY                 | LICENS        | SENO. <u>206 0905</u><br>SSS 463 28 12                                                                                                                                                                                                                                                                                                                                                                                                                                                                                                                                                                                                                                                                                                                                                                                                                                                                                                                                                                                                                                                                                                                                                                                                                                                                                                                                                                                                                                                                                                                                                                                                                                                                                                                                                                                                                                                                                                                                                                                                                                                                                         | 01 #2                    |
| OWNER ADDRESS JAME                                       | M                        |               | HONE NO. 270-9                                                                                                                                                                                                                                                                                                                                                                                                                                                                                                                                                                                                                                                                                                                                                                                                                                                                                                                                                                                                                                                                                                                                                                                                                                                                                                                                                                                                                                                                                                                                                                                                                                                                                                                                                                                                                                                                                                                                                                                                                                                                                                                 |                          |
| OWNER ADDRESS 3771-C                                     |                          |               | 10NENO. 270-7                                                                                                                                                                                                                                                                                                                                                                                                                                                                                                                                                                                                                                                                                                                                                                                                                                                                                                                                                                                                                                                                                                                                                                                                                                                                                                                                                                                                                                                                                                                                                                                                                                                                                                                                                                                                                                                                                                                                                                                                                                                                                                                  |                          |
| 1. FLUSH WALL                                            | 2 Square Feet per Line   | ear Foot of I | Building Facade                                                                                                                                                                                                                                                                                                                                                                                                                                                                                                                                                                                                                                                                                                                                                                                                                                                                                                                                                                                                                                                                                                                                                                                                                                                                                                                                                                                                                                                                                                                                                                                                                                                                                                                                                                                                                                                                                                                                                                                                                                                                                                                |                          |
| Face Change Only (2,3 & 4):                              |                          |               |                                                                                                                                                                                                                                                                                                                                                                                                                                                                                                                                                                                                                                                                                                                                                                                                                                                                                                                                                                                                                                                                                                                                                                                                                                                                                                                                                                                                                                                                                                                                                                                                                                                                                                                                                                                                                                                                                                                                                                                                                                                                                                                                |                          |
| [ ] 2. ROOF                                              | 2 Square Feet per Line   |               | _                                                                                                                                                                                                                                                                                                                                                                                                                                                                                                                                                                                                                                                                                                                                                                                                                                                                                                                                                                                                                                                                                                                                                                                                                                                                                                                                                                                                                                                                                                                                                                                                                                                                                                                                                                                                                                                                                                                                                                                                                                                                                                                              |                          |
| [ ] 3. FREE-STANDING                                     | 2 Traffic Lanes - 0.75   | •             |                                                                                                                                                                                                                                                                                                                                                                                                                                                                                                                                                                                                                                                                                                                                                                                                                                                                                                                                                                                                                                                                                                                                                                                                                                                                                                                                                                                                                                                                                                                                                                                                                                                                                                                                                                                                                                                                                                                                                                                                                                                                                                                                | ***                      |
| I 1 4 PROJECTING                                         |                          | -             | are Feet x Street Frontag                                                                                                                                                                                                                                                                                                                                                                                                                                                                                                                                                                                                                                                                                                                                                                                                                                                                                                                                                                                                                                                                                                                                                                                                                                                                                                                                                                                                                                                                                                                                                                                                                                                                                                                                                                                                                                                                                                                                                                                                                                                                                                      | ge                       |
| [ ] 4. PROJECTING                                        | 0.5 Square Feet per each | ch Linear F   | oot of Building Facade                                                                                                                                                                                                                                                                                                                                                                                                                                                                                                                                                                                                                                                                                                                                                                                                                                                                                                                                                                                                                                                                                                                                                                                                                                                                                                                                                                                                                                                                                                                                                                                                                                                                                                                                                                                                                                                                                                                                                                                                                                                                                                         |                          |
| ] Existing Externally or Internally II                   | luminated - No Change in | n Electrical  | Service [                                                                                                                                                                                                                                                                                                                                                                                                                                                                                                                                                                                                                                                                                                                                                                                                                                                                                                                                                                                                                                                                                                                                                                                                                                                                                                                                                                                                                                                                                                                                                                                                                                                                                                                                                                                                                                                                                                                                                                                                                                                                                                                      | ] Non-Illuminated        |
|                                                          | 22 /                     |               |                                                                                                                                                                                                                                                                                                                                                                                                                                                                                                                                                                                                                                                                                                                                                                                                                                                                                                                                                                                                                                                                                                                                                                                                                                                                                                                                                                                                                                                                                                                                                                                                                                                                                                                                                                                                                                                                                                                                                                                                                                                                                                                                |                          |
| (1 - 4) Area of Proposed Sign                            | Square Feet              |               |                                                                                                                                                                                                                                                                                                                                                                                                                                                                                                                                                                                                                                                                                                                                                                                                                                                                                                                                                                                                                                                                                                                                                                                                                                                                                                                                                                                                                                                                                                                                                                                                                                                                                                                                                                                                                                                                                                                                                                                                                                                                                                                                |                          |
| 1,2,4) Building Facade <del>58</del>                     |                          | _             |                                                                                                                                                                                                                                                                                                                                                                                                                                                                                                                                                                                                                                                                                                                                                                                                                                                                                                                                                                                                                                                                                                                                                                                                                                                                                                                                                                                                                                                                                                                                                                                                                                                                                                                                                                                                                                                                                                                                                                                                                                                                                                                                |                          |
| (1 - 4) Street Frontage 200 L                            | inear Feet QU7.5         |               |                                                                                                                                                                                                                                                                                                                                                                                                                                                                                                                                                                                                                                                                                                                                                                                                                                                                                                                                                                                                                                                                                                                                                                                                                                                                                                                                                                                                                                                                                                                                                                                                                                                                                                                                                                                                                                                                                                                                                                                                                                                                                                                                |                          |
| 2,3,4) Height to Top of Sign                             | Feet Clearance to C      | Grade         | Feet                                                                                                                                                                                                                                                                                                                                                                                                                                                                                                                                                                                                                                                                                                                                                                                                                                                                                                                                                                                                                                                                                                                                                                                                                                                                                                                                                                                                                                                                                                                                                                                                                                                                                                                                                                                                                                                                                                                                                                                                                                                                                                                           |                          |
| Existing Signage/Type:                                   | <b>3</b>                 |               | ● FOR OFF                                                                                                                                                                                                                                                                                                                                                                                                                                                                                                                                                                                                                                                                                                                                                                                                                                                                                                                                                                                                                                                                                                                                                                                                                                                                                                                                                                                                                                                                                                                                                                                                                                                                                                                                                                                                                                                                                                                                                                                                                                                                                                                      | ICE USE ONLY •           |
| Pole Sign (A)                                            | 100 = s                  | q. Ft.        | Signage Allowed on I                                                                                                                                                                                                                                                                                                                                                                                                                                                                                                                                                                                                                                                                                                                                                                                                                                                                                                                                                                                                                                                                                                                                                                                                                                                                                                                                                                                                                                                                                                                                                                                                                                                                                                                                                                                                                                                                                                                                                                                                                                                                                                           | Parcel: Proadway         |
| ·                                                        | So                       | q. Ft.        | Building                                                                                                                                                                                                                                                                                                                                                                                                                                                                                                                                                                                                                                                                                                                                                                                                                                                                                                                                                                                                                                                                                                                                                                                                                                                                                                                                                                                                                                                                                                                                                                                                                                                                                                                                                                                                                                                                                                                                                                                                                                                                                                                       | 122 Sq. Ft.              |
|                                                          | 33 Sc                    | q. Ft.        | Free-Standing                                                                                                                                                                                                                                                                                                                                                                                                                                                                                                                                                                                                                                                                                                                                                                                                                                                                                                                                                                                                                                                                                                                                                                                                                                                                                                                                                                                                                                                                                                                                                                                                                                                                                                                                                                                                                                                                                                                                                                                                                                                                                                                  | 461,25 Sq. Ft.           |
| Total Existing                                           | So So                    | q. Ft.        | Total Allowed:                                                                                                                                                                                                                                                                                                                                                                                                                                                                                                                                                                                                                                                                                                                                                                                                                                                                                                                                                                                                                                                                                                                                                                                                                                                                                                                                                                                                                                                                                                                                                                                                                                                                                                                                                                                                                                                                                                                                                                                                                                                                                                                 | 401,25 sq. Ft.           |
|                                                          |                          | ene           | 11                                                                                                                                                                                                                                                                                                                                                                                                                                                                                                                                                                                                                                                                                                                                                                                                                                                                                                                                                                                                                                                                                                                                                                                                                                                                                                                                                                                                                                                                                                                                                                                                                                                                                                                                                                                                                                                                                                                                                                                                                                                                                                                             |                          |
| COMMENTS: WE ARE:                                        | Installing !             | 4             | x8' usil                                                                                                                                                                                                                                                                                                                                                                                                                                                                                                                                                                                                                                                                                                                                                                                                                                                                                                                                                                                                                                                                                                                                                                                                                                                                                                                                                                                                                                                                                                                                                                                                                                                                                                                                                                                                                                                                                                                                                                                                                                                                                                                       |                          |
| Sign on THE FR                                           | ant of TH                | E 5           | TORE                                                                                                                                                                                                                                                                                                                                                                                                                                                                                                                                                                                                                                                                                                                                                                                                                                                                                                                                                                                                                                                                                                                                                                                                                                                                                                                                                                                                                                                                                                                                                                                                                                                                                                                                                                                                                                                                                                                                                                                                                                                                                                                           |                          |
| NOTE: No sign may exceed 300 s                           |                          |               |                                                                                                                                                                                                                                                                                                                                                                                                                                                                                                                                                                                                                                                                                                                                                                                                                                                                                                                                                                                                                                                                                                                                                                                                                                                                                                                                                                                                                                                                                                                                                                                                                                                                                                                                                                                                                                                                                                                                                                                                                                                                                                                                | sign. Attach a sketch of |
| proposed and existing signage includ                     |                          |               |                                                                                                                                                                                                                                                                                                                                                                                                                                                                                                                                                                                                                                                                                                                                                                                                                                                                                                                                                                                                                                                                                                                                                                                                                                                                                                                                                                                                                                                                                                                                                                                                                                                                                                                                                                                                                                                                                                                                                                                                                                                                                                                                |                          |
| nd locations. Roof signs shall be ma                     |                          |               |                                                                                                                                                                                                                                                                                                                                                                                                                                                                                                                                                                                                                                                                                                                                                                                                                                                                                                                                                                                                                                                                                                                                                                                                                                                                                                                                                                                                                                                                                                                                                                                                                                                                                                                                                                                                                                                                                                                                                                                                                                                                                                                                |                          |
|                                                          |                          | [ ]           | $\sim$                                                                                                                                                                                                                                                                                                                                                                                                                                                                                                                                                                                                                                                                                                                                                                                                                                                                                                                                                                                                                                                                                                                                                                                                                                                                                                                                                                                                                                                                                                                                                                                                                                                                                                                                                                                                                                                                                                                                                                                                                                                                                                                         | 00 -1/10                 |