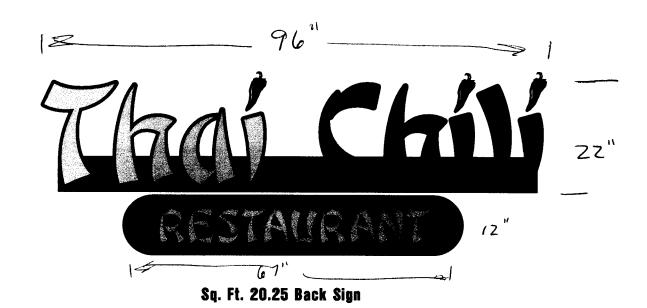

Neon Channel Letters. Letters to be 22" tall, 5" black returns with black jewelite trim. Letters to be lighted with 15mm 6500 white neon. "ASIAN RESTUARANT" light box to be 12" x 67" with 9" letters. Letters to be installed on raceway.