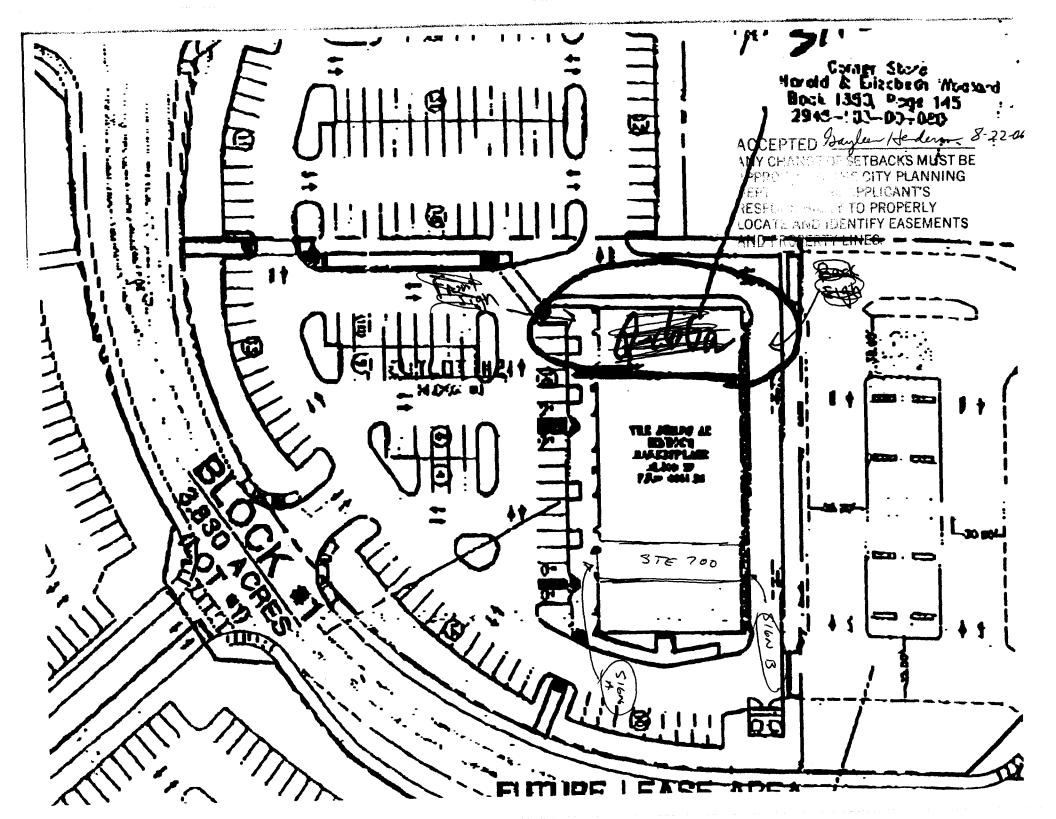

Hwy. 6&24 Grand Junction, CO 81504 (970)248-9677

**FABRICATION** 

INSTALLATION

MAINTENANCE

NEON

MAN

TRUCK LETTERING

THIS ARTWORK WAS PREPARED BY AND IS THE PROPERTY OF PLATINUM SIGN CO. ANY UNAUTHORIZED USE OF SAME, IN WHOLE OR PART IS PROHIBITED. (©





Neon Channel Letters. Letters to be 22" tall, 5" black returns with black jewelite trim. Letters to be lighted with 15mm 6500 white neon. "ASIAN RESTUARANT" light box to be 12" x 67" with 9" letters. Letters to be installed on raceway.

Underwriters Laboratories Inc.



2916 Hwy. 6&24 Grand Junction, CO 81504 (970)248-9677

**FABRICATION** 

INSTALLATION

MAINTENANCE

NEON

VINVI

TRUCK LETTERING

this artwork was prepared by and is the property of platinum sign co. Any unauthorized use of same, in whole or part is prohibited. 🤅