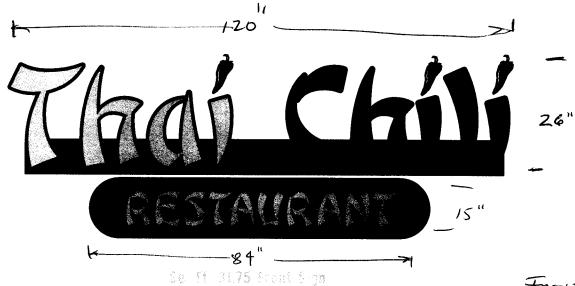

(White: Community Development)

(Yellow: Applicant)

(Pink: Code Enforcement)

FRONT

SIGN.

Neon Channel Letters. Letters to be 26" tall, 5" black returns with black jewelite trim. Letters to be lighted with 15mm 6500 white neon. "ASIAN RESTUARANT" light box to be 15" x 84" with 9" letters. Letters to be installed on raceway.