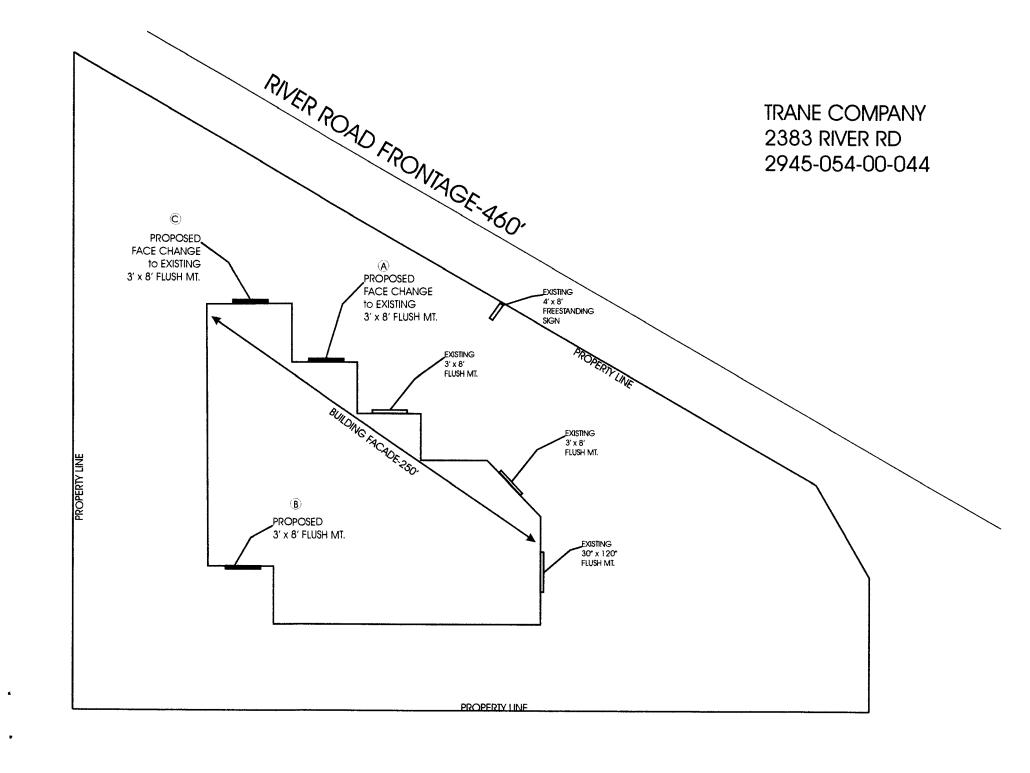

| TAX SCHEDULE 2945-054-00-044 CONTRACTOR SOUNDS SIGNS BUSINESS NAME That Company LICENSE NO. 2060666 STREET ADDRESS 2383 Role Rd. ADDRESS ZZZ3 HRd PROPERTY OWNER PHI Properties [LC TELEPHONE NO. 243-1383                                                                                                                                                                                                                                                                                                  |                            |                                   |  |
|-------------------------------------------------------------------------------------------------------------------------------------------------------------------------------------------------------------------------------------------------------------------------------------------------------------------------------------------------------------------------------------------------------------------------------------------------------------------------------------------------------------|----------------------------|-----------------------------------|--|
| OWNER ADDRESS CONTACT PERSON_Sandy                                                                                                                                                                                                                                                                                                                                                                                                                                                                          |                            |                                   |  |
| 1. FLUSH WALL   2 Square Feet per Linear Foot of Building Facade   2 Square Feet per Linear Foot of Building Facade   2 Square Feet per Linear Foot of Building Facade   3. FREE-STANDING   2 Traffic Lanes - 0.75 Square Feet x Street Frontage   4 or more Traffic Lanes - 1.5 Square Feet x Street Frontage   0.5 Square Feet per each Linear Foot of Building Facade   0.5 Square Feet per each Linear Foot of Building Facade   See #3 Spacing Requirements; Not > 300 Square Feet or < 15 Square Feet |                            |                                   |  |
| [ ] Externally Illuminated                                                                                                                                                                                                                                                                                                                                                                                                                                                                                  | [L] Internally Illuminated | [ ] Non-Illuminated               |  |
| (1-5) Area of Proposed Sign: Square Feet (1,2,4) Building Façade: Linear Feet Building Façade Direction: North South East West (1-4) Street Frontage: Linear Feet Name of Street: Rection                                                                                                                                                                                                                                                                                                                   |                            |                                   |  |
| EXISTING SIGNAGE/TYPE & SQUAI                                                                                                                                                                                                                                                                                                                                                                                                                                                                               | RE FOOTAGE:                | FOR OFFICE USE ONLY               |  |
| 4)244 Flush MT 96 Sq. Ft. Signage Allowed on Parcel for ROW:                                                                                                                                                                                                                                                                                                                                                                                                                                                |                            |                                   |  |
| 1)21.25 4 Clush MT 21.25 Sq. Ft. Building 500 Sq. F                                                                                                                                                                                                                                                                                                                                                                                                                                                         |                            |                                   |  |
| 1) Freestand                                                                                                                                                                                                                                                                                                                                                                                                                                                                                                | 32 Sq. Ft.                 | Free-Standing <u>3冲5</u> Sq. Ft.  |  |
| Total 1                                                                                                                                                                                                                                                                                                                                                                                                                                                                                                     | Existing: 149.26 sq. Ft.   | Total Allowed: <u>500</u> Sq. Ft. |  |
| COMMENTS: New 3'x 8' flush my on Rear of building                                                                                                                                                                                                                                                                                                                                                                                                                                                           |                            |                                   |  |
| NOTE: No sign may exceed 300 square feet. A separate sign clearance is required for each sign. Attach a sketch, to scale, of proposed and existing signage including types, dimensions and lettering. Attach a plot plan, to scale, showing: abutting streets, alleys, easements, driveways, encroachments, property lines, distances from existing buildings to proposed signs and required setbacks. A SEPARATE PERMIT FROM THE BUILDING DEPARTMENT IS ALSO REQUIRED.                                     |                            |                                   |  |
| I hereby attest that the information on this form and the attached sketches are true and accurate.                                                                                                                                                                                                                                                                                                                                                                                                          |                            |                                   |  |
| Da Via/M. Holloway 11/20/06 1/18h Maiga 11-28-060                                                                                                                                                                                                                                                                                                                                                                                                                                                           |                            |                                   |  |
| Applicant's Signature                                                                                                                                                                                                                                                                                                                                                                                                                                                                                       | Date Communic              | ty Development Approval Date      |  |

(Pink: Building Dept)

(Canary: Applicant)

(Goldenrod: Code Enforcement)

TRANE COMPANY 2383 RIVER RD 2945-054-00-044

B

8'